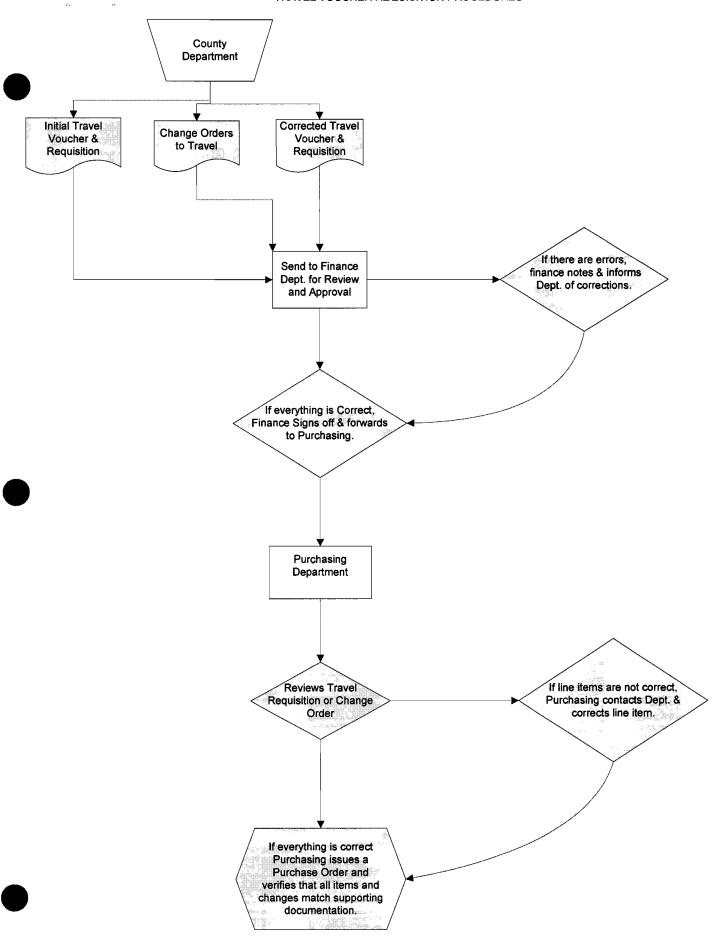

- 7. All travel vouchers and change orders must be submitted to Finance for approval. (See Attachment C).
  - Finance will review, update voucher and contact department/division of any changes made and approve the requisition. The approved travel voucher packet will be sent to Purchasing in order for a purchase order to be processed.
  - b) Upon receipt of the Purchase Order, the department/division must submit the file copy of the Purchase Order with any original documentation to the Finance Division in order to process any type of travel reimbursement as indicated.
- 8. The final travel reimbursement must be submitted in accordance to Finance fiscal year end deadline schedule<sup>1</sup>, in order to avoid any outstanding receivables or payables at year end.
- 9. The Finance Division shall review all travel advances prior to fiscal year end and collect, pay, or encumber outstanding amounts. Any receivables or payables at year-end must be recorded on the books and records of the County.

### SANTA FE COUNTY TRAVEL VOUCHER REQUISITION PROCEDURES