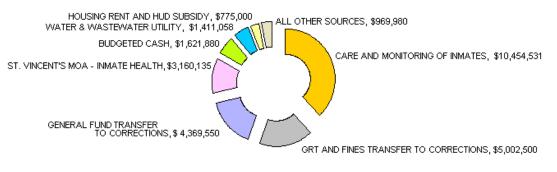

· · · · · · · · · |  |  |
|----------------------------------------|---------------------------------------|--|--|
| Fees and Charges                       | \$15,677,770                          |  |  |
| Transfers from Other Funds             | 9,650,915                             |  |  |
| Intergovernmental Grants and Subsidies | 814,069                               |  |  |
| Budgeted Cash                          | 1,621,880                             |  |  |
| TOTAL SOURCES                          | \$25,662,983                          |  |  |
| Fund Transfers Out                     | 0                                     |  |  |
| Sources Less Fund Transfers Out        | \$27,764,634                          |  |  |

#### SANTA FE COUNTY ENTERPRISE FUNDS SOURCES \$27,764,634



#### SANTA FE COUNTY ENTERPRISE FUND USES \$27,764,634



#### SANTA FE COUNTY

FISCAL YEAR 2008 BUDGET

#### ENTERPRISE FUNDS INDIVIDUAL FUND REVENUE AND EXPENSE



| ΕN  | TERPRISE FUNDS                               | BEGINNING | FY 2008    | SALARIES & | MATERIALS | CAPITAL   | TOTAL      | TRANSFER TO | ENDING    |
|-----|----------------------------------------------|-----------|------------|------------|-----------|-----------|------------|-------------|-----------|
|     |                                              | CASH      | REVENUE    | BENEFITS   | SERVICES  | & DEBT    | BUDGET     | DTHER FUNDS | CASH      |
| 501 | REGIONAL PLANNING AUTHORITY FUND             |           |            |            |           |           |            |             |           |
|     |