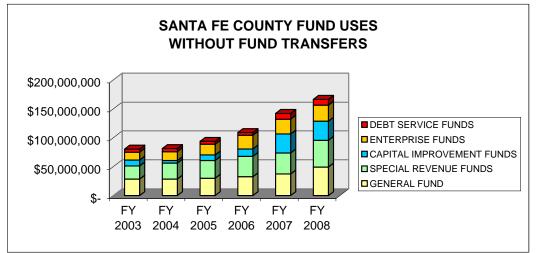

| WITHOUT FUND TRANSFERS    | FY 2003    | FY 2004    | FY 2005    | FY 2006     | FY 2007     | FY 2008     |
|---------------------------|------------|------------|------------|-------------|-------------|-------------|
| GENERAL FUND              | 28,516,853 | 28,755,859 | 30,143,126 | 32,702,282  | 37,483,060  | 49,498,703  |
| SPECIAL REVENUE FUNDS     | 22,688,939 | 27,605,359 | 30,697,663 | 35,184,392  | 36,318,761  | 46,223,851  |
| CAPITAL IMPROVEMENT FUNDS | 10,332,942 | 4,327,086  | 9,503,732  | 12,845,464  | 32,849,677  | 33,040,388  |
| ENTERPRISE FUNDS          | 13,560,247 | 15,314,845 | 18,583,443 | 23,647,689  | 25,662,983  | 27,764,634  |
| DEBT SERVICE FUNDS        | 5,335,387  | 5,430,671  | 4,963,890  | 4,797,156   | 9,900,695   | 10,123,402  |
| TOTAL                     | 80,434,368 | 81,433,820 | 93,891,854 | 109,176,983 | 142,215,176 | 166,650,978 |