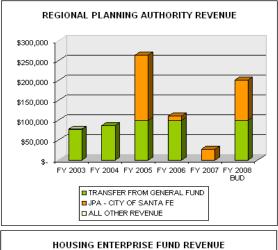

|           |
|     | ELECTRONIC MONITORING                        |           | 175,000    | 311,490    | 337,318   |           | 648,808    |             |           |
|     | YOUTH DEVELOPMENT FACILITY                   |           | 3,821,250  | 2,993,382  | 869,954   |           | 3,863,336  |             |           |
|     | ARC PROGRAM                                  |           | 970,490    | 935,667    | 175,670   |           | 1,111,337  |             |           |
|     | INMATE MEDICAL / MOA REVENUE                 |           | 3,160,135  | 2,470,533  | 1,570,500 |           | 4,041,033  |             |           |
|     | TOTAL JAIL ENTERPRISE FUND                   | 6,678,828 | 23,378,716 | 15,752,419 | 5,952,810 | 2,757,440 | 24.462.669 |             | 5,594,875 |