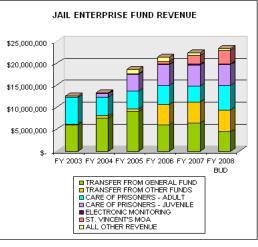

#### GENERAL FUND REVENUE AND EXPENSE - RECURRING AND NON-RECURRING

|                                                                                                                                                                                                                                                                                                                                                                                                                                                                                                                                                                                                               | EV 0000                                                       | EV 0004                                        | EV 0005                 | EV 0000                        | EV 0007                 | EV 0000                                                     | EV 0000               |
|---------------------------------------------------------------------------------------------------------------------------------------------------------------------------------------------------------------------------------------------------------------------------------------------------------------------------------------------------------------------------------------------------------------------------------------------------------------------------------------------------------------------------------------------------------------------------------------------------------------|---------------------------------------------------------------|------------------------------------------------|-------------------------|--------------------------------|-------------------------|-------------------------------------------------------------|-----------------------|
| GENERAL FUND                                                                                                                                                                                                                                                                                                                                                                                                                                                                                                                                                                                                  | FY 2003<br>APPROVED                                           | FY 2004<br>APPROVED                            | FY 2005<br>APPROVED     | FY 2006<br>APPROVED            | FY 2007<br>APPROVED     | FY 2008<br>APPROVED                                         | FY 2008<br>vs. FY 200 |
| 7/31/2007                                                                                                                                                                                                                                                                                                                                                                                                                                                                                                                                                                                                     | BUDGET                                                        | BUDGET                                         | BUDGET                  | BUDGET                         | BUDGET                  | BUDGET                                                      | VARIANC               |
| EVENUES                                                                                                                                                                                                                                                                                                                                                                                                                                                                                                                                                                                                       |                                                               |                                                |                         |                                |                         |                                                             |                       |
| Recurring<br>LOCAL (PROPERTY) TAX EFFORT                                                                                                                                                                                                                                                                                                                                                                                                                                                                                                                                                                      | 23,168,479                                                    | (335,391)                                      | 25,862,027              | 27,544,000                     | 29,306,927              | 32,141,314                                                  | 2,834,38              |
| GROSS RECEIPTS TAX                                                                                                                                                                                                                                                                                                                                                                                                                                                                                                                                                                                            | 4,550,000                                                     | 78,413                                         | 4,813,000               | 5,060,000                      | 7,550,000               | 8,040,000                                                   | 490,00                |
| STATE SHARED TAXES                                                                                                                                                                                                                                                                                                                                                                                                                                                                                                                                                                                            | 850,400                                                       | 41,960                                         | 903,393                 | 963,200                        | 1,000,750               | 1,100,600                                                   | 99,85                 |
| INTEREST REVENUE<br>LICENSES AND PERMITS                                                                                                                                                                                                                                                                                                                                                                                                                                                                                                                                                                      | 1,000,000 287,673                                             | 21,157<br>18,172                               | 800,000<br>388,000      | 1,300,000<br>415,300           | 2,250,000<br>465,562    | 2,250,000<br>436,000                                        | (20.56                |
| FEES AND CHARGES FOR SERVICES                                                                                                                                                                                                                                                                                                                                                                                                                                                                                                                                                                                 | 948,648                                                       | 359,604                                        | 1,176,950               | 1,042,450                      | 1,161,250               | 1,144,700                                                   | (29,56)<br>(16,55)    |
| FINES AND FORFEITURES                                                                                                                                                                                                                                                                                                                                                                                                                                                                                                                                                                                         | 52,173                                                        | 16,769                                         | 79,500                  | 0                              | 0                       | 0                                                           |                       |
| OTHER REVENUE                                                                                                                                                                                                                                                                                                                                                                                                                                                                                                                                                                                                 | 70,487                                                        | (47,729)                                       | 79,955                  | 50,000                         | 35,000                  | 39,000                                                      | 4,00                  |
| SUBSIDIES<br>SUBTOTAL ALL OTHER INCOME & SUBSIDIES                                                                                                                                                                                                                                                                                                                                                                                                                                                                                                                                                            | 375,822                                                       | 83,769<br>430,585                              | 552,500<br>2,276,905    | 562,300<br>2,070,050           | 569,000<br>2,230,812    | 560,000<br>2,179,700                                        | (9,00)<br>(51,11      |
| INTERGOVERNMENTAL GRANTS                                                                                                                                                                                                                                                                                                                                                                                                                                                                                                                                                                                      | 2,534,248                                                     | 89,783                                         | 2,653,198               | 1,258,297                      | 808,494                 | 697,309                                                     | (111,18               |
| Subtotal General Fund Revenues (Recurring                                                                                                                                                                                                                                                                                                                                                                                                                                                                                                                                                                     | 33,837,930                                                    | 326,507                                        | 37,308,523              | 38,195,547                     | 43,146,983              | 46,408,923                                                  | 3,261,94              |
| FUND TRANSFERS IN<br>(212) Environmental Gross Receipts Ta:                                                                                                                                                                                                                                                                                                                                                                                                                                                                                                                                                   | 367.359                                                       | 0                                              | 536,618                 | 583,618                        | 484,652                 | 840,000                                                     | 255.24                |
| (212) Environmental Gloss Receipts Fa.                                                                                                                                                                                                                                                                                                                                                                                                                                                                                                                                                                        | 307,339                                                       | 0                                              | 330,010                 | 100,450                        | 101,215                 | 216,000                                                     | 355,34<br>114,78      |
| (244) Fire Operations Func                                                                                                                                                                                                                                                                                                                                                                                                                                                                                                                                                                                    |                                                               |                                                |                         |                                |                         | 119,451                                                     | 119,45                |
| (301) CPF Fund                                                                                                                                                                                                                                                                                                                                                                                                                                                                                                                                                                                                |                                                               |                                                | 10,000                  | 10,000                         |                         |                                                             | (0.4.0.00             |
| (318) Special Appropriations Fund<br>Subtotal Transfers to General Fund (Recurring                                                                                                                                                                                                                                                                                                                                                                                                                                                                                                                            | 367,359                                                       | 0                                              | 546,618                 | 694,068                        | 210,000<br>795,867      | 1,175,451                                                   | (210,00<br>379,58     |
| TOTAL RECURRING REVENUE                                                                                                                                                                                                                                                                                                                                                                                                                                                                                                                                                                                       | 34,205,289                                                    | 326,507                                        | 37,855,141              | 38,889,615                     | 43,942,850              | 47,584,374                                                  | 3,641,52              |
| Recurring Revenue without Grants                                                                                                                                                                                                                                                                                                                                                                                                                                                                                                                                                                              | 31,671,041                                                    | 236,724                                        | 35,201,943              | 37,631,318                     | 43,134,356              | 46,887,065                                                  | 3,752,70              |
| Non-Recurring                                                                                                                                                                                                                                                                                                                                                                                                                                                                                                                                                                                                 |                                                               |                                                |                         |                                |                         |                                                             |                       |
| FUND TRANSFERS IN<br>(212) Environmental GRT Fund (for Solid Waste Capital                                                                                                                                                                                                                                                                                                                                                                                                                                                                                                                                    | 98,000                                                        |                                                |                         |                                | 185,700                 |                                                             | (185,70               |
| (311) Road Projects Fund                                                                                                                                                                                                                                                                                                                                                                                                                                                                                                                                                                                      | 30,000                                                        | 399,975                                        | 433,000                 |                                | 103,700                 |                                                             | (105,70               |
| (402) Env Debt Service Fund (for Solid Waste Capital                                                                                                                                                                                                                                                                                                                                                                                                                                                                                                                                                          |                                                               | 71,500                                         |                         |                                |                         |                                                             |                       |
| BUDGETED CASH<br>TOTAL NON-RECURRING REVENUE                                                                                                                                                                                                                                                                                                                                                                                                                                                                                                                                                                  | 2,165,219                                                     | 1,739,171                                      | 2,133,947               | 2,482,397                      | 2,232,884<br>2.418.584  | 9,270,371<br>9,270,371                                      | 7,037,48              |
| TOTAL GENERAL FUND REVENUE                                                                                                                                                                                                                                                                                                                                                                                                                                                                                                                                                                                    | 2,263,219<br>36,468,508                                       | 2,210,646<br>2,537,153                         | 2,566,947<br>40,422,088 | 2,482,397<br>41,372,012        | 1                       |                                                             | 6,851,78<br>10,493,31 |
|                                                                                                                                                                                                                                                                                                                                                                                                                                                                                                                                                                                                               |                                                               |                                                |                         |                                |                         |                                                             |                       |
| (PENSE                                                                                                                                                                                                                                                                                                                                                                                                                                                                                                                                                                                                        | FY 2003                                                       | FY 2004                                        | FY 2005                 | FY 2006<br>APPROVED            | FY 2007<br>APPROVED     | FY 2008                                                     | FY 2008<br>vs. FY 200 |
| Recurring<br>COST CATEGORY EXPENSES                                                                                                                                                                                                                                                                                                                                                                                                                                                                                                                                                                           | APPROVED<br>BUDGET                                            | APPROVED<br>BUDGET                             | APPROVED<br>BUDGET      | BUDGET                         | BUDGET                  | APPROVED<br>BUDGET                                          | VARIANC               |
| County Manager, BCC                                                                                                                                                                                                                                                                                                                                                                                                                                                                                                                                                                                           | 1,224,239                                                     | 1,206,321                                      | 1,158,749               | 1,521,887                      | 1,976,791               | 1,823,501                                                   | (153,29               |
| Human Resources                                                                                                                                                                                                                                                                                                                                                                                                                                                                                                                                                                                               | 453,266                                                       | 476,934                                        | 488,599                 | 513,511                        | 789,627                 | 723,932                                                     | (65,69                |
| Contingency                                                                                                                                                                                                                                                                                                                                                                                                                                                                                                                                                                                                   | 812,677                                                       | 1,000,000                                      | 1,128,925               | 1,250,000                      | 1,250,000               | 1,500,000                                                   | 250,00                |
| Legal<br>Risk Management                                                                                                                                                                                                                                                                                                                                                                                                                                                                                                                                                                                      | 505,381<br>1,274,638                                          | 506,419<br>1,323,787                           | 523,091<br>1,251,876    | 785,669<br>1,345,916           | 986,310<br>1,445,373    | 1,038,445<br>1,844,140                                      | 52,13<br>398,76       |
| Finance & Purchasing                                                                                                                                                                                                                                                                                                                                                                                                                                                                                                                                                                                          | 1,861,385                                                     | 1,230,635                                      | 1,203,401               | 1,345,916                      | 1,388,344               | 1,607,936                                                   | 219,59                |
| Information Technology, Rural Addressing, GI                                                                                                                                                                                                                                                                                                                                                                                                                                                                                                                                                                  | 1,505,094                                                     | 1,418,734                                      | 1,495,028               | 1,600,803                      | 1,708,182               | 2,113,756                                                   | 405,57                |
| Administrative Services (excepting Finance & IT                                                                                                                                                                                                                                                                                                                                                                                                                                                                                                                                                               | 829,666                                                       | 812,243                                        | 832,069                 | 882,154                        | 895,785                 | 1,150,258                                                   | 254,47                |
| Non-Departmental                                                                                                                                                                                                                                                                                                                                                                                                                                                                                                                                                                                              |                                                               | 220,861                                        | 436,255                 | 1,313,185                      | 1,607,212               | 1,503,541                                                   | (103,67               |
| Health and Human Services                                                                                                                                                                                                                                                                                                                                                                                                                                                                                                                                                                                     | 2,305,218                                                     | 1,957,077                                      | 2,441,430               | 705,993                        | 450,571                 | 50,916                                                      | (399,65               |
| Land Use<br>Public Works                                                                                                                                                                                                                                                                                                                                                                                                                                                                                                                                                                                      | 1,524,133 3,980,208                                           | 1,595,900<br>3,978,362                         | 1,686,695 4,155,799     | 1,747,789 4,349,403            | 1,844,412<br>4,579,307  | 2,100,435<br>4,797,814                                      | 256,02<br>218,50      |
| Community Services / PFMD excepting Bldg Serv & IT                                                                                                                                                                                                                                                                                                                                                                                                                                                                                                                                                            | 1,289,515                                                     | 1,393,438                                      | 1,501,992               | 1,587,029                      | 1,805,593               | 2,277,527                                                   | 471,93                |
| Judicial Complex Project Expense                                                                                                                                                                                                                                                                                                                                                                                                                                                                                                                                                                              | ,,                                                            | ,,                                             | 1                       |                                | 2,250,000               | 2,400,000                                                   | 150,00                |
| Fire Department                                                                                                                                                                                                                                                                                                                                                                                                                                                                                                                                                                                               | 15,000                                                        | 15,000                                         | 15,000                  | 12,500                         | 12,500                  | -                                                           | (12,50                |
| Sheriff<br>County Clerk                                                                                                                                                                                                                                                                                                                                                                                                                                                                                                                                                                                       | 5,723,767                                                     | 6,158,182<br>1,429,432                         | 6,548,156<br>1,473,011  | 7,343,585 1,948,758            | 7,497,510 2,082,070     | 8,069,961<br>2,161,413                                      | 572,45<br>79,34       |
| Treasurer                                                                                                                                                                                                                                                                                                                                                                                                                                                                                                                                                                                                     | 500,371                                                       | 509,076                                        | 532,698                 | 583,366                        | 643,121                 | 705,050                                                     | 61,92                 |
| Assessor                                                                                                                                                                                                                                                                                                                                                                                                                                                                                                                                                                                                      | 1,186,748                                                     | 1,250,842                                      | 1,305,247               | 1,358,924                      | 1,410,030               | 1,602,819                                                   | 192,78                |
| Probate                                                                                                                                                                                                                                                                                                                                                                                                                                                                                                                                                                                                       | 23,132                                                        | 35,823                                         | 37,461                  | 38,056                         | 40,834                  | 49,936                                                      | 9,10                  |
| Surveyor<br>Housing                                                                                                                                                                                                                                                                                                                                                                                                                                                                                                                                                                                           | 29,067                                                        | 26,147                                         | 23,117<br>87,580        | 28,786<br>378,721              | 33,786                  | 24,886                                                      | (8,90<br>20,57        |
| Corrections (SCP)                                                                                                                                                                                                                                                                                                                                                                                                                                                                                                                                                                                             |                                                               |                                                | 87,580                  | 3/8,/21                        | 367,118                 | 387,693<br>2,344,373                                        | 2,344,37              |
| Subtotal Cost Category Expenses (Recurring                                                                                                                                                                                                                                                                                                                                                                                                                                                                                                                                                                    | 26,350,794                                                    | 26,545,213                                     | 28,326,179              | 30,703,139                     | 35,064,476              | 40,278,332                                                  | 5,213,85              |
| FUND TRANSFERS FROM GENERAL FUND TO:                                                                                                                                                                                                                                                                                                                                                                                                                                                                                                                                                                          |                                                               |                                                |                         |                                |                         |                                                             |                       |
| (204) Road Fund<br>(211) Law Enforcement Protection Func                                                                                                                                                                                                                                                                                                                                                                                                                                                                                                                                                      | 1,555,046                                                     | 1,444,137                                      | 1,011,137               | 1,655,968<br>11,962            | 1,738,903               | 2,138,936                                                   | 400,03                |
| (230) Public Housing Developmen                                                                                                                                                                                                                                                                                                                                                                                                                                                                                                                                                                               | 75.000                                                        |                                                |                         | 11,902                         |                         |                                                             |                       |
| (232) EMS Health Care Fund                                                                                                                                                                                                                                                                                                                                                                                                                                                                                                                                                                                    | 10,000                                                        |                                                |                         |                                |                         |                                                             |                       |
| (241) Alcohol Programs Fund (from Cash in FY08                                                                                                                                                                                                                                                                                                                                                                                                                                                                                                                                                                |                                                               |                                                |                         |                                |                         | 50,000                                                      | 50,00                 |
| (311) Road Projects Fund<br>(403) Equipment Lean Data Service Fund                                                                                                                                                                                                                                                                                                                                                                                                                                                                                                                                            | 260 700                                                       | 264 405                                        | 250 440                 | 60 770                         | 200 442                 | 200.401                                                     |                       |
| (403) Equipment Loan Debt Service Fund<br>(406) GRT Revenue Bond Debt Service Fund                                                                                                                                                                                                                                                                                                                                                                                                                                                                                                                            | 360,732 400,000                                               | 361,195<br>396,300                             | 358,446<br>394,780      | 60,779<br>398,905              | 300,110<br>397,425      | 300,131<br>397,425                                          | 2                     |
| (501) Regional Planning Authority Fun                                                                                                                                                                                                                                                                                                                                                                                                                                                                                                                                                                         | 76,844                                                        | 86,844                                         | 100,000                 | 100,000                        | 557,720                 | 100,000                                                     | 100,00                |
| (517) Housing Enterprise Fund                                                                                                                                                                                                                                                                                                                                                                                                                                                                                                                                                                                 |                                                               |                                                | •                       |                                |                         |                                                             |                       |
| (518) Jail Enterprise Func                                                                                                                                                                                                                                                                                                                                                                                                                                                                                                                                                                                    | 5,349,033                                                     | 6,667,288                                      | 7,664,599               | 5,958,862                      | 6,441,936               | 4,369,550                                                   | (2,072,38             |
| Subtotal Fund Transfers Out (Recurring<br>TOTAL RECURRING EXPENSE                                                                                                                                                                                                                                                                                                                                                                                                                                                                                                                                             | 7,816,655 34,167,449                                          | 8,955,764<br>35,500,977                        | 9,528,962<br>37,855,141 | 8,186,476<br>38,889,615        | 8,878,374<br>43,942,850 | 7,356,042 47,634,374                                        | (1,522,33) 3,691,52   |
| Non-Recurring                                                                                                                                                                                                                                                                                                                                                                                                                                                                                                                                                                                                 | 34,101,443                                                    | 33,300,311                                     | 51,055,141              | 30,003,013                     | 40,042,000              | 41,004,014                                                  | 3,031,32              |
|                                                                                                                                                                                                                                                                                                                                                                                                                                                                                                                                                                                                               |                                                               |                                                |                         |                                |                         |                                                             |                       |
| COST CATEGORY EXPENSES                                                                                                                                                                                                                                                                                                                                                                                                                                                                                                                                                                                        | 437,323                                                       | 250,000                                        | 121,075                 | 4.005.11                       | 0.445.55                | 0.055.55                                                    |                       |
| Contingency - replenish fund to \$1,250,000                                                                                                                                                                                                                                                                                                                                                                                                                                                                                                                                                                   |                                                               |                                                | 1,695,872               | 1,999,143                      |                         | 2,620,371                                                   | 201,78                |
| Contingency - replenish fund to \$1,250,000<br>Capital Package                                                                                                                                                                                                                                                                                                                                                                                                                                                                                                                                                | 1,423,299                                                     | 1,748,561                                      | 1,033,072               | 1,333,143                      | 2,418,584               |                                                             |                       |
| Contingency - replenish fund to \$1,250,000                                                                                                                                                                                                                                                                                                                                                                                                                                                                                                                                                                   |                                                               | 1,748,561                                      | 1,033,072               | 1,333,143                      | 2,410,304               | 1,900,000                                                   |                       |
| Contingency - replenish fund to \$1,250,001<br>Capital Package<br>Santa Fe County Business Park (Land Acquisition<br>Public Works Facility Fixtures & Equipmen<br>Judicial Center Complex Projec                                                                                                                                                                                                                                                                                                                                                                                                              | 1,423,299                                                     | 1,748,561                                      | 1,093,072               | 1,335,143                      | 2,410,304               | 1,900,000<br>1,600,000<br>2,600,000                         |                       |
| Contingency - replenish fund to \$1,250,001<br>Capital Package<br>Santa Fe County Business Park (Land Acquisitior<br>Public Works Facility Fixtures & Equipmen<br>Judicial Center Complex Projec<br>Non-Departmental                                                                                                                                                                                                                                                                                                                                                                                          |                                                               |                                                | 1,033,872               | 1,333,143                      | 2,410,304               | 1,900,000<br>1,600,000                                      | 500,00                |
| Contingency - replenish fund to \$1,250,001<br>Capital Package<br>Santa Fe County Business Park (Land Acquisitior<br>Public Works Facility Fixtures & Equipmen<br>Judicial Center Complex Projec<br>Non-Departmental<br>Finance - Non-recurring                                                                                                                                                                                                                                                                                                                                                               | 1,423,299                                                     | 65,585                                         | 1,093,072               | 1,333,143                      | 2,410,304               | 1,900,000<br>1,600,000<br>2,600,000                         |                       |
| Contingency - replenish fund to \$1,250,001<br>Capital Package<br>Santa Fe County Business Park (Land Acquisitior<br>Public Works Facility Fixtures & Equipmen<br>Judicial Center Complex Projec<br>Non-Departmental<br>Finance - Non-recurrinç<br>Public Works - Landfill Closure Projects                                                                                                                                                                                                                                                                                                                   | 1,423,299                                                     |                                                | 1,033,072               | 1,555,145                      | 2,410,304               | 1,900,000<br>1,600,000<br>2,600,000                         |                       |
| Contingency - replenish fund to \$1,250,001<br>Capital Package<br>Santa Fe County Business Park (Land Acquisitior<br>Public Works Facility Fixtures & Equipmen<br>Judicial Center Complex Projec<br>Non-Departmental<br>Finance - Non-recurring<br>Public Works - Landfill Closure Projects<br>Fire Department                                                                                                                                                                                                                                                                                                | 1,423,299<br>212,343                                          | 65,585                                         | 1,030,072               | 1,555,145                      | 2,410,004               | 1,900,000<br>1,600,000<br>2,600,000                         | 500,00                |
| Contingency - replenish fund to \$1,250,001<br>Capital Package<br>Santa Fe County Business Park (Land Acquisitior<br>Public Works Facility Fixtures & Equipmen<br>Judicial Center Complex Projec<br>Non-Departmental<br>Finance - Non-recurring<br>Public Works - Landfill Closure Projects<br>Fire Department<br>Term Employees<br>Sherff (General Fund expense displaced by DWI xfer                                                                                                                                                                                                                        | 1,423,299<br>212,343<br>93,094                                | 65,585<br>71,500<br>75,000                     |                         |                                |                         | 1,900,000<br>1,600,000<br>2,600,000<br>500,000              |                       |
| Contingency - replenish fund to \$1,250,001<br>Capital Package<br>Santa Fe County Business Park (Land Acquisitior<br>Public Works Facility Fixtures & Equipmen<br>Judicial Center Complex Projec<br>Non-Departmental<br>Finance - Non-recurring<br>Public Works - Landfill Closure Projects<br>Fire Department<br>Term Employees<br>Sheriff (General Fund expense displaced by DWI xfer<br>Subtotal Cost Category Expenses (Non-Recurring                                                                                                                                                                     | 1,423,299<br>212,343                                          | 65,585<br>71,500                               | 1,816,947               | 1,999,143                      | 2,418,584               | 1,900,000<br>1,600,000<br>2,600,000                         |                       |
| Contingency - replenish fund to \$1,250,001<br>Capital Package<br>Santa Fe County Business Park (Land Acquisitior<br>Public Works Facility Fixtures & Equipmen<br>Judicial Center Complex Projec<br>Non-Departmental<br>Finance - Non-recurrin(<br>Public Works - Landfill Closure Projects<br>Fire Department<br>Term Employees<br>Sheriff (General Fund expense displaced by DWI xfer<br>Subtotal Cost Category Expenses (Non-Recurring<br>FUND TRANSFERS FROM GENERAL FUND TO:                                                                                                                             | 1,423,299<br>212,343<br>93,094<br><b>2,166,059</b>            | 65,585<br>71,500<br>75,000                     |                         | 1,999,143                      |                         | 1,900,000<br>1,600,000<br>2,600,000<br>500,000              |                       |
| Contingency - replenish fund to \$1,250,001<br>Capital Package<br>Santa Fe County Business Park (Land Acquisitior<br>Public Works Facility Fixtures & Equipmen<br>Judicial Center Complex Projec<br>Non-Departmental<br>Finance - Non-recurring<br>Public Works - Landfill Closure Project:<br>Fire Department<br>Term Employees<br>Sherff (General Fund expense displaced by DWI xfer<br>Subtotal Cost Category Expenses (Non-Recurring<br>FUND TRANSFERS FROM GENERAL FUND TO:<br>(204) Road Fund (Capital Purchases                                                                                        | 1,423,299<br>212,343<br>93,094                                | 65,585<br>71,500<br>75,000                     |                         | 1,999,143<br>58,254            |                         | 1,900,000<br>1,600,000<br>2,600,000<br>500,000              |                       |
| Contingency - replenish fund to \$1,250,001<br>Capital Package<br>Santa Fe County Business Park (Land Acquisitior<br>Public Works Facility Fixtures & Equipmen<br>Judicial Center Complex Projec<br>Non-Departmental<br>Finance - Non-recurrins<br>Public Works - Landfill Closure Projects<br>Fire Department<br>Term Employees<br>Sheriff (General Fund expense displaced by DWI xfer<br>Subtotal Cost Category Expenses (Non-Recurring<br>FUND TRANSFERS FROM GENERAL FUND TO:<br>(204) Road Fund (Capital Purchases<br>(330) GOB Series 2005                                                              | 1,423,299<br>212,343<br>93,094<br><b>2,166,059</b>            | 65,585<br>71,500<br>75,000                     |                         | 1,999,143                      |                         | 1,900,000<br>1,600,000<br>2,600,000<br>500,000              |                       |
| Contingency - replenish fund to \$1,250,001<br>Capital Package<br>Santa Fe County Business Park (Land Acquisitior<br>Public Works Facility Fixtures & Equipmen<br>Judicial Center Complex Projec<br>Non-Departmental<br>Finance - Non-recurrinç<br>Public Works - Landfill Closure Project:<br>Fire Department<br>Term Employees<br>Sheriff (General Fund expense displaced by DWI xfer<br>Subtotal Cost Category Expenses (Non-Recurring<br>FUND TRANSFERS FROM GENERAL FUND TO:<br>(204) Road Fund (Capital Purchases<br>(330) GOB Series 2005<br>(505) Water Enterprise Func<br>(518) Jail Enterprise Func | 1,423,299<br>212,343<br>93,094<br><b>2,166,059</b><br>135,000 | 65,585<br>71,500<br>75,000<br><b>2,210,646</b> | 1,816,947               | 1,999,143<br>58,254<br>425,000 | 2,418,584               | 1,900,000<br>1,600,000<br>2,600,000<br>500,000<br>9,220,371 |                       |
| Contingency - replenish fund to \$1,250,001<br>Capital Package<br>Santa Fe County Business Park (Land Acquisitior<br>Public Works Facility Fixtures & Equipmen<br>Judicial Center Complex Projec<br>Non-Departmental<br>Finance - Non-recurring<br>Fire Department<br>Term Employees<br>Sheriff (General Fund expense displaced by DWI xfer<br><b>Subtotal Cost Category Expenses (Non-Recurring</b><br>FUND TRANSFERS FROM GENERAL FUND TO:<br>(204) Road Fund (Capital Purchases<br>(330) GOB Series 2005<br>(505) Water Enterprise Func                                                                    | 1,423,299<br>212,343<br>93,094<br><b>2,166,059</b>            | 65,585<br>71,500<br>75,000                     | 1,816,947               | 1,999,143<br>58,254            |                         | 1,900,000<br>1,600,000<br>2,600,000<br>500,000              |                       |