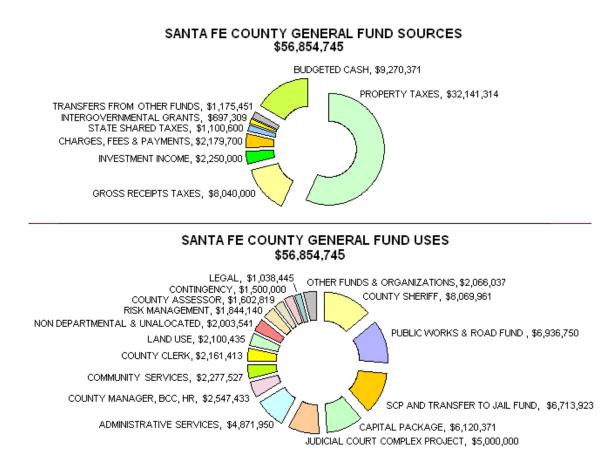

# GENERAL FUND TOTAL SOURCES AND USES

-----

| SOURCES                                         |              |
|-------------------------------------------------|--------------|
| Property Taxes                                  | \$32,141,314 |
| Gross Receipts Taxes                            | 8,040,000    |
| Charges, Fees, Payments, JPAs and Miscellaneous | 2,179,700    |
| Interest on Investments                         | 2,250,000    |
| State Shared Taxes                              | 1,100,600    |
| Intergovernmental Grants                        | 808,494      |
| Transfers from Other Funds                      | 1,175,451    |
| Budgeted Cash                                   | 9,270,371    |
| TOTAL SOURCES                                   | \$56,854,745 |
| Fund Transfers Out                              | 7,356,042    |
| Sources Less Fund Transfers Out                 | \$49,498,703 |