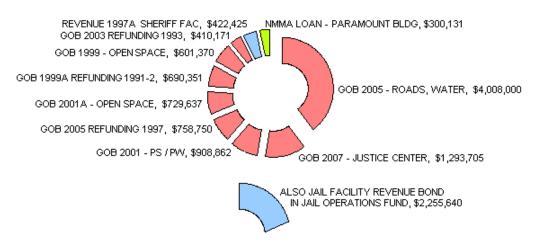

|                |                    |                      |             |                    |                    |                 |         |                  |             |

IV - 29



# DEBT SERVICE FUNDS TOTAL AND WITHOUT FUND TRANSFERS TO OTHER FUNDS

| Property Taxes                  | \$9,400,846  |
|---------------------------------|--------------|
| Transfers from Other Funds      | 697,556      |
| Budgeted Cash                   | 0            |
| Investment Income               | 25,000       |
| TOTAL SOURCES                   | \$10,123,402 |
| Fund Transfers Out              | 0            |
| Sources Less Fund Transfers Out | \$10,123,402 |

#### SANTA FE COUNTY DEBT SERVICE FUNDS SOURCES \$10,123,402



#### SANTA FE COUNTY DEBT SERVICE FUNDS USES \$10,123,402



# SANTA FE COUNTY



#### FISCAL YEAR 2008 BUDGET

#### **DEBT SERVICE FUNDS** INDIVIDUAL FUND REVENUE AND EXPENSE

| DEBT SERVICE FUNDS                         | BEGINNING    | FY 2008   |           |           |       | DEBT      | TRANSFER TO | ENDING    |
|--------------------------------------------|--------------|-----------|-----------|-----------|-------|-----------|-------------|-----------|
|                                            | CASH         | REVENUE   | PRINCIPAL | INTEREST  | OTHER | SERVICE   | THER FUNDS  | CASH      |
| 401 GENERAL OBLIGATION BOND DEBT SERVICE   |              |           |           |           |       |           |             |           |
| GOB 6/13/03 1993 BOND REFUNDING SERIES     |              |           | 395,000   | 14,171    | 1,000 |