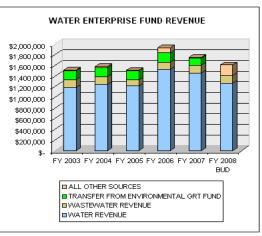

|           |
|     | ELECTRONIC MONITORING                        |           | 175,000    | 311,490    | 337,318   |           | 648,808    |             |           |
|     | YOUTH DEVELOPMENT FACILITY                   |           | 3,821,250  | 2,993,382  | 869,954   |           | 3,863,336  |             |           |
|     | ARC PROGRAM                                  |           | 970,490    | 935,667    | 175,670   |           | 1,111,337  |             |           |
|     | INMATE MEDICAL / MOA REVENUE                 |           | 3,160,135  | 2,470,533  | 1,570,500 |           | 4,041,033  |             |           |
|     | TOTAL JAIL ENTERPRISE FUND                   | 6,678,828 | 23,378,716 | 15,752,419 | 5,952,810 | 2,757,440 | 24.462.669 |             | 5,594,875 |