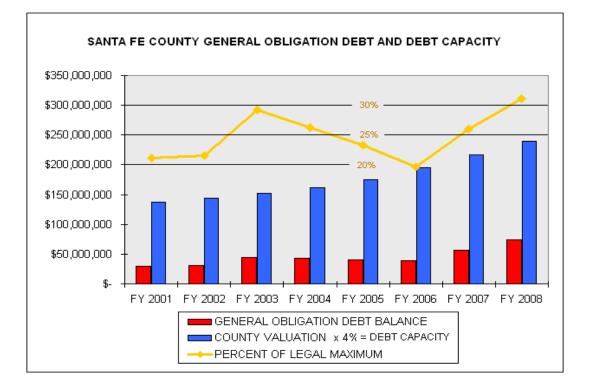

|           | 281,915   | 16,784    | 1,432 | 300,131   |             |           |
| TOT                                        | AL 122,815   | 300,131   | 281,915   | 16,784    | 1,432 | 300,131   | 0           | 122,815   |
| 406 GROSS RECEIPTS TAX BUILDING DEBT SERV  |              |           |           |           |       |           |             |           |
| PUBLIC SAFETY BUILDING                     |              | 422,425   | 145,000   | 277,425   |       | 422,425   |             |           |
| TOT                                        | AL 454.453   | 422,425   | 145,000   | 277,425   | 0     | 422,425   | 0           | 454,453   |

N/A

FUND 518 - DEBT SERVICE IN JAIL ENTERPRISE FUND CORRECTIONAL SYSTEM 1997

N/A 775,000 1,474,540 6,100 2,255,640 N/A N/A





# ENTERPRISE FUNDS TOTAL AND WITHOUT FUND TRANSFERS TO OTHER

FUNDS

| _                                      | · · · · · · · · · · · · · · · · · · · |  |  |
|----------------------------------------|---------------------------------------|--|--|
| Fees and Charges                       | \$15,677,770                          |  |  |
| Transfers from Other Funds             | 9,650,915                             |  |  |
| Intergovernmental Grants and Subsidies | 814,069                               |  |  |
| Budgeted Cash                          | 1,621,880                             |  |  |
| TOTAL SOURCES                          | \$25,662,983                          |  |  |
| Fund Transfers Out                     | 0                                     |  |  |
| Sources Less