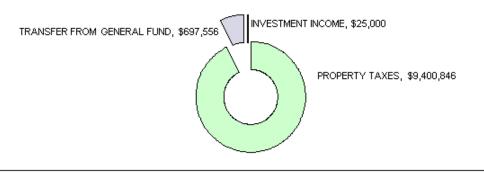

# GENERAL FUND TOTAL SOURCES AND USES

-----

| SOURCES                                         |              |
|-------------------------------------------------|--------------|
| Property Taxes                                  | \$32,141,314 |
| Gross Receipts Taxes                            | 8,040,000    |
| Charges, Fees, Payments, JPAs and Miscellaneous | 2,179,700    |
| Interest on Investments                         | 2,250,000    |
| State Shared Taxes                              | 1,100,600    |
| Intergovernmental Grants                        | 808,494      |
| Transfers from Other Funds                      | 1,175,451    |
| Budgeted Cash                                   | 9,270,371    |
| TOTAL SOURCES                                   | \$56,854,745 |
| Fund Transfers Out                              | 7,356,042    |
| Sources Less Fund Transfers Out                 | \$49,498,703 |