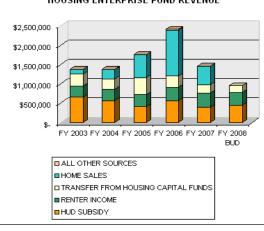

|           |
|     | ELECTRONIC MONITORING                        |           | 175,000    | 311,490    | 337,318   |           | 648,808    |             |           |
|     | YOUTH DEVELOPMENT FACILITY                   |           | 3,821,250  | 2,993,382  | 869,954   |           | 3,863,336  |             |           |
|     | ARC PROGRAM                                  |           | 970,490    | 935,667    | 175,670   |           | 1,111,337  |             |           |
|     | INMATE MEDICAL / MOA REVENUE                 |           | 3,160,135  | 2,470,533  | 1,570,500 |           | 4,041,033  |             |           |
|     | TOTAL JAIL ENTERPRISE FUND                   | 6,678,828 | 23,378,716 | 15,752,419 | 5,952,810 | 2,757,440 | 24.462.669 |             | 5,594,875 |