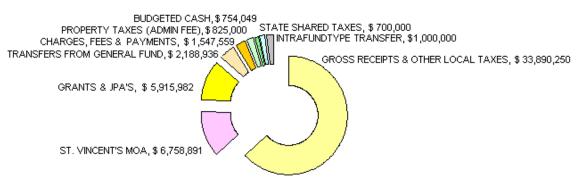

# SPECIAL REVENUE FUNDS TOTAL AND WITHOUT TRANSFERS TO OTHER FUNDS

| Gross Receipts Taxes                           | 33,520,000   |
|------------------------------------------------|--------------|
| St. Vincent's MOA                              | 6,758,891    |
| Intergovernmental Grants, JPAs and Subsidies   | 5,915,982    |
| Transfers from Other Funds                     | 3,188,936    |
| Licenses, Fees, Fines, and Other Local Revenue | 1,547,559    |
| Property Taxes (Admin Fees)                    | 825,000      |
| State Shared Taxes                             | 700,000      |
| Lodgers Taxes                                  | 370,250      |
| Budgeted Cash                                  | 754,049      |
| TOTAL SOURCES                                  | \$53,580,667 |
| Fund Transfers Out                             | \$7,356,816  |
| Sources Less Fund Transfers Out                | \$46,223,906 |

#### SANTA FE COUNTY SPECIAL REVENUE FUNDS SOURCES \$53,580,667