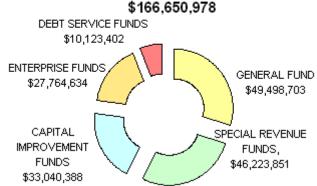

# TOTAL BUDGET BY FUNDTYPE – TOTAL AND WITHOUT FUND TRANSFERS

|                           |                      | Uses Less          |
|---------------------------|----------------------|--------------------|
|                           | All Sources and Uses | Fund Transfers Out |
| General Fund              | \$56,854,745         | \$49,498,703       |
| Special Revenue Funds     | 53,580,667           | 46,224,851         |
| Capital Improvement Funds | 33,040,388           | 33,040,388         |
| Debt Service Funds        | 10,123,402           | 10,123,402         |
| Enterprise Funds          | 27,764,634           | 27,764,634         |
| ALL FUNDS                 | \$181,363,836        | \$166,650,978      |

| WITHOUT FUND TRANSFERS    | FY 2003    | FY 2004    | FY 2005    | FY 2006     | FY 2007     | FY 2008     |
|---------------------------|------------|------------|------------|-------------|-------------|-------------|
| GENERAL FUND              | 28,516,853 | 28,755,859 | 30,143,126 | 32,702,282  | 37,483,060  | 49,498,703  |
| SPECIAL REVENUE FUNDS     | 22,688,939 | 27,605,359 | 30,697,663 | 35,184,392  | 36,318,761  | 46,223,851  |
| CAPITAL IMPROVEMENT FUNDS | 10,332,942 | 4,327,086  | 9,503,732  | 12,845,464  | 32,849,677  | 33,040,388  |
| ENTERPRISE FUNDS          | 13,560,247 | 15,314,845 | 18,583,443 | 23,647,689  | 25,662,983  | 27,764,634  |
| DEBT SERVICE FUNDS        | 5,335,387  | 5,430,671  | 4,963,890  | 4,797,156   | 9,900,695   | 10,123,402  |
| TOTAL                     | 80,434,368 | 81,433,820 | 93,891,854 | 109,176,983 | 142,215,176 | 166,650,978 |