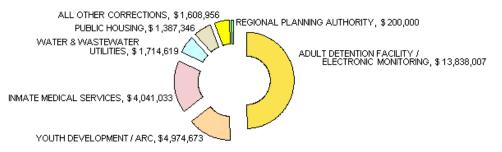

# SPECIAL REVENUE FUNDS TOTAL AND WITHOUT TRANSFERS TO OTHER FUNDS

| Gross Receipts Taxes                           | 33,520,000   |
|------------------------------------------------|--------------|
| St. Vincent's MOA                              | 6,758,891    |
| Intergovernmental Grants, JPAs and Subsidies   | 5,915,982    |
| Transfers from Other Funds                     | 3,188,936    |
| Licenses, Fees, Fines, and Other Local Revenue | 1,547,559    |
| Property Taxes (Admin Fees)                    | 825,000      |
| State Shared Taxes                             | 700,000      |
| Lodgers Taxes                                  | 370,250      |
| Budgeted Cash                                  | 754,049      |
| TOTAL SOURCES                                  | \$53,580,667 |
| Fund Transfers Out                             | \$7,356,816  |
| Sources Less Fund Transfers Out                | \$46,223,906 |

#### SANTA FE COUNTY SPECIAL REVENUE FUNDS SOURCES \$53,580,667

# SANTA FE COUNTY SPECIAL REVENUE FUND USES \$53,580,667