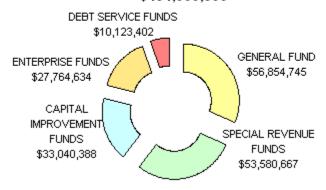

# TOTAL BUDGET BY FUNDTYPE – TOTAL AND WITHOUT FUND TRANSFERS

|                           |                      | Uses Less          |
|---------------------------|----------------------|--------------------|
|                           | All Sources and Uses | Fund Transfers Out |
| General Fund              | \$56,854,745         | \$49,498,703       |
| Special Revenue Funds     | 53,580,667           | 46,224,851         |
| Capital Improvement Funds | 33,040,388           | 33,040,388         |
| Debt Service Funds        | 10,123,402           | 10,123,402         |
| Enterprise Funds          | 27,764,634           | 27,764,634         |
| ALL FUNDS                 | \$181,363,836        | \$166,650,978      |

SANTA FE COUNTY FUNDTYPE SOURCES AND USES \$181,363,836

SANTA FE COUNTY FUNDTYPE SOURCES AND USES LESS TRANSFERS OUT