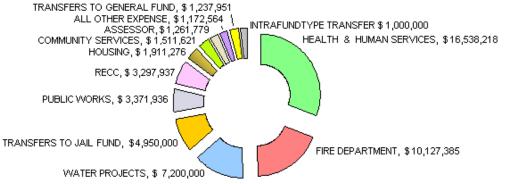

# SPECIAL REVENUE FUNDS TOTAL AND WITHOUT TRANSFERS TO OTHER FUNDS

| Gross Receipts Taxes                           | 33,520,000   |
|------------------------------------------------|--------------|
| St. Vincent's MOA                              | 6,758,891    |
| Intergovernmental Grants, JPAs and Subsidies   | 5,915,982    |
| Transfers from Other Funds                     | 3,188,936    |
| Licenses, Fees, Fines, and Other Local Revenue | 1,547,559    |
| Property Taxes (Admin Fees)                    | 825,000      |
| State Shared Taxes                             | 700,000      |
| Lodgers Taxes                                  | 370,250      |
| Budgeted Cash                                  | 754,049      |
| TOTAL SOURCES                                  | \$53,580,667 |
| Fund Transfers Out                             | \$7,356,816  |
| Sources Less Fund Transfers Out                | \$46,223,906 |

# SANTA FE COUNTY SPECIAL REVENUE FUND USES \$53,580,667