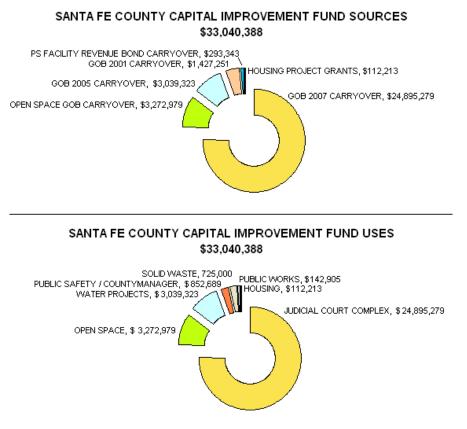

# TOTAL BUDGET BY FUNDTYPE – TOTAL AND WITHOUT FUND TRANSFERS

|                           |                      | Uses Less          |
|---------------------------|----------------------|--------------------|
|                           | All Sources and Uses | Fund Transfers Out |
| General Fund              | \$56,854,745         | \$49,498,703       |
| Special Revenue Funds     | 53,580,667           | 46,224,851         |
| Capital Improvement Funds | 33,040,388           | 33,040,388         |
| Debt Service Funds        | 10,123,402           | 10,123,402         |
| Enterprise Funds          | 27,764,634           | 27,764,634         |
| ALL FUNDS                 | \$181,363,836        | \$166,650,978      |

# TOTAL FUND USES BY FUND TYPE BUDGETED USES BY FUND TYPE

| TOTAL BUDGET              | FY 2003    | FY 2004    | FY 2005     | FY 2006     | FY 2007     | FY 2008     |
|---------------------------|------------|------------|-------------|-------------|-------------|-------------|
| GENERAL FUND              | 36,468,508 | 37,711,623 | 40,422,088  | 41,372,012  | 46,361,434  | 56,854,745  |
| SPECIAL REVENUE FUNDS     | 24,472,453 | 29,625,819 | 32,004,063  | 40,876,898  | 42,144,812  | 53,580,667  |
| CAPITAL IMPROVEMENT FUNDS | 10,332,942 | 4,742,061  | 10,013,619  | 12,934,355  | 33,264,205  | 33,040,388  |
| ENTERPRISE FUNDS          | 13,560,247 | 15,314,845 | 18,583,443  | 23,647,689  | 25,662,983  | 27,764,634  |
| DEBT SERVICE FUNDS        | 5,335,387  | 5,502,171  | 4,963,890   | 4,797,156   | 9,900,695   | 10,123,402  |
| TOTAL                     | 90.169.537 | 92.896.519 | 105.987.103 | 123.628.110 | 157.334.129 | 181.363.836 |

| WITHOUT FUND TRANSFERS    | FY 2003    | FY 2004    | FY 2005    | FY 2006     | FY 2007     | FY 2008     |
|---------------------------|------------|------------|------------|-------------|-------------|-------------|
| GENERAL FUND              | 28,516,853 | 28,755,859 | 30,143,126 | 32,702,282  | 37,483,060  | 49,498,703  |
| SPECIAL REVENUE FUNDS     | 22,688,939 | 27,605,359 | 30,697,663 | 35,184,392  | 36,318,761  | 46,223,851  |
| CAPITAL IMPROVEMENT FUNDS | 10,332,942 | 4,327,086  | 9,503,732  | 12,845,464  | 32,849,677  | 33,040,388  |
| ENTERPRISE FUNDS          | 13,560,247 | 15,314,845 | 18,583,443 | 23,647,689  | 25,662,983  | 27,764,634  |
| DEBT SERVICE FUNDS        | 5,335,387  | 5,430,671  | 4,963,890  | 4,797,156   | 9,900,695   | 10,123,402  |
| TOTAL                     | 80,434,368 | 81,433,820 | 93,891,854 | 109,176,983 | 142,215,176 | 166,650,978 |