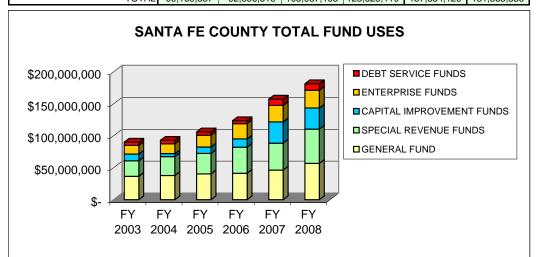

# TOTAL FUND USES BY FUND TYPE BUDGETED USES BY FUND TYPE

| TOTAL BUDGET              | FY 2003    | FY 2004    | FY 2005     | FY 2006     | FY 2007     | FY 2008     |
|---------------------------|------------|------------|-------------|-------------|-------------|-------------|
| GENERAL FUND              | 36,468,508 | 37,711,623 | 40,422,088  | 41,372,012  | 46,361,434  | 56,854,745  |
| SPECIAL REVENUE FUNDS     | 24,472,453 | 29,625,819 | 32,004,063  | 40,876,898  | 42,144,812  | 53,580,667  |
| CAPITAL IMPROVEMENT FUNDS | 10,332,942 | 4,742,061  | 10,013,619  | 12,934,355  | 33,264,205  | 33,040,388  |
| ENTERPRISE FUNDS          | 13,560,247 | 15,314,845 | 18,583,443  | 23,647,689  | 25,662,983  | 27,764,634  |
| DEBT SERVICE FUNDS        | 5,335,387  | 5,502,171  | 4,963,890   | 4,797,156   | 9,900,695   | 10,123,402  |
| TOTAL                     | 90.169.537 | 92.896.519 | 105.987.103 | 123.628.110 | 157.334.129 | 181.363.836 |