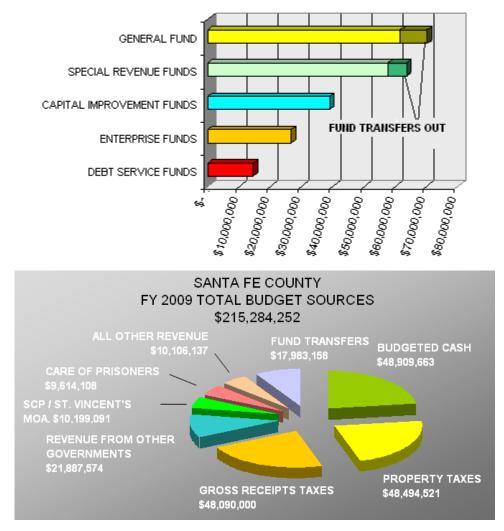

## SANTA FE COUNTY FISCAL YEAR 2009 BUDGET CONSOLIDATED SOURCES AND USES

#### **ALL FUNDS - ACTUAL EXPENSE ON A CASH BASIS**

| CURRENT YEAR EXPENDITURES | FY 2006     | FY 2007     | FY 2008     | FY 2009     |  |
|---------------------------|-------------|-------------|-------------|-------------|--|
|                           | ACTUAL      | ACTUAL      | ACTUAL      | BUDGET      |  |
| ACCOUNT DESCRIPTION       | EXPENSE     | EXPENSE     | EXPENSE     | EXPENSE     |  |
| SALARY & WAGES            | 26,582,836  | 30,176,223  | 36,599,641  | 44,335,416  |  |
| EMPLOYEE BENEFITS         | 9,372,895   | 10,801,117  | 13,373,186  | 16,871,101  |  |
| MILEAGE AND LODGING       | 299,017     | 351,267     | 313,469     | 677,690     |  |
| GAS & OIL                 | 1,070,822   | 1,083,461   | 1,407,620   | 1,739,720   |  |
| TRAVEL                    | 1,369,839   | 1,434,728   | 1,721,089   | 2,417,410   |  |
| MAINTENANCE               | 2,227,128   | 2,747,053   | 2,501,606   | 3,555,438   |  |
| CONTRACTUAL SERVICES      | 8,334,064   | 8,819,971   | 8,126,625   | 10,157,662  |  |
| SUPPLIES                  | 1,867,290   | 1,914,143   | 1,902,484   | 3,061,643   |  |
| INSURANCE                 | 2,190,627   | 2,389,449   | 2,732,492   | 3,111,799   |  |
| RENT AND UTILITIES        | 2,136,193   | 2,289,079   | 2,789,068   | 3,607,033   |  |
| STATE SUPPORTED MEDICAID  | 2,144,788   | 2,697,485   | 2,291,540   | 2,500,000   |  |
| SOLE COMMUNITY PROVIDER   | 7,215,670   | 6,892,874   | 9,235,435   | 9,684,900   |  |
| ALL OTHER COST            | 2,801,093   | 4,082,556   | 3,811,352   | 8,074,074   |  |
| OTHER OPERATING COSTS     | 16,488,371  | 18,351,443  | 20,859,887  | 26,977,806  |  |
| LAND ACQUISITION          | 2,519,871   | 2,153,524   | 4,274,880   | 4,021,934   |  |
| BUILDINGS & STRUCTURES    | 5,250,540   | 5,036,871   | 12,922,293  | 42,273,259  |  |
| ROADS                     | 7,578,426   | 2,540,568   | 17,607,453  | 14,273,762  |  |
| EQUIPMENT AND VEHICLES    | 3,261,509   | 3,371,099   | 3,717,628   | 3,624,808   |  |
| CAPITAL SET-ASIDES        | 0           | 0           | 0           | 11,137,020  |  |
| CAPITAL PURCHASES         | 18,610,346  | 13,102,062  | 38,522,254  | 75,330,783  |  |
| PRINCIPAL PAYMENT         | 3,454,565   | 7,878,684   | 7,641,915   | 8,999,771   |  |
| INTEREST AND OTHER FEES   | 3,574,531   | 4,272,755   | 4,731,241   | 5,594,064   |  |
| DEBT SERVICE              | 7,029,096   | 12,151,439  | 12,373,156  | 14,593,835  |  |
| OPERATING TRANSFER OUT    | 18,597,746  | 16,167,959  | 19,923,339  | 17,983,158  |  |
| TOTAL CURRENT YEAR USES   | 110,479,611 | 115,666,138 | 155,903,267 | 215,284,252 |  |