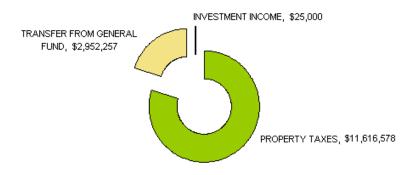

# DEBT SERVICE FUNDS TOTAL AND WITHOUT FUND TRANSFERS TO OTHER FUNDS

| Property Taxes                  | \$11,616,578 |
|---------------------------------|--------------|
| Transfers from Other Funds      | 2,952,257    |
| Budgeted Cash                   | 0            |
| Investment Income               | 25,000       |
| TOTAL SOURCES                   | \$14,593,835 |
| Fund Transfers Out              | 0            |
| Sources Less Fund Transfers Out | \$14,593,835 |

### SANTA FE COUNTY DEBT SERVICE FUNDS SOURCES \$ 14,593,835