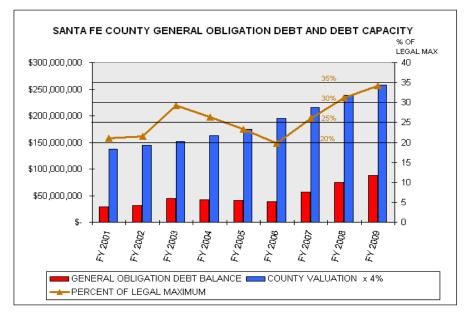

FY 2006 transfer in and out of this fund for bond refunding are not considered here

IV - 58