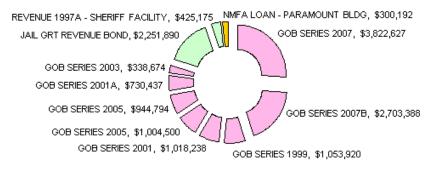

### SANTA FE COUNTY DEBT SERVICE FUNDS USES \$ 14,593,835

### DEBT SERVICE FUNDS INDIVIDUAL FUND REVENUE AND EXPENSE

| -   |                                               |            |            |           |           |       |            |             |            |
|-----|-----------------------------------------------|------------|------------|-----------|-----------|-------|------------|-------------|------------|
| DE  | BT SERVICE FUNDS                              | BEGINNING  | FY 2008    |           |           |       | DEBT       | TRANSFER TO | ENDING     |
|     |                                               | CASH       | REVENUE    | PRINCIPAL | INTEREST  | OTHER | SERVICE    | OTHER FUNDS | CASH       |
| 401 | GENERAL OBLIGATION BOND DEBT SERVICE          |            |            |           |           |       |            |             |            |
|     | GOB 6/15/99 OPEN SPACE SERIES 1999            |            |            | 470,000   | 583,920   | 1,000 | 1,054,920  |             |            |
|     | GOB 6/15/99A REFUNDING SERIES 1999A           |            |            | 333,998   | 4,676     | 500   | 339,174    |             |            |
|     | GOB 5/23/01 PUBLIC SAFETY/WORKS 2001          |            |            | 785,000   | 233,238   |       | 1,018,238  |             |            |
|     | GOB 11/01/01 OPEN SPACE SERIES 2001A          |            |            | 500,000   | 230,438   |       | 730,438    |             |            |
|     | GOB 12/06/05 SERIES 2005A PUBLIC WORKS, WATER |            |            | 500,000   | 504,500   |       | 1,004,500  |             |            |
|     | GOB 08/18/05 SERIES 2005, 1997 BOND REFUNDING |            |            | 655,000   | 289,795   |       | 944,795    |             |            |
|     | GOB 3/8/07 SERIES 2007 JUDICIAL CENTER        |            |            | 2,800,000 | 1,021,125 |       | 3,821,125  |             |            |
|     | GOB 10/16/07 SERIES 2008B PUBLIC WORKS, WATER |            |            | 1,700,000 | 1,003,388 |       | 2,703,388  |             |            |
|     | TOTAL                                         | 10,581,499 | 11,616,578 | 7,743,998 | 3,871,080 | 1,500 | 11,616,578 | 0           | 10,581,499 |
|     | GOB 11/1/08 SERIES 2008B PUBLIC WORKS, WATER  | ADDED 9/08 |            |           |           |       | 0          |             |            |
| 403 | EQUIPMENT LOAN DEBT SERVICE                   |            |            |           |           |       |            |             |            |
|     | PARAMOUNT BUILDING PURCHASE                   |            |            | 290,773   | 8,693     | 726   | 300,192    |             |            |
|     | TOTAL                                         | 126,053    | 300,192    | 290,773   | 8,693     | 726   | 300,192    | 0           | 126,053    |
| 405 | JAIL REVENUE BOND DEBT SERVICE                |            |            |           |           |       |            |             |            |
|     | ADF BUILDING                                  |            |            | 810,000   | 1,435,790 | 6,100 | 2,251,890  |             |            |
|     | TOTAL                                         | 2,249,600  | 2,251,890  | 810,000   | 1,435,790 | 6,100 | 2,251,890  | 0           | 2,249,600  |
| 406 | GROSS RECEIPTS TAX BUILDING DEBT SERV         |            |            |           |           |       |            |             |            |
|     | PUBLIC SAFETY BUILDING                        |            |            | 155,000   | 270,175   |       | 425,175    |             |            |
|     | TOTAL                                         | 458,211    | 425,175    | 155,000   | 270,175   | 0     | 425,175    | 0           | 458,211    |