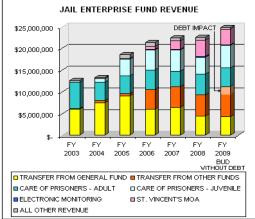

### SANTA FE COUNTY FISCAL YEAR 2009 BUDGET **FUND SOURCES AND USES**

(518) JAIL OPERATIONS ENTERPRISE FUND

This fund handles the funding and expense of the Adult Detention Facility, Electronic Monitoring, and the Youth Development Facility and associated programs. Jail debt that was budgeted in this fund previously is now budgeted in fund 405.