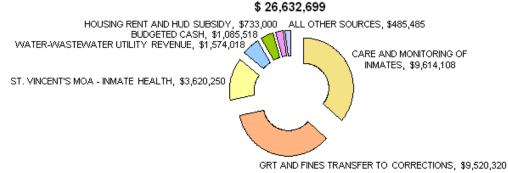

## SANTA FE COUNTY ENTERPRISE FUNDS SOURCES

# TOTAL AND WITHOUT FUND TRANSFERS TO OTHER FUNDS

| Fees and Charges                       | \$15,218,376 |
|----------------------------------------|--------------|
| Transfers from Other Funds             | 9,550,320    |
| Intergovernmental Grants and Subsidies | 445,000      |
| All other Revenue                      | 333,485      |
| Budgeted Cash                          | 1,085,518    |
| TOTAL SOURCES                          | \$26,632,699 |
| Fund Transfers Out                     | 0            |
| Sources Less Fund Transfers Out        | \$23,632,699 |