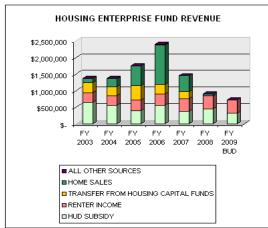

# (517) HOUSING SERVICES ENTERPRISE FUND

This fund handles the funding and expense of the county's Public Housing Authority. Revenue for this fund is derived from housing rentals and Housing and Urban Development (HUD) grants and subsidies.

| 00117070                                            | FY 20       | 06          | FY 20       | 07          | FY 20       | FY 2009     |            |
|-----------------------------------------------------|-------------|-------------|-------------|-------------|-------------|-------------|------------|
| SOURCES                                             | BUDGET      | ACTUAL      | BUDGET      | ACTUAL      | BUDGET      | ACTUAL      | BUDGET     |
| Tenant Rent Income                                  | 339,585     | 322,622     | 329,664     | 346,750     | 325,000     | 370,503     | 410,000    |
| Administrative Fees                                 |             | 39          |             | 68          |             | 42          |            |
| Public Housing Repayment Agreement                  | 15,000      | 19,812      |             | 14,611      |             | 12,009      |            |
| Public Housing Fees                                 | 2,500       | 4,499       |             | 3,250       |             | 4,483       |            |
| Public Housing Work Orders                          | 2,000       | 2,786       |             | 2,198       |             | 4,146       |            |
| Public Housing Vacated Rent                         | 500         | 1,086       |             | 200         |             | 150         |            |
| Home Sales / Renovated Assets                       |             |             |             |             |             |             |            |
| FEES AND CHARGES FOR SERVICES                       | 359,585     | 350,844     | 329,664     | 367,077     | 325,000     | 391,333     | 410,000    |
| Miscellaneous Income                                |             | 8,675       |             | 603         |             |             |            |
| Home Sales - Renovated Assets                       |             | 1,185,430   |             | 484,424     |             | 68,205      |            |
| Investment Income                                   |             |             |             |             |             |             |            |
| MISCELLANEOUS SALES AND REVENUES                    | 0           | 1,194,105   | 0           | 485,027     | 0           | 68,205      | 0          |
| Federal (HUD Operations Subsidy)                    | 492,445     | 560,560     | 565,803     | 373,707     | 450,000     | 452,898     | 323,000    |
| SUBSIDIES AND INTERGOVERNMENTAL                     | 492,445     | 560,560     | 565,803     | 373,707     | 450,000     | 452,898     | 323,000    |
| Transfer In from General Fund (101)                 |             | 9,542       |             |             |             | 103         |            |
| Transfer In from HUD (Section 8 Vouchers) (227)     | 166,377     | 166,377     | 174,836     |             | 168,865     |             |            |
| Transfer In from HUD (Section 8 Certificates) (228) |             |             |             |             |             |             |            |
| Transfer In from Housing Spec. Rev. (230)           | 45,679      | 45,679      |             |             |             |             |            |
| Transfer in from Alcohol Programs Fund (241)        |             |             |             |             | 10,000      |             |            |
| Transfer In from HUD - CIAP 2000 (301)              | 78,891      | 78,891      | 119,528     | 214,836     |             |             |            |
| OPERATING TRANSFERS IN                              | 290,947     | 300,489     | 294,364     | 214,836     | 178,865     | 103         | 0          |
| BUDGETED CASH                                       | 135,901     | -           | 91,056      | -           | 433,481     | -           | 329,637    |
| TOTAL HOUSING ENTERPRISE FUND SOURCES               | 1,278,878   | 2,405,998   | 1,280,887   | 1,440,647   | 1,387,346   | 912,539     | 1,062,637  |
| USES                                                |             |             |             |             |             |             |            |
| to (101) General Fund                               |             |             |             |             |             |             |            |
| OPERATING TRANSFERS OUT                             | (0)         | (0)         | (0)         | (0)         | (0)         | (0)         | (0         |
| Community Health and Development                    |             | _           |             |             |             |             |            |
| Public Housing                                      | (1,278,878) | (1,273,156) | (1,280,887) | (1,159,260) | (1,387,346) | (1,008,034) | (1,062,637 |
| COST CATEGORY EXPENSES                              | (1,278,878) | (1,273,156) | (1,280,887) | (1,159,260) | (1,387,346) | (1,008,034) | (1,062,637 |
| TOTAL HOUSING ENTERPRISE FUND USES                  | (1,278,878) | (1,273,156) | (1,280,887) | (1,159,260) | (1,387,346) | (1,008,034) | (1,062,637 |