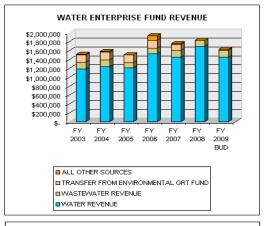

(505) WATER ENTERPRISE FUND

This fund handles the funding and expense of the water and wastewater utilities managed by Santa Fe County, and certain state water project grants.

| 00110050                                              | FY 20       |             | FY 20       |             | FY 2        | FY 2009                               |             |
|-------------------------------------------------------|-------------|-------------|-------------|-------------|-------------|---------------------------------------|-------------|
| SOURCES                                               | BUDGET      | ACTUAL      | BUDGET      | ACTUAL      | BUDGET      | ACTUAL                                | BUDGET      |
| Administrative Fees                                   |             | 31          |             | 26          |             | 17                                    |             |
| All Sales - Contra / Gross Receipts Tax               |             | 9,328       |             |             |             |                                       |             |
| Water - Commercial                                    | 72,628      | 336,923     | 231,754     | 232,544     | 195,623     | 360,060                               | 245,358     |
| Water - Standby                                       | 135,736     | 215,377     | 210,937     | 233,576     | 219,744     | 316,845                               | 196,501     |
| Water - Promissory Notes                              | 4,150       | 30,986      | 2,292       | 55,410      | 879         | 20,484                                |             |
| Water - Interest                                      | 335         | 4,148       | 216         | (97)        | 86          |                                       | 86          |
| Water - Residential Usage                             | 504,640     | 661,148     | 626,487     | 695,547     | 641,577     | 791,190                               | 770,833     |
| Water - Contra / Conservation Fee                     |             |             |             |             |             |                                       |             |
| Water - Government                                    | 50,936      | 151,633     | 429,574     | 229,730     | 214,662     | 194,056                               | 206,047     |
| Water - Institutional Usage                           | 113,366     | 183,510     | 46,242      | 50,399      | 49,739      | 56,730                                | 61,516      |
| Water - Penalties                                     |             | 1,272       |             | 2,027       |             | 2,084                                 |             |
| Water - San Juan Chama - BOR                          |             |             |             | 17,625      |             |                                       |             |
| Water - Contra - Gross Receipts Tax                   | (35,859)    | (62,772)    | (65,196)    | (58,368)    | (57,628)    | (67,563)                              | (62,023)    |
| Water - Other Charges for Services                    | (,)         | (- ,)       | (11, 00)    | (22,200)    | (1 /1-0)    | (2 ,200)                              | (1,700)     |
| Water - Miscellaneous / Other                         | 11,861      | 5,385       | 7,059       | 28          |             | 6,100                                 | 2,000       |
| Water Subtotal                                        | 857,793     | 1,536,969   | 1,489,365   | 1,458,447   | 1,264,682   | 1,680,003                             | 1,420,318   |
| Wastewater - Commercial                               | 1,615       | 1,614       | 2,139       | 1,354       | 1,555       | 1,455                                 | 1,430       |
| Wastewater - Residential                              | 56.008      | 72,329      | 75,813      | 80,762      | 81.744      | 80,979                                | 92,143      |
| Wastewater - Governmental Usage                       | 13,991      | 30,201      | 82,545      | 73,887      | 70,657      | 62,510                                | 67,184      |
| Wastewater - Institutional Usage                      | 55,931      | 34,726      | 02,010      | . 0,00.     | . 0,00.     | 02,010                                | 01,101      |
| Wastewater - Promissory Notes                         | 00,001      | 01,720      |             |             |             |                                       | 879         |
| Wastewater - Contra - Gross Receipts Tax              | (6,567)     | (6,588)     | (7,874)     | (7,247)     | (7,580)     | (6,912)                               | (7,936)     |
| Wastewater - Other Charges                            | (0,001)     | (0,000)     | (1,014)     | (1,241)     | (1,000)     | (0,012)                               | (1,500)     |
| Wastewater Subtotal                                   | 120,978     | 132,282     | 152,623     | 148,756     | 146,376     | 138,032                               | 153,700     |
| FEES/CHARGES-SERVICES                                 | 978,771     | 1.669.251   | 1.641.988   | 1,607,203   | 1,411,058   | 1,818,035                             | 1,574,018   |
| Misc. Revenue                                         | 0.0,        | 1,000,201   | 1,041,000   | 16,806      | 13,393      | 18,601                                | 19,695      |
| Investment Income                                     | 12,641      |             | 12,641      | 10,000      | 13,653      | 10,001                                | 13,790      |
| Capital Contributions - Misc. Revenue                 | 12,011      | 10.973      | 12,011      |             | 10,000      |                                       | 10,100      |
| MISCELLANEOUS SALES AND REVENUES                      | 12,641      | 10,973      | 12,641      | 16,806      | 27,046      | 18,601                                | 33,485      |
| Intergovernmental Grant                               | 12,041      | 10,575      | 12,041      | 10,000      | 27,040      | 10,001                                | 33,403      |
| Severance Tax Projects                                |             | 70,297      |             |             |             |                                       |             |
| Federal Bureau of Reclamation Grant                   |             | 10,231      |             |             |             |                                       |             |
| NM Environmental Grant                                | 122,500     |             |             |             | 172.069     |                                       |             |
| INTER-GOVERNMENTAL/GRANTS                             | 122,500     | 70,297      | 0           | 0           | 172,069     | 0                                     | 0           |
| from (101) General Fund                               | 122,300     | 3,816       | U           | U           | 172,009     | U                                     | U           |
| from (212) Environmental Gross Receipt Tax            | 176,382     | 176,382     | 129,648     | 129,648     | 0           |                                       |             |
| OPERATING TRANSFER IN                                 | 176,382     | 180,198     | 129,648     | 129,648     | 0           | 0                                     | 0           |
| BUDGETED CASH                                         | 54.968      | 100,190     | 129,040     | 129,040     | 104.446     | U                                     | 20,320      |
| TOTAL WATER ENTERPRISE FUND SOURCES                   | 1,345,262   | 1,930,719   | 1,784,277   | 1,753,657   | 1,714,619   | 1,836,636                             | 1,627,823   |
|                                                       | 1,343,202   | 1,930,719   | 1,704,277   | 1,755,657   | 1,714,619   | 1,030,030                             | 1,027,023   |
| USES                                                  |             |             |             |             |             |                                       | _           |
| OPERATING TRANSFERS OUT                               | (0)         | (0)         | (0)         | (0)         | (0)         | (0)                                   | (0)         |
| Utilities - Water                                     | (899,897)   | (987,062)   | (1,502,006) | (1,132,119) | (1,257,454) | (1,214,064)                           | (1,323,948) |
| Economic Development Grant (HUD Bureau of Reclamation | 1           |             |             |             |             |                                       |             |
| Utilities - Wastewater                                | (322,865)   | (325,258)   | (282,271)   | (286,023)   | (285,096)   | (285,874)                             | (303,875    |
| NM Environmental Grant                                | (122,500)   | (34,687)    | ,           | (7,744)     | (172,069)   | , , , , , , , , , , , , , , , , , , , |             |
| COST CATEGORY EXPENSES                                | (1,345,262) | (1,347,007) | (1,784,277) | (1,425,886) | (1,714,619) | (1,499,938)                           | (1,627,823) |
| TOTAL WATER ENTERPRISE FUND USES                      | (1,345,262) | (1,347,007) | (1,784,277) | (1,425,886) | (1,714,619) | (1,499,938)                           | (1,627,823) |