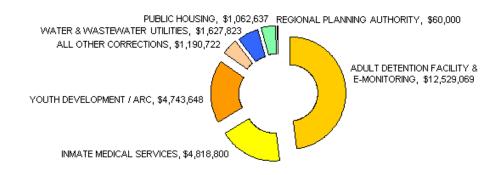

#### SANTA FE COUNTY ENTERPRISE FUNDS USES \$ 26,632,699

#### INDIVIDUAL FUND REVENUE AND EXPENSE

| ΕN  | TERPRISE FUNDS                   | BEGINNING |            | SALARIES & |            | CAPITAL | TOTAL      | TRANSFER TO | ENDING    |
|-----|----------------------------------|-----------|------------|------------|------------|---------|------------|-------------|-----------|
|     |                                  | CASH      | REVENUE    | BENEFITS   | & SERVICES | & DEBT  | BUDGET     | OTHER FUNDS | CASH      |
| 501 | REGIONAL PLANNING AUTHORITY FUND |           |            |            |            |         |            |             |           |
|     | REGIONAL PLANNING AUTHORITY      |           | 60,000     | 54,900     | 5,100      |         | 60,000     |             |           |
|     | TOTAL RPA FUND                   | 212,629   | 60,000     | 54,900     | 5,100      | 0       | 60,000     | 0           | 212,629   |
| 505 | WATER ENTERPRISE FUND            |           |            |            |            |         |            |             |           |
|     | WATER UTILITY                    |           | 1,453,803  | 704,353    | 619,595    |         | 1,323,948  |             |           |
|     | WASTEWATER UTILITY               |           | 153,700    | 180,633    | 123,242    |         | 303,875    |             |           |
|     | TOTAL WATER ENTERPRISE FUND      | 3,694,221 | 1,607,503  | 884,986    | 742,837    | 0       | 1,627,823  | 0           | 3,673,901 |
| 517 | HOUSING ENTERPRISE FUND          |           |            |            |            |         |            |             |           |
|     | RENT                             |           | 410,000    |            |            |         |            |             |           |
|     | HUD                              |           | 323,000    |            |            |         |            |             |           |
|     | TOTAL HOUSING ENTERPRISE FUND    | 1,673,905 | 733,000    | 686,272    | 376,365    | 0       | 1,062,637  | 0           | 1,344,268 |
| 518 | JAIL ENTERPRISE FUND             |           |            |            |            |         |            |             |           |
|     | REVENUE FROM FUND TRANSFERS      |           | 9,520,320  |            |            |         |            |             |           |
|     | CORRECTIONS ADMINISTRATION       |           | 200,000    | 1,017,722  | 173,000    |         | 1,190,722  |             |           |
|     | CAPITAL PACKAGE                  |           |            |            |            | 600,000 | 600,000    |             |           |
|     | ADULT FACILITY                   |           | 4,364,197  | 8,692,843  | 3,124,220  |         | 11,817,063 |             |           |
|     | ELECTRONIC MONITORING            |           | 175,000    | 394,206    | 317,800    |         | 712,006    |             |           |
|     | YOUTH DEVELOPMENT FACILITY       |           | 4,093,730  | 2,779,127  | 915,802    |         | 3,694,929  |             |           |
|     | ARC PROGRAM                      |           | 1,173,181  | 834,469    | 214,250    |         | 1,048,719  |             |           |
|     | INMATE MEDICAL / MOA REVENUE     |           | 3,620,250  | 3,590,800  | 1,228,000  |         | 4,818,800  |             |           |
|     | TOTAL JAIL ENTERPRISE FUND       | 5,732,905 | 23,146,678 | 17,309,167 | 5,973,072  | 600,000 | 23,882,239 |             | 4,997,344 |