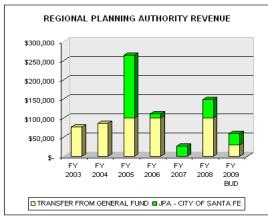

# (501) REGIONAL PLANNING AUTHORITY ENTERPRISE FUND This fund is associated with the funding and expense of the Regional Planning Authority, created by agreement between the City of Santa Fe and

| Santa Fe County.                         |           |          |          |          |           |           |          |
|------------------------------------------|-----------|----------|----------|----------|-----------|-----------|----------|
| 201120                                   | FY 20     | 006      | FY 2007  |          | FY 2008   |           | FY 2009  |
| SOURCES                                  | BUDGET    | ACTUAL   | BUDGET   | ACTUAL   | BUDGET    | ACTUAL    | BUDGET   |
| Miscellaneous Revenue                    |           |          |          |          |           |           |          |
| MISCELLANEOUS REVENUE                    | 0         | 0        | 0        | 0        | 0         | 0         | 0        |
| City of Santa Fe (Joint Power Agreement) | 100,000   | 11,069   |          | 27,203   | 100,000   | 48,715    | 30,000   |
| SUBSIDIES AND INTERGOVERNMENTAL          | 100,000   | 11,069   | 0        | 27,203   | 100,000   | 48,715    | 30,000   |
| (101) General Fund                       | 100,000   | 100,000  |          |          | 100,000   | 100,000   | 30,000   |
| OPERATING TRANSFER IN - General Fund     | 100,000   | 100,000  | 0        | 0        | 100,000   | 100,000   | 30,000   |
| BUDGETED CASH                            | 0         | -        | 0        | -        | 0         | -         | 0        |
| TOTAL RPA FUND SOURCES                   | 200,000   | 111,069  | 0        | 27,203   | 200,000   | 148,715   | 60,000   |
| USES                                     | _         |          | -        |          | _         |           | _        |
| OPERATING TRANSFERS OUT                  | (0)       | (0)      | (0)      | (0)      | (0)       | (0)       | (0)      |
| Land Use - RPA                           | (200,000) | (13,502) | (20,720) | (81,320) | (200,000) | (113,190) | (60,000) |
| COST CATEGORY EXPENSES                   | (200,000) | (13,502) | (20,720) | (0)      | (200,000) | (113,190) | (60,000) |
| TOTAL RPA FUND USES                      | (200,000) | (13,502) | (20,720) | (0)      | (200,000) | (113,190) | (60,000) |