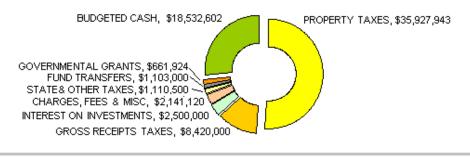

### SANTA FE COUNTY GENERAL FUND SOURCES \$ 70,397,089

### GENERAL FUND REVENUE AND EXPENSE - RECURRING AND NON-RECURRING

| GENERAL FUND                                                                                                                                                                        | FY 2004<br>APPROVED  |                                 |                         |                       |                       |                                  | FY 2008<br>vs. FY 200 |
|-------------------------------------------------------------------------------------------------------------------------------------------------------------------------------------|----------------------|---------------------------------|-------------------------|-----------------------|-----------------------|----------------------------------|-----------------------|
| 7/31/2007                                                                                                                                                                           | BUDGET               | BUDGET                          | BUDGET                  | BUDGET                | BUDGET                | BUDGET                           | VARIANC               |
| Recurring                                                                                                                                                                           |                      |                                 |                         |                       |                       |                                  |                       |
| LOCAL (PROPERTY) TAX EFFORT                                                                                                                                                         | (355,391)            | 25,862,027                      | 27,544,000              | 29,306,927            | 32,141,314            | 36,037,943                       | 3,896,62              |
| GROSS RECEIPTS TAX<br>STATE SHARED TAXES                                                                                                                                            | 78,413<br>41,960     | 4,813,000<br>903,393            | 5,060,000<br>963,200    | 7,550,000 1,000,750   | 8,040,000 1,100,600   | 8,420,000                        | 380,00                |
| INTEREST REVENUE                                                                                                                                                                    | (71,871)             | 800,000                         | 1,300,000               | 2,250,000             | 2,250,000             | 2,500,000                        | 250,00                |
| LICENSES AND PERMITS                                                                                                                                                                | 18,172               | 388,000                         | 415,300                 | 465,562               | 436,000               | 426,000                          | (10,00                |
| FEES AND CHARGES FOR SERVICES                                                                                                                                                       | 359,604              | 1,176,950                       | 1,042,450               | 1,161,250             | 1,144,700             | 1,073,600                        | (71,10                |
| FINES AND FORFEITURES OTHER REVENUE                                                                                                                                                 | 20,114<br>13,758     | 79,500<br>79,955                | 0 50,000                | 35,000                | 39,000                | 70,000                           | 31,00                 |
| SUBSIDIES                                                                                                                                                                           | 185,786              | 552,500                         | 562,300                 | 569,000               | 560,000               | 571,520                          | 11,52                 |
| SUBTOTAL ALL OTHER INCOME & SUBSIDIES                                                                                                                                               |                      | 2,276,905                       | 2,070,050               | 2,230,812             | 2,179,700             | 2,141,120                        | (38,58                |
| INTERGOVERNMENTAL GRANTS Subtotal General Fund Revenues (Recurring                                                                                                                  | 441,543<br>732,088   | 2,653,198<br>37,308,523         | 1,258,297<br>38,195,547 | 808,494<br>43,146,983 | 697,309<br>46,408,923 | 661,924<br>50,761,487            | (35,38<br>4,352,56    |
| FUND TRANSFERS IN                                                                                                                                                                   | 732,000              | 37,300,323                      | 30,133,347              | 43,140,303            | 40,400,525            | 30,701,407                       | 4,332,30              |
| (212) Environmental Gross Receipts Ta:                                                                                                                                              | 0                    | 536,618                         | 583,618                 | 484,652               | 840,000               | 920,000                          | 80,00                 |
| (241) Alcohol Programs Func<br>(244) Fire Operations Func                                                                                                                           |                      |                                 | 100,450                 | 101,215               | 216,000               | 183,000                          | (33,00)<br>(119,45    |
| (301) CPF Fund                                                                                                                                                                      |                      | 10.000                          | 10.000                  |                       | 119,451               |                                  | (119,4                |
| (318) Special Appropriations Func                                                                                                                                                   |                      |                                 |                         | 210,000               |                       |                                  |                       |
| Subtotal Transfers to General Fund (Recurring                                                                                                                                       | 0                    | 546,618                         | 694,068                 | 795,867               | 1,175,451             | 1,103,000                        | (72,4                 |
| TOTAL RECURRING REVENUE                                                                                                                                                             | 732,088              |                                 | 38,889,615              | 43,942,850            | 47,584,374            | 51,864,487                       | 4,280,11              |
| Recurring Revenue without Grant                                                                                                                                                     | s 290,545            | 35,201,943                      | 37,631,318              | 43,134,356            | 46,887,065            | 51,202,563                       | 4,315,49              |
| FUND TRANSFERS IN                                                                                                                                                                   |                      |                                 |                         |                       |                       |                                  |                       |
| (212) Environmental GRT Fund (for Solid Waste Capital                                                                                                                               |                      |                                 |                         | 185,700               |                       |                                  |                       |
| (311) Road Projects Fund                                                                                                                                                            | 399,975              | 433,000                         |                         |                       |                       |                                  |                       |
| (402) Env Debt Service Fund (for Solid Waste Capital<br>BUDGETED CASH                                                                                                               | 71,500               | 2.133.947                       | 2,482,397               | 2,232,884             | 9,270,371             | 18,532,602                       | 9.262.23              |
| TOTAL NON-RECURRING REVENUE                                                                                                                                                         | 2,210,646            | 2,566,947                       | 2,482,397               | 2,418,584             | 9,270,371             | 18,532,602                       | 9,262,23              |
| TOTAL GENERAL FUND REVENUE                                                                                                                                                          | 2,942,734            | 40,422,088                      | 41,372,012              | 46,361,434            | 56,854,745            | 70,397,089                       | 13,542,34             |
| PENSE                                                                                                                                                                               | FY 2004              | FY 2005                         | FY 2006                 | FY 2007               | FY 2008               | FY 2008                          | FY 2008               |
| Recurring                                                                                                                                                                           | APPROVED             |                                 | APPROVED                | APPROVED              |                       |                                  | vs. FY 20             |
| COST CATEGORY EXPENSES                                                                                                                                                              | BUDGET               | BUDGET                          | BUDGET                  | BUDGET                | BUDGET                | BUDGET                           | VARIANO               |
| County Manager, BCC                                                                                                                                                                 | 1,206,321            | 1,158,749                       | 1,521,887               | 1,976,791             | 1,823,501             | 1,541,722                        | (281,7)               |
| Human Resources                                                                                                                                                                     | 476,934              | 488,599                         | 513,511                 | 789,627               | 723,932               | 1,165,357                        | 441,42                |
| Contingency<br>Legal                                                                                                                                                                | 1,000,000<br>506,419 | 1,128,925<br>523,091            | 1,250,000<br>785,669    | 1,250,000<br>986,310  | 1,500,000             | 1,500,000<br>970,293             | (68,1                 |
| Risk Management                                                                                                                                                                     | 1.323.787            | 1,251,876                       | 1,345,916               | 1,445,373             | 1,844,140             | 2,485,961                        | 641.8                 |
| Finance & Purchasing                                                                                                                                                                | 1,230,635            | 1,203,401                       | 1,407,104               | 1,388,344             | 1,607,936             | 1,690,678                        | 82,74                 |
| Information Technology, Rural Addressing, GI                                                                                                                                        | 1,418,734            | 1,495,028                       | 1,600,803               | 1,708,182             | 2,113,756             | 2,706,735                        | 592,9                 |
| Administrative Services (excepting Finance & IT                                                                                                                                     | 812,243              | 832,069                         | 882,154                 | 895,785               | 1,150,258             | 1,419,720                        | 269,46                |
| Non-Departmental<br>Health and Human Services                                                                                                                                       | 220,861<br>1,957,077 | 436,255<br>2,441,430            | 1,313,185<br>705,993    | 1,607,212<br>450,571  | 1,503,541<br>50,916   | 625,000<br>211,110               | (878,54<br>160,19     |
| Land Use                                                                                                                                                                            | 1,595,900            | 1,686,695                       | 1,747,789               | 1,844,412             | 2,100,435             | 2,285,319                        | 184,8                 |
| Public Works                                                                                                                                                                        | 3,978,362            | 4,155,799                       | 4,349,403               | 4,579,307             | 4,797,814             | 4,968,241                        | 170,42                |
| Community Services / PFMD excepting Bldg Serv & IT                                                                                                                                  | 1,393,438            | 1,501,992                       | 1,587,029               | 1,805,593             | 2,277,527             | 3,414,138                        | 1,136,6               |
| Judicial Complex Project Expense<br>Fire Department                                                                                                                                 | 15,000               | 15,000                          | 12,500                  | 2,250,000 12,500      | 2,400,000             | 2,500,000                        | 100,00                |
| Sheriff                                                                                                                                                                             | 6,158,182            | 6,548,156                       | 7,343,585               | 7,497,510             | 8,069,961             | 9,374,520                        | 1,304,5               |
| County Clerk                                                                                                                                                                        | 1,429,432            | 1,473,011                       | 1,948,758               | 2,082,070             | 2,161,413             | 2,300,379                        | 138,9                 |
| Treasurer                                                                                                                                                                           | 509,076              | 532,698                         | 583,366                 | 643,121               | 705,050               | 720,318                          | 15,20                 |
| Assessor<br>Probate                                                                                                                                                                 | 1,250,842<br>35,823  | 1,305,247<br>37,461             | 1,358,924<br>38,056     | 1,410,030<br>40,834   | 1,602,819<br>49,936   | 1,656,713<br>50,959              | 53,89<br>1,02         |
| Surveyor                                                                                                                                                                            | 26,147               | 23,117                          | 28,786                  | 33,786                | 24,886                | 36,003                           | 11,1                  |
| Housing                                                                                                                                                                             |                      | 87,580                          | 378,721                 | 367,118               | 387,693               | 204,255                          | (183,43               |
| Corrections (SCP)                                                                                                                                                                   |                      |                                 |                         |                       | 2,344,373             | (40,400)                         | (2,344,3              |
| Departmental one-time expense Subtotal Cost Category Expenses (Recurring                                                                                                            | 26,545,213           | 28,326,179                      | 30,703,139              | 35,064,476            | 40,278,332            | (40,192)<br>41,787,229           | (40,1)<br>1,508,8     |
| FUND TRANSFERS FROM GENERAL FUND TO:                                                                                                                                                | 20,343,213           | 20,320,179                      | 30,703,133              | 33,004,470            | 40,270,332            | 41,707,225                       | 1,500,0               |
| (204) Road Fund                                                                                                                                                                     | 1,444,137            | 1,011,137                       | 1,655,968               | 1,738,903             | 2,138,936             | 2,011,681                        | (127,2                |
| (211) Law Enforcement Protection Func                                                                                                                                               |                      |                                 | 11,962                  |                       |                       |                                  |                       |
| (232) EMS Health Care Fund<br>(241) Alcohol Programs Fund (from Cash in FY08                                                                                                        |                      |                                 |                         |                       | 50,000                | 688,000<br>75,000                | 688,00<br>25,00       |
| (403) Equipment Loan Debt Service Func                                                                                                                                              | 361,195              | 358,446                         | 60,779                  | 300,110               | 300,131               | 300,192                          | 23,0                  |
| (405) Jail Revenue Bond Debt Service Fund                                                                                                                                           |                      |                                 |                         |                       |                       | 2,251,890                        |                       |
| (406) GRT Revenue Bond Debt Service Fund                                                                                                                                            | 396,300              | 394,780                         | 398,905                 | 397,425               | 397,425               | 400,175                          | 2,75                  |
| (501) Regional Planning Authority Fun<br>(518) Jail Enterprise Func                                                                                                                 | 86,844<br>6,667,288  | 100,000<br>7,664,599            | 100,000 5,958,862       | 6,441,936             | 100,000 4,369,550     | 30,000<br>4,320,320              | (70,00                |
| Subtotal Fund Transfers Out (Recurring                                                                                                                                              | 8,955,764            | 9,528,962                       | 8,186,476               | 8,878,374             | 7,356,042             | 10,077,258                       | 2,721,2               |
| TOTAL RECURRING EXPENSE                                                                                                                                                             | 35,500,977           | 37,855,141                      | 38,889,615              | 43,942,850            | 47,634,374            | 51,864,487                       | 4,230,1               |
| Non-Recurring                                                                                                                                                                       |                      |                                 |                         |                       |                       |                                  |                       |
| COST CATEGORY EXPENSES                                                                                                                                                              | 050.000              | 404.075                         |                         |                       |                       |                                  |                       |
| Contingency - replenish fund to \$1,250,000<br>Capital Package                                                                                                                      | 250,000<br>1,748,561 | 121,075<br>1,695,872            | 1,999,143               | 2,418,584             | 2,620,371             | 2,762,020                        | 141,6                 |
| Santa Fe County Business Park (Land Acquisition                                                                                                                                     | 1,1 40,001           | 1,000,012                       | 1,000,140               | 2,0,004               | 1,900,000             | 2,1 52,020                       | (1,900,0              |
| Public Works Facility Fixtures & Equipmen                                                                                                                                           |                      |                                 |                         |                       | 1,600,000             | 1,600,000                        |                       |
| Judicial Center Complex Projec                                                                                                                                                      |                      |                                 |                         |                       | 2,600,000             | 4,680,590                        | 2,080,5               |
| Water rights set-aside<br>Legal - Oil and Gas Issue:                                                                                                                                |                      |                                 |                         |                       |                       | 8,000,000<br>600,000             | 8,000,0<br>600,0      |
| Non-Departmental                                                                                                                                                                    |                      |                                 |                         |                       | 500,000               | 300,000                          | (200,0                |
| Finance - Non-recurring                                                                                                                                                             | 65,585               |                                 |                         |                       |                       |                                  |                       |
| Public Works - Landfill Closure Projects                                                                                                                                            | 71,500               |                                 |                         |                       |                       |                                  |                       |
| Sheriff (General Fund expense displaced by DWI xfer<br>Departmental one-time expense                                                                                                | 75,000               |                                 |                         |                       |                       | 40,192                           | 40,1                  |
|                                                                                                                                                                                     |                      |                                 |                         |                       |                       | 40,192                           | 40,1                  |
| Sheriff (General Fund expense displaced by DWI yfer                                                                                                                                 | 2,210,646            | 1,816,947                       | 1,999,143               | 2,418,584             | 9,220,371             | 17,982,802                       | 8,762,4               |
| Sheriff (General Fund expense displaced by DWI xfer<br>Subtotal Cost Category Expenses (Non-Recurring                                                                               |                      | 1                               |                         |                       |                       |                                  |                       |
| Subtotal Cost Category Expenses (Non-Recurring<br>FUND TRANSFERS FROM GENERAL FUND TO:                                                                                              |                      |                                 |                         |                       |                       |                                  | 549,8                 |
| Subtotal Cost Category Expenses (Non-Recurring<br>FUND TRANSFERS FROM GENERAL FUND TO:<br>(204) Road Fund (Capital Purchases                                                        |                      |                                 | 58,254                  |                       |                       | 549,800                          | 345,0                 |
| Subtotal Cost Category Expenses (Non-Recurring<br>FUND TRANSFERS FROM GENERAL FUND TO:<br>(204) Road Fund (Capital Purchases<br>(330) GOB Series 2005                               |                      | 750.000                         | 58,254<br>425,000       |                       |                       | 549,800                          | 343,0                 |
| Subtotal Cost Category Expenses (Non-Recurring<br>FUND TRANSFERS FROM GENERAL FUND TO:<br>(204) Road Fund (Capital Purchases<br>(330) GOB Series 2005<br>(518) Jail Enterprise Func |                      | 750,000<br><b>750.000</b>       | 425,000                 | 0                     | 0                     |                                  |                       |
| Subtotal Cost Category Expenses (Non-Recurring<br>FUND TRANSFERS FROM GENERAL FUND TO:<br>(204) Road Fund (Capital Purchases<br>(330) GOB Series 2005                               | 0 2,210,646          | 750,000<br>750,000<br>2,566,947 |                         | 0                     | 0<br>9,220,371        | 549,800<br>549,800<br>18,532,602 | 549,80<br>9,312,23    |