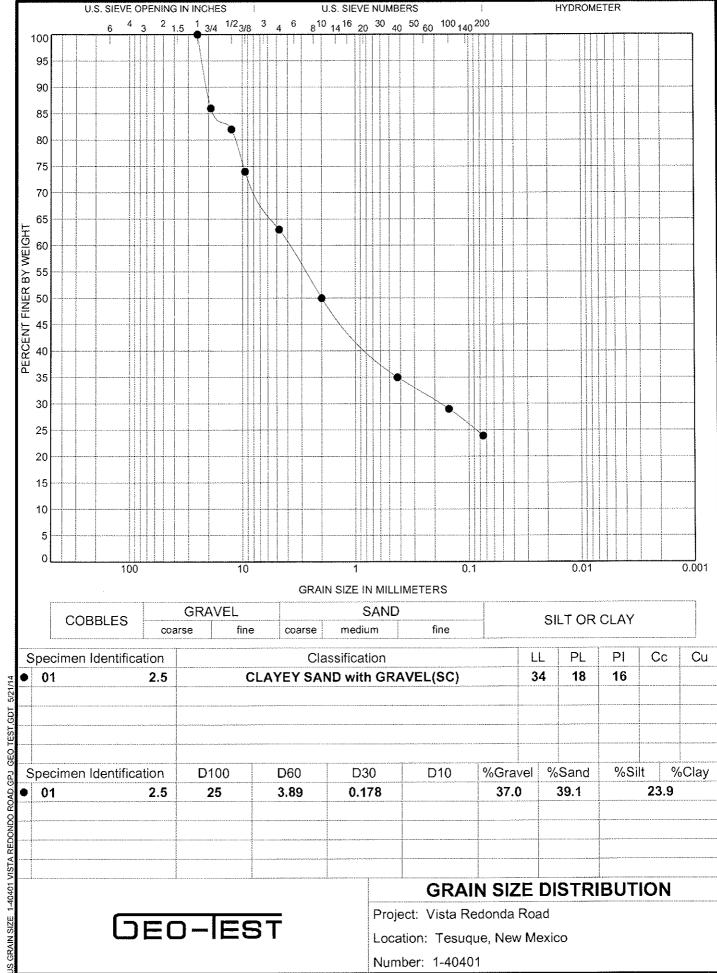

|                                                                            |











Location: Tesuque, New Mexico

Number: 1-40401







Project: Vista Redonda Road Location: Tesuque, New Mexico

Number: 1-40401







OEO-IEST

Project: Vista Redonda Road

Location: Tesuque, New Mexico

Number: 1-40401

### **UNCONFINED COMPRESSIVE STRENGTH**

PROJECT: Vista Redonda JOB NO.: 1-40401 **BORING NO.:** 11 DEPTH: 9.5 SOIL DESCRIPTION: SAMPLE TYPE: UNDISTURBED

### SPECIMEN DATA

SPECIMEN DIA.: 1.388 in SPECIMEN LENGTH: 2.99 in WEIGHT OF SPECIMEN: 154.6 g INITIAL AREA OF SPECIMEN: 1.51 in/sq VOLUME OF SPECIMEN: 4.52 cu.in. WET DENSITY: 130.2 pcf DRY DENSITY: 117.0 pcf

### MOISTURE DATA

WET WEIGHT OF SOIL: 154.2 DRY WEIGHT OF SOIL: 138.6 WATER CONTENT: 11.3 %

LOAD CELL CALIBRATION:

CELL NO.

239736

| DEFORMATION | UNIT   | CROSS SECTIONAL | APPLIED AXIAL | LOAD