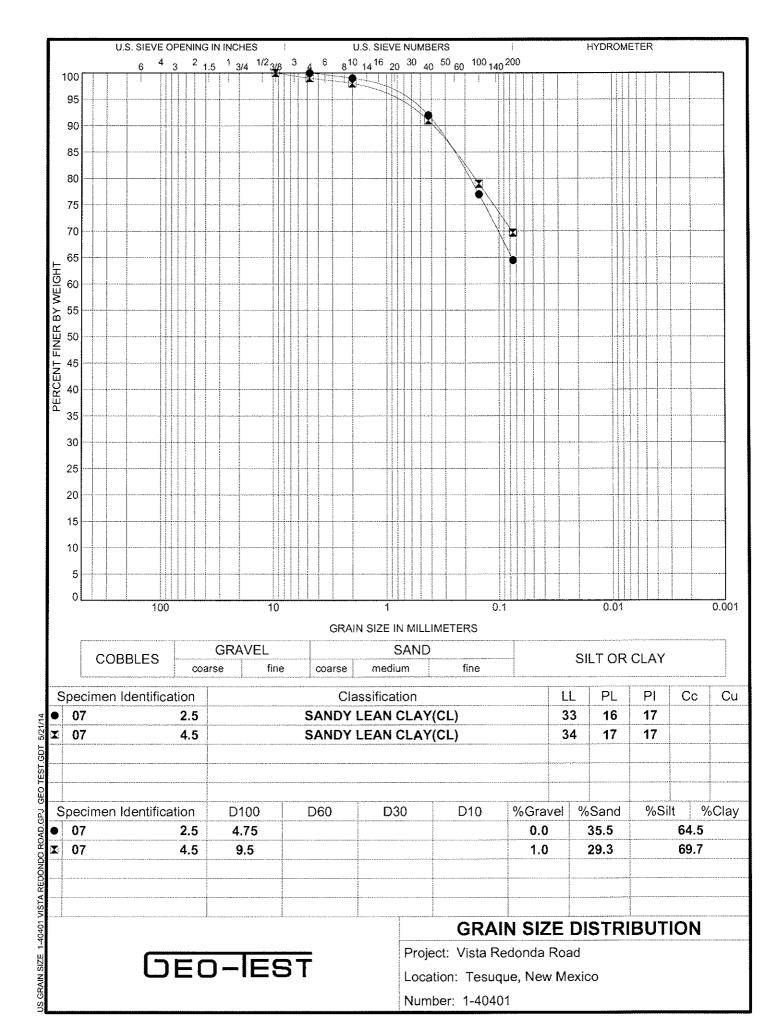

|                                                                            |











Location: Tesuque, New Mexico

Number: 1-40401







Project: Vista Redonda Road Location: Tesuque, New Mexico

Number: 1-40401







OEO-IEST

Project: Vista Redonda Road

Location: Tesuque, New Mexico

Number: 1-40401

### **UNCONFINED COMPRESSIVE STRENGTH**

PROJECT: Vista Redonda JOB NO.: 1-40401 **BORING NO.:** 11 DEPTH: 9.5 SOIL DESCRIPTION: SAMPLE TYPE: UNDISTURBED

### SPECIMEN DATA

SPECIMEN DIA.: 1.388 in SPECIMEN LENGTH: 2.99 in WEIGHT OF SPECIMEN: 154.6 g INITIAL AREA OF SPECIMEN: 1.51 in/sq VOLUME OF SPECIMEN: 4.52 cu.in. WET DENSITY: 130.2 pcf DRY DENSITY: 117.0 pcf

### MOISTURE DATA

WET WEIGHT OF SOIL: 154.2 DRY WEIGHT OF SOIL: 138.6 WATER CONTENT: 11.3 %

LOAD CELL CALIBRATION:

CELL NO.

239736

| DEFORMATION | UNIT   | CROSS SECTIONAL | APPLIED AXIAL | LOAD  | LOAD        |
|-------------|--------|-----------------|-