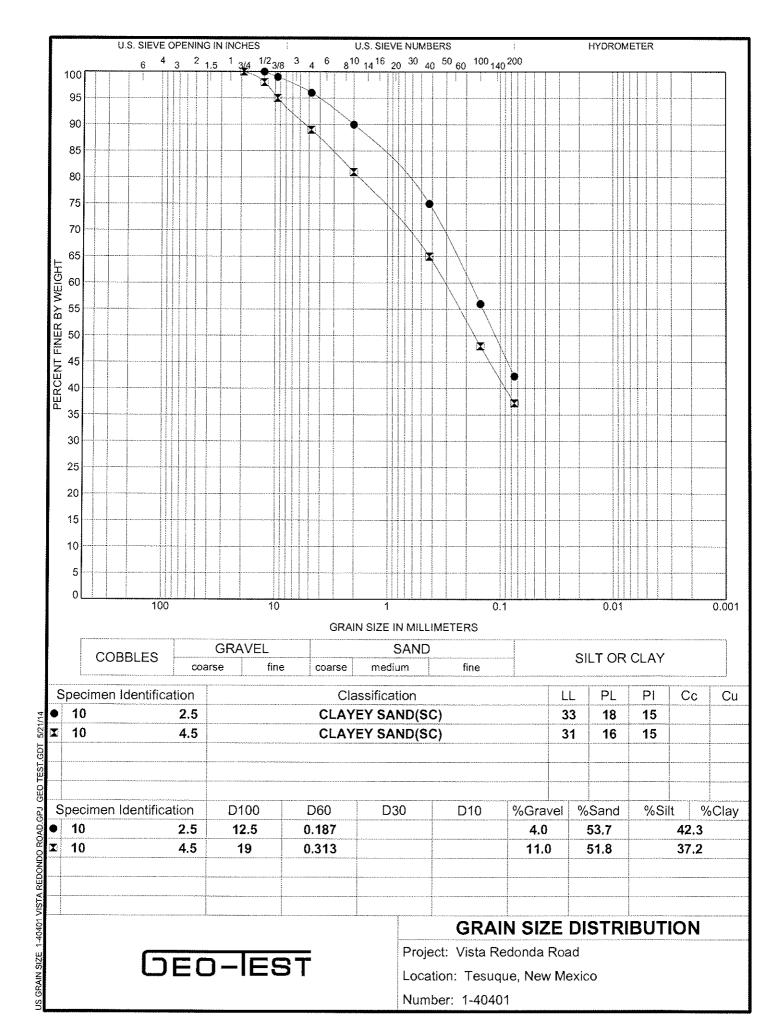

|                                                                            |











Location: Tesuque, New Mexico

Number: 1-40401







Project: Vista Redonda Road Location: Tesuque, New Mexico

Number: 1-40401







OEO-IEST

Project: Vista Redonda Road

Location: Tesuque, New Mexico

Number: 1-40401

### **UNCONFINED COMPRESSIVE STRENGTH**

PROJECT: Vista Redonda JOB NO.: 1-40401 **BORING NO.:** 11 DEPTH: 9.5 SOIL DESCRIPTION: SAMPLE TYPE: UNDISTURBED

### SPECIMEN DATA

SPECIMEN DIA.: 1.388 in SPECIMEN LENGTH: 2.99 in WEIGHT OF SPECIMEN: 154.6 g INITIAL AREA OF SPECIMEN: 1.51 in/sq VOLUME OF SPECIMEN: 4.52 cu.in. WET DENSITY: 130.2 pcf DRY DENSITY: 117.0 pcf

### MOISTURE DATA

WET WEIGHT OF SOIL: 154.2 DRY WEIGHT OF SOIL: 138.6 WATER CONTENT: 11.3 %

LOAD CELL CALIBRATION:

CELL NO.

239736

| DEFORMATION | UNIT   | CROSS SECTIONAL | APPLIED AXIAL | LOAD  | LOAD        |
|-------------|--------|-----------------|---------------|-------|-------------|
| DIAL        | STRAIN | AREA (in/sq)    | L