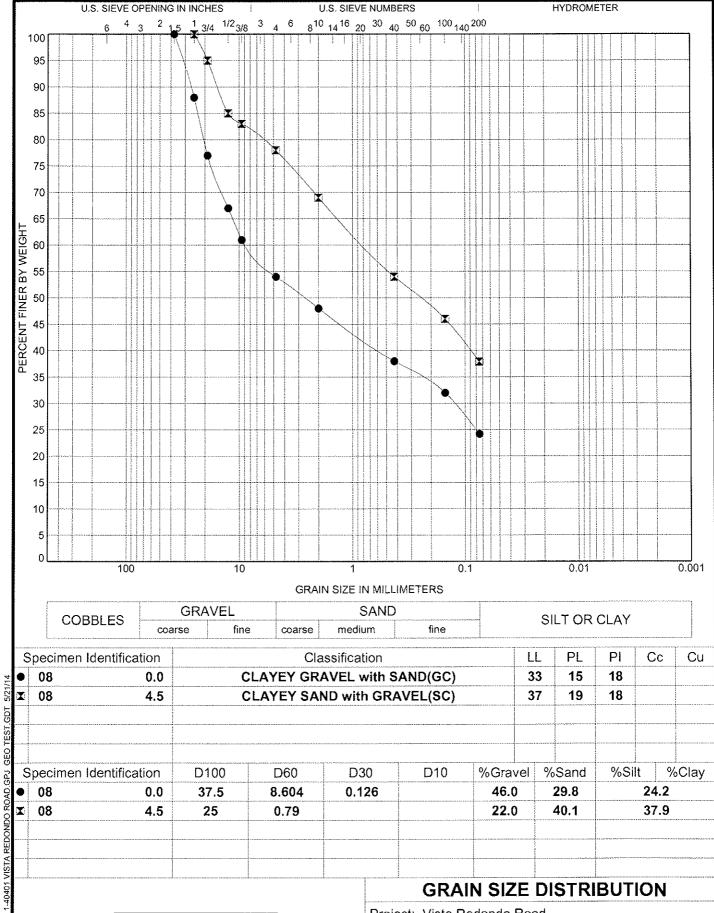

|                                                                            |











Location: Tesuque, New Mexico

Number: 1-40401







Project: Vista Redonda Road Location: Tesuque, New Mexico

Number: 1-40401







OEO-IEST

Project: Vista Redonda Road

Location: Tesuque, New Mexico

Number: 1-40401

### **UNCONFINED COMPRESSIVE STRENGTH**

PROJECT: Vista Redonda JOB NO.: 1-40401 **BORING NO.:** 11 DEPTH: 9.5 SOIL DESCRIPTION: SAMPLE TYPE: UNDISTURBED

### SPECIMEN DATA

SPECIMEN DIA.: 1.388 in SPECIMEN LENGTH: 2.99 in WEIGHT OF SPECIMEN: 154.6 g INITIAL AREA OF SPECIMEN: 1.51 in/sq VOLUME OF SPECIMEN: 4.52 cu.in. WET DENSITY: 130.2 pcf DRY DENSITY: 117.0 pcf

### MOISTURE DATA

WET WEIGHT OF SOIL: 154.2 DRY WEIGHT OF SOIL: 138.6 WATER CONTENT: 11.3 %

LOAD CELL CALIBRATION:

CELL NO.

239736

| DEFORMATION | UNIT   | CROSS SECTIONAL | APPLIED AXIAL | LOAD  | LOAD        |
|-------------|--------|-----------------|---