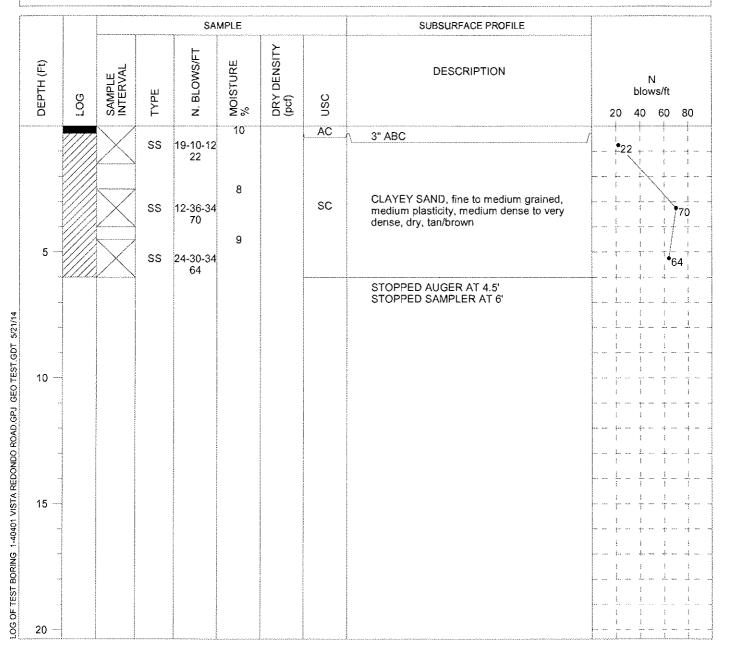

Project No: 1-40401

Type:

5.5" OD HSA

LOG OF TEST BORINGS

**GROUNDWATER DEPTH** 

NO: 01

During Drilling: None

After 24 Hours:



#### **LEGEND**

SS - Split Spoon AC - Auger Cuttings UD/SL - Undisturbed Sleeve AMSL - Above Mean Sea Level

CS - Continuous Sampler

UD - Undisturbed

ST - Shelby Tube
Stratification lines represent approximate boundaries between soil types. Transitions may be gradual. Water level readings have been made at times and under conditions stated. Fluctuations of groundwater may occur due to factors other than those present at the time measurments were made.

Project:

Vista Redonda Road

Date:

04/16/2014

Project No: 1-40401

Elevation:

Type:

5.5" OD HSA

#### LOG OF TEST BORINGS

#### **GROUNDWATER DEPTH**

NO: 02

During Drilling: None

After 24 Hours:



#### **LEGEND**

SS - Split Spoon AC - Auger Cuttings UD/SL - Undisturbed Sleeve

AMSL - Above Mean Sea Level CS - Continuous Sampler

UD - Undisturbed

Stratification lines represent approximate boundaries between soil types. Transitions may be gradual. Water level readings have been made at times and under conditions stated. Fluctuations of groundwater may occur due to factors other than those present at the time measurments were made.

Project:

Vista Redonda Road

Date:

Elevation:

04/16/2014

Project No: 1-40401

Type:

5.5" OD HSA

LOG OF TEST BORINGS

**GROUNDWATER DEPTH** 

NO: 03

During Drilling: None

After 24 Hours:

|                  |     |