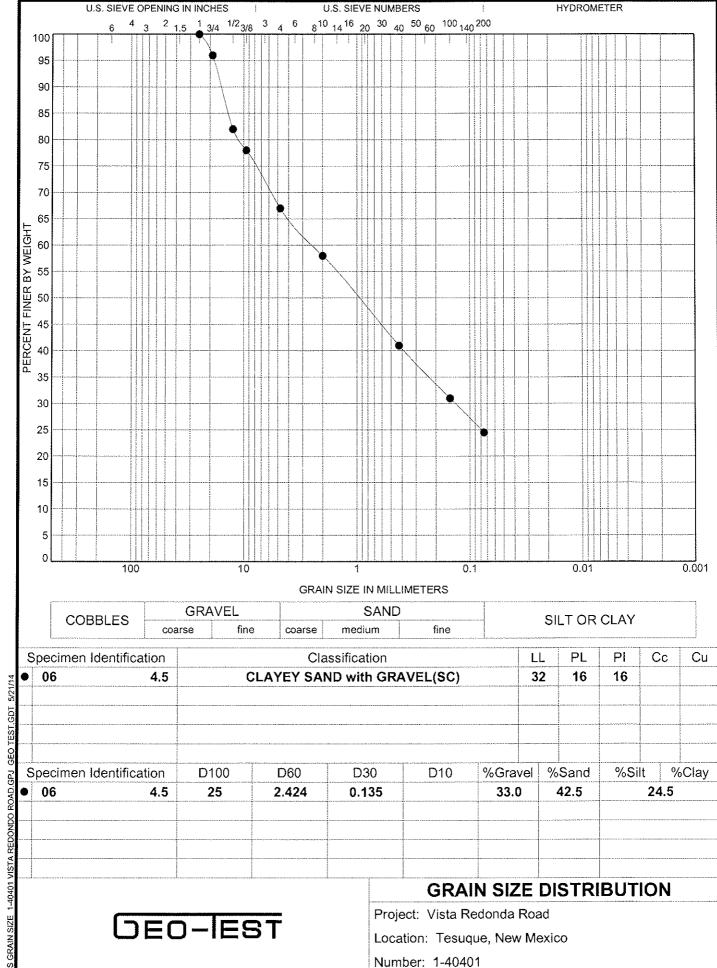

|                                                                            |











Location: Tesuque, New Mexico

Number: 1-40401







Project: Vista Redonda Road Location: Tesuque, New Mexico

Number: 1-40401







OEO-IEST

Project: Vista Redonda Road

Location: Tesuque, New Mexico

Number: 1-40401

### **UNCONFINED COMPRESSIVE STRENGTH**

PROJECT: Vista Redonda JOB NO.: 1-40401 **BORING NO.:** 11 DEPTH: 9.5 SOIL DESCRIPTION: SAMPLE TYPE: UNDISTURBED

### SPECIMEN DATA

SPECIMEN DIA.: 1.388 in SPECIMEN LENGTH: 2.99 in WEIGHT OF SPECIMEN: 154.6 g INITIAL AREA OF SPECIMEN: 1.51 in/sq VOLUME OF SPECIMEN: 4.52 cu.in. WET DENSITY: 130.2 pcf DRY DENSITY: 117.0 pcf

### MOISTURE DATA

WET WEIGHT OF SOIL: 154.2 DRY WEIGHT OF SOIL: 138.6 WATER CONTENT: 11.3 %

LOAD CELL CALIBRATION:

CELL NO.

239736

| DEFORMATION | UNIT   | CROSS SECTIONAL | APPLIED AXIAL | LOAD  | LOAD        |
|-------------|--------|-----------------