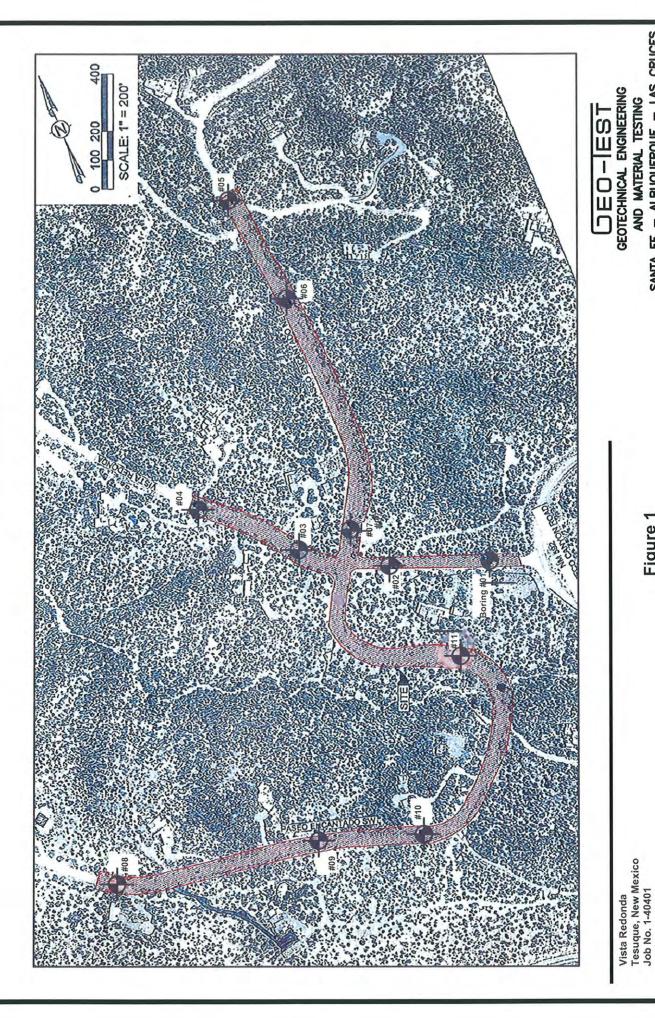

1. LOCATION AND DESCRIPTION OF WORK: The work to be completed is located at the intersection of Vista Redonda and Paseo Encantado in Tesuque, New Mexico. The work consists of, but is not limited to widening the road, installing guardrails retaining wall, new signs, paving and striping.