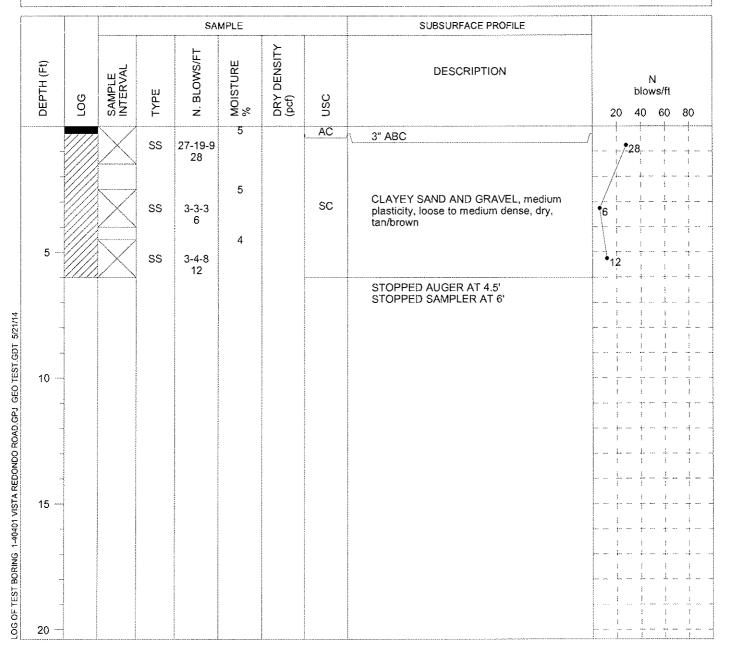

erformance of work on this project. If conditions encountered during construction appear to be different than indicated by this report, this office should be notified.

All soil samples will be discarded 60 days after the date of this report unless we receive a specific request to retain the samples for a longer period of time.

GEO-TEST, INC. 3204 RICHARDS LANE SANTA FE, NEW MEXICO 87507 (505) 471-1101 FAX (505) 471-2245

8528 CALLE ALAMEDA NE ALBUQUERQUE, NEW MEXICO 87113 (505) 857-0933 FAX (505) 857-0803

# BORING LOCATION MAP



Figure 1

AND MATERIAL TESTING SANTA FE - ALBUQUERQUE - LAS CRUCES

Project:

Vista Redonda Road

Date: Elevation: 04/16/2014

Project No: 1-40401

Type:

5.5" OD HSA

LOG OF TEST BORINGS

**GROUNDWATER DEPTH** 

NO: 01

During Drilling: None

After 24 Hours:



#### **LEGEND**

SS - Split Spoon AC - Auger Cuttings UD/SL - Undisturbed Sleeve AMSL - Above Mean Sea Level

CS - Continuous Sampler

UD - Undisturbed

ST - Shelby Tube
Stratification lines represent approximate boundaries between soil types. Transitions may be gradual. Water level readings have been made at times and under conditions stated. Fluctuations of groundwater may occur due to factors other than those present at the time measurments were made.

Project:

Vista Redonda Road

Date:

04/16/2014

Project No: 1-40401

Elevation:

Type:

5.5" OD HSA

#### LOG OF TEST BORINGS

#### **GROUNDWATER DEPTH**

NO: 02

During Drilling: None

After 24 Hours:



#### **LEGEND**

SS - Split Spoon AC - Auger Cuttings UD/SL - Undisturbed Sleeve

AMSL - Above Mean Sea Level CS - Continuous Sample