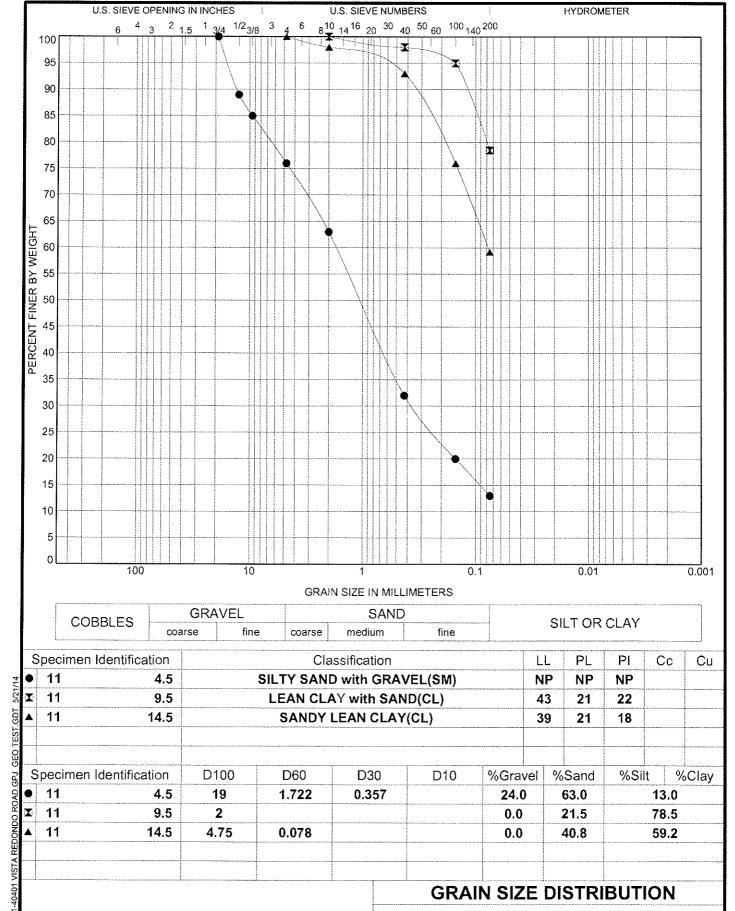

|                                                                            |











Location: Tesuque, New Mexico

Number: 1-40401







Project: Vista Redonda Road Location: Tesuque, New Mexico

Number: 1-40401







OEO-IEST

Project: Vista Redonda Road

Location: Tesuque, New Mexico

Number: 1-40401

### **UNCONFINED COMPRESSIVE STRENGTH**

PROJECT: Vista Redonda JOB NO.: 1-40401 **BORING NO.:** 11 DEPTH: 9.5 SOIL DESCRIPTION: SAMPLE TYPE: UNDISTURBED

### SPECIMEN DATA

SPECIMEN DIA.: 1.388 in SPECIMEN LENGTH: 2.99 in WEIGHT OF SPECIMEN: 154.6 g INITIAL AREA OF SPECIMEN: 1.51 in/sq VOLUME OF SPECIMEN: 4.52 cu.in. WET DENSITY: 130.2 pcf DRY DENSITY: 117.0 pcf

### MOISTURE DATA

WET WEIGHT OF SOIL: 154.2 DRY WEIGHT OF SOIL: 138.6 WATER CONTENT: 11.3 %

LOAD CELL CALIBRATION:

CELL NO.

239736

| DEFORMATION | UNIT   | CROSS SECTIONAL | APPLIED AXIAL | LOAD  | LOAD        |
|-------------|--------|-----------------|---------------|-------|-------------|
| DIAL        | STRAIN | AREA (in/sq)    | LOA