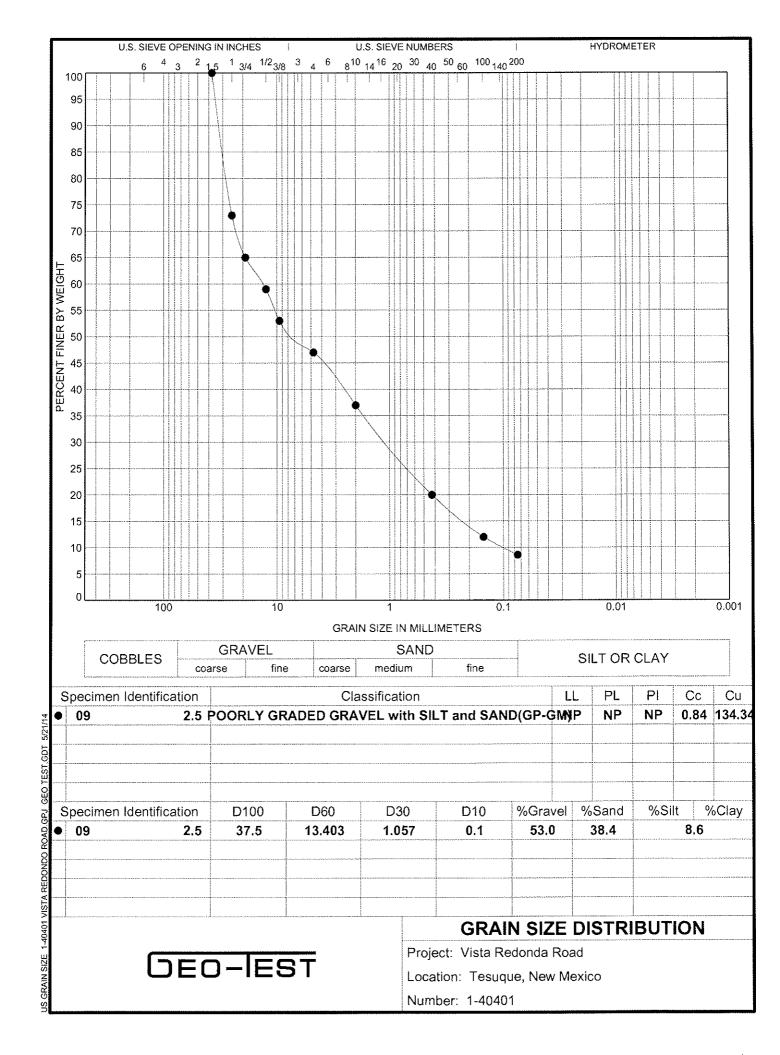

|                                                                            |











Location: Tesuque, New Mexico

Number: 1-40401







Project: Vista Redonda Road Location: Tesuque, New Mexico

Number: 1-40401







OEO-IEST

Project: Vista Redonda Road

Location: Tesuque, New Mexico

Number: 1-40401

### **UNCONFINED COMPRESSIVE STRENGTH**

PROJECT: Vista Redonda JOB NO.: 1-40401 **BORING NO.:** 11 DEPTH: 9.5 SOIL DESCRIPTION: SAMPLE TYPE: UNDISTURBED

### SPECIMEN DATA

SPECIMEN DIA.: 1.388 in SPECIMEN LENGTH: 2.99 in WEIGHT OF SPECIMEN: 154.6 g INITIAL AREA OF SPECIMEN: 1.51 in/sq VOLUME OF SPECIMEN: 4.52 cu.in. WET DENSITY: 130.2 pcf DRY DENSITY: 117.0 pcf

### MOISTURE DATA

WET WEIGHT OF SOIL: 154.2 DRY WEIGHT OF SOIL: 138.6 WATER CONTENT: 11.3 %

LOAD CELL CALIBRATION:

CELL NO.

239736

| DEFORMATION | UNIT   | CROSS SECTIONAL | APPLIED AXIAL | LOAD  | LOAD        |
|-------------|--------|-----------------|---------------|-------|-------------|
| DIAL        | STRAIN | AREA (in/sq)    |