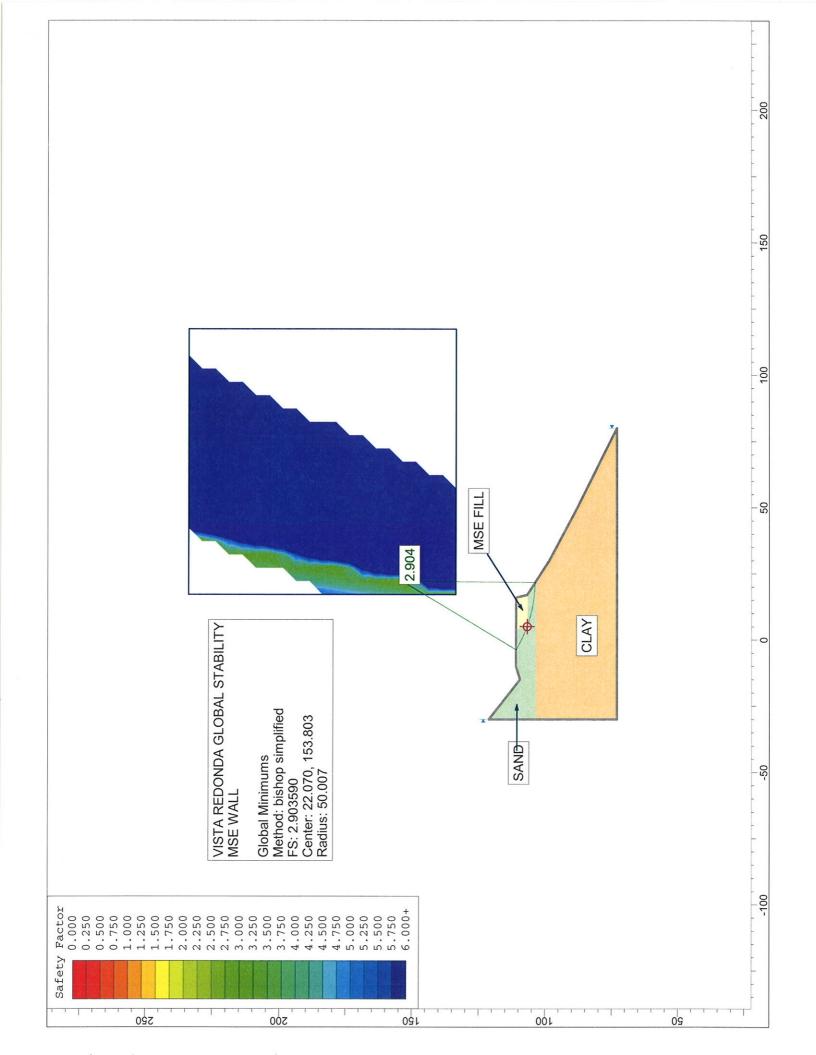

| 0                 | 36                                     |
| CLAY        | 110                       | 3000              | 0                                      |

The analysis resulted in a factor of safety of 2.904, which is acceptable. The analysis is attached.

It has been a pleasure to serve you on this project. If you should have any questions, please contact this office.

LICENSES PORESSIONAL

Respectfully submitted:

GEO-TEST, INC.

Reviewed by:

Charles M. Miller, P.E.

Robert D. Booth, P.E.

CC:

Addressee (3)

GEO-TEST, INC. 3204 RICHARDS LANE SANTA FE, NEW MEXICO 87507 (505) 471-1101 FAX (505) 471-2245

8528 CALLE ALAMEDA NE ALBUQUERQUE, NEW MEXICO 87113 (505) 857-0933 FAX (505) 857-0803

2805-A LAS VEGAS CT. LAS CRUCES, NEW MEXICO 88007 (575) 526-6260 FAX (575) 523-1660



## Slide Analysis Information

### **Document Name**

File Name: VISTA REDONDA

### **Project Settings**

Project Title: VISTA REDONDA GLOBAL STABILITY

Failure Direction: Left to Right

Units of Measurement: Imperial Units Pore Fluid Unit Weight: 62.4 lb/ft3 Groundwater Method: Water Surfaces

Data Output: Standard

Calculate Excess Pore Pressure: Off Allow Ru with Water Surfaces or Grids: Off Random Numbers: Pseudo-random Seed

Random Number Seed: 10116

Random Number Generation Method: Park and Miller v.3

### **Analysis Methods**

Analysis Methods used: Bishop simplified

Number of slices: 25 Tolerance: 0.005

Maximum number of iterations: 50

### Surface Options

Surface Type: Circular Search Method: Grid Search

Radius increment: 10

Composite Surfaces: Disabled

Reverse Curvature: