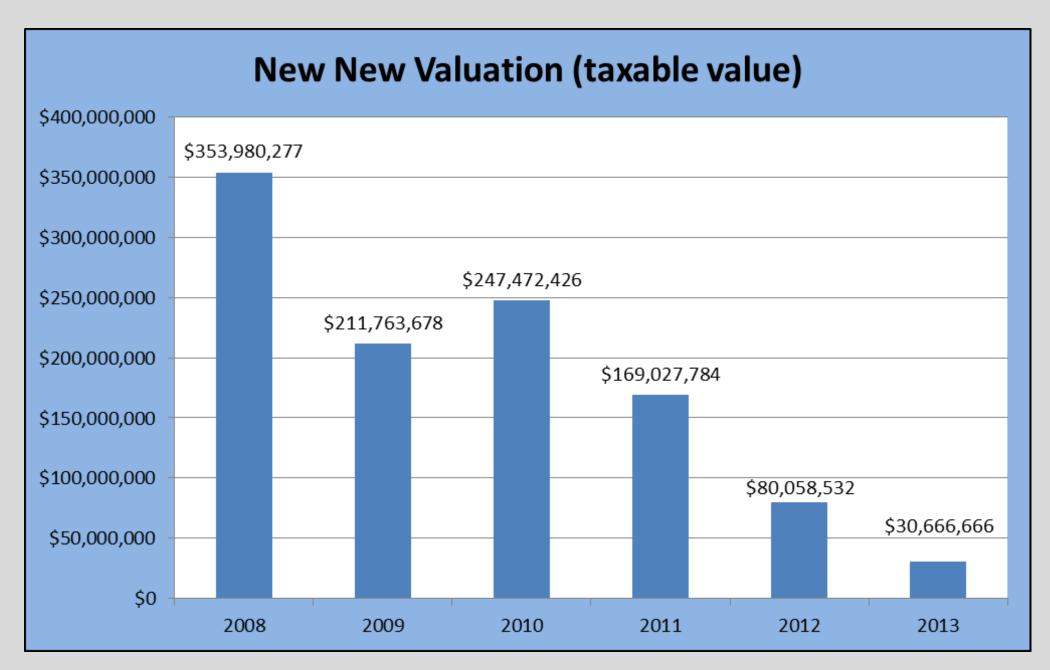

|         | Tax Year        | Tax Year        | \$                                                        | %                   |
|---------|-----------------|-----------------|-----------------------------------------------------------|---------------------|
|         | 2011            | 2012            | Change                                                    | Change              |
| Total   | \$6,797,475,523 | \$6,861,149,849 | + \$ 63,674,326                                           | + 0.9%              |
| Taxable |                 |                 | (\$ 80,058,532 net new)                                   |                     |
| Value   |                 |                 | (-\$ 119,178,284 valua <u>tion</u>                        | → (-1.8%)           |
|         |                 |                 | maintenance)<br>(\$102,794,078 protested)                 | , , ,               |
| Total   | \$5,217,713,499 | \$5,331,371,646 | + \$ 113,658,147                                          | + 2.2%              |
|         | Ψ5,217,715,177  | Ψ3,331,371,010  | ,                                                         | 1 2.2 / 0           |
| Res.    |                 |                 | \$40,469,551 net new                                      | (+ 000/)            |
| Value   |                 |                 | \$30,482,417 val. mai <u>nt</u><br>\$42,706,179 protested | <del> (+.60%)</del> |
| Total   | \$1,579,762,024 | \$1,529,778,203 | -\$ 49,983,821                                            | - 3.2 %             |
| Non-    |                 |                 | \$39,588,982 net new                                      |                     |
| Res.    |                 |                 | -\$149,660,702 val. maint                                 | <b>→(-9.5%)</b>     |
| Value   |                 |                 | \$60,087,899 protested                                    | 7 ( ).5 /0)         |

|                                | Tax Year<br>2012 | Tax Year<br>2013 | \$<br>Change                               | %<br>Change |
|--------------------------------|------------------|------------------|--------------------------------------------|-------------|
| Total Taxable Value            | \$6,896,495,216  | \$6,943,124,940  | + \$ 46,629,724<br>(\$ 30,666,666 net new) | + 0.67%     |
| Total<br>Res.<br>Value         | \$5,275,470,450  | \$5,278,736,608  | + \$ 3,266,158                             | + .06%      |
| Total<br>Non-<br>Res.<br>Value | \$1,621,024,766  | \$1,664,388,332  | +\$ 43,363,566                             | +2.7 %      |