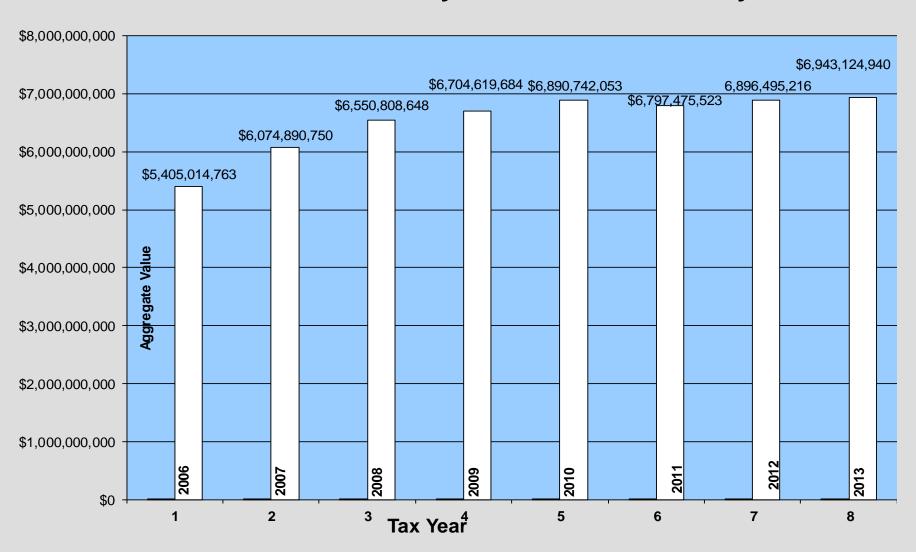

#### **Santa Fe County Taxable Value History**

## SANTA FE COUNTY ASSESSOR'S OFFICE

DOMINGO P. MARTINEZ
ASSESSOR

2013 ANNUAL REPORT

|                  | • • • •         | • • • • •        |                 | %       |
|------------------|-----------------|------------------|-----------------|---------|
|                  | 2008            | 2009             | Change          | Change  |
| Total            |                 |                  |                 |         |
| Taxable<br>Value | \$6,550,808,648 | \$ 6,704,619,684 | + \$153,811,036 | + 2.3 % |
| Total<br>Res.    |                 |                  |                 |         |
| Value            | \$4,774,246,950 | \$5,019,708,291  | \$245,461,341   | + 5.1 % |
| Total<br>Non-    | \$1,776,561,698 | \$1,684,911,393  | -\$91,650,305   | -5.2 %  |
| Res.<br>Value    |                 |                  |                 |         |

|                                |                  |                  | •               | %       |
|--------------------------------|------------------|------------------|-----------------|---------|
|                                | 2009             | 2010             | Change          | Change  |
| Total<br>Taxable<br>Value      | \$ 6,704,619,684 | \$ 6,890,742,053 | + \$186,122,369 | +2.8 %  |
| Total<br>Res.<br>Value         | \$5,019,708,291  | \$ 5,200,890,626 | \$181,182,335   | + 3.6 % |
| Total<br>Non-<br>Res.<br>Value | \$1,684,911,393  | \$ 1,689,851,427 | + \$4,940,034   | + 2.9 % |

|                                |                  |                  |                 | %      |
|--------------------------------|------------------|------------------|-----------------|--------|
|                                | 2010             | 2011             | Change          | Change |
| Total<br>Taxable<br>Value      | \$ 6,890,742,053 | \$ 6,957,915,837 | + \$ 67,173,784 | + 1%   |
| Total<br>Res.<br>Value         | \$5,200,890,626  | \$5,249,302,433  | + \$48,411,807  | + .93% |
| Total<br>Non-<br>Res.<br>Value | \$1,689,851,427  | \$1,708,613,404  | + \$18,761,977  | +1.1 % |

|         | Tax Year        | Tax Year        | \$                                                        | %                   |
|---------|-----------------|-----------------|-----------------------------------------------------------|---------------------|
|         | 2011            | 2012            | Change                                                    | Change              |
| Total   | \$6,797,475,523 | \$6,861,149,849 | + \$ 63,674,326                                           | + 0.9%              |
| Taxable |                 |                 | (\$ 80,058,532 net new)                                   |                     |
| Value   |                 |                 | (-\$ 119,178,284 valua <u>tion</u>                        | → (-1.8%)           |
|         |                 |                 | maintenance)<br>(\$102,794,078 protested)                 | , , ,               |
| Total   | \$5,217,713,499 | \$5,331,371,646 | + \$ 113,658,147                                          | + 2.2%              |
|         | Ψ5,217,715,177  | Ψ3,331,371,010  | ,                                                         | 1 2.2 / 0           |
| Res.    |                 |                 | \$40,469,551 net new                                      | (+ 000/)            |
| Value   |                 |                 | \$30,482,417 val. mai <u>nt</u><br>\$42,706,179 protested | <del> (+.60%)</del> |
| Total   | \$1,579,762,024 | \$1,529,778,203 | -\$ 49,983,821                                            | - 3.2 %             |
| Non-    |                 |                 | \$39,588,982 net new                                      |                     |
| Res.    |                 |                 | -\$149,660,702 val. maint                                 | <b>→(-9.5%)</b>     |
| Value   |                 |                 | \$60,087,899 protested                                    | 7 ( ).5 /0)         |

|                                | Tax Year<br>2012 | Tax Year<br>2013 | \$<br>Change                               | %<br>Change |
|--------------------------------|------------------|------------------|--------------------------------------------|-------------|
| Total Taxable Value            | \$6,896,495,216  | \$6,943,124,940  | + \$ 46,629,724<br>(\$ 30,666,666 net new) | + 0.67%     |
| Total<br>Res.<br>Value         | \$5,275,470,450  | \$5,278,736,608  | + \$ 3,266,158                             | + .06%      |
| Total<br>Non-<br>Res.<br>Value | \$1,621,024,766  | \$1,664,388,332  | +\$ 43,363,566                             | +2.7 %      |