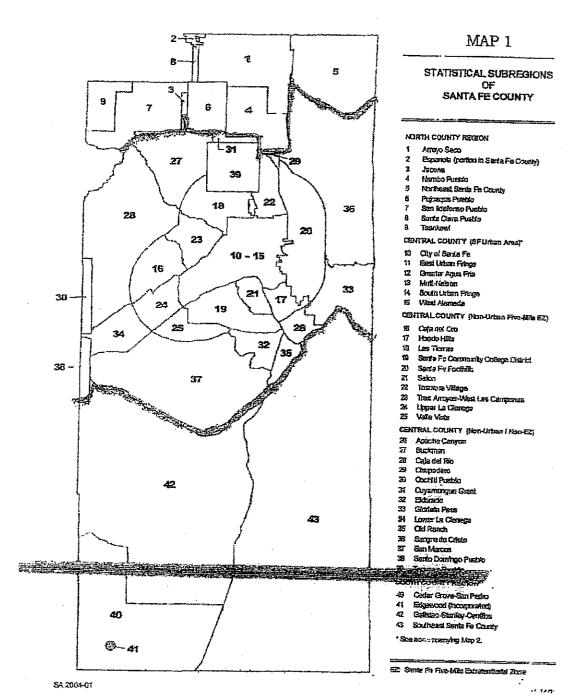

# TABLE OF CONTENTS

| Land Use Assumptions                                                | age 2   |
|---------------------------------------------------------------------|---------|
| Part One: Residential                                               | age 2   |
| Part Two: Commercialp                                               | age 6   |
| Part Three: Land Use Assumptions by Fire Districtp                  | age 8   |
| Table 1: Net Housing Growth Permitted by SFCounty, 1997-2003        | age 10  |
| Map 1: Statistical Subregions of SF County                          | age 11  |
| Table 2: Average Annual Home Construction by Major Statistical Area | page 12 |
| Map 2: Population Growth by Subregion                               | page 13 |
| Table 3: Home Construction in SF County by Fire District            | page 14 |
| Map 3: SF County Fire Districts                                     | page 15 |
| Table 4: Commercial Construction by Major Statistical Areas         | page 16 |
| Table 5: Commercial Construction by Fire District                   | page 17 |

These reports document the amount of growth in locations throughout the County over a seven year period from 1997 to 2003. Table 1 identifies 42 sub regions of the County. To facilitate analysis, SWPM grouped them into major geographic areas: three regions (north, south, and central) and six areas within the central region. Map 1 (page 11) identifies the statistical sub regions of Santa Fe County.