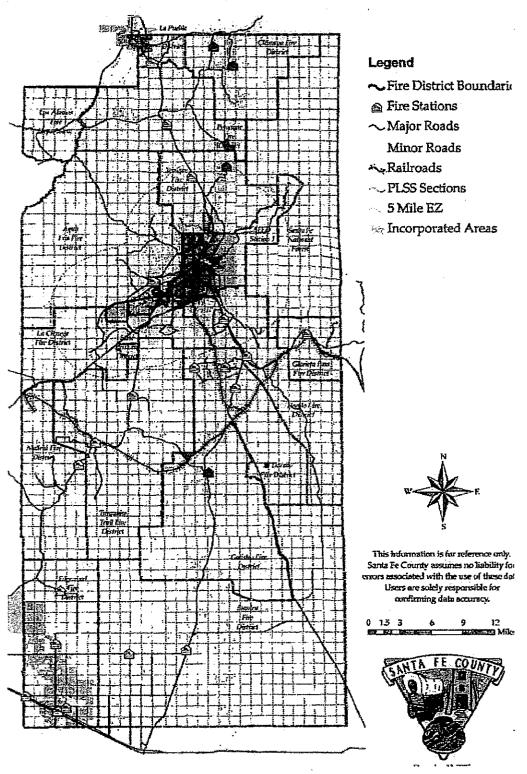

# TABLE OF CONTENTS

| Land Use Assumptions                                                | age 2   |
|---------------------------------------------------------------------|---------|
| Part One: Residential                                               | age 2   |
| Part Two: Commercialp                                               | age 6   |
| Part Three: Land Use Assumptions by Fire Districtp                  | age 8   |
| Table 1: Net Housing Growth Permitted by SFCounty, 1997-2003        | age 10  |
| Map 1: Statistical Subregions of SF County                          | age 11  |
| Table 2: Average Annual Home Construction by Major Statistical Area | page 12 |
| Map 2: Population Growth by Subregion                               | page 13 |
| Table 3: Home Construction in SF County by Fire District            | page 14 |
| Map 3: SF County Fire Districts                                     | page 15 |
| Table 4: Commercial Construction by Major Statistical Areas         | page 16 |
| Table 5: Commercial Construction by Fire District                   | page 17 |

The report "Data Collection for Land Use Assumptions" contains SWPM's detailed assessment of each County's Fire District's development potential. This is attached as an appendix.

Table 2 (page 12) shows average annual housing construction data: new homes permitted by statistical locations in Santa Fe County for the historic period 1997-2003 and the forecast period 2007-12. Table 3 (page 14) converts average annual data to County Fire Districts and provides six year forecasts. Map 3 (page 15) identifies the geographic area of County Fire Districts.