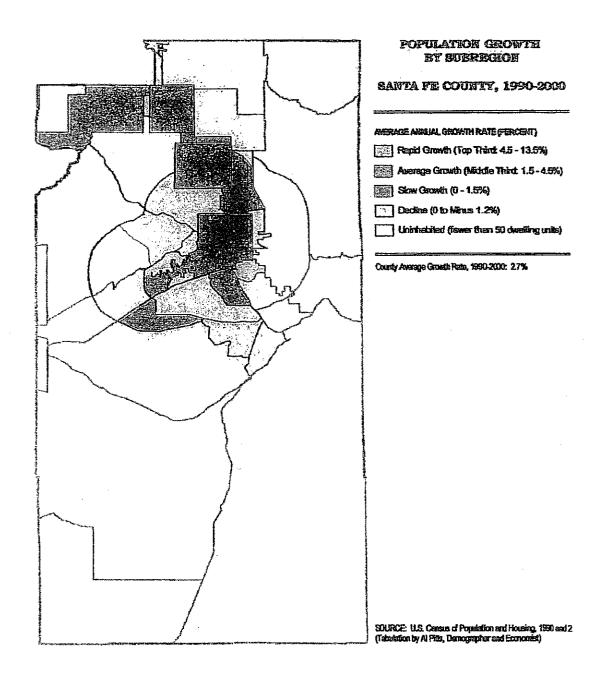

# TABLE OF CONTENTS

| Land Use Assumptions                                                | age 2   |
|---------------------------------------------------------------------|---------|
| Part One: Residential                                               | age 2   |
| Part Two: Commercialp                                               | age 6   |
| Part Three: Land Use Assumptions by Fire Districtp                  | age 8   |
| Table 1: Net Housing Growth Permitted by SFCounty, 1997-2003        | age 10  |
| Map 1: Statistical Subregions of SF County                          | age 11  |
| Table 2: Average Annual Home Construction by Major Statistical Area | page 12 |
| Map 2: Population Growth by Subregion                               | page 13 |
| Table 3: Home Construction in SF County by Fire District            | page 14 |
| Map 3: SF County Fire Districts                                     | page 15 |
| Table 4: Commercial Construction by Major Statistical Areas         | page 16 |
| Table 5: Commercial Construction by Fire District                   | page 17 |

# Past Rates of Sub Regional Growth, 1990-2000

The accompanying map, Map 2 (page 13), Population Growth by Sub Region, Santa Fe County, 1990-2000, is reproduced from a report to the Regional Planning Authority, "Subregional Population and Housing Estimates: Santa Fe County, 1990 and 2000." The map shows considerable variations in growth rates in the County: some areas have been growing rapidly (primarily in the Regional Planning Area surrounding the City of Santa Fe but also the vicinity of Eldorado and Edgewood); some area have been growing moderately (the northern County and southern County outside Edgewood); and some areas have slow growth rates (notably the City of Santa Fe, where the amount of growth is large but the rate of growth is small).