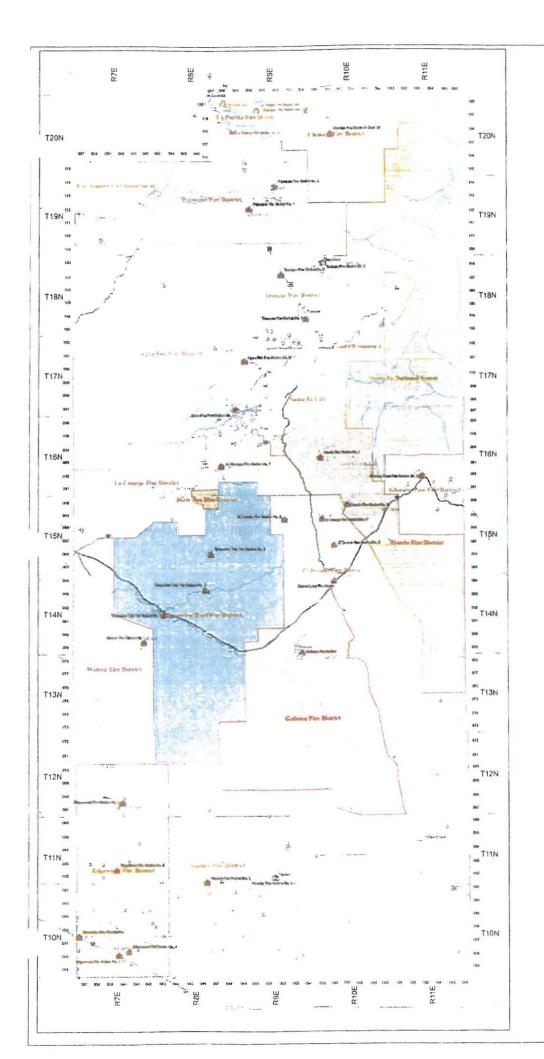

The report "Data Collection for Land Use Assumptions" contains SWPM's detailed assessment of each County's Fire District's development potential. This is attached as an appendix.

Table 2 (page 12) shows average annual housing construction data: new homes permitted by statistical locations in Santa Fe County for the historic period 1997-2003 and the forecast period 2007-12. Table 3 (page 14) converts average annual data to County Fire Districts and provides six year forecasts. Map 3 (page 15) identifies the geographic area of County Fire Districts.

As Table 3 shows, the Fire Districts expected to have the most housing construction in the next six years are La Cienega with 1200 units, Agua Fria with 1144 units, Edgewood

with 610 units, Eldorado with 540 units, and Turquoise Trail with 450. Table 3 does not include the Hyde Park area which is not now a Fire District. That area may have 50-90 homes constructed in the next six years. Table 3 includes not only the forecast in housing units but also the forecast in floor area. To do this, the average housing unit size, including garages and portals, was estimated at 1800 square feet.