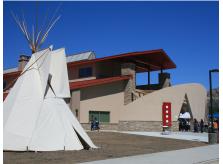

The subject site is currently improved with a 57,987-square-foot, two-story office building, located at 100 Catron Street, in Downtown Santa Fe, NM. It represents the former Santa Fe County Judicial Complex, which was vacated by the County once the newly-built courthouse (several blocks south of the subject) was completed. Roughly half of the improvements were constructed in 1939, with the remaining portions added in 1978 when Santa Fe County began occupying the building. The improvements are situated on a 2.3425-acre site, situated roughly three blocks northwest of the Historic Santa Fe Plaza, and adjacent to the Santa Fe Convention Center. The improvements are in fair overall condition, and are suffering from deferred maintenance. The building is also in need of electrical upgrades, plumbing and HVAC upgrades, as well as roof replacement, and some structural reinforcement throughout portions of the original structure that were built in 1939. The building is not a registered historic structure, and is not considered historically significant. The site is situated in a prime location in close proximity to the Historic Plaza, a popular tourist destination, in an area with very high land values. The subject is more fully described, legally and physically, within the enclosed report.