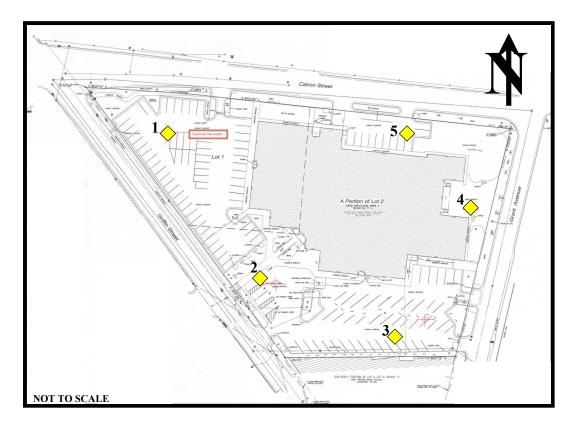

The subject site is currently improved with a 57,987-square-foot, two-story office building, located at 100 Catron Street, in Downtown Santa Fe, NM. It represents the former Santa Fe County Judicial Complex, which was vacated by the County once the newly-built courthouse (several blocks south of the subject) was completed. Roughly half of the improvements were constructed in 1939, with the remaining portions added in 1978 when Santa Fe County began occupying the building. The improvements are situated on a 2.3425-acre site, situated roughly three blocks northwest of the Historic Santa Fe Plaza, and adjacent to the Santa Fe Convention Center. The improvements are in fair overall condition, and are suffering from deferred maintenance. The building is also in need of electrical upgrades, plumbing and HVAC upgrades, as well as roof replacement, and some structural reinforcement throughout portions of the original structure that were built in 1939. The building is not a registered historic structure, and is not considered historically significant. The site is situated in a prime location in close proximity to the Historic Plaza, a popular tourist destination, in an area with very high land values. The subject is more fully described, legally and physically, within the enclosed report.