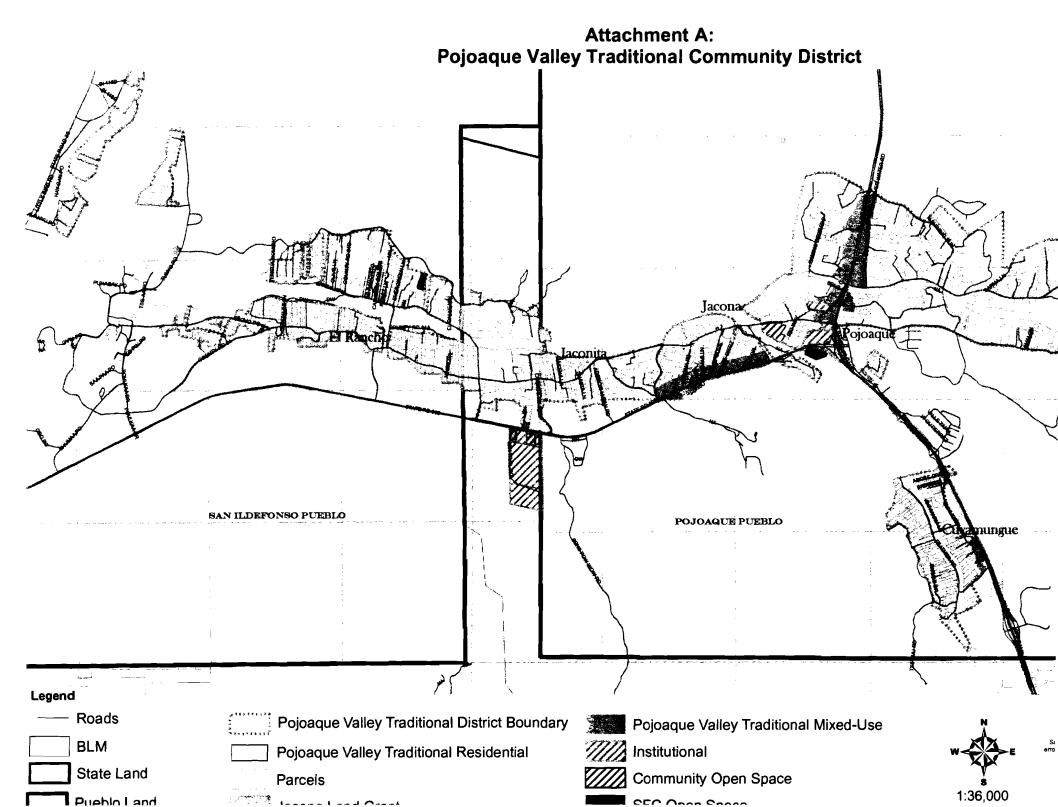

## 12.1 Applicability

- A. This Ordinance applies to the territory on the Pojoaque Valley Traditional Community ("PVTC") District Map (Attachment A) within the PVTC District Boundary. Attachment B describes the PVTC District Boundary.
- **B.** The foregoing notwithstanding, should any Pueblo within whose exterior boundary the territory lies assert jurisdiction to zone the territory, that assertion may limit applicability of this Ordinance.
- C. Development within the PVTC District shall be governed by the provisions of this Ordinance and the Land Development Code.