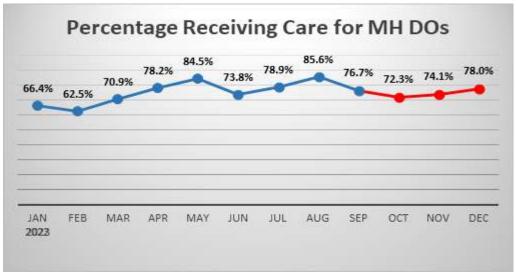

Question No. 45: What percentage of your population receive care/treatment for Mental Health disorders? Answer No. 45:

Question No. 46: Does your facilities have a DEA License? To whom is it issued (Institution or Healthcare Professional)?