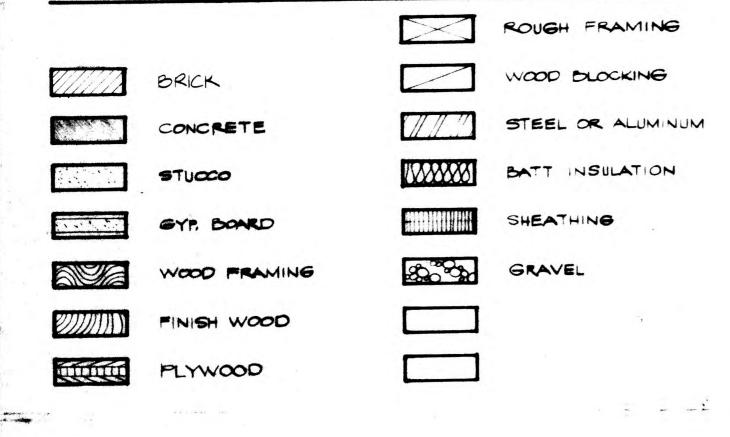

| 1       |                                 |
|                                       | +               | +-       | +      | +        | +      | 1   | 1          | +       | +             | +            | t         | +       | 1              | +       |                                 |
| · · · · · · · · · · · · · · · · · · · | +               | +        | +      | +        | +      | +   | t          | +       | +             | +            | t -       | +       | 1              | 1       |                                 |
|                                       | 1               | 1        | 1      | <b>_</b> | 1      | -   | -          | 1       | -             | 1            | -         | -       | 1              | -       |                                 |

# MATERIALS LEGEND



| NO.           | SIZE