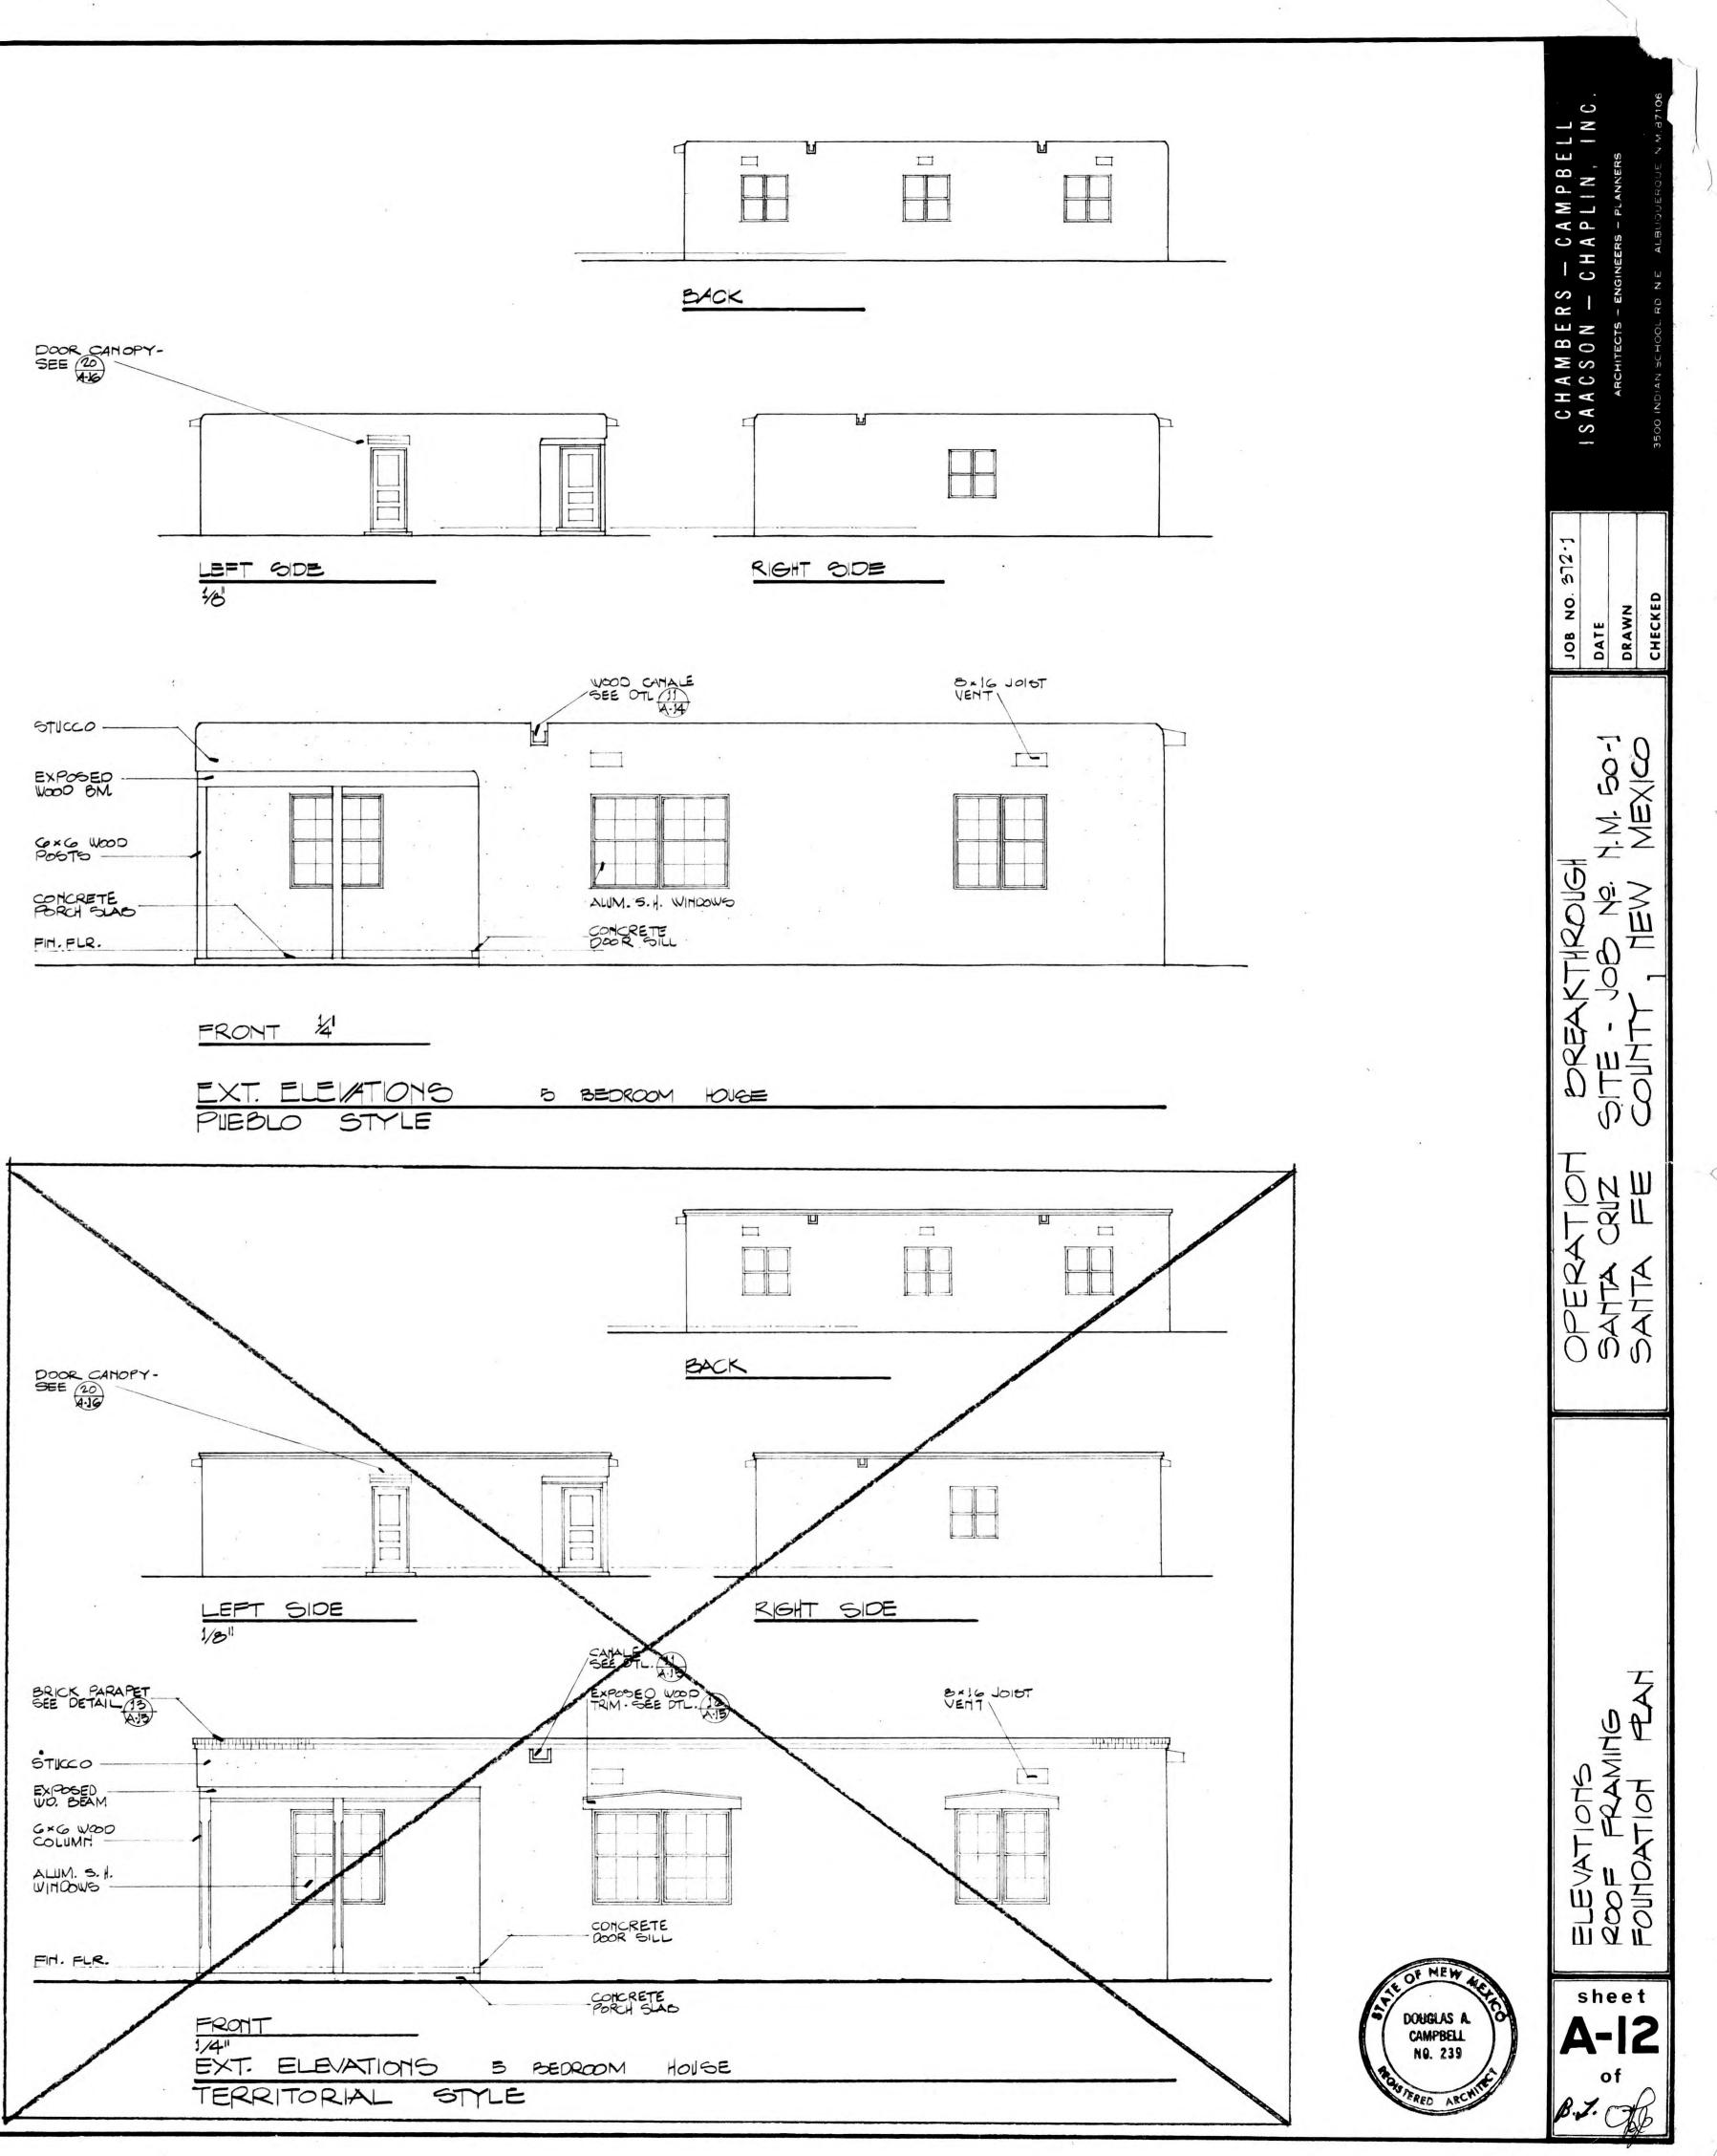

## SANTA FE COUNTY IFB 2024-0027-HA/APS REMODEL AND ASBESTOS ABATEMENT SANTA CRUZ HOUSING DEVELOPMENT

Answer No. 4: The substantial complete date is 120 days.

Question No. 5: Bid documents do not have Scope of Work. It is assumed the homes will need entire remodeling. Is this correct?

Answer No. 5: Please see Attachment D