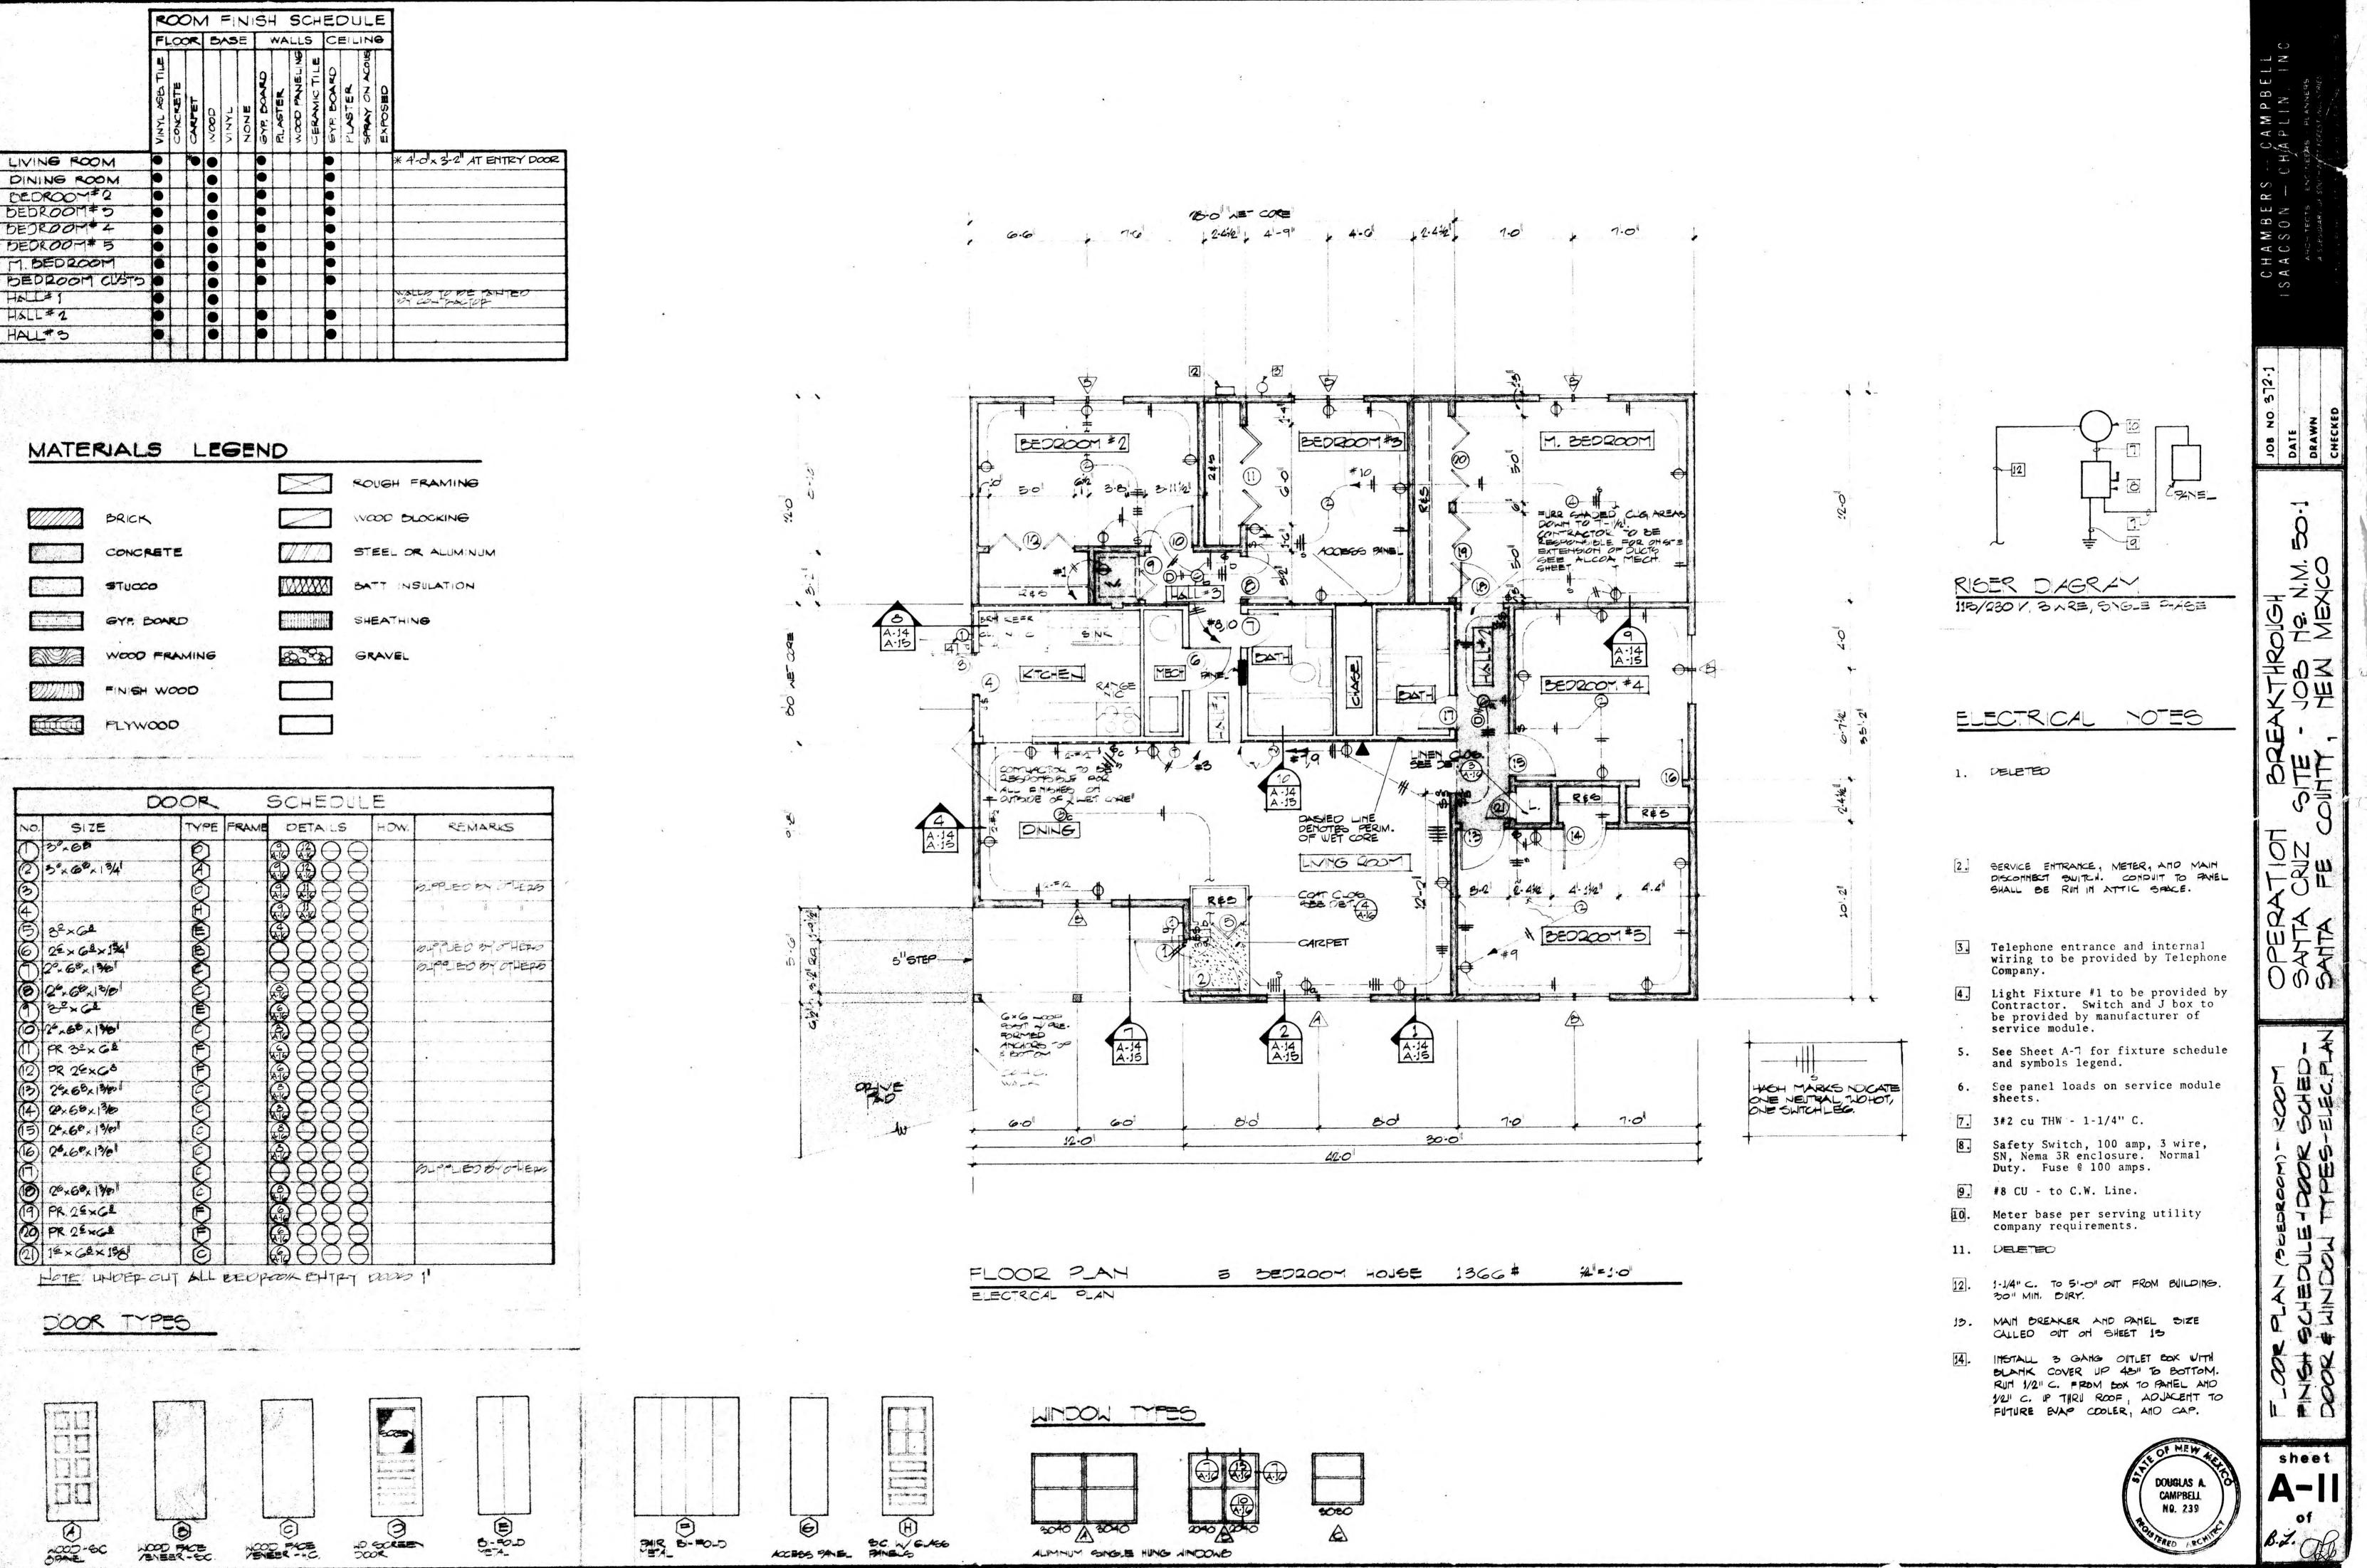

## SANTA FE COUNTY IFB 2024-0027-HA/APS REMODEL AND ASBESTOS ABATEMENT SANTA CRUZ HOUSING DEVELOPMENT

Answer No. 4: The substantial complete date is 120 days.

Question No. 5: Bid documents do not have Scope of Work. It is assumed the homes will need entire remodeling. Is this correct?

Answer No. 5: Please see Attachment D