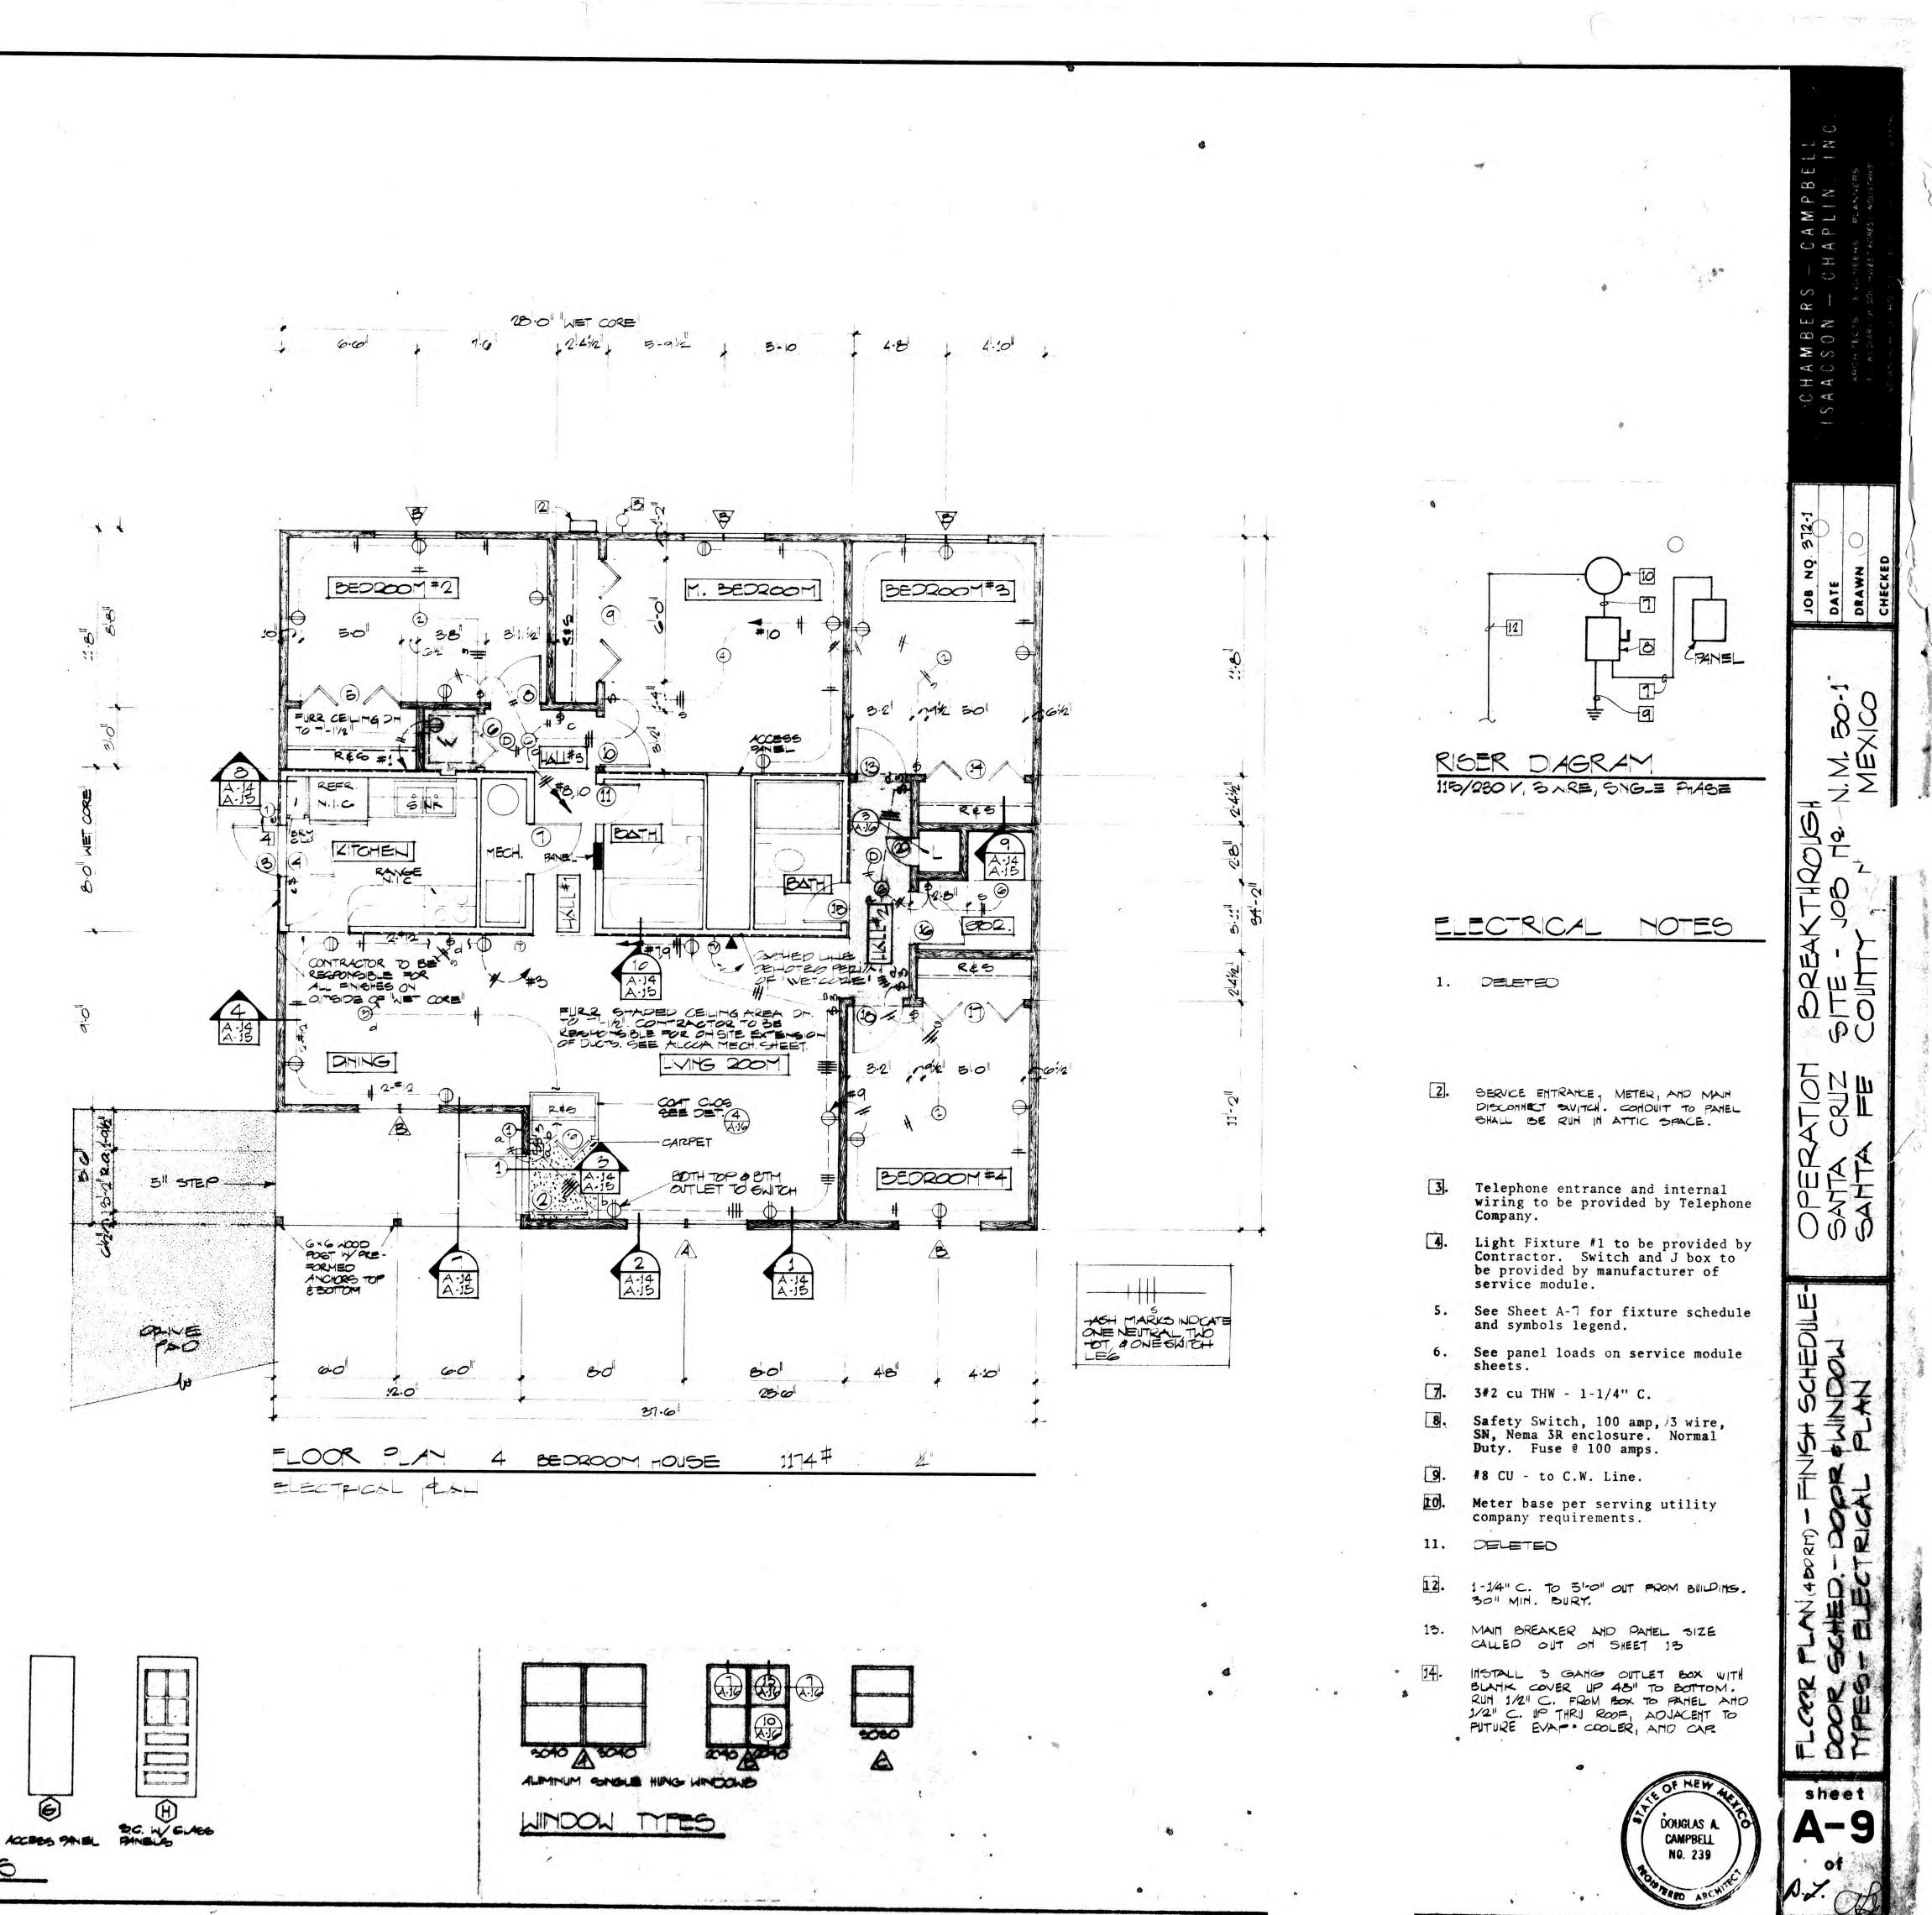

## SANTA FE COUNTY IFB 2024-0027-HA/APS REMODEL AND ASBESTOS ABATEMENT SANTA CRUZ HOUSING DEVELOPMENT

Answer No. 4: The substantial complete date is 120 days.

Question No. 5: Bid documents do not have Scope of Work. It is assumed the homes will need entire remodeling. Is this correct?

Answer No. 5: Please see Attachment D