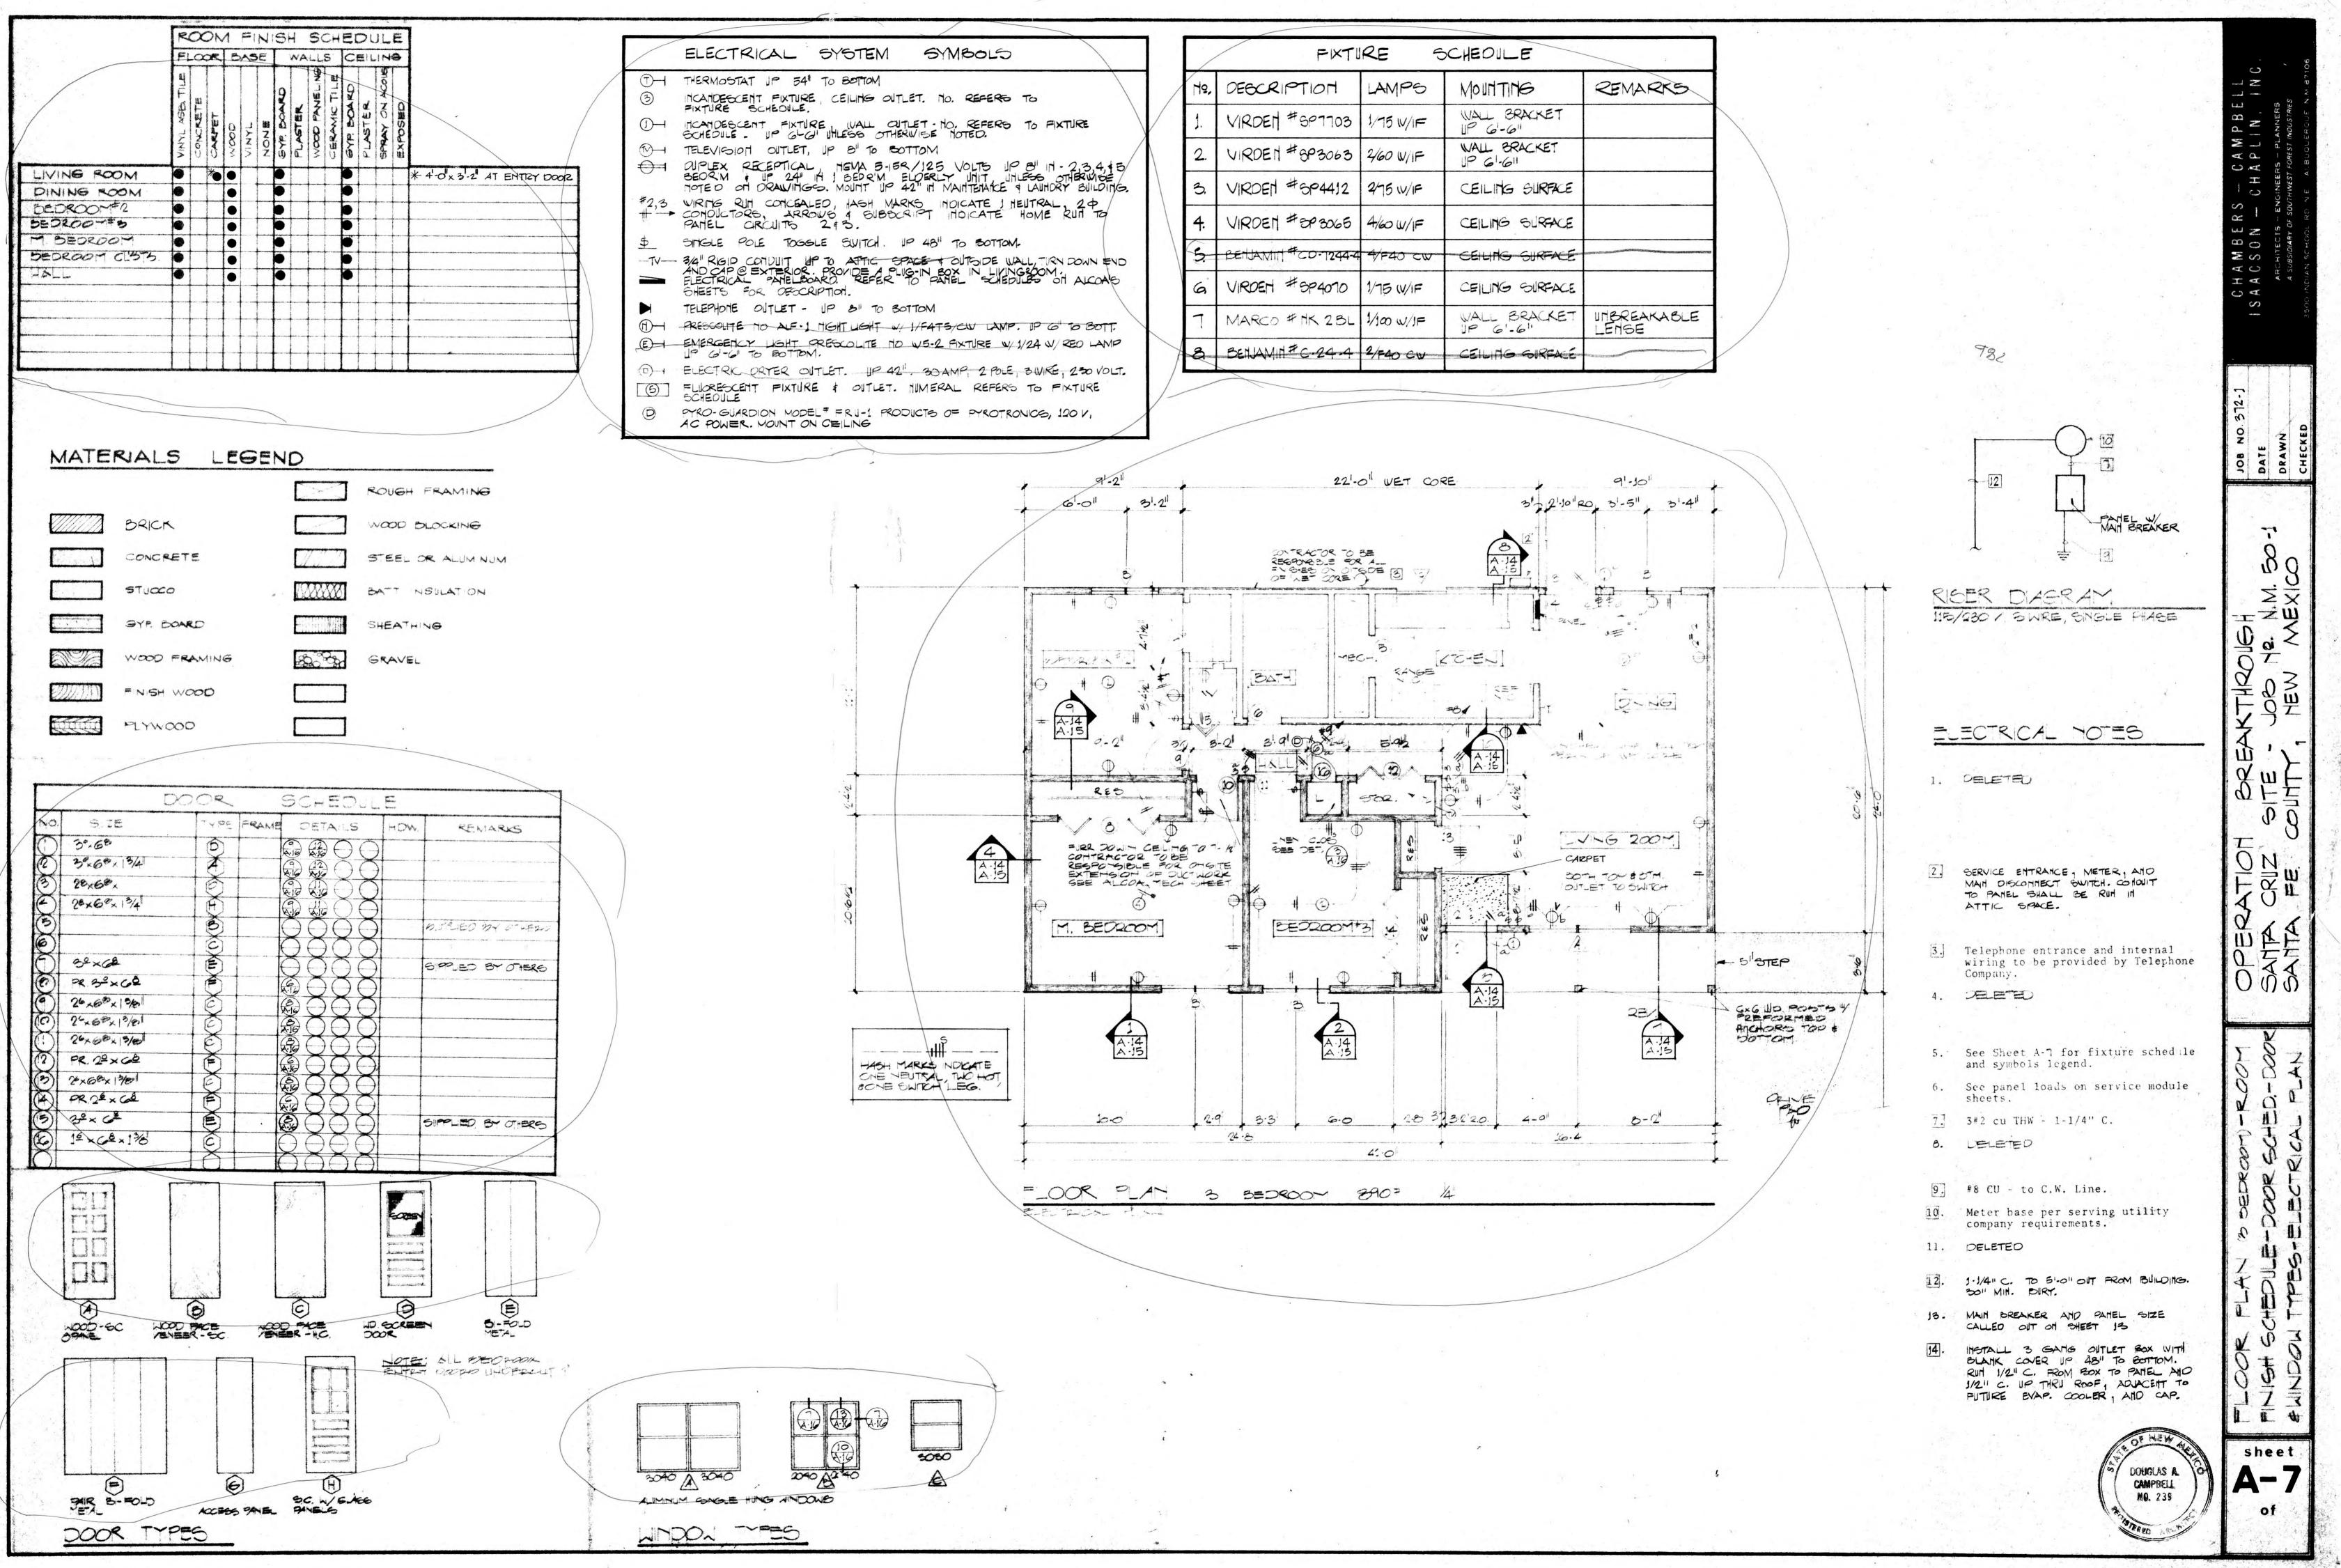

| +8+      | A              | XXX                                                                                                             | ₹                 | n nya yana manda aya kaya kata kata mana yana yana kata kata manana ya kata kata manana kata kata kata kata ka  |
| а.,        | where the second second                                                                                        |          |                | BBE                                                                                                             | オー                |                                                                                                                 |









|                                       | R               | $\alpha$ | 2N     | 1        | FI     | NI  | SI         | 1       | S             | CH           | EC        | 2       |                | E       |                                 |
|---------------------------------------|-----------------|----------|--------|----------|--------|-----|------------|---------|---------------|--------------|-----------|---------|----------------|---------|---------------------------------|
|                                       | FL              | .α       | COR    |          | R BASE |     |            | WALLS   |               |              |           |         | -              | 9       |                                 |
|                                       | VINYL ASB. TILE | CONCRETE