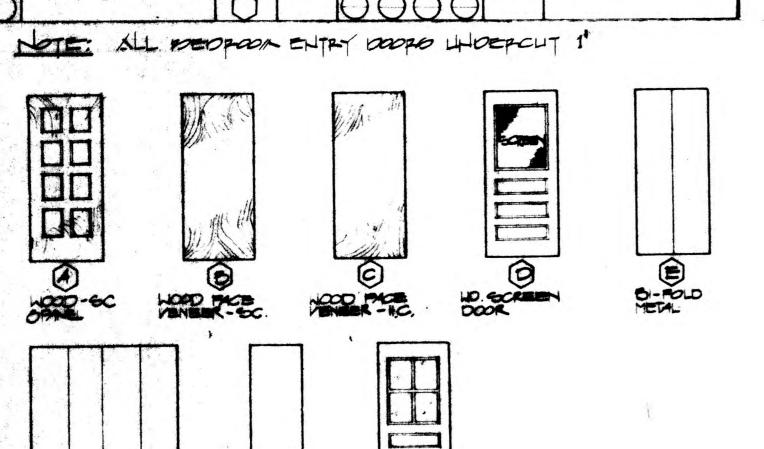

|            |                                 |          |                   |



SC. W/ CLAS

6

ACCESS PANEL

P

B-POLD

TYPES

開設

DOOR





- man - and a second and a second







2-2×0 BEAM HOE JOIGT HANGERS TO FRAME JOIGT TO SIDE OF DEAM

4

- RX10 JOKTE C IG QC. THOUGHT CROSS BRIDGING





Santa CRUE T Plats. DOOR CAMOPY-SEE 20 AUG Santa CRUZ A-4-A-18 Construction Drawings RAIL ON BOTH SIDES OF RAMP 5<sup>1</sup> High GRAPE GTAKE FENCE BACK LEFT SIDE RIGHT SIDE B×16 JOIST, VENT SEE DTL. TI - STUCCO EXPOSED WOO BM. 2.2x12 BEAMS FRAMED INTO GTID WALLS INLESS OTHERWISE OPECIFIED ALUM. O.H. WINDOWS G × G WOOD POST CONC. PORCH FRONT EXT. ELEVATIONS PIEBLO STYLE BEDROOM HANDICAPPED DOOR CAHOPY-SEE 20 X-16 RAIL ON BOTH SIDES OF RAMP 5 HIGH GRAPE BACK LEFT SIDE RIGHT SIDE B \* 16 JOIST SEE OTL. 11 BRICK PARAFE EXPOSE WOOD TRIM-SEE OTL. 16 A.IS EXPOSED WOOD DEAM ALUM.