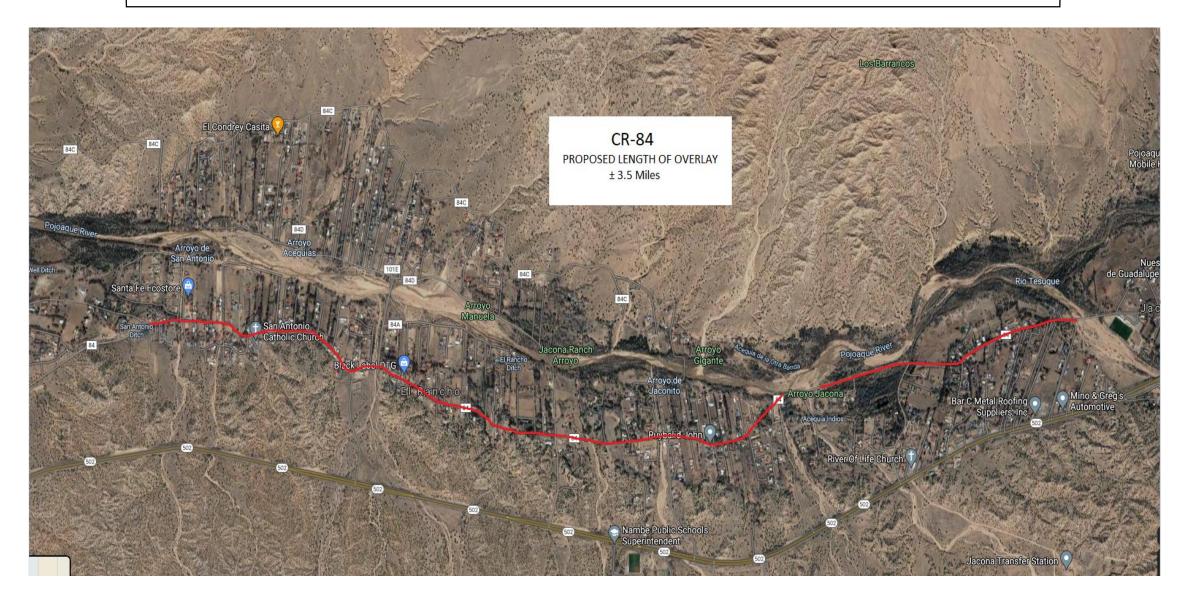

# **CR-84 Pavement Overlay**

### SF County Road 84 is located in the Pojoaque Valley running parallel to NM Hwy 502