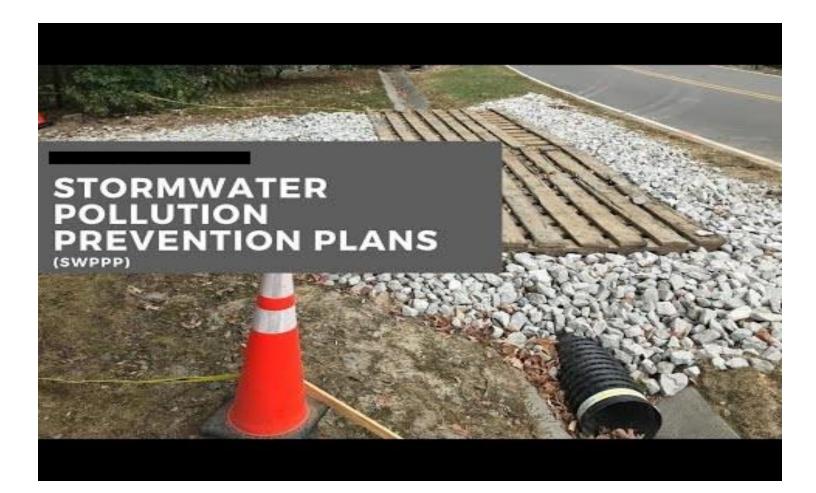

ONTROL PLAN AND MAINTENANCE



# MANHOLE & WATER METER/ VALVE ADJUSTMENT



#### Attachment C



SANTA FE COUNTY Road Improvements

# **CR-84 Pavement Overlay**

### SF County Road 84 is located in the Pojoaque Valley running parallel to NM Hwy 502



### WORK TO BE PERFORMED:

- Clearing and Grubbing
- Blading and Shaping
- Cold Milling: Speed Humps, Distressed Surface Areas, Abutting Concrete, Striping.
- Minor Paving 2" Overlay
- Tack Coat
- SWPPP Plan Preparation and Maintenance
- Mobilization
- Remove/Reset Mailboxes
- Remove/Reset Panel Signs
- Traffic Control
- Manhole Adjustments
- Adjust Water Meters to Grade

# CLEARING & GRUBBING



## BLADING & RE-SHAPING



# COLD MILLING



# COLD MILLING



## TACK COAT



# MINOR PAVING 2" OVERLAY



### SWPPP PREPARATION AND MAINTENENACE



# MOBILIZATION



## **REMOVE AND RESET MAILBOXES**



### REMOVE AND RESET PANEL SIGNS



# TRAFFIC CONTROL PLAN AND MAINTENANCE



# MANHOLE & WATER METER ADJUSTMENT