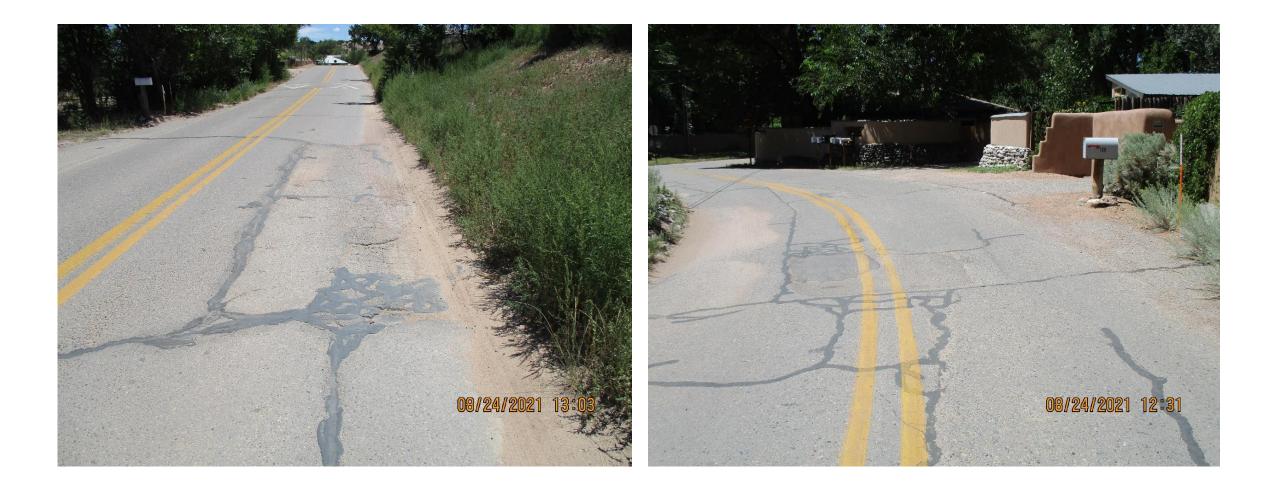

ION



## REMOVE AND RESET MAILBOXES



### REMOVE AND RESET PANEL SIGNS



# TRAFFIC CONTROL PLAN AND MAINTENANCE



# MANHOLE & WATER METER/ VALVE ADJUSTMENT



#### Attachment C



SANTA FE COUNTY Road Improvements

# **CR-84 Pavement Overlay**

### SF County Road 84 is located in the Pojoaque Valley running parallel to NM Hwy 502



### WORK TO BE PERFORMED:

- Clearing and Grubbing
- Blading and Shaping
- Cold Milling: Speed Humps, Distressed Surface Areas, Abutting Concrete, Striping.
- Minor Paving 2" Overlay
- Tack Coat
- SWPPP Plan Preparation and Maintenance
- Mobilization
- Remove/Reset Mailboxes
- Remove/Reset Panel Signs
- Traffic Control
- Manhole Adjustments
- Adjust Water Meters to Grade

# CLEARING & GRUBBING



## BLADING & RE-SHAPING



# COLD MILLING



# COLD MILLING



## TACK COAT



# MINOR PAVING 2" OVERLAY



### SWPPP PREPARATION AND MAINTENENACE



# MOBILIZATION



## **REMOVE AND RESET MAILBOXES**



### REMOVE AND RESET PANEL SIGNS



# TRAFFIC CONTROL PLAN AND MAINTENANCE



# MANHOLE & WATER METER ADJUSTMENT