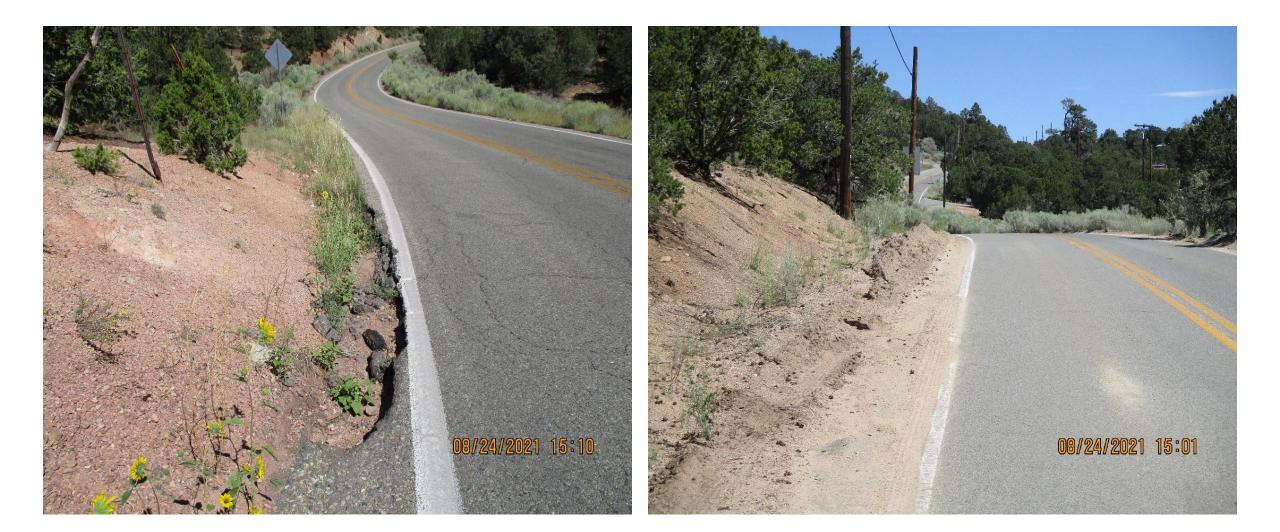

### WORK TO BE PERFORMED:

- Clearing and Grubbing
- Blading and Shaping
- Cold Milling: Distressed Surface Areas (2"), Abutting Concrete, Striping.
- Minor Paving 2" Overlay
- Tack Coat
- SWPPP Plan Preparation and Maintenance
- Mobilization
- Remove/Reset Mailboxes
- Remove/Reset Panel Signs
- Traffic Control
- Manhole Adjustments
- Adjust Water Meters to Grade

# COLD MILLING