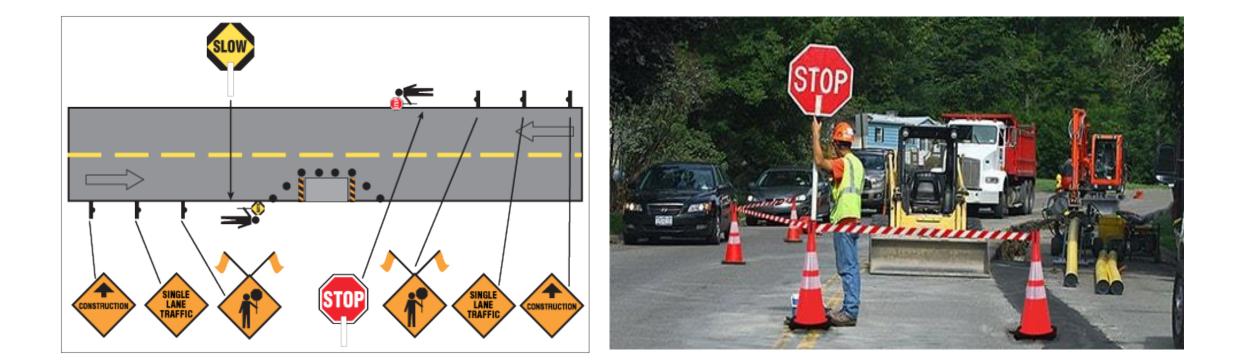

**CR-84 Pavement Overlay**

### SF County Road 84 is located in the Pojoaque Valley running parallel to NM Hwy 502



### WORK TO BE PERFORMED:

- Clearing and Grubbing
- Blading and Shaping
- Cold Milling: Speed Humps, Distressed Surface Areas, Abutting Concrete, Striping.
- Minor Paving 2" Overlay
- Tack Coat
- SWPPP Plan Preparation and Maintenance
- Mobilization
- Remove/Reset Mailboxes
- Remove/Reset Panel Signs
- Traffic Control
- Manhole Adjustments
- Adjust Water Meters to Grade

# CLEARING & GRUBBING



## BLADING & RE-SHAPING



# COLD MILLING



# COLD MILLING



## TACK COAT



# MINOR PAVING 2" OVERLAY



### SWPPP PREPARATION AND MAINTENENACE



# MOBILIZATION



## **REMOVE AND RESET MAILBOXES**



### REMOVE AND RESET PANEL SIGNS



# TRAFFIC CONTROL PLAN AND MAINTENANCE



# MANHOLE & WATER METER ADJUSTMENT