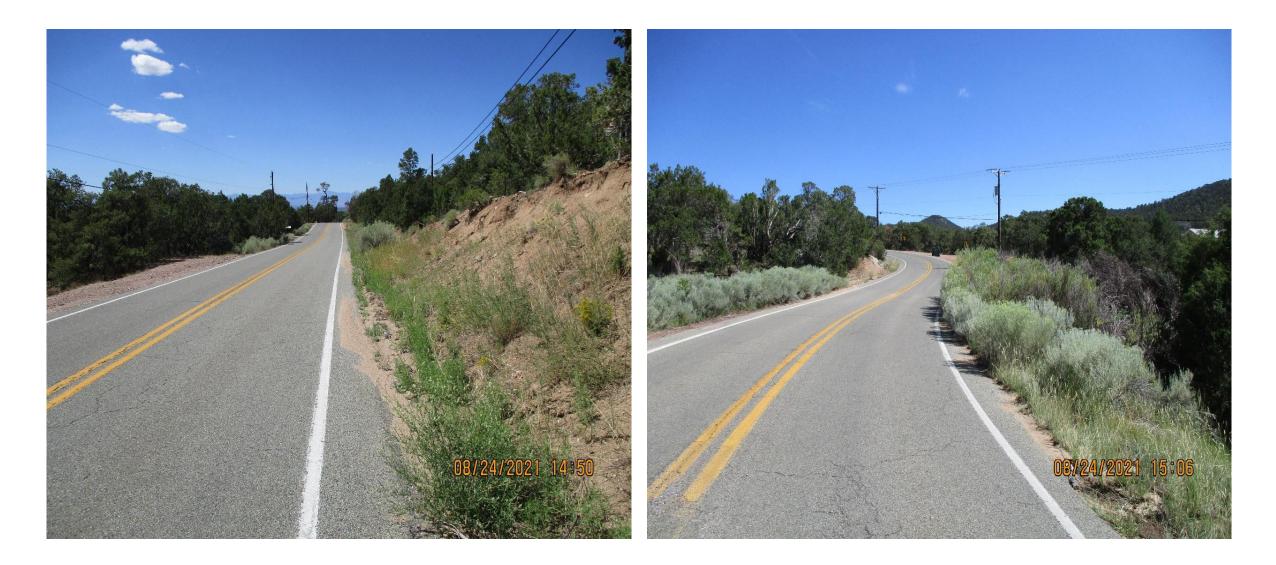

### WORK TO BE PERFORMED:

- Clearing and Grubbing
- Blading and Shaping
- Cold Milling: Distressed Surface Areas (2"), Abutting Concrete, Striping.
- Minor Paving 2" Overlay
- Tack Coat
- SWPPP Plan Preparation and Maintenance
- Mobilization
- Remove/Reset Mailboxes
- Remove/Reset Panel Signs
- Traffic Control
- Manhole Adjustments
- Adjust Water Meters to Grade

## BLADING & RE-SHAPING