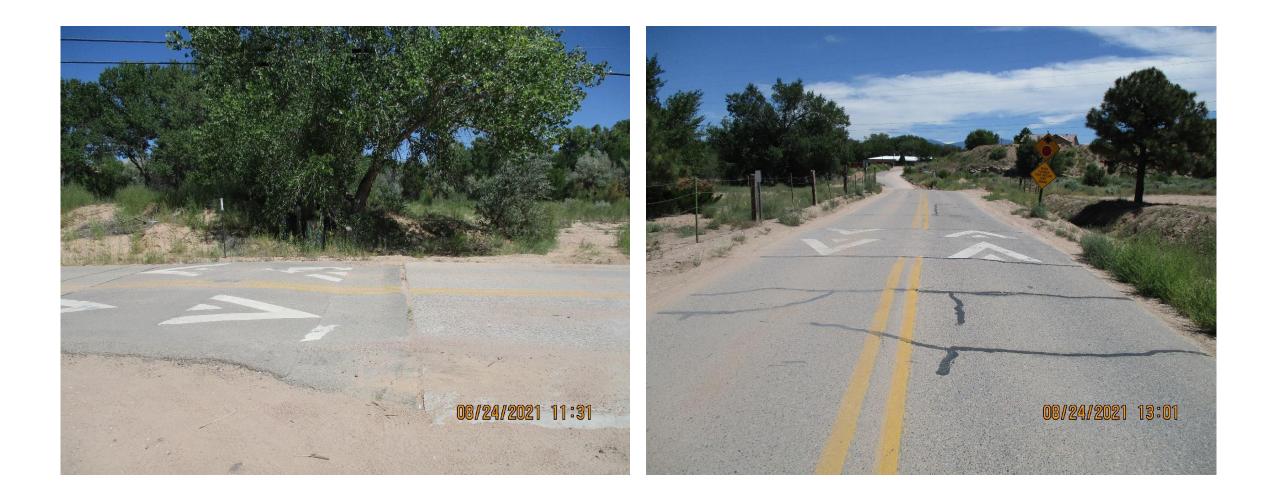

ACE



# MOBILIZATION



## REMOVE AND RESET MAILBOXES



### REMOVE AND RESET PANEL SIGNS



# TRAFFIC CONTROL PLAN AND MAINTENANCE



# MANHOLE & WATER METER/ VALVE ADJUSTMENT



#### Attachment C



SANTA FE COUNTY Road Improvements

# **CR-84 Pavement Overlay**

### SF County Road 84 is located in the Pojoaque Valley running parallel to NM Hwy 502



### WORK TO BE PERFORMED:

- Clearing and Grubbing
- Blading and Shaping
- Cold Milling: Speed Humps, Distressed Surface Areas, Abutting Concrete, Striping.
- Minor Paving 2" Overlay
- Tack Coat
- SWPPP Plan Preparation and Maintenance
- Mobilization
- Remove/Reset Mailboxes
- Remove/Reset Panel Signs
- Traffic Control
- Manhole Adjustments
- Adjust Water Meters to Grade

# CLEARING & GRUBBING



## BLADING & RE-SHAPING



# COLD MILLING



# COLD MILLING



## TACK COAT



# MINOR PAVING 2" OVERLAY



### SWPPP PREPARATION AND MAINTENENACE



# MOBILIZATION



## **REMOVE AND RESET MAILBOXES**



### REMOVE AND RESET PANEL SIGNS



# TRAFFIC CONTROL PLAN AND MAINTENANCE



# MANHOLE & WATER METER ADJUSTMENT