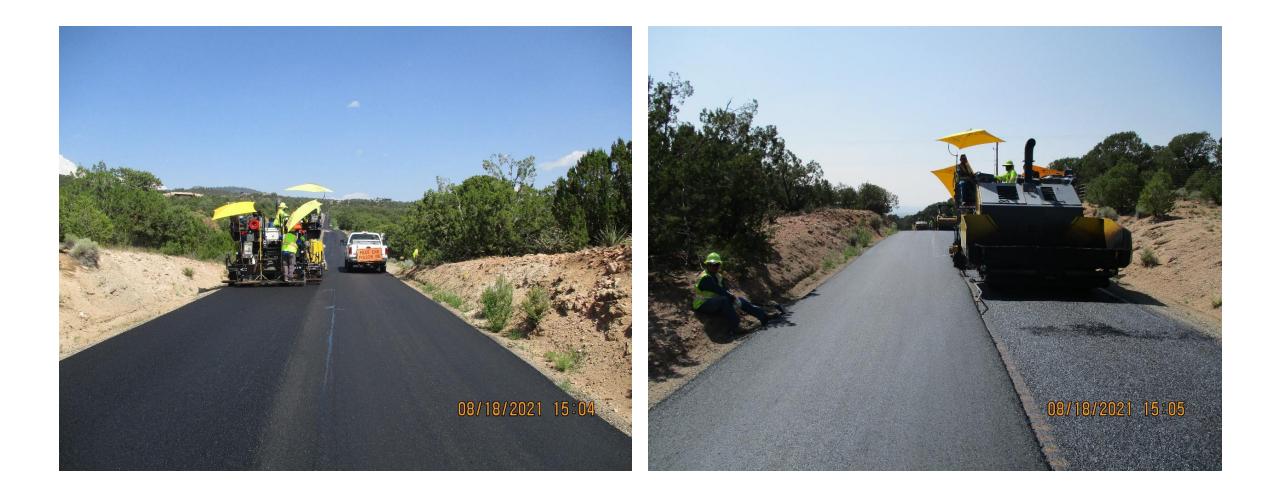

EMOVE AND RESET PANEL SIGNS



# TRAFFIC CONTROL PLAN AND MAINTENANCE



# MANHOLE & WATER METER/ VALVE ADJUSTMENT



#### Attachment C



SANTA FE COUNTY Road Improvements

# **CR-84 Pavement Overlay**

### SF County Road 84 is located in the Pojoaque Valley running parallel to NM Hwy 502



### WORK TO BE PERFORMED:

- Clearing and Grubbing
- Blading and Shaping
- Cold Milling: Speed Humps, Distressed Surface Areas, Abutting Concrete, Striping.
- Minor Paving 2" Overlay
- Tack Coat
- SWPPP Plan Preparation and Maintenance
- Mobilization
- Remove/Reset Mailboxes
- Remove/Reset Panel Signs
- Traffic Control
- Manhole Adjustments
- Adjust Water Meters to Grade

# CLEARING & GRUBBING



## BLADING & RE-SHAPING



# COLD MILLING



# COLD MILLING



## TACK COAT



# MINOR PAVING 2" OVERLAY



### SWPPP PREPARATION AND MAINTENENACE



# MOBILIZATION



## **REMOVE AND RESET MAILBOXES**



### REMOVE AND RESET PANEL SIGNS



# TRAFFIC CONTROL PLAN AND MAINTENANCE



# MANHOLE & WATER METER ADJUSTMENT