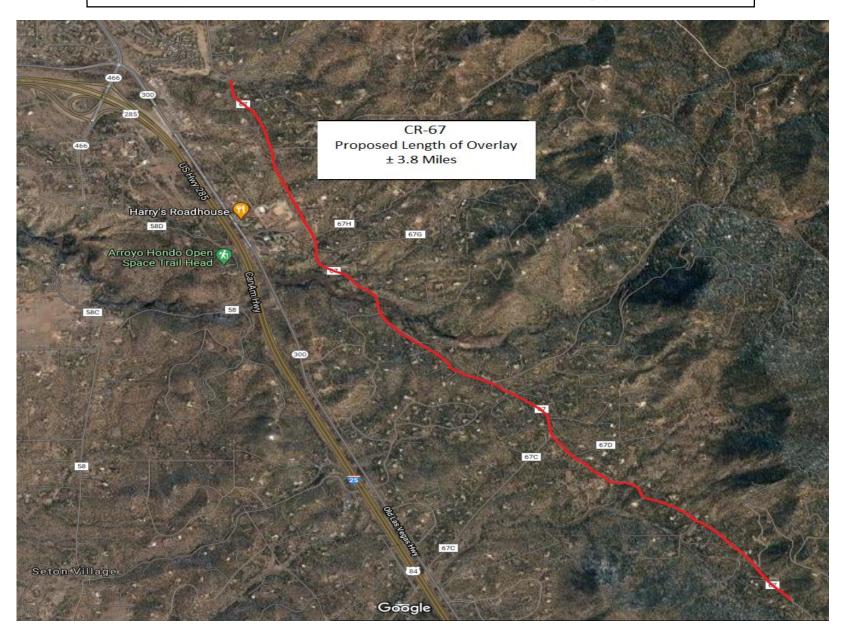

# **CR-67** Pavement Overlay

### SF County Road 67 is located SE of Santa Fe running parallel to I-25

### WORK TO BE PERFORMED:

- Clearing and Grubbing
- Blading and Shaping
- Cold Milling: Distressed Surface Areas (2"), Abutting Concrete, Striping.
- Minor Paving 2" Overlay
- Tack Coat
- SWPPP Plan Preparation and Maintenance
- Mobilization
- Remove/Reset Mailboxes
- Remove/Reset Panel Signs
- Traffic Control
- Manhole Adjustments
- Adjust Water Meters to Grade