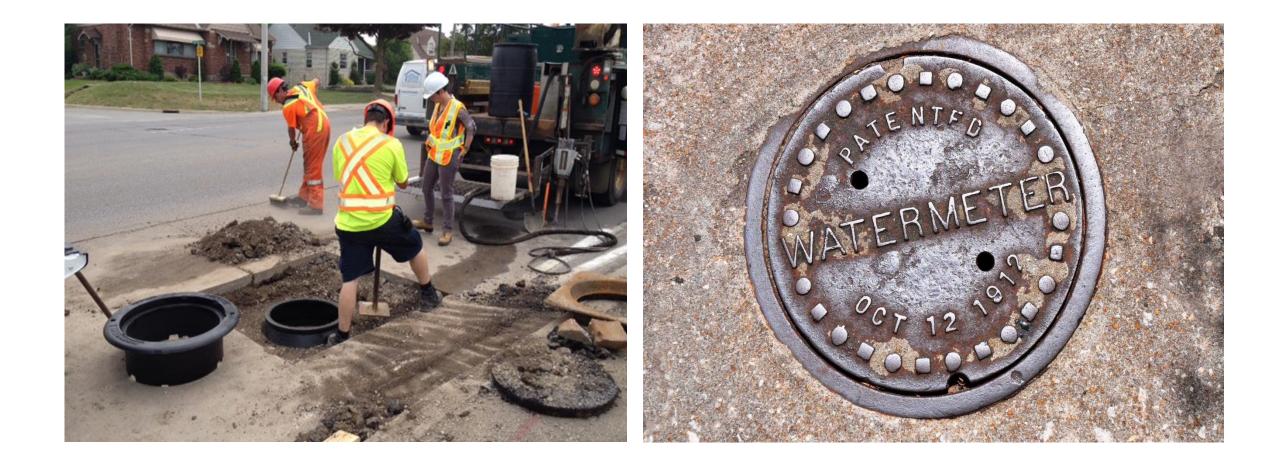

unty Road 84 is located in the Pojoaque Valley running parallel to NM Hwy 502



### WORK TO BE PERFORMED:

- Clearing and Grubbing
- Blading and Shaping
- Cold Milling: Speed Humps, Distressed Surface Areas, Abutting Concrete, Striping.
- Minor Paving 2" Overlay
- Tack Coat
- SWPPP Plan Preparation and Maintenance
- Mobilization
- Remove/Reset Mailboxes
- Remove/Reset Panel Signs
- Traffic Control
- Manhole Adjustments
- Adjust Water Meters to Grade

# CLEARING & GRUBBING



## BLADING & RE-SHAPING



# COLD MILLING



# COLD MILLING



## TACK COAT



# MINOR PAVING 2" OVERLAY



### SWPPP PREPARATION AND MAINTENENACE



# MOBILIZATION



## **REMOVE AND RESET MAILBOXES**



### REMOVE AND RESET PANEL SIGNS



# TRAFFIC CONTROL PLAN AND MAINTENANCE



# MANHOLE & WATER METER ADJUSTMENT