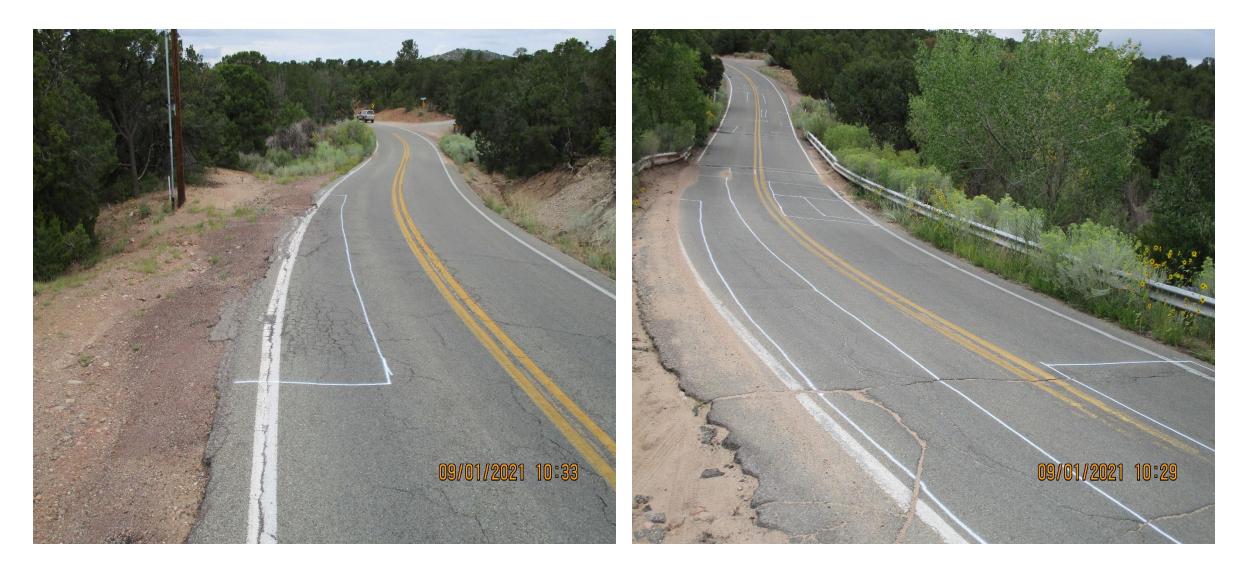

### WORK TO BE PERFORMED:

- Clearing and Grubbing
- Blading and Shaping
- Cold Milling: Distressed Surface Areas (2"), Abutting Concrete, Striping.
- Minor Paving 2" Overlay
- Tack Coat
- SWPPP Plan Preparation and Maintenance
- Mobilization
- Remove/Reset Mailboxes
- Remove/Reset Panel Signs
- Traffic Control
- Manhole Adjustments
- Adjust Water Meters to Grade

# MINOR PAVING 2" OVERLAY