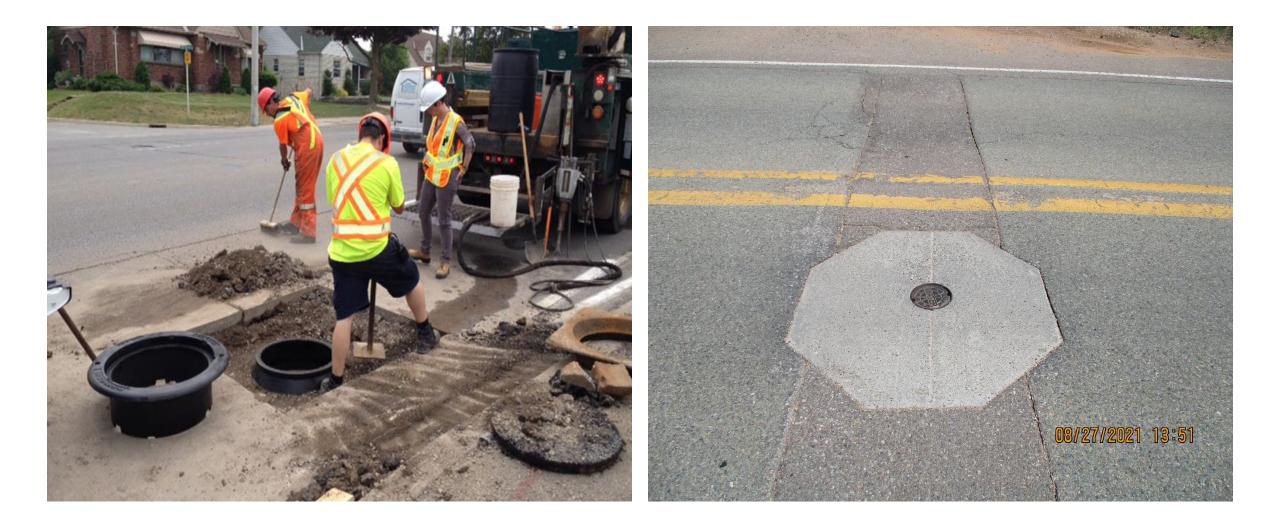

t Overlay

### SF County Road 67 is located SE of Santa Fe running parallel to I-25



### WORK TO BE PERFORMED:

- Clearing and Grubbing
- Blading and Shaping
- Cold Milling: Distressed Surface Areas (2"), Abutting Concrete, Striping.
- Minor Paving 2" Overlay
- Tack Coat
- SWPPP Plan Preparation and Maintenance
- Mobilization
- Remove/Reset Mailboxes
- Remove/Reset Panel Signs
- Traffic Control
- Manhole Adjustments
- Adjust Water Meters to Grade

# CLEARING & GRUBBING



## BLADING & RE-SHAPING



# COLD MILLING



# COLD MILLING



## TACK COAT



# MINOR PAVING 2" OVERLAY



## SWPPP PREPARATION AND MAINTENENACE



# MOBILIZATION



## REMOVE AND RESET MAILBOXES



### REMOVE AND RESET PANEL SIGNS



# TRAFFIC CONTROL PLAN AND MAINTENANCE



# MANHOLE & WATER METER/ VALVE ADJUSTMENT



#### Attachment C



SANTA FE COUNTY Road Improvements

# **CR-84 Pavement Overlay**

### SF County Road 84 is located in the Pojoaque Valley running parallel to NM Hwy 502



### WORK TO BE PERFORMED:

- Clearing and Grubbing
- Blading and Shaping
- Cold Milling: Speed Humps, Distressed Surface Areas, Abutting Concrete, Striping.
- Minor Paving 2" Overlay
- Tack Coat
- SWPPP Plan Preparation and Maintenance
- Mobilization
- Remove/Reset Mailboxes
- Remove/Reset Panel Signs
- Traffic Control
- Manhole Adjustments
- Adjust Water Meters to Grade

# CLEARING & GRUBBING



## BLADING & RE-SHAPING



# COLD MILLING



# COLD MILLING



## TACK COAT



# MINOR PAVING 2" OVERLAY



### SWPPP PREPARATION AND MAINTENENACE



# MOBILIZATION



## **REMOVE AND RESET MAILBOXES**



### REMOVE AND RE