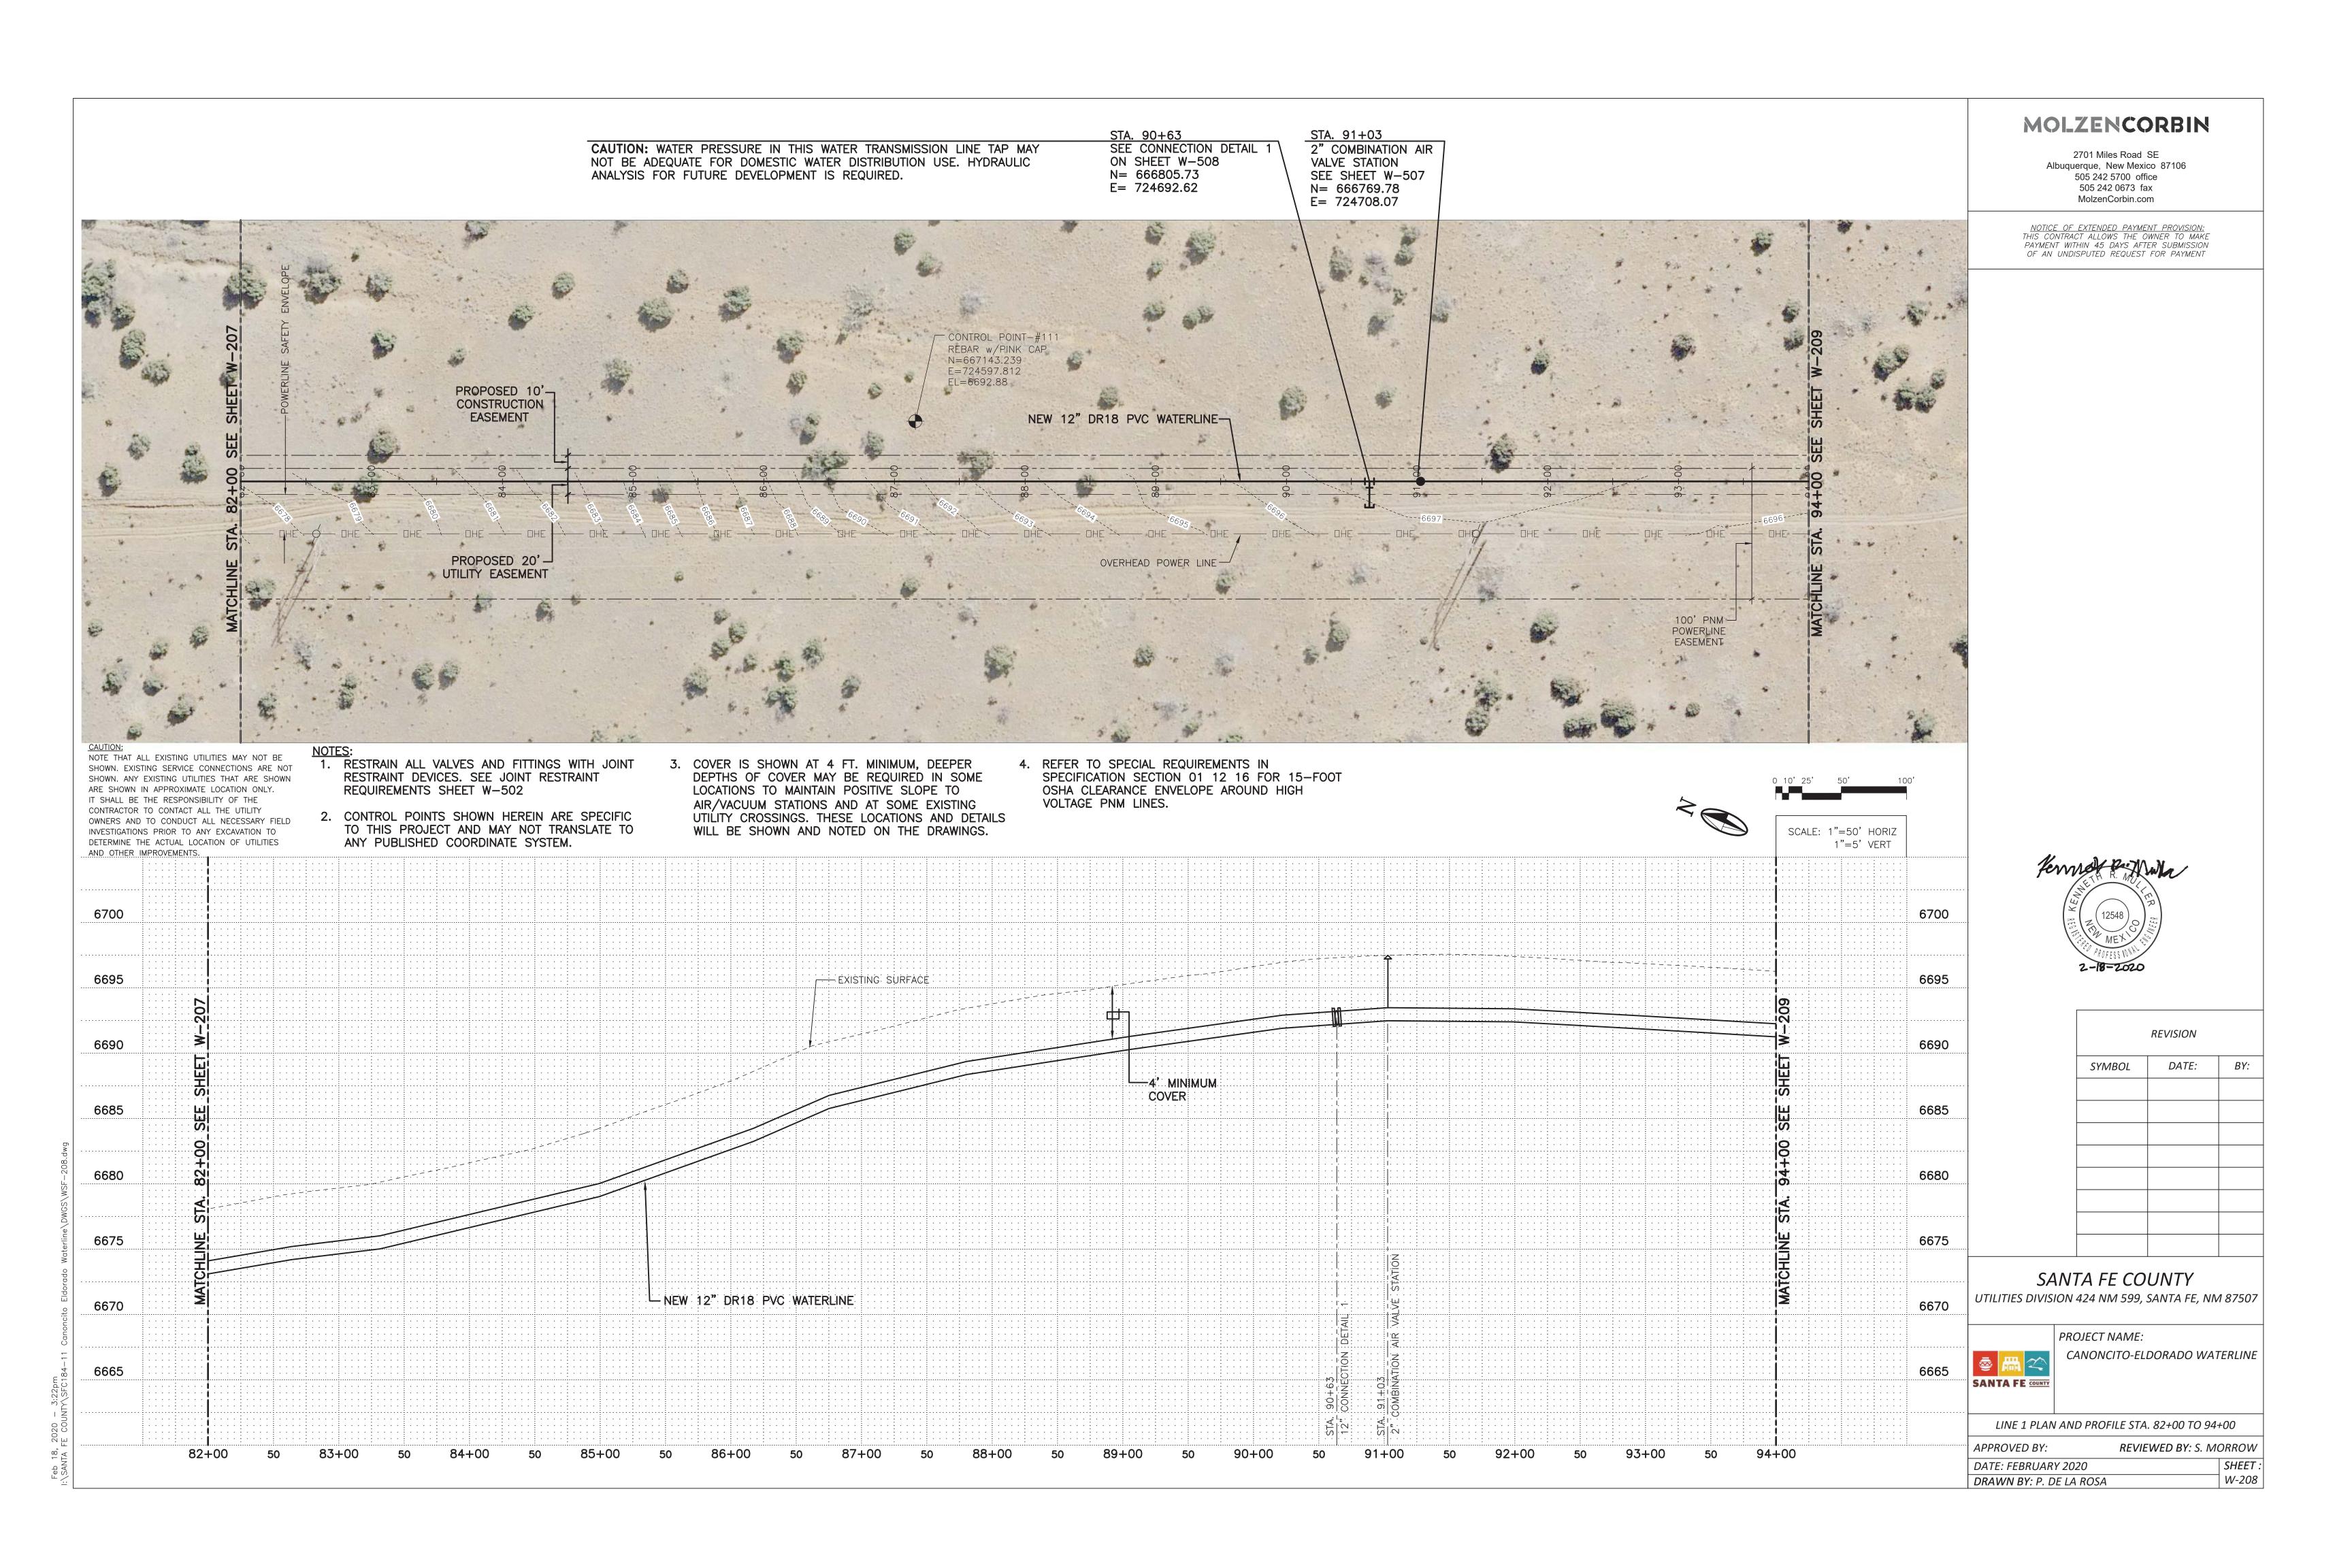

## MOLZENCORBIN

2701 Miles Road SE
Albuquerque, New Mexico 87106
505 242 5700 office
505 242 0673 fax
MolzenCorbin.com

NOTICE OF EXTENDED PAYMENT PROVISION: THIS CONTRACT ALLOWS THE OWNER TO MAKE PAYMENT WITHIN 45 DAYS AFTER SUBMISSION OF AN UNDISPUTED REQUEST FOR PAYMENT

NOTE THAT ALL EXISTING UTILITIES MAY NOT BE SHOWN. EXISTING SERVICE CONNECTIONS ARE NOT SHOWN. ANY EXISTING UTILITIES THAT ARE SHOWN ARE SHOWN IN APPROXIMATE LOCATION ONLY. IT SHALL BE THE RESPONSIBILITY OF THE CONTRACTOR TO CONTACT ALL THE UTILITY OWNERS AND TO CONDUCT ALL NECESSARY FIELD INVESTIGATIONS PRIOR TO ANY EXCAVATION TO DETERMINE THE ACTUAL LOCATION OF UTILITIES

AND OTHER IMPROVEMENTS.

- NOTES:

  1. RESTRAIN ALL VALVES AND FITTINGS WITH JOINT RESTRAINT DEVICES. SEE JOINT RESTRAINT REQUIREMENTS SHEET W-502
- 2. CONTROL POINTS SHOWN HEREIN ARE SPECIFIC TO THIS PROJECT AND MAY NOT TRANSLATE TO ANY PUBLISHED COORDINATE SYSTEM.
- 3. COVER IS SHOWN AT 4 FT. MINIMUM, DEEPER DEPTHS OF COVER MAY BE REQUIRED IN SOME LOCATIONS TO MAINTAIN POSITIVE SLOPE TO AIR/VACUUM STATIONS AND AT SOME EXISTING UTILITY CROSSINGS. THESE LOCATIONS AND DETAILS

4. REFER TO SPECIAL REQUIREMENTS IN SPECIFICATION SECTION 01 12 16 FOR 15-FOOT OSHA CLEARANCE ENVELOPE AROUND HIGH VOLTAGE PNM LINES.

|        | REVISION |   |
|--------|----------|---|
| SYMBOL | DATE:    | В |
|        |          |   |
|        |          |   |
|        |          |   |
|        |          |   |
|        |          |   |
|        |          |   |
|        |          |   |
|        |          | 1 |

SANTA FE COUNTY
UTILITIES DIVISION 424 NM 599, SANTA FE, NM 87507

SANTA FE COUNTY

PROJECT NAME:
CANONCITO-ELDORADO WATERLINE

LINE 1 PLAN AND PROFILE STA. 166+00 TO 178+00

APPROVED BY: REVIEWED BY: S. MORROW

DATE: FEBRUARY 2020 SHEET:
DRAWN BY: P. DE LA ROSA W-215

LOCATION MAP

CANONCITO - PROJECT GROUND COORDINATES

| CANONCITO - PROJECT GROUND COORDINATES |            |            |           |  |  |
|----------------------------------------|------------|------------|-----------|--|--|
| DESCRIPTION                            | NORTHING   | EASTING    | ELEVATION |  |  |
| 3510545011                             | 651663.467 | 759450.392 |           |  |  |
| 3510545012                             | 655097.567 | 765982.830 |           |  |  |
| RV 53                                  |            |            | 6838.65   |  |  |