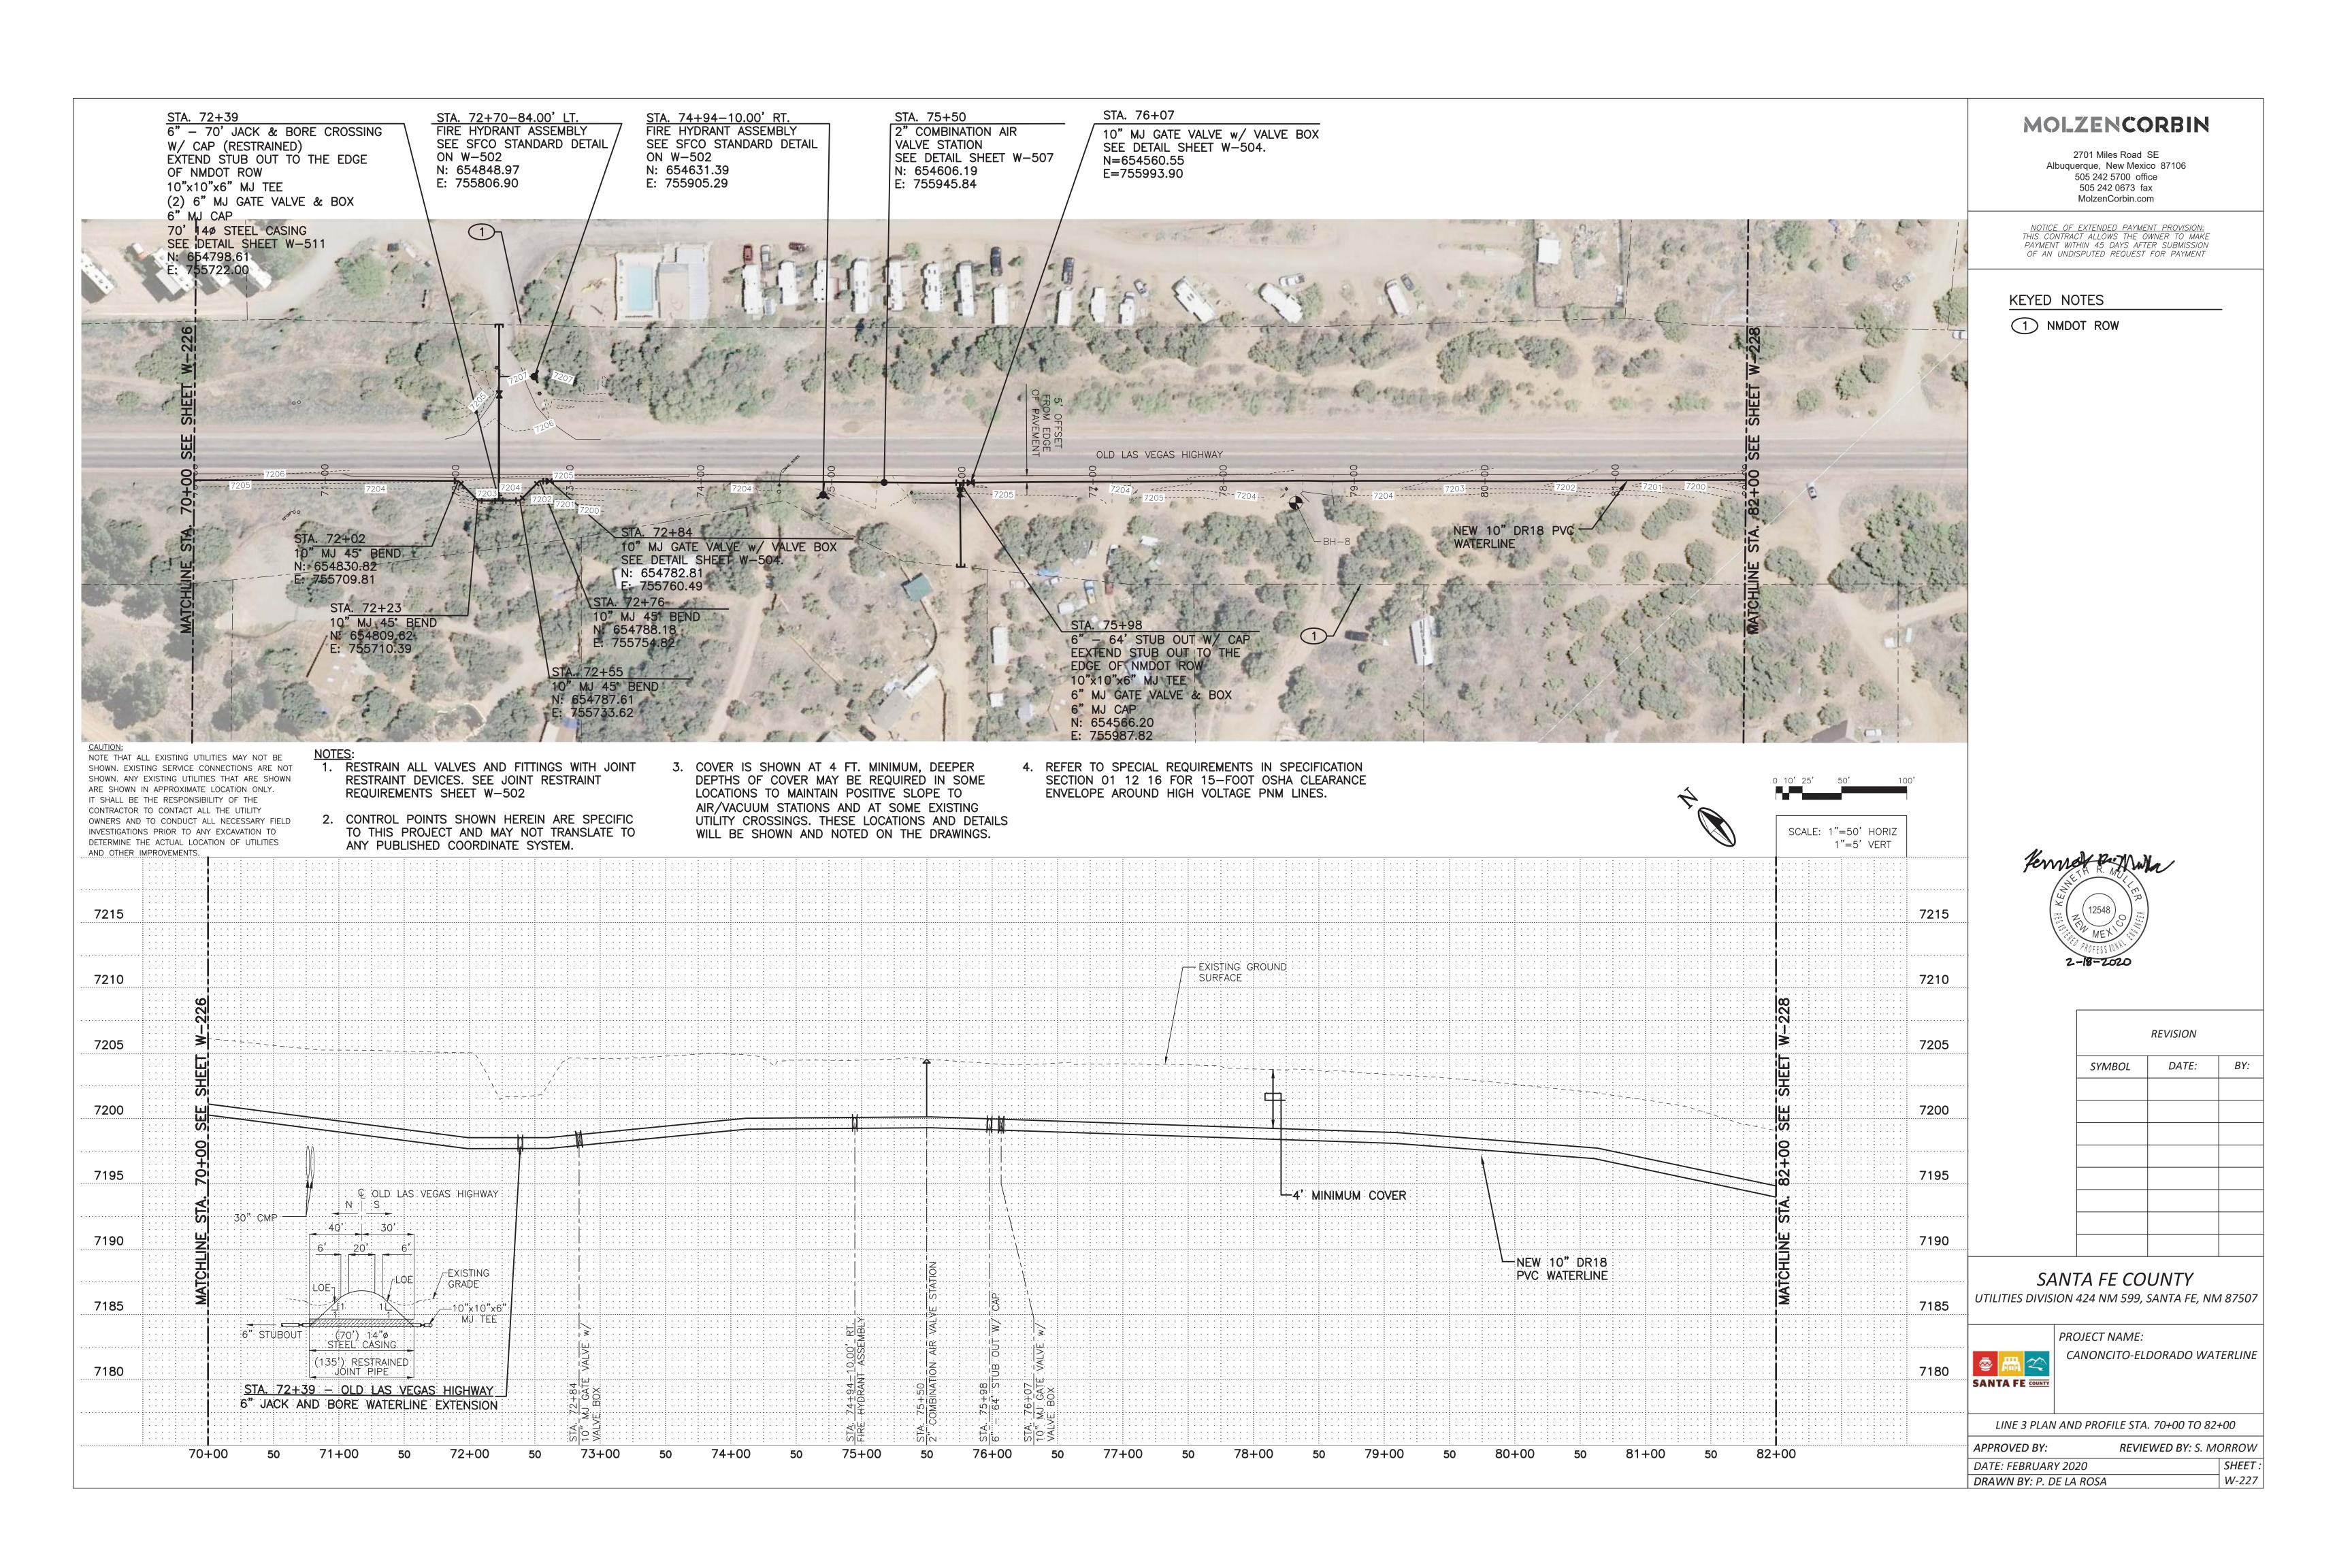

1. RESTRAIN ALL VALVES AND FITTINGS WITH JOINT RESTRAINT DEVICES. SEE JOINT RESTRAINT REQUIREMENTS SHEET W-502

2. CONTROL POINTS SHOWN HEREIN ARE SPECIFIC TO THIS PROJECT AND MAY NOT TRANSLATE TO ANY PUBLISHED COORDINATE SYSTEM.

DEPTHS OF COVER MAY BE REQUIRED IN SOME LOCATIONS TO MAINTAIN POSITIVE SLOPE TO AIR/VACUUM STATIONS AND AT SOME EXISTING UTILITY CROSSINGS. THESE LOCATIONS AND DETAILS WILL BE SHOWN AND NOTED ON THE DRAWINGS.

4. REFER TO SPECIAL REQUIREMENTS IN SPECIFICATION SECTION 01 12 16 FOR 15-FOOT OSHA CLEARANCE ENVELOPE AROUND HIGH VOLTAGE PNM LINES.

|        | REVISION |     |
|--------|----------|-----|
| SYMBOL | DATE:    | BY: |
|        |          |     |
|        |          |     |
|        |          |     |
|        |          |     |
|        |          |     |
|        |          |     |
|        |          |     |
|        |          |     |