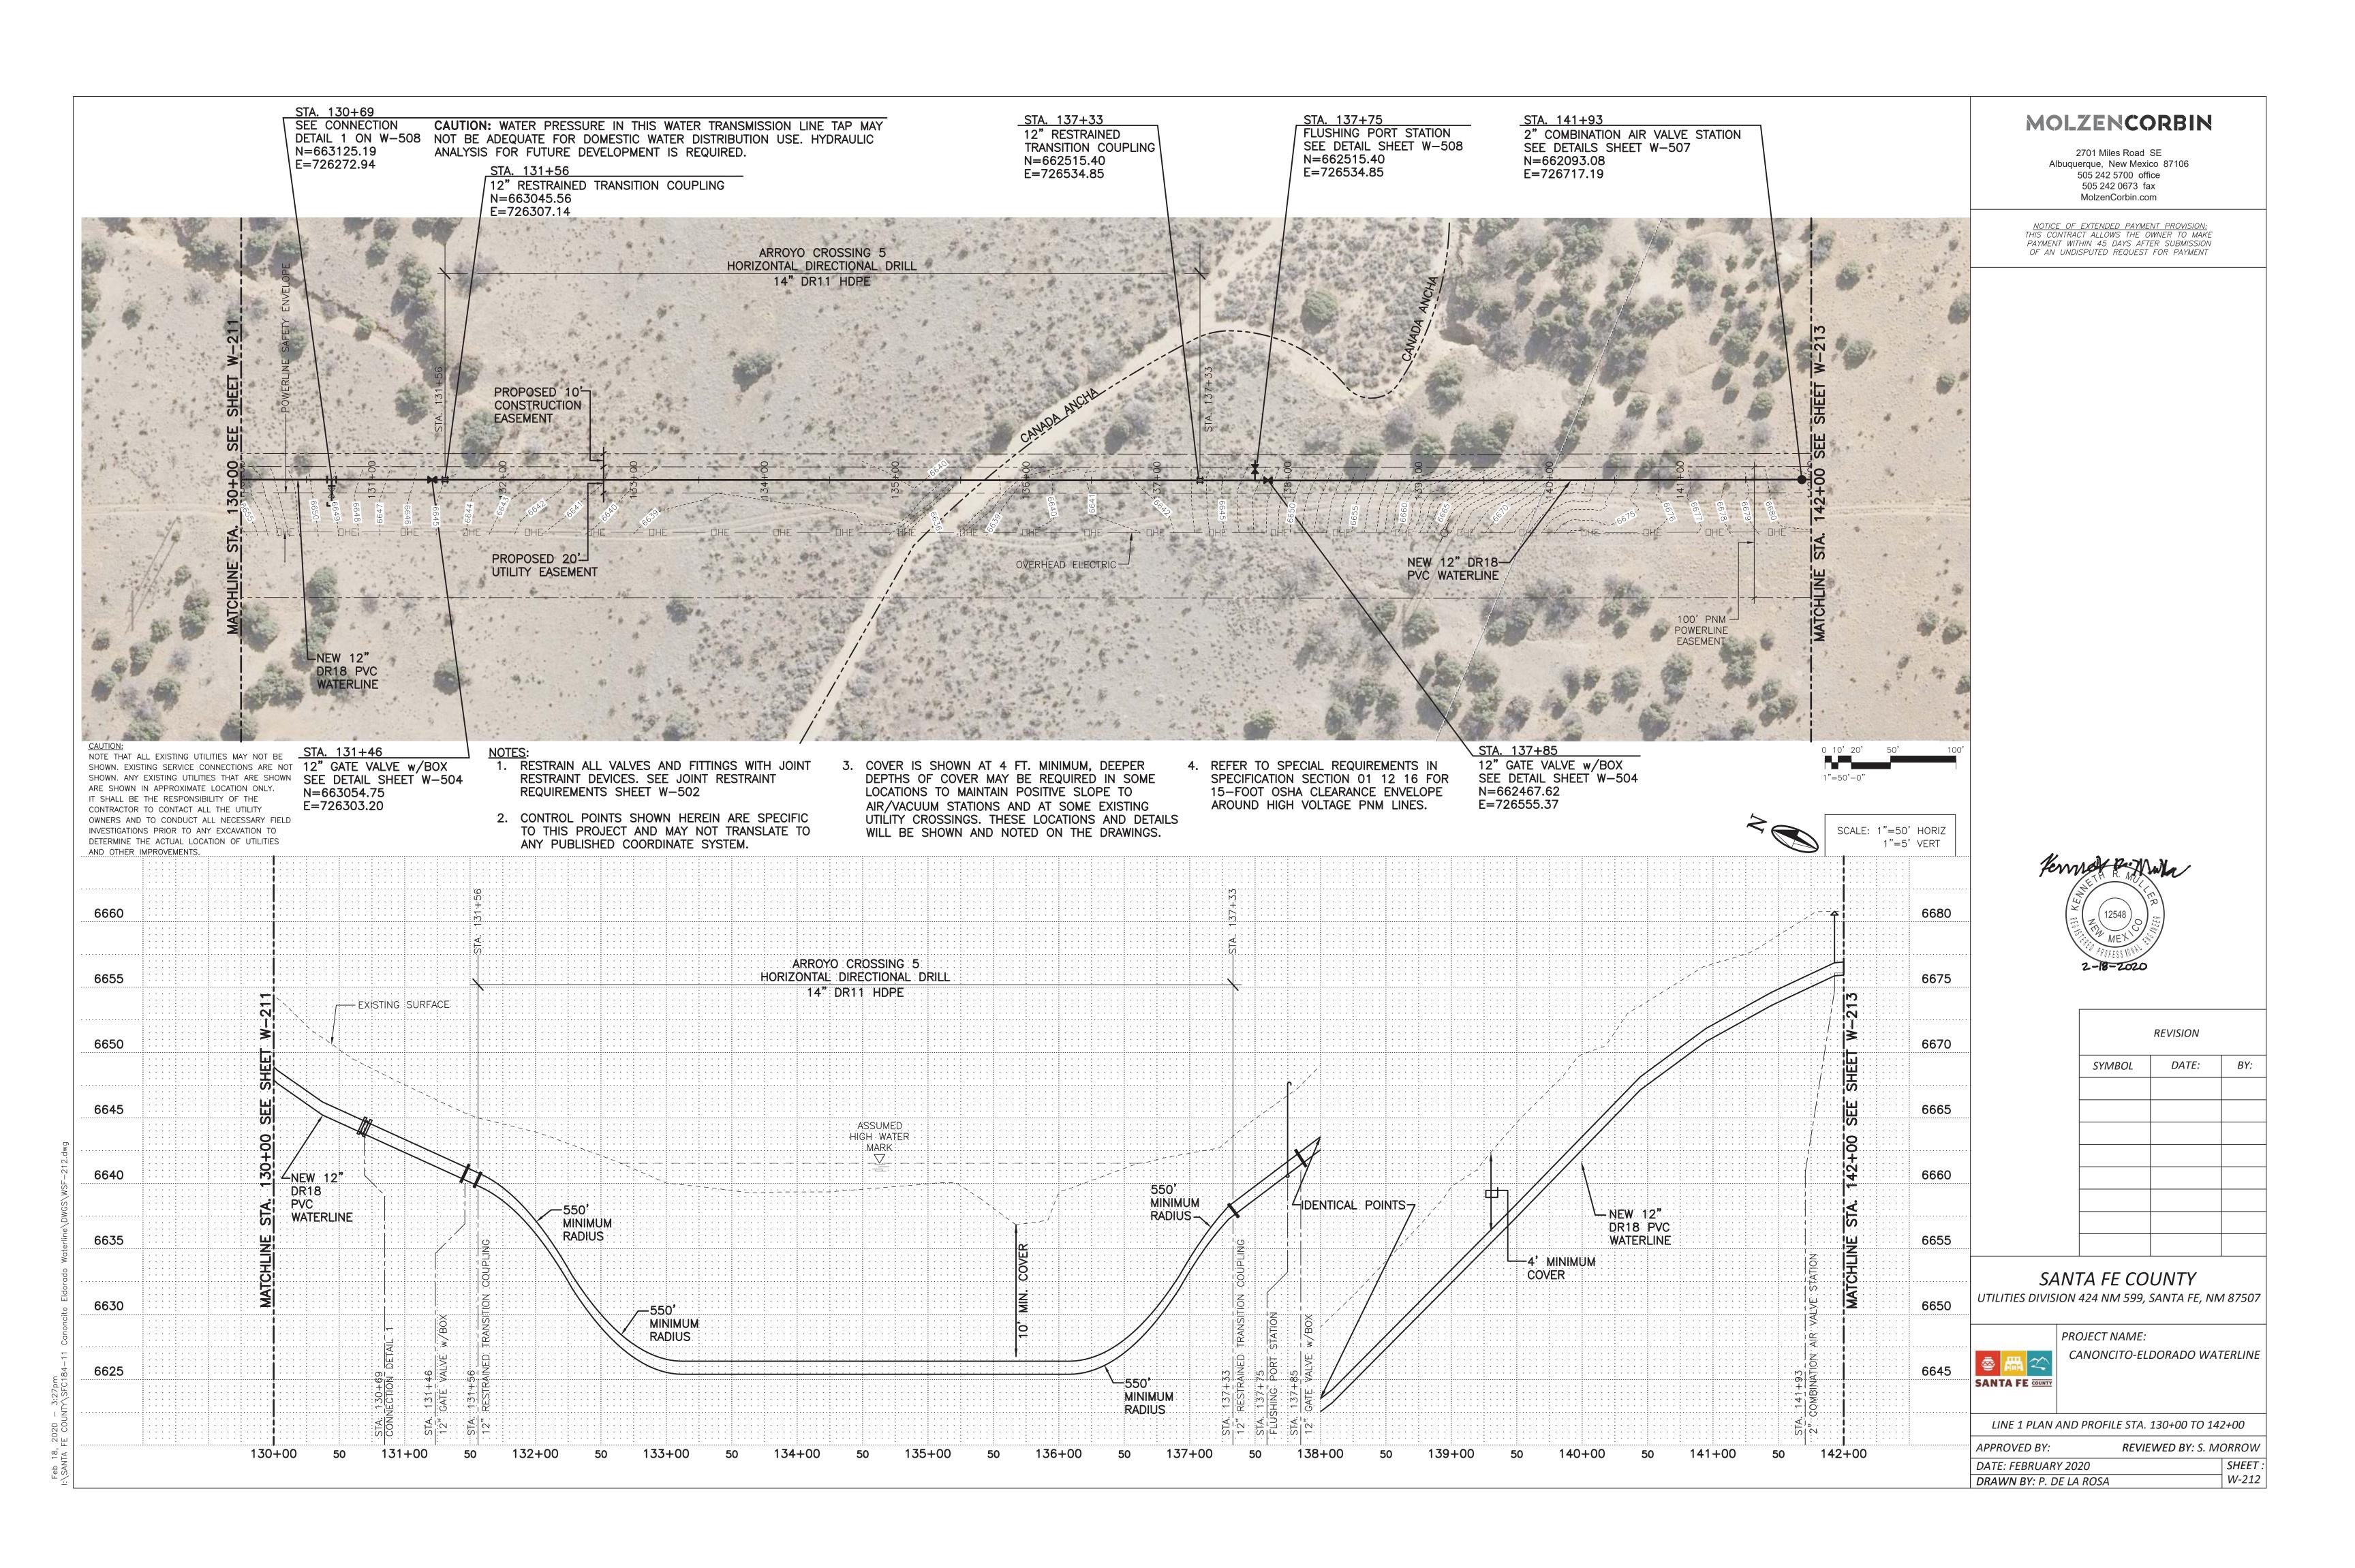

12548 MEX MEX PROFESS IN MEX

MOLZENCORBIN

2701 Miles Road SE Albuquerque, New Mexico 87106

505 242 5700 office 505 242 0673 fax MolzenCorbin.com

NOTICE OF EXTENDED PAYMENT PROVISION: THIS CONTRACT ALLOWS THE OWNER TO MAKE PAYMENT WITHIN 45 DAYS AFTER SUBMISSION OF AN UNDISPUTED REQUEST FOR PAYMENT

| REVISION |       |     |  |
|----------|-------|-----|--|
| SYMBOL   | DATE: | BY: |  |
|          |       |     |  |
|          |       |     |  |
|          |       |     |  |
|          |       |     |  |
|          |       |     |  |
|          |       |     |  |
|          |       |     |  |
|          |       |     |  |

SANTA FE COUNTY
UTILITIES DIVISION 424 NM 599, SANTA FE, NM 87507

SANTA FE COUNTY

PROJECT NAME:
CANONCITO-ELDORADO WATERLINE

LINE 2 AND LINE 3 - INDEX MAP AND GENERAL NOTES

APPROVED BY: REVIEWED BY: S. MORROW

| DATE: FEBRUARY 2020     | SHEET: |
|-------------------------|--------|
| DRAWN BY: P. DE LA ROSA | W-219  |

| N: 659423.185<br>E: 752159.830<br>ELEV: 7175.75 | N: 656002.769<br>E: 766952.074<br>ELEV: 6973.29 |       |              |                 |                         |                                                                                                                                                                                                                                                                                                                                                                                                                                                                                                                                                                                                                                                                                                                                                                                                                                                                                                                                                                                                                                                                                                                                                                                                                                                                                                                                                                                                                                                                                                                                                                                                                                                                                                                                                                                                                                                                                                                                                                                                                                                                                                                                |
|-------------------------------------------------|-------------------------------------------------|-------|--------------|-----------------|-------------------------|--------------------------------------------------------------------------------------------------------------------------------------------------------------------------------------------------------------------------------------------------------------------------------------------------------------------------------------------------------------------------------------------------------------------------------------------------------------------------------------------------------------------------------------------------------------------------------------------------------------------------------------------------------------------------------------------------------------------------------------------------------------------------------------------------------------------------------------------------------------------------------------------------------------------------------------------------------------------------------------------------------------------------------------------------------------------------------------------------------------------------------------------------------------------------------------------------------------------------------------------------------------------------------------------------------------------------------------------------------------------------------------------------------------------------------------------------------------------------------------------------------------------------------------------------------------------------------------------------------------------------------------------------------------------------------------------------------------------------------------------------------------------------------------------------------------------------------------------------------------------------------------------------------------------------------------------------------------------------------------------------------------------------------------------------------------------------------------------------------------------------------|
|                                                 |                                                 |       |              |                 | APACHE CANYON<br>CHURCH |                                                                                                                                                                                                                                                                                                                                                                                                                                                                                                                                                                                                                                                                                                                                                                                                                                                                                                                                                                                                                                                                                                                                                                                                                                                                                                                                                                                                                                                                                                                                                                                                                                                                                                                                                                                                                                                                                                                                                                                                                                                                                                                                |
|                                                 |                                                 |       | CAÑONCITO    | W-237           | W-238                   |                                                                                                                                                                                                                                                                                                                                                                                                                                                                                                                                                                                                                                                                                                                                                                                                                                                                                                                                                                                                                                                                                                                                                                                                                                                                                                                                                                                                                                                                                                                                                                                                                                                                                                                                                                                                                                                                                                                                                                                                                                                                                                                                |
|                                                 |                                                 |       | CALLE GURULE |                 |                         |                                                                                                                                                                                                                                                                                                                                                                                                                                                                                                                                                                                                                                                                                                                                                                                                                                                                                                                                                                                                                                                                                                                                                                                                                                                                                                                                                                                                                                                                                                                                                                                                                                                                                                                                                                                                                                                                                                                                                                                                                                                                                                                                |
|                                                 |                                                 |       | CALLE GURO   | CONTROL POINT # |                         |                                                                                                                                                                                                                                                                                                                                                                                                                                                                                                                                                                                                                                                                                                                                                                                                                                                                                                                                                                                                                                                                                                                                                                                                                                                                                                                                                                                                                                                                                                                                                                                                                                                                                                                                                                                                                                                                                                                                                                                                                                                                                                                                |
|                                                 |                                                 | W-234 |              | POIN            |                         | STATE OF THE PARTY |
|                                                 | W 2                                             | 53    |              |                 | CALLISTEO CREEK         | で 一般を記録を                                                                                                                                                                                                                                                                                                                                                                                                                                                                                                                                                                                                                                                                                                                                                                                                                                                                                                                                                                                                                                                                                                                                                                                                                                                                                                                                                                                                                                                                                                                                                                                                                                                                                                                                                                                                                                                                                                                                                                                                                                                                                                                       |
|                                                 | W-232                                           |       |              |                 |                         | <b>经建筑的水板的水板</b>                                                                                                                                                                                                                                                                                                                                                                                                                                                                                                                                                                                                                                                                                                                                                                                                                                                                                                                                                                                                                                                                                                                                                                                                                                                                                                                                                                                                                                                                                                                                                                                                                                                                                                                                                                                                                                                                                                                                                                                                                                                                                                               |
| W-230 W-231                                     |                                                 |       |              |                 |                         |                                                                                                                                                                                                                                                                                                                                                                                                                                                                                                                                                                                                                                                                                                                                                                                                                                                                                                                                                                                                                                                                                                                                                                                                                                                                                                                                                                                                                                                                                                                                                                                                                                                                                                                                                                                                                                                                                                                                                                                                                                                                                                                                |