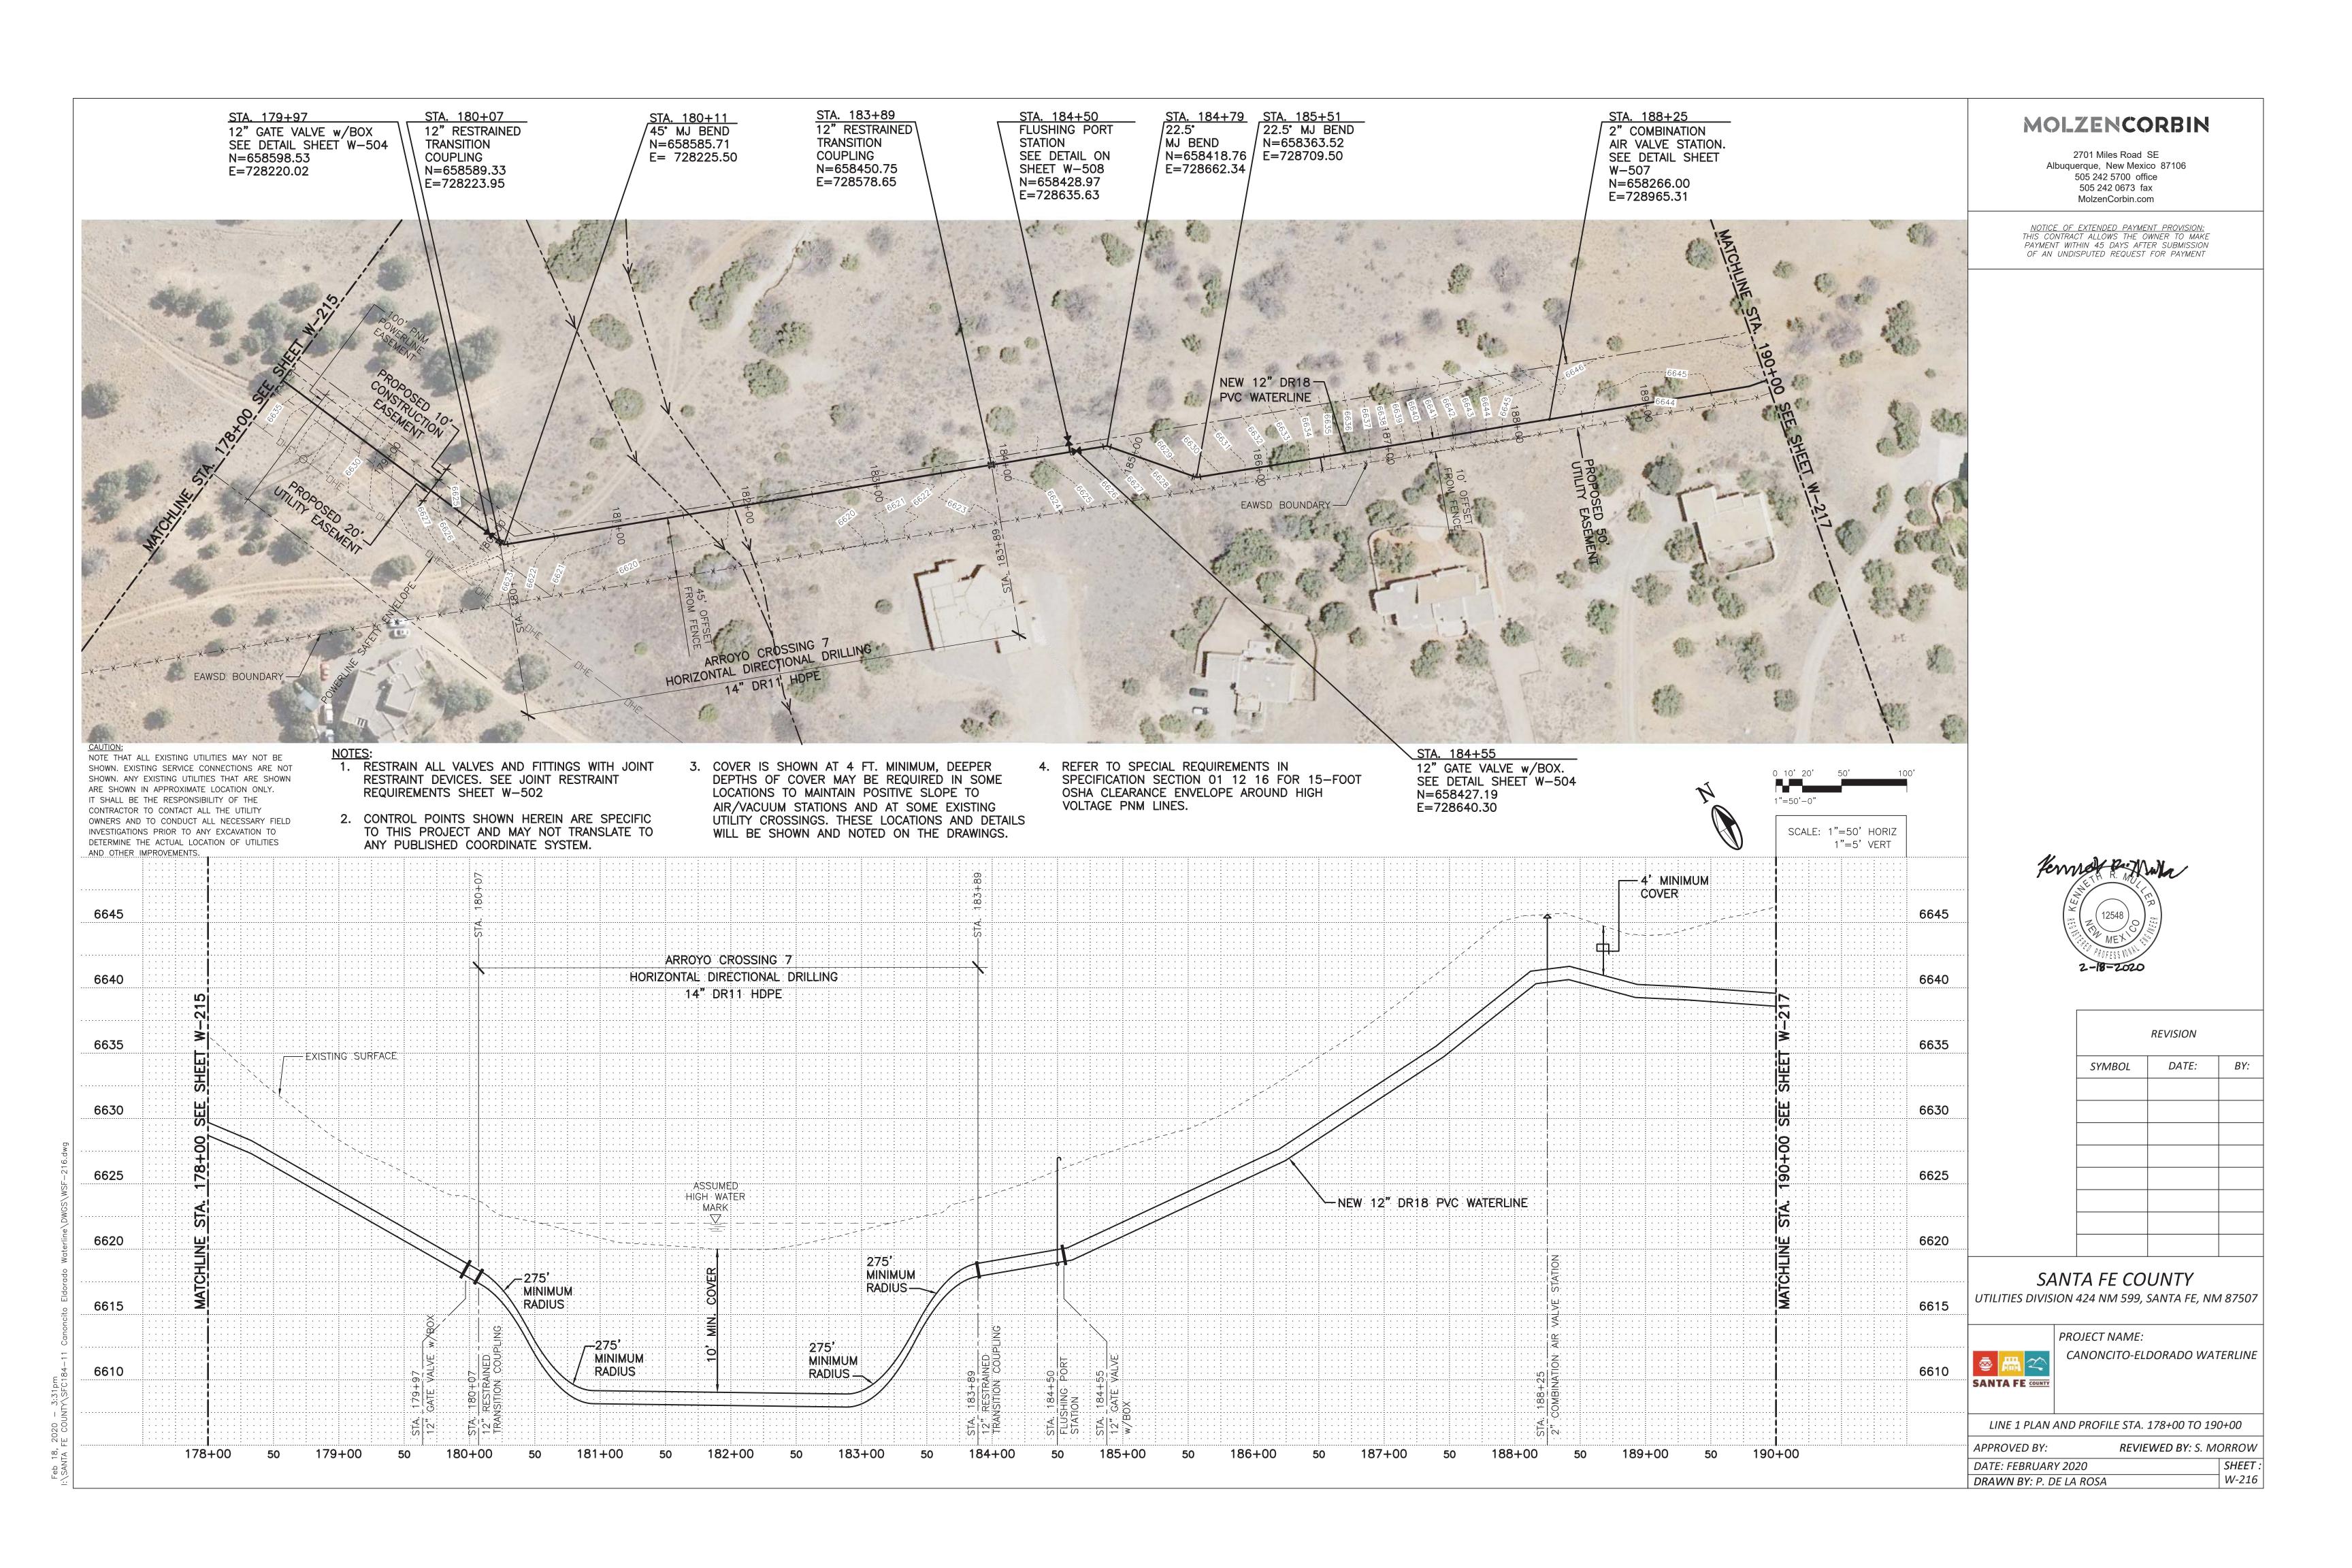

1. RESTRAIN ALL VALVES AND FITTINGS WITH JOINT RESTRAINT DEVICES. SEE JOINT RESTRAINT REQUIREMENTS SHEET W-502

2. CONTROL POINTS SHOWN HEREIN ARE SPECIFIC TO THIS PROJECT AND MAY NOT TRANSLATE TO ANY PUBLISHED COORDINATE SYSTEM.

DEPTHS OF COVER MAY BE REQUIRED IN SOME LOCATIONS TO MAINTAIN POSITIVE SLOPE TO AIR/VACUUM STATIONS AND AT SOME EXISTING UTILITY CROSSINGS. THESE LOCATIONS AND DETAILS WILL BE SHOWN AND NOTED ON THE DRAWINGS.

4. REFER TO SPECIAL REQUIREMENTS IN SPECIFICATION SECTION 01 12 16 FOR 15-FOOT OSHA CLEARANCE ENVELOPE AROUND HIGH VOLTAGE PNM LINES.

|        | REVISION |     |
|--------|----------|-----|
| SYMBOL | DATE:    | BY: |
|        |          |     |
|        |          |     |
|        |          |     |
|        |          |     |
|        |          |     |
|        |          |     |
|        |          |     |
|        |          |     |