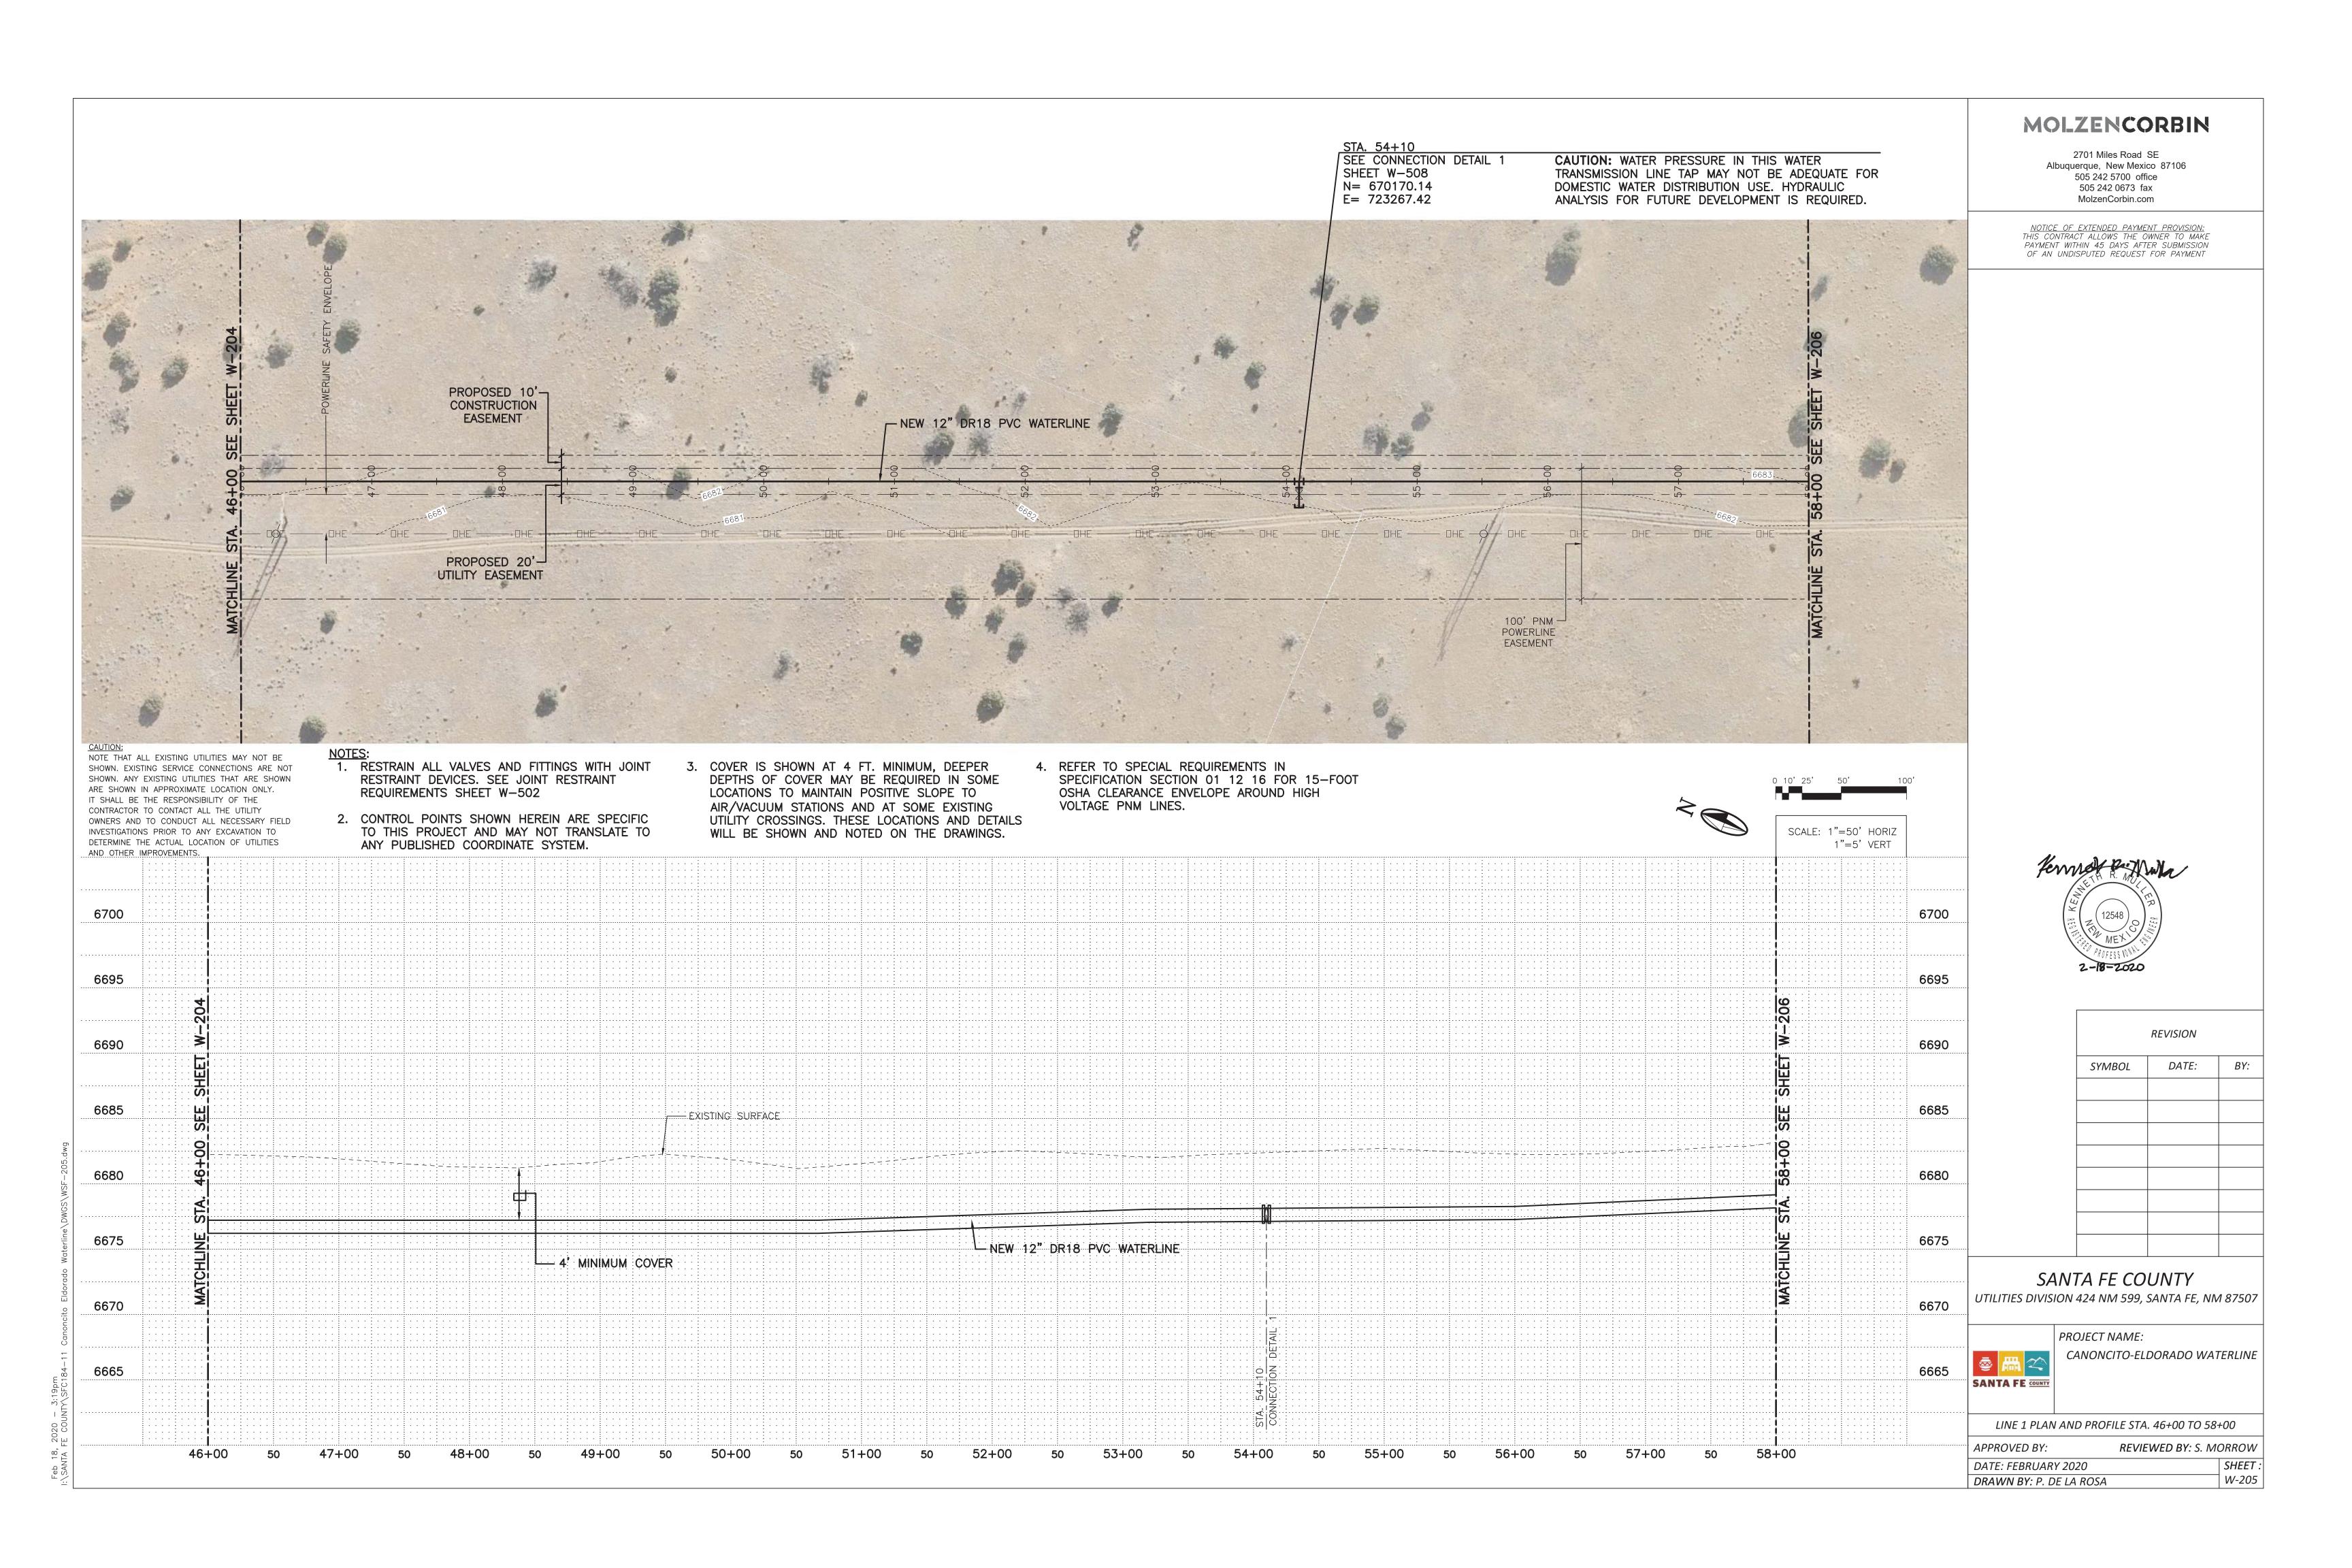

## MOLZENCORBIN

2701 Miles Road SE
Albuquerque, New Mexico 87106
505 242 5700 office
505 242 0673 fax
MolzenCorbin.com

NOTICE OF EXTENDED PAYMENT PROVISION: THIS CONTRACT ALLOWS THE OWNER TO MAKE PAYMENT WITHIN 45 DAYS AFTER SUBMISSION OF AN UNDISPUTED REQUEST FOR PAYMENT

PROPOSED 107

CONNERGICION

NEW 12, DELET JULIUS MARKET

ST. 107

A. THE PARTY CHEEK LARGE MARKET AT A CARRES SHAME AT A EL MARKET DEEDER A DEED AD SHAME AND ADDRESS MARKET AND ADDRESS

NOTE THAT ALL EXISTING UTILITIES MAY NOT BE SHOWN. EXISTING SERVICE CONNECTIONS ARE NOT SHOWN. ANY EXISTING UTILITIES THAT ARE SHOWN ARE SHOWN IN APPROXIMATE LOCATION ONLY. IT SHALL BE THE RESPONSIBILITY OF THE CONTRACTOR TO CONTACT ALL THE UTILITY OWNERS AND TO CONDUCT ALL NECESSARY FIELD INVESTIGATIONS PRIOR TO ANY EXCAVATION TO DETERMINE THE ACTUAL LOCATION OF UTILITIES

1. RESTRAIN ALL VALVES AND FITTINGS WITH JOINT RESTRAINT DEVICES. SEE JOINT RESTRAINT REQUIREMENTS SHEET W-502

2. CONTROL POINTS SHOWN HEREIN ARE SPECIFIC TO THIS PROJECT AND MAY NOT TRANSLATE TO ANY PUBLISHED COORDINATE SYSTEM.

DEPTHS OF COVER MAY BE REQUIRED IN SOME LOCATIONS TO MAINTAIN POSITIVE SLOPE TO AIR/VACUUM STATIONS AND AT SOME EXISTING UTILITY CROSSINGS. THESE LOCATIONS AND DETAILS WILL BE SHOWN AND NOTED ON THE DRAWINGS.

4. REFER TO SPECIAL REQUIREMENTS IN SPECIFICATION SECTION 01 12 16 FOR 15-FOOT OSHA CLEARANCE ENVELOPE AROUND HIGH VOLTAGE PNM LINES.

|        | REVISION |     |
|--------|----------|-----|
| SYMBOL | DATE:    | BY: |
|        |          |     |
|        |          |     |
|        |          |     |
|        |          |     |
|        |          |     |
|        |          |     |
|        |          |     |
|        |          |     |

SANTA FE COUNTY
UTILITIES DIVISION 424 NM 599, SANTA FE, NM 87507

SANTA FE COUNTY

PROJECT NAME:
CANONCITO-ELDORADO WATERLINE

LINE 1 PLAN AND PROFILE STA. 118+00 TO 130+00

APPROVED BY: REVIEWED BY: S. MORROW

DATE: FEBRUARY 2020 SHEET:
DRAWN BY: P. DE LA ROSA W-211

AND OTHER IMPROVEMENTS. 6680 6675 6675 6670 6670 6665 6665 4' MINIMUM 6660 6660 6655 6655 6650 6645 6645 129+00 130+00 118+00