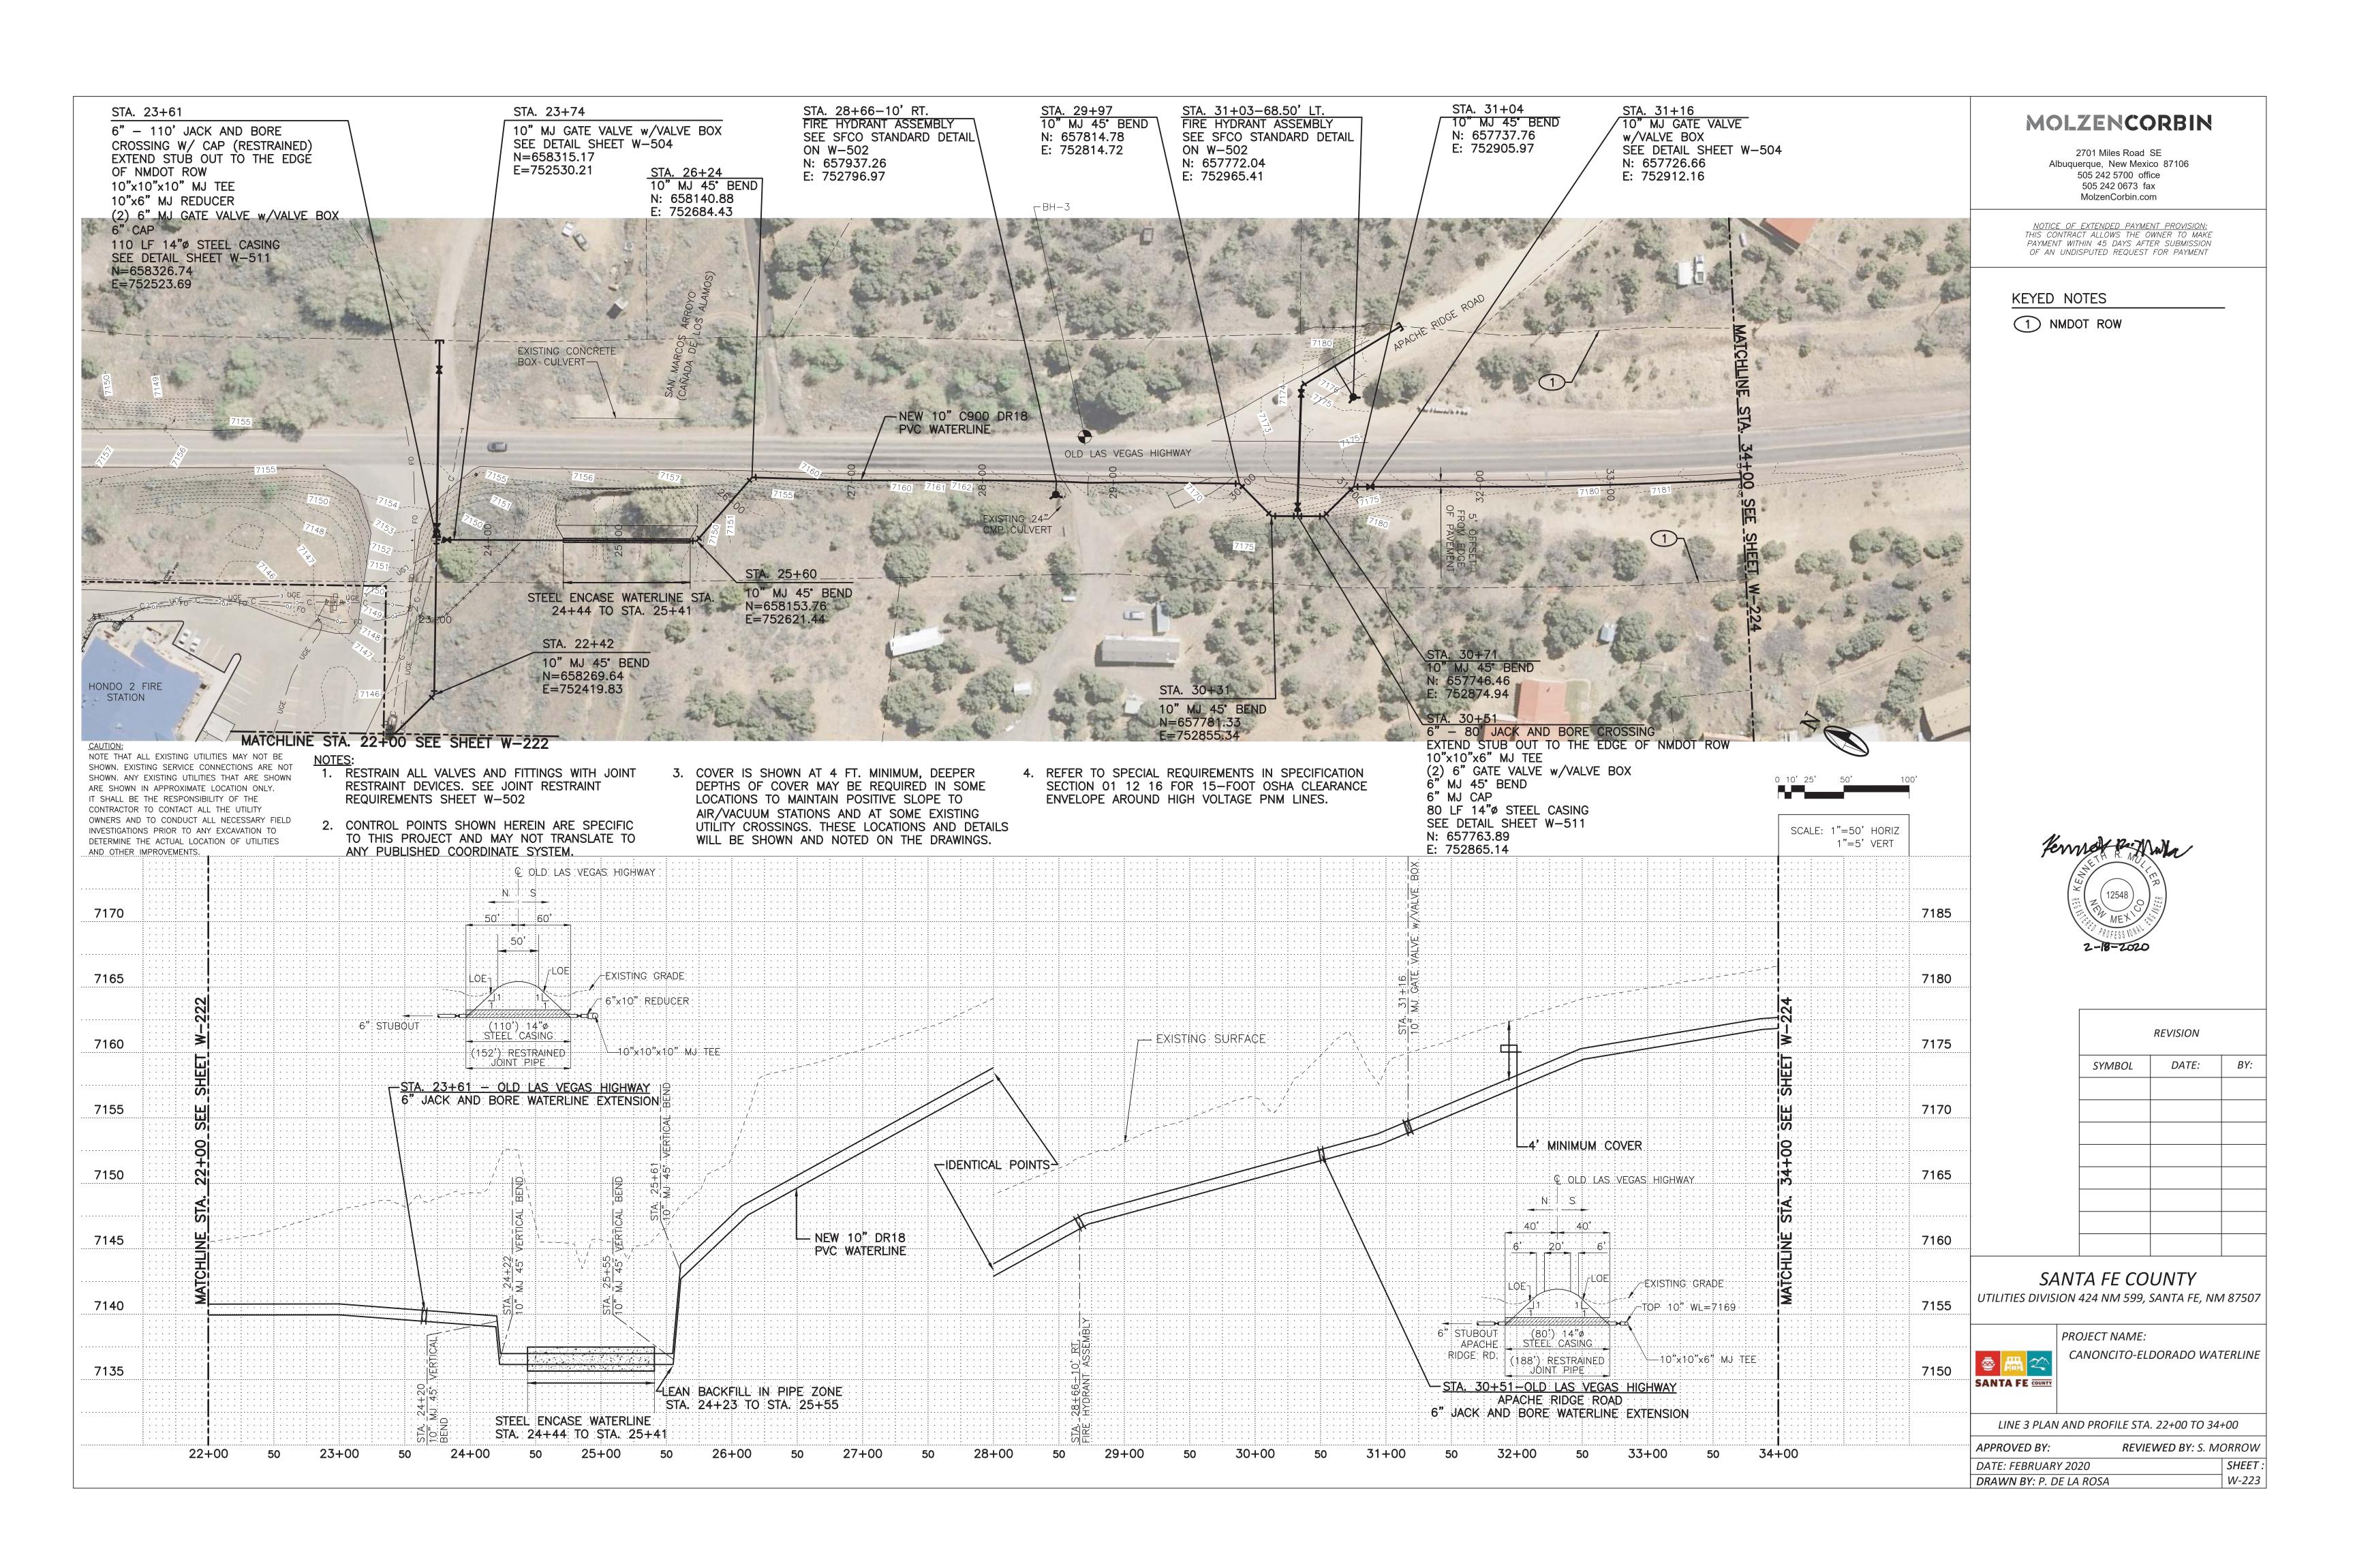

1. RESTRAIN ALL VALVES AND FITTINGS WITH JOINT RESTRAINT DEVICES. SEE JOINT RESTRAINT REQUIREMENTS SHEET W-502

2. CONTROL POINTS SHOWN HEREIN ARE SPECIFIC TO THIS PROJECT AND MAY NOT TRANSLATE TO ANY PUBLISHED COORDINATE SYSTEM.

DEPTHS OF COVER MAY BE REQUIRED IN SOME LOCATIONS TO MAINTAIN POSITIVE SLOPE TO AIR/VACUUM STATIONS AND AT SOME EXISTING UTILITY CROSSINGS. THESE LOCATIONS AND DETAILS WILL BE SHOWN AND NOTED ON THE DRAWINGS.

4. REFER TO SPECIAL REQUIREMENTS IN SPECIFICATION SECTION 01 12 16 FOR 15-FOOT OSHA CLEARANCE ENVELOPE AROUND HIGH VOLTAGE PNM LINES.

|        | REVISION |     |
|--------|----------|-----|
| SYMBOL | DATE:    | BY: |
|        |          |     |
|        |          |     |
|        |          |     |
|        |          |     |
|        |          |     |
|        |          |     |
|        |          |     |
|        |          |     |