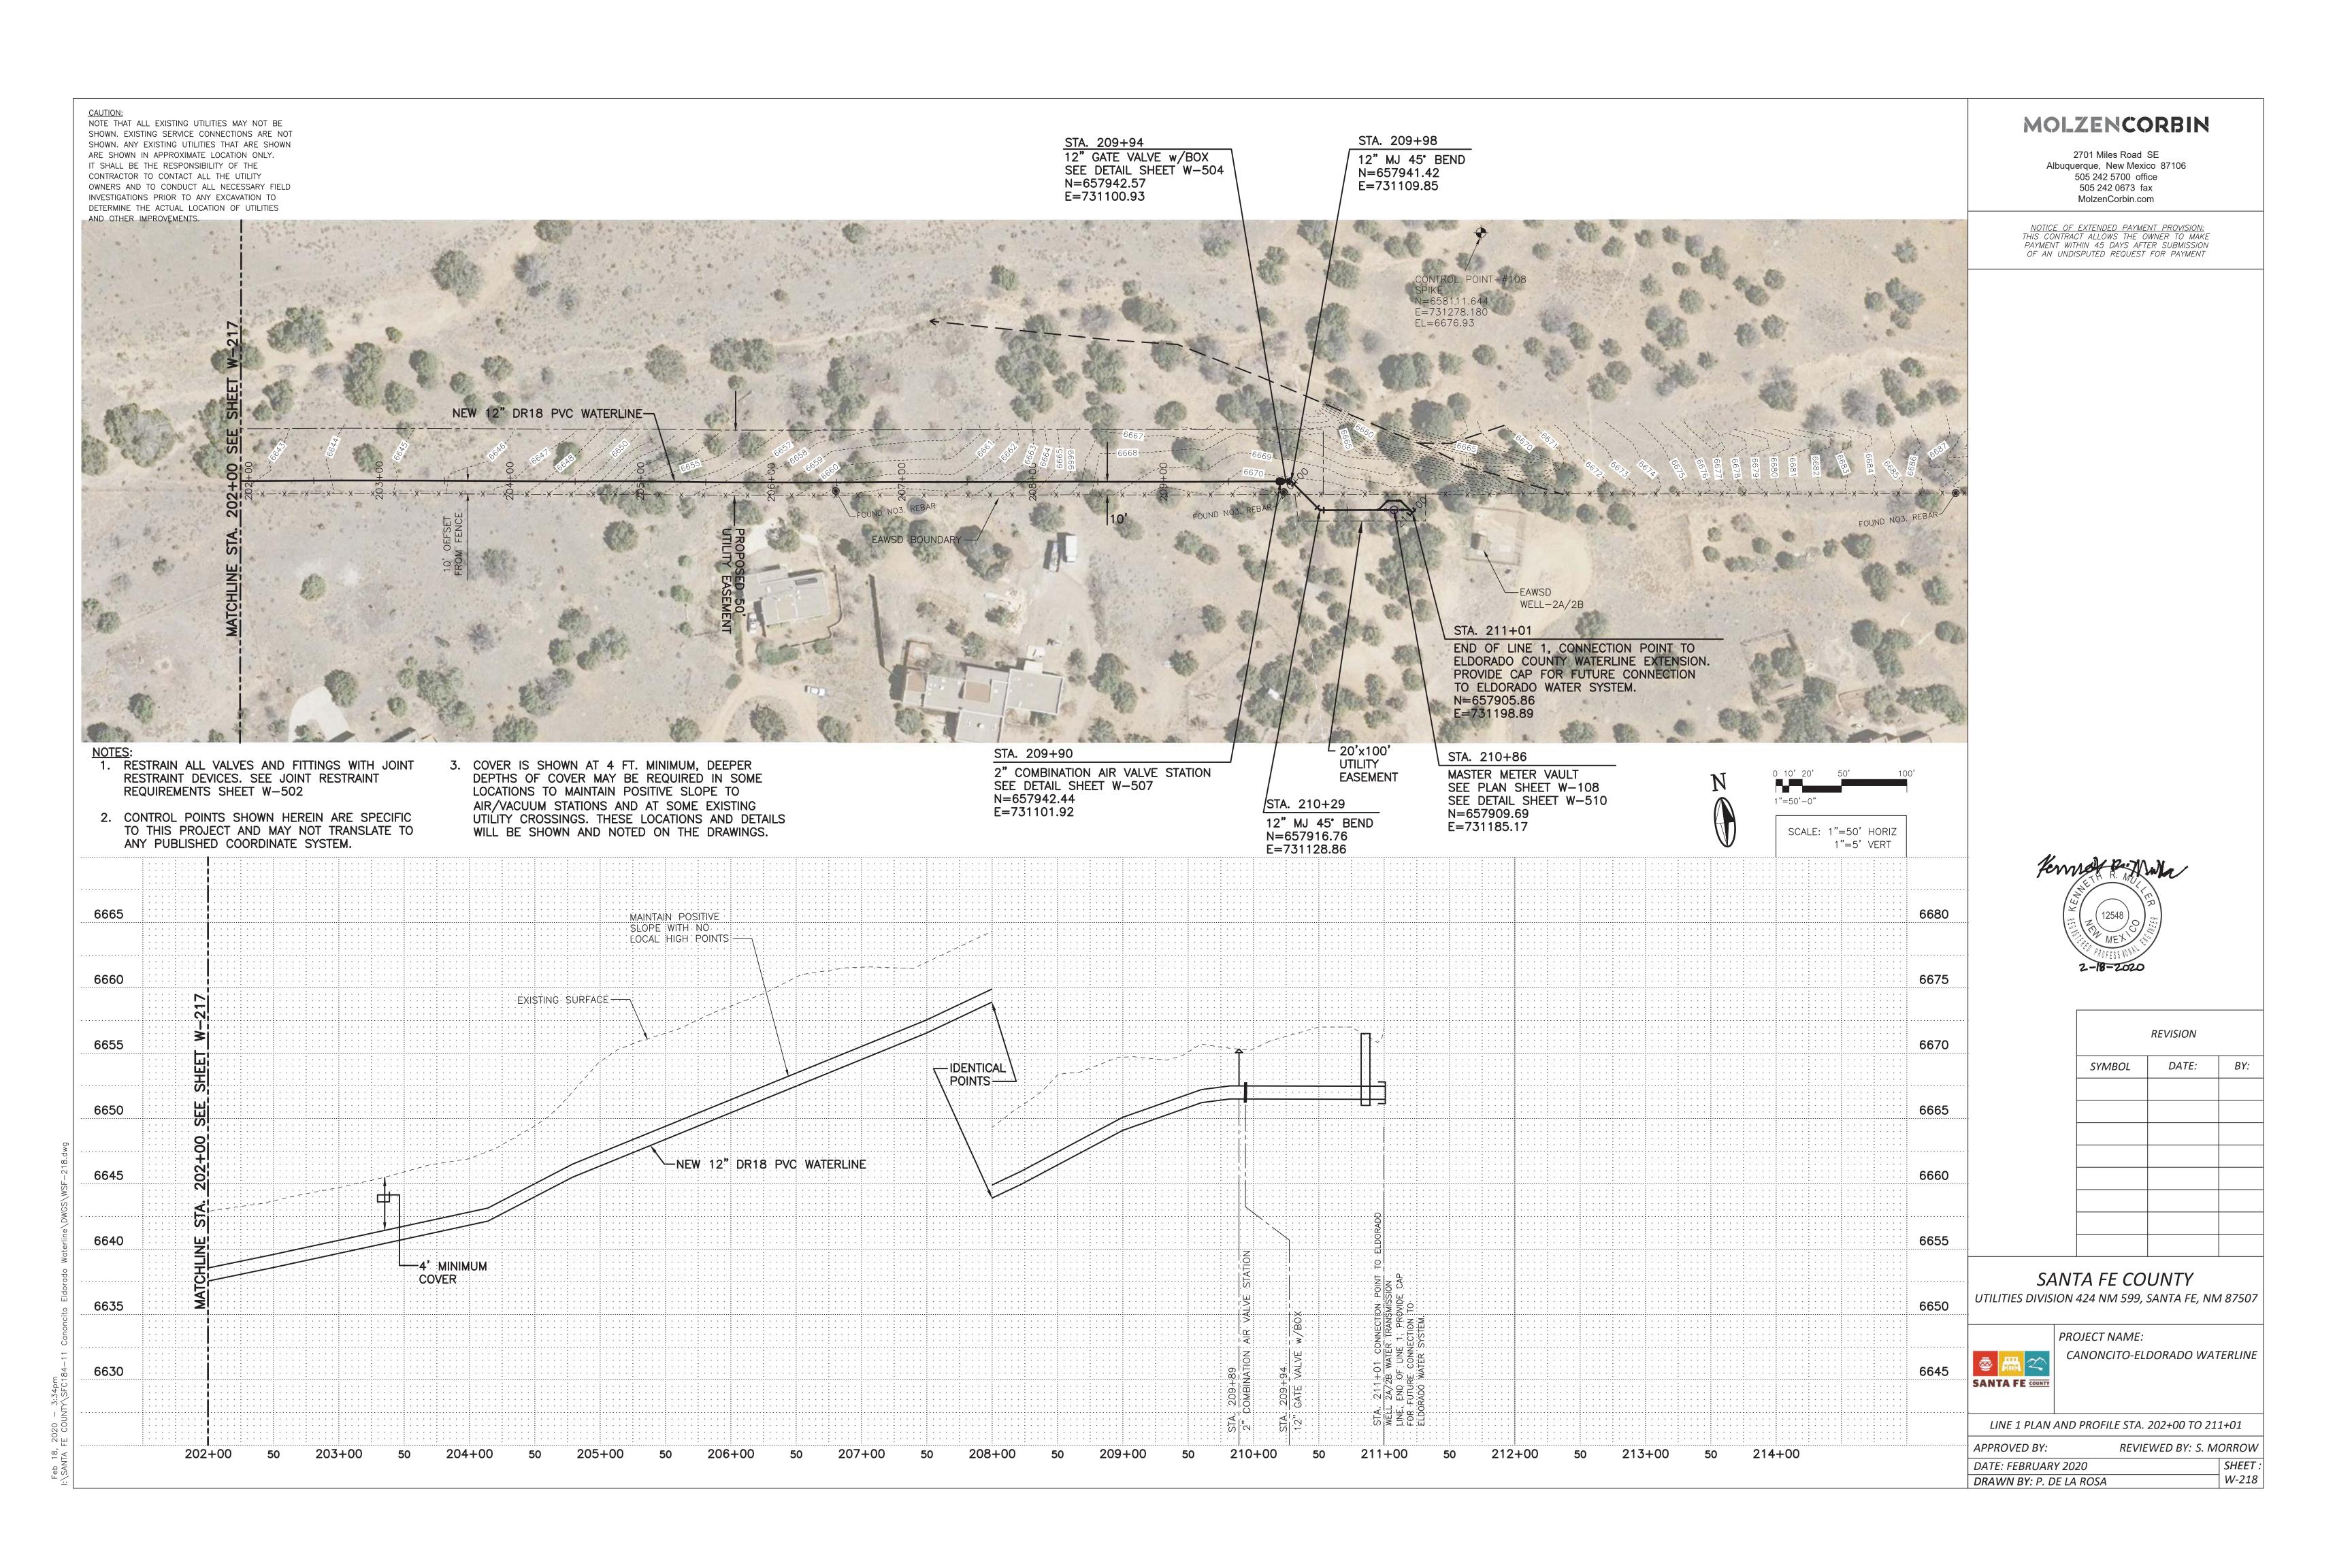

SLOPE TO AIR/VACUUM STATIONS AND AT SOME EXISTING UTILITY CROSSINGS. THESE LOCATIONS AND DETAILS

4. REFER TO SPECIAL REQUIREMENTS IN SPECIFICATION SECTION 01 12 16 FOR 15-FOOT OSHA CLEARANCE ENVELOPE AROUND HIGH VOLTAGE PNM LINES.





|        | REVISION |   |
|--------|----------|---|
| SYMBOL | DATE:    | В |
|        |          |   |
|        |          |   |
|        |          |   |
|        |          |   |
|        |          |   |
|        |          |   |
|        |          |   |
|        |          | 1 |

SANTA FE COUNTY
UTILITIES DIVISION 424 NM 599, SANTA FE, NM 87507

SANTA FE COUNTY

PROJECT NAME:
CANONCITO-ELDORADO WATERLINE

LINE 1 PLAN AND PROFILE STA. 166+00 TO 178+00

APPROVED BY: REVIEWED BY: S. MORROW

DATE: FEBRUARY 2020 SHEET:
DRAWN BY: P. DE LA ROSA W-215













LOCATION MAP

CANONCITO - PROJECT GROUND COORDINATES

| CANONCITO - PROJECT GROUND COORDINATES |            |            |           |  |  |
|----------------------------------------|------------|------------|-----------|--|--|
| DESCRIPTION                            | NORTHING   | EASTING    | ELEVATION |  |  |
| 3510545011                             | 651663.467 | 759450.392 |           |  |  |
| 3510545012                             | 655097.567 | 765982.830 |           |  |  |
| RV 53                                  |            |            | 6838.65   |  |  |

## NOTES:

NEW MEXICO STATE PLANE COORDINATES - NAD 83 NAVD 88 (Geoid12A) - CENTRAL ZONE
 TO CONVERT PROJECT GROUND COORDINATES TO STATE PLANE GRID COORDINATES:
 ADD 1,000,000 TO THE NORTHING AND EASTING, THEN MULTIPL