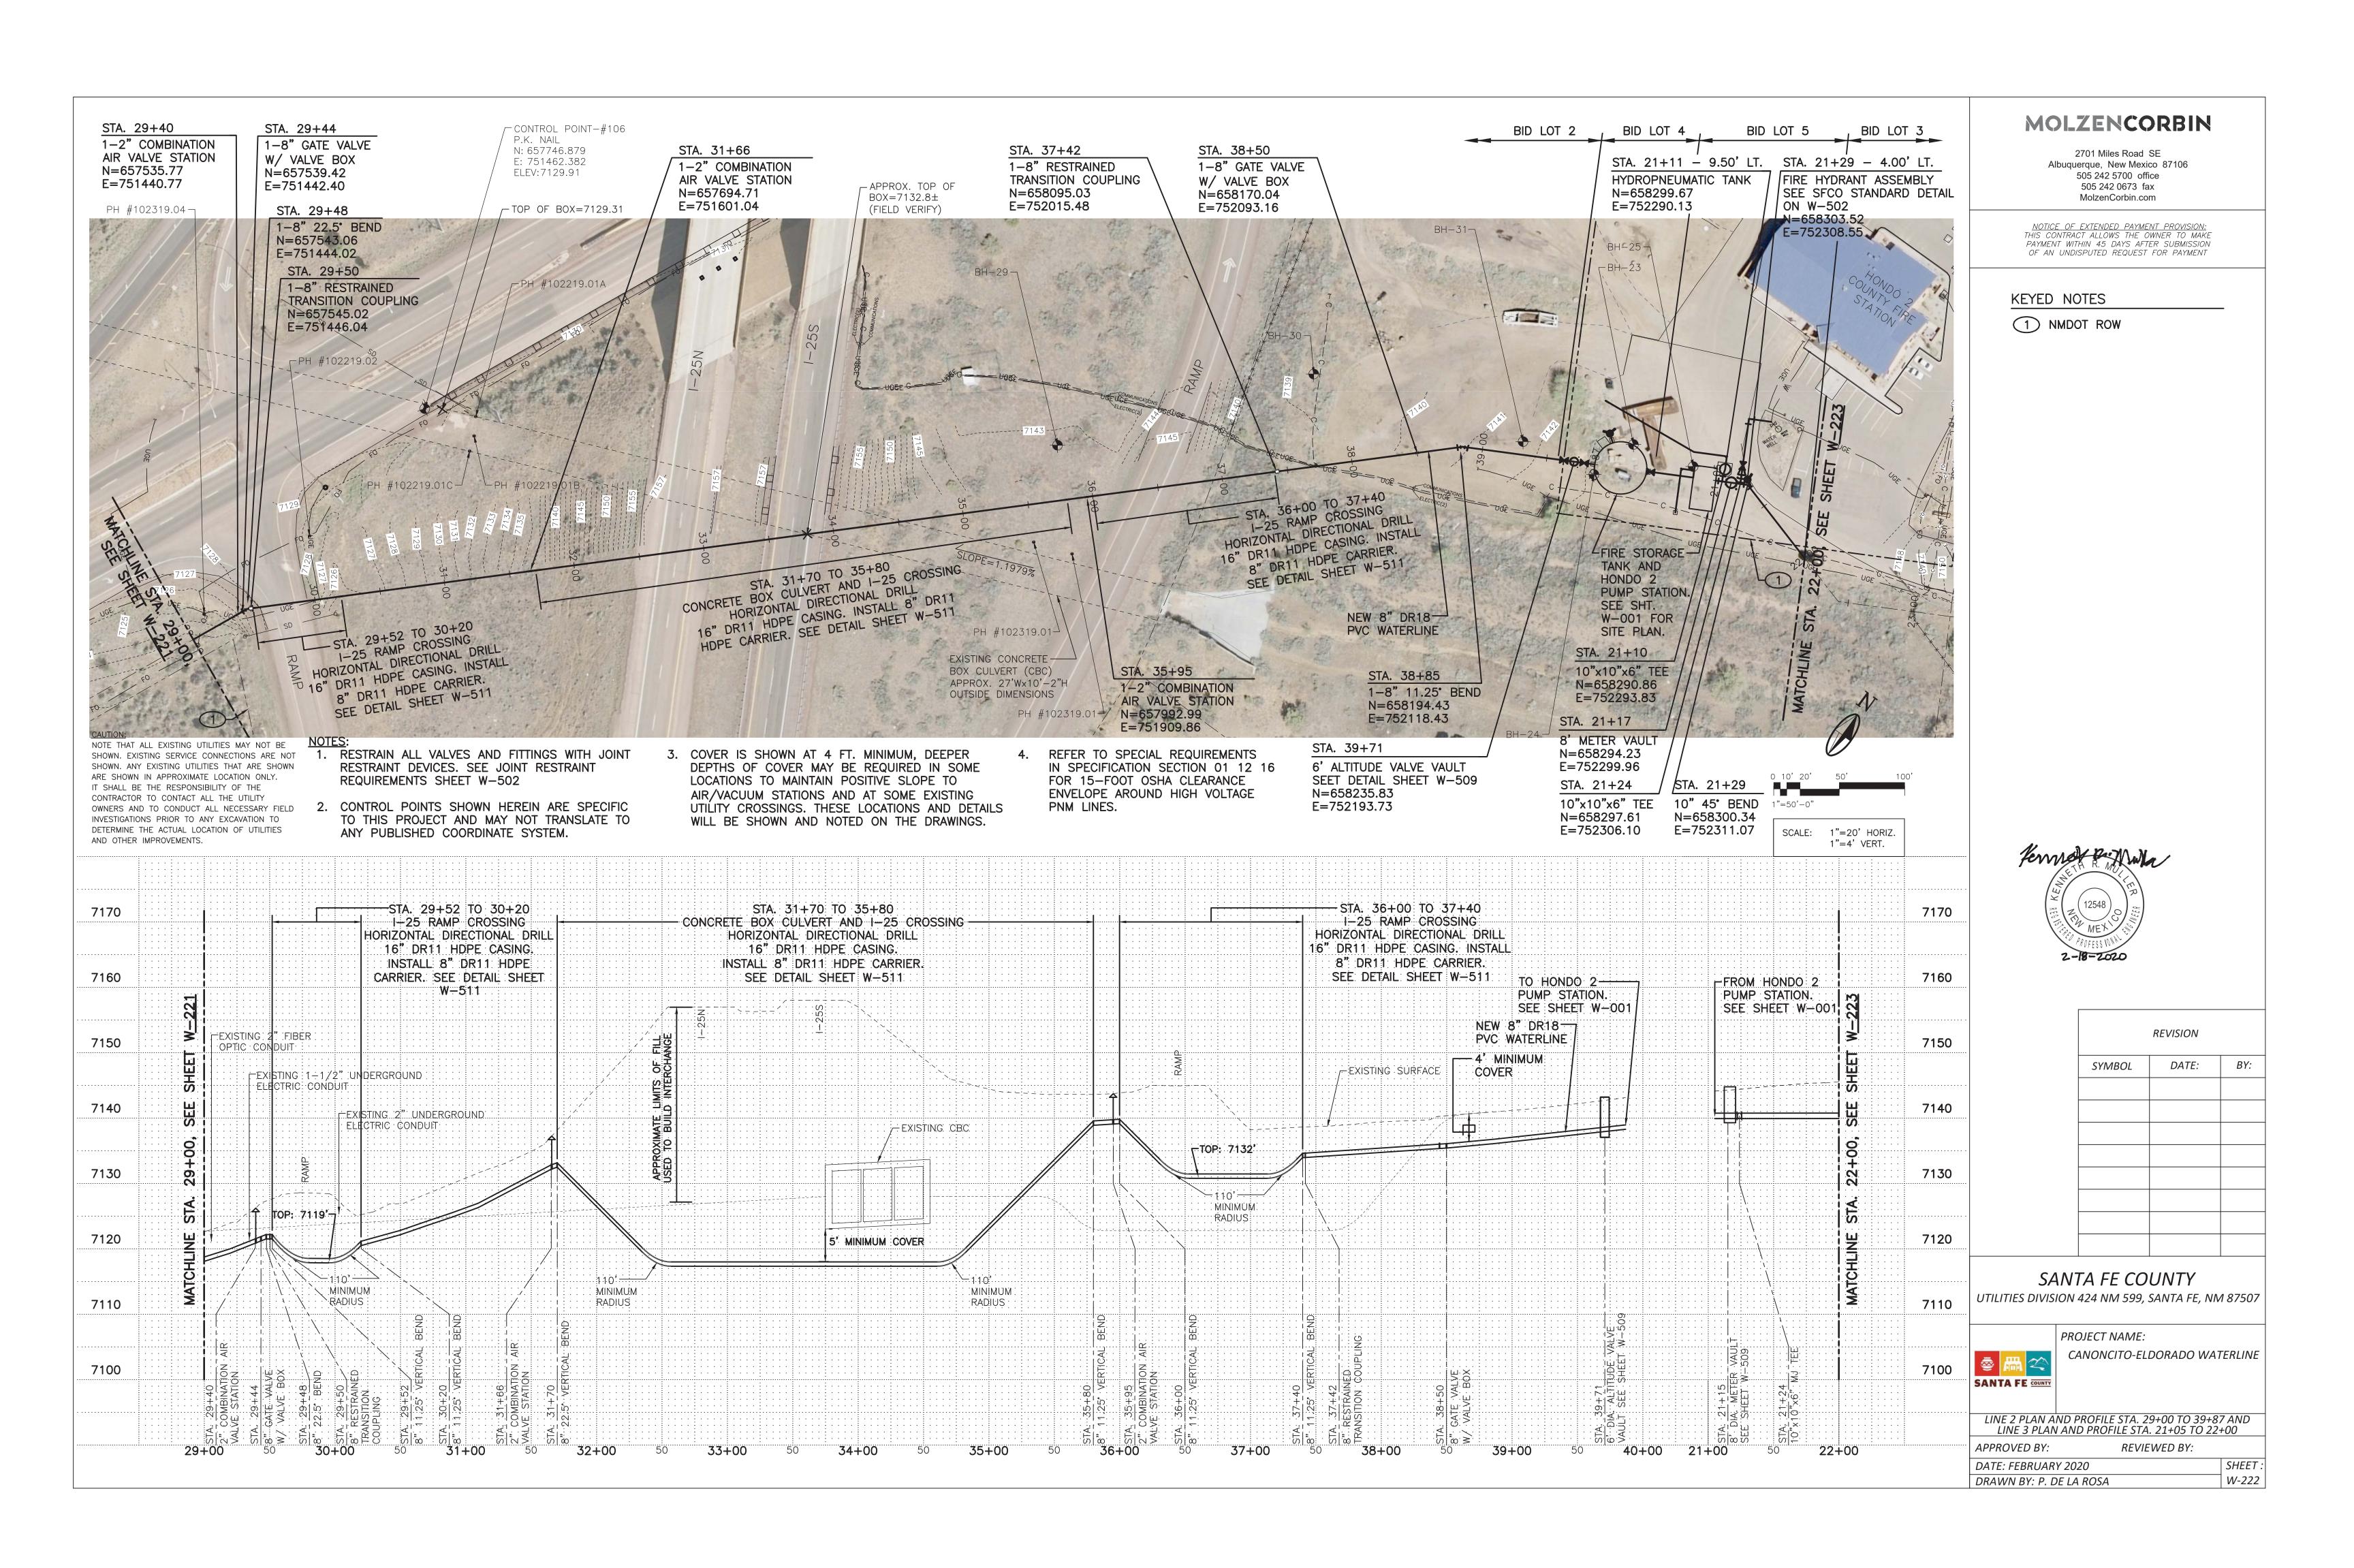

1. RESTRAIN ALL VALVES AND FITTINGS WITH JOINT RESTRAINT DEVICES. SEE JOINT RESTRAINT REQUIREMENTS SHEET W-502

2. CONTROL POINTS SHOWN HEREIN ARE SPECIFIC TO THIS PROJECT AND MAY NOT TRANSLATE TO ANY PUBLISHED COORDINATE SYSTEM.

DEPTHS OF COVER MAY BE REQUIRED IN SOME LOCATIONS TO MAINTAIN POSITIVE SLOPE TO AIR/VACUUM STATIONS AND AT SOME EXISTING UTILITY CROSSINGS. THESE LOCATIONS AND DETAILS WILL BE SHOWN AND NOTED ON THE DRAWINGS.

4. REFER TO SPECIAL REQUIREMENTS IN SPECIFICATION SECTION 01 12 16 FOR 15-FOOT OSHA CLEARANCE ENVELOPE AROUND HIGH VOLTAGE PNM LINES.

|        | REVISION |     |
|--------|----------|-----|
| SYMBOL | DATE:    | BY: |
|        |          |     |
|        |          |     |
|        |          |     |
|        |          |     |
|        |          |     |
|        |          |     |
|        |          |     |
|        |          |     |

AND OTHER IMPROVEMENTS.

- NOTES:

  1. RESTRAIN ALL VALVES AND FITTINGS WITH JOINT RESTRAINT DEVICES. SEE JOINT RESTRAINT REQUIREMENTS SHEET W-502
- 2. CONTROL POINTS SHOWN HEREIN ARE SPECIFIC TO THIS PROJECT AND MAY NOT TRANSLATE TO ANY PUBLISHED COORDINATE SYSTEM.
- 3. COVER IS SHOWN AT 4 FT. MINIMUM, DEEPER DEPTHS OF COVER MAY BE REQUIRED IN SOME LOCATIONS TO MAINTAIN POSITIVE SLOPE TO AIR/VACUUM STATIONS AND AT SOME EXISTING UTILITY CROSSINGS. THESE LOCATIONS AND DETAILS

4. REFER TO SPECIAL REQUIREMENTS IN SPECIFICATION SECTION 01 12 16 FOR 15-FOOT OSHA CLEARANCE ENVELOPE AROUND HIGH VOLTAGE PNM LINES.

|        | REVISION |   |
|--------|----------|---|
| SYMBOL | DATE:    | В |
|        |          |   |
|        |          |   |
|        |          |   |
|        |          |   |
|        |          |   |
|        |          |   |
|        |          |   |
|        |          | 1 |