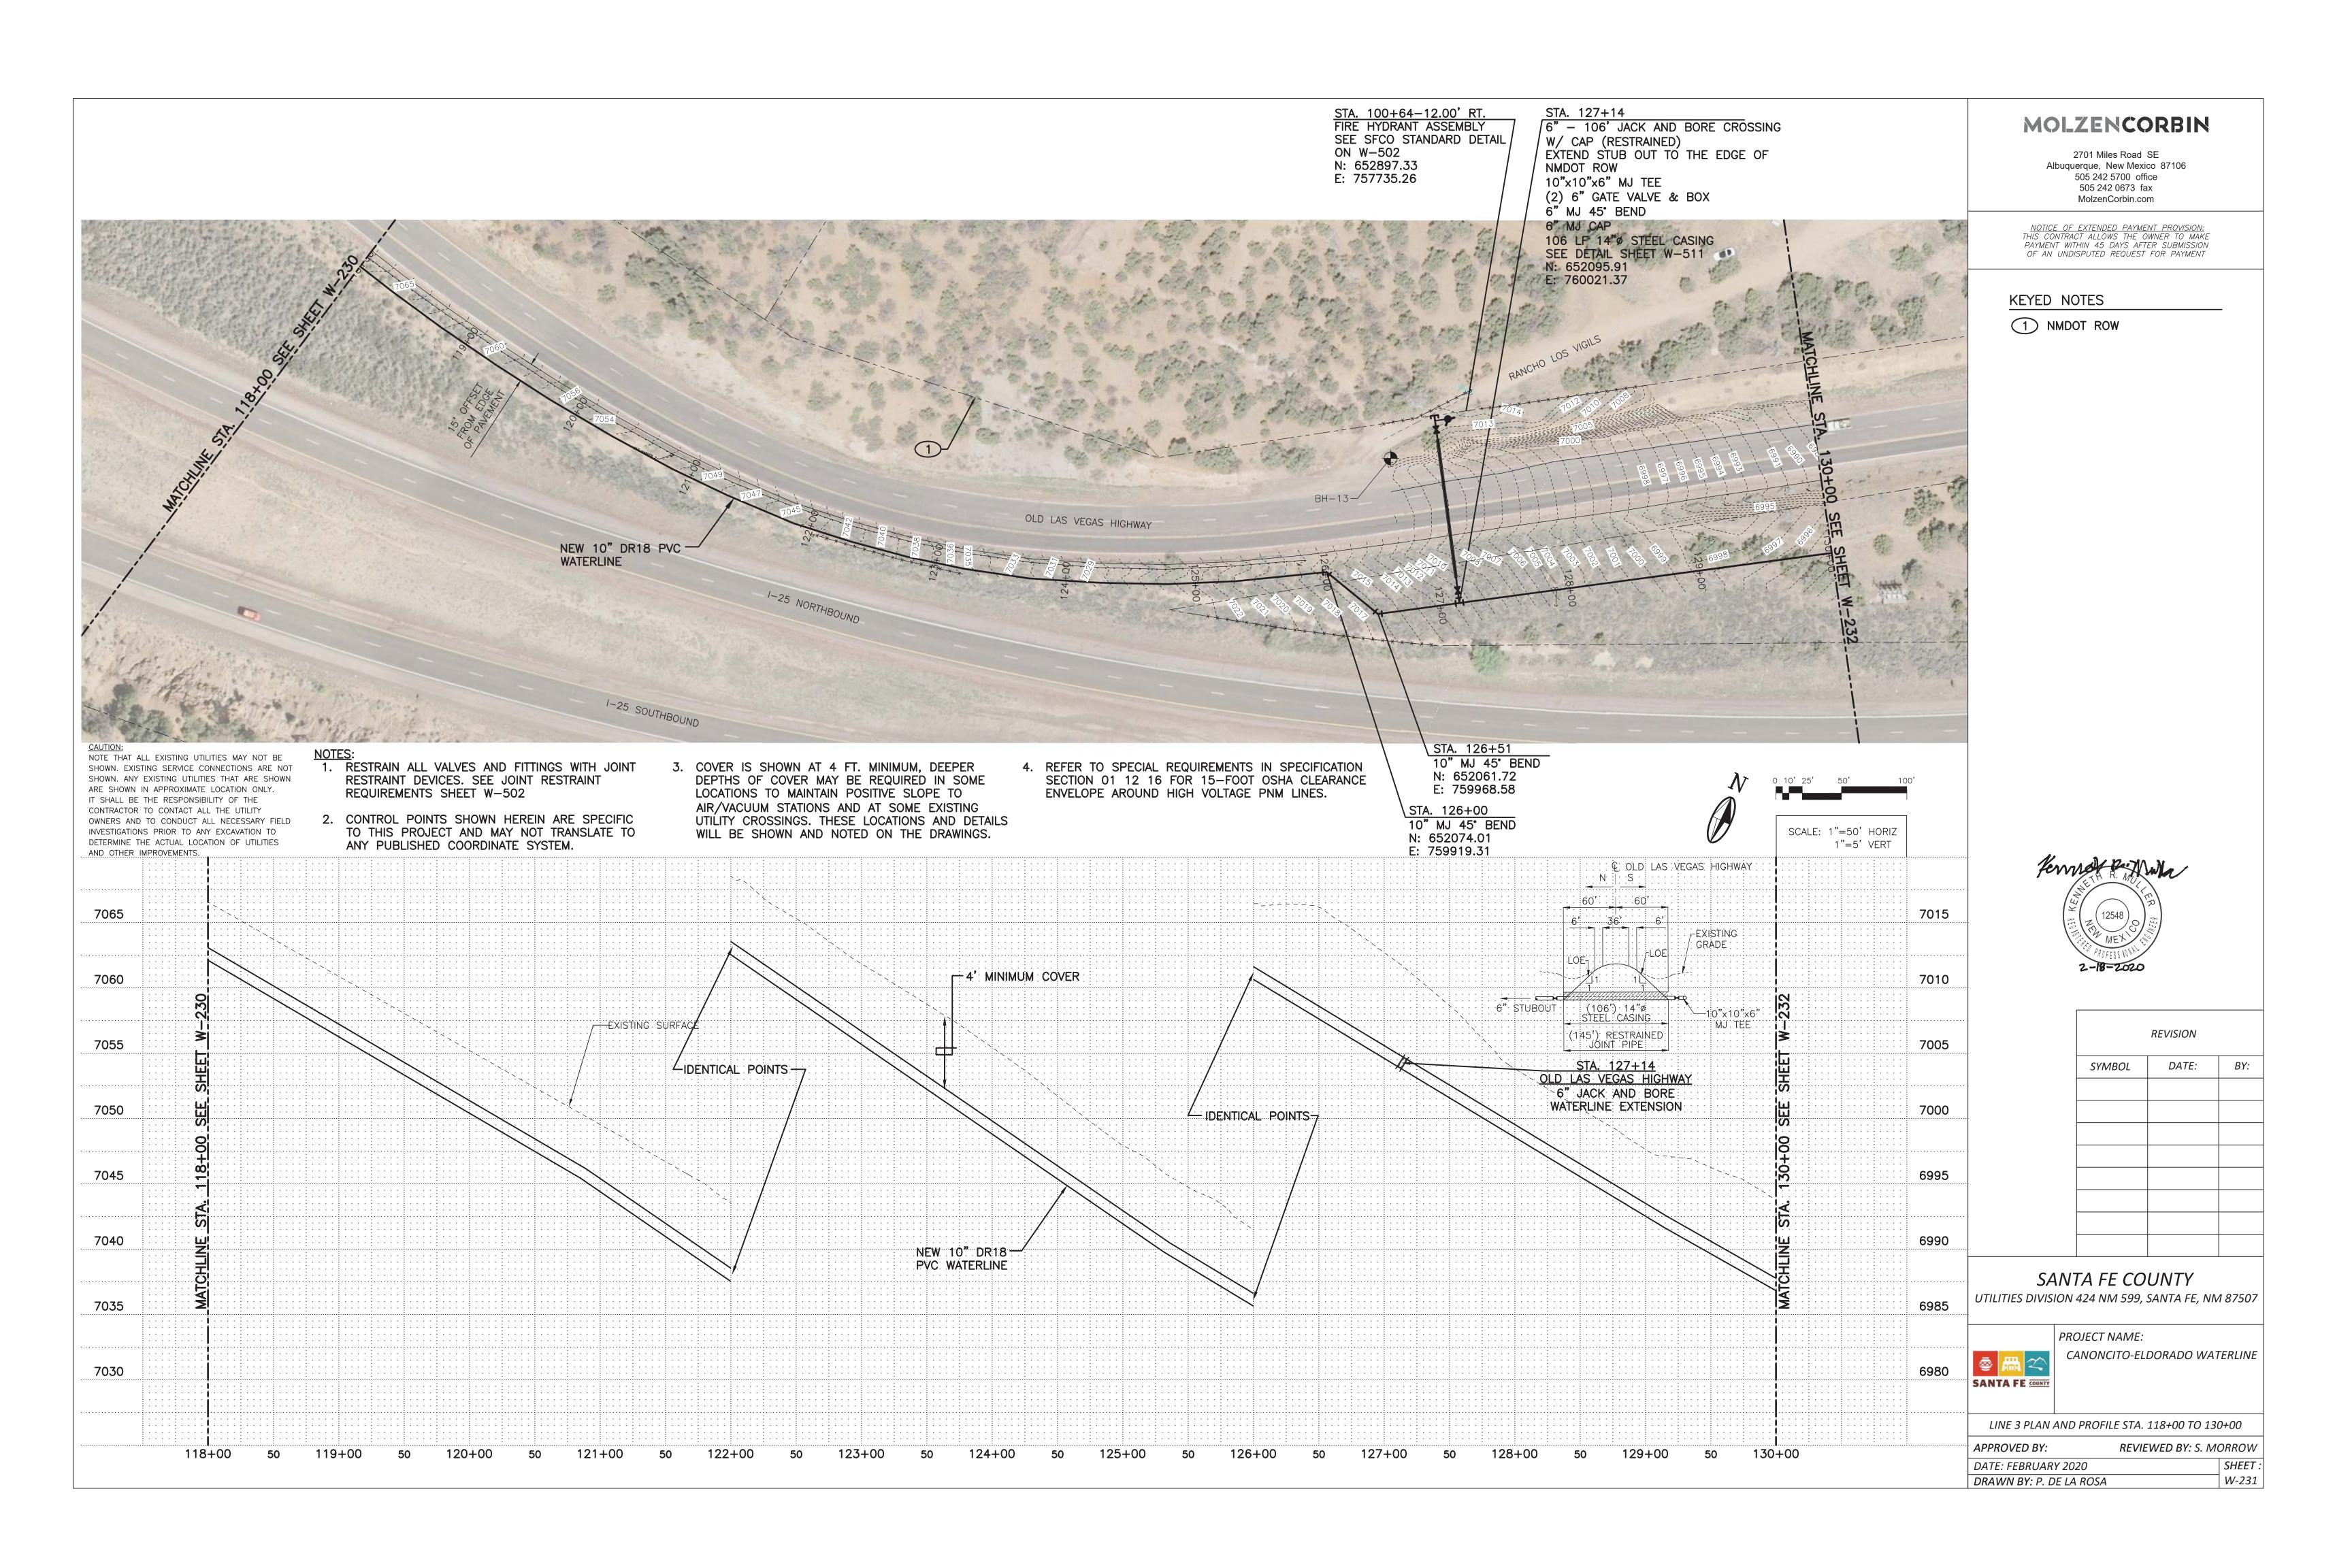

1. RESTRAIN ALL VALVES AND FITTINGS WITH JOINT RESTRAINT DEVICES. SEE JOINT RESTRAINT REQUIREMENTS SHEET W-502

2. CONTROL POINTS SHOWN HEREIN ARE SPECIFIC TO THIS PROJECT AND MAY NOT TRANSLATE TO ANY PUBLISHED COORDINATE SYSTEM.

DEPTHS OF COVER MAY BE REQUIRED IN SOME LOCATIONS TO MAINTAIN POSITIVE SLOPE TO AIR/VACUUM STATIONS AND AT SOME EXISTING UTILITY CROSSINGS. THESE LOCATIONS AND DETAILS WILL BE SHOWN AND NOTED ON THE DRAWINGS.

4. REFER TO SPECIAL REQUIREMENTS IN SPECIFICATION SECTION 01 12 16 FOR 15-FOOT OSHA CLEARANCE ENVELOPE AROUND HIGH VOLTAGE PNM LINES.

|        | REVISION |     |
|--------|----------|-----|
| SYMBOL | DATE:    | BY: |
|        |          |     |
|        |          |     |
|        |          |     |
|        |          |     |
|        |          |     |
|        |          |     |
|        |          |     |
|        |          |     |

SANTA FE COUNTY
UTILITIES DIVISION 424 NM 599, SANTA FE, NM 87507

SANTA FE COUNTY

PROJECT NAME:
CANONCITO-ELDORADO WATERLINE

LINE 1 PLAN AND PROFILE STA. 118+00 TO 130+00

APPROVED BY: REVIEWED BY: S. MORROW

DATE: FEBRUARY 2020 SHEET:
DRAWN BY: P. DE LA ROSA W-211

AND OTHER IMPROVEMENTS. 6680 6675 6675 6670 6670 6665 6665 4' MINIMUM 6660 6660 6655 6655 6650 6645 6645 129+00 130+00 118+00