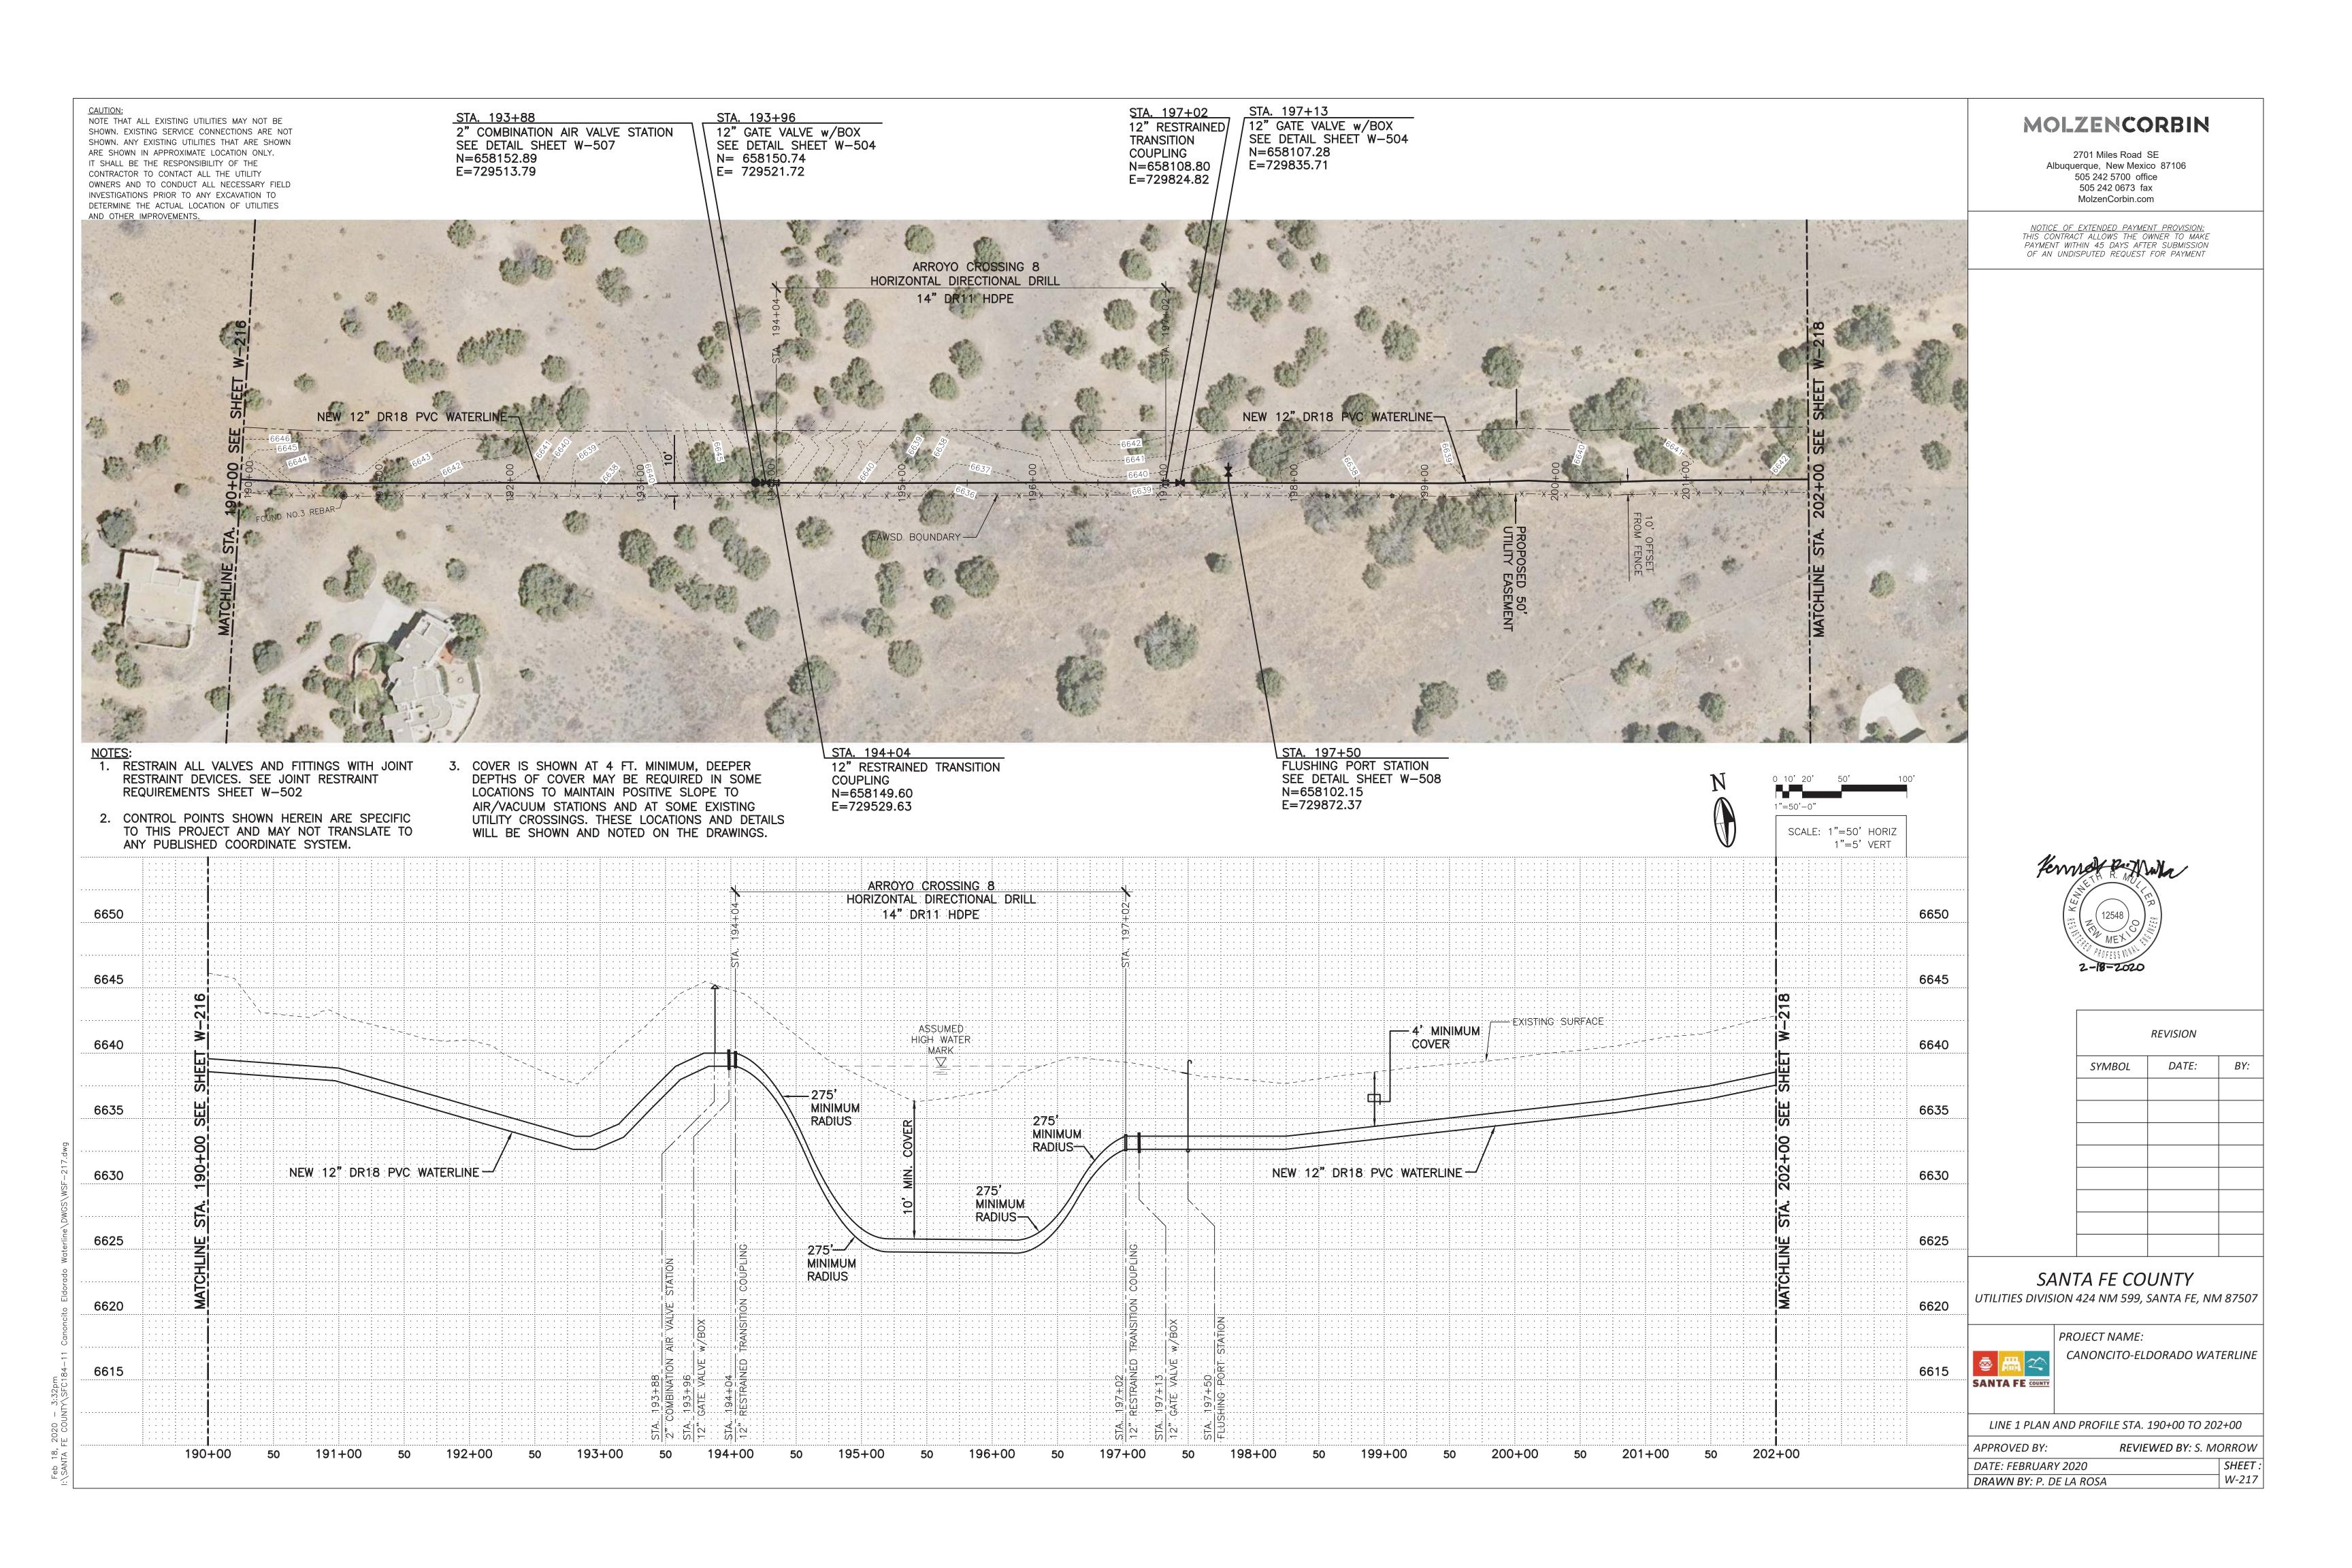

E SLOPE TO AIR/VACUUM STATIONS AND AT SOME EXISTING UTILITY CROSSINGS. THESE LOCATIONS AND DETAILS

4. REFER TO SPECIAL REQUIREMENTS IN SPECIFICATION SECTION 01 12 16 FOR 15-FOOT OSHA CLEARANCE ENVELOPE AROUND HIGH VOLTAGE PNM LINES.





|        | REVISION |   |
|--------|----------|---|
| SYMBOL | DATE:    | В |
|        |          |   |
|        |          |   |
|        |          |   |
|        |          |   |
|        |          |   |
|        |          |   |
|        |          |   |
|        |          | 1 |

SANTA FE COUNTY
UTILITIES DIVISION 424 NM 599, SANTA FE, NM 87507

SANTA FE COUNTY

PROJECT NAME:
CANONCITO-ELDORADO WATERLINE

LINE 1 PLAN AND PROFILE STA. 166+00 TO 178+00

APPROVED BY: REVIEWED BY: S. MORROW

DATE: FEBRUARY 2020 SHEET:
DRAWN BY: P. DE LA ROSA W-215













LOCATION MAP

CANONCITO - PROJECT GROUND COORDINATES

| CANONCITO - PROJECT GROUND COORDINATES |            |            |           |  |  |
|----------------------------------------|------------|------------|-----------|--|--|
| DESCRIPTION                            | NORTHING   | EASTING    | ELEVATION |  |  |
| 3510545011                             | 651663.467 | 759450.392 |           |  |  |
| 3510545012                             | 655097.567 | 765982.830 |           |  |  |
| RV 53                                  |            |            | 6838.65   |  |  |

## NOTES:

NEW MEXICO STATE PLANE COORDINATES - NAD 83 NAVD 88 (Geoid12A) - CENTRAL ZONE
 TO CONVERT PROJECT GROUND COORDINATES TO STATE PLANE GRID COORDINATES:
 ADD 1,000,000 TO THE NORTHING AND EASTING, THEN MULTI