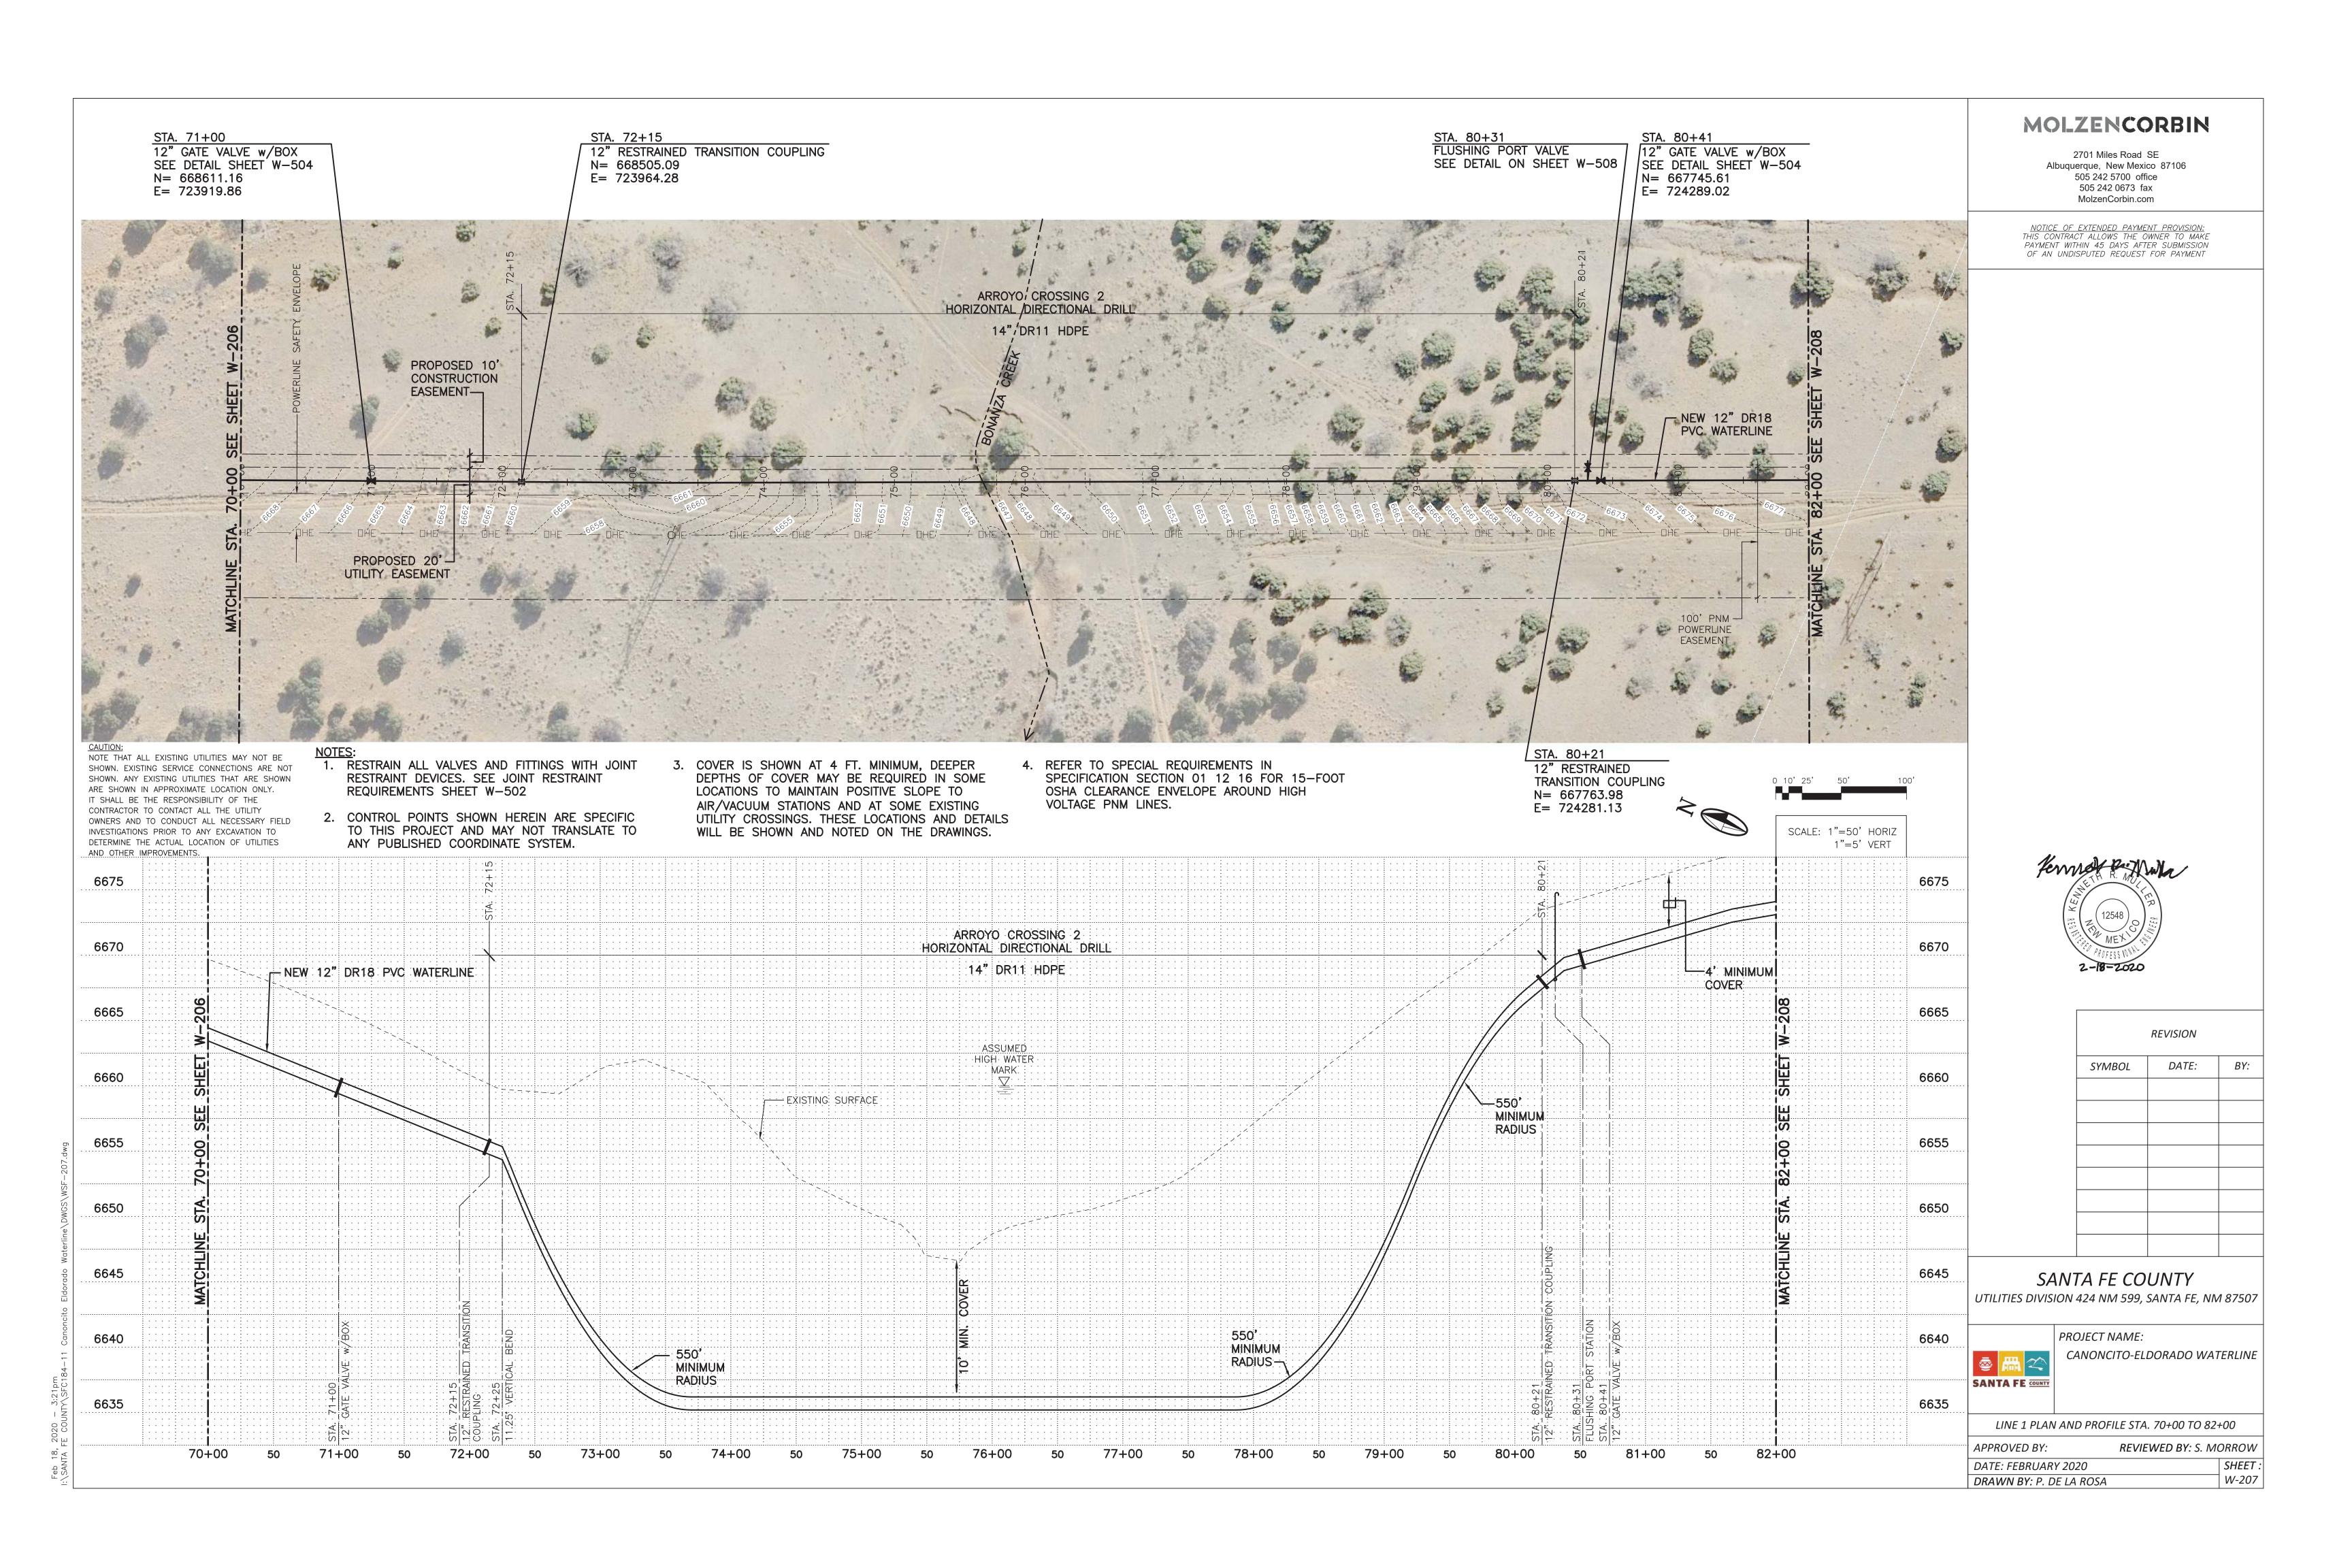

## MOLZENCORBIN

2701 Miles Road SE
Albuquerque, New Mexico 87106
505 242 5700 office
505 242 0673 fax
MolzenCorbin.com

NOTICE OF EXTENDED PAYMENT PROVISION: THIS CONTRACT ALLOWS THE OWNER TO MAKE PAYMENT WITHIN 45 DAYS AFTER SUBMISSION OF AN UNDISPUTED REQUEST FOR PAYMENT

PROPOSED 107

CONNERGICION

NEW 12, DELET JULIUS MARKET

ST. 107

A. THE PARTY CHEEK LARGE MARKET AT A CARRES SHAME AT A EL MARKET DEEDER A DEED AD SHAME AND ADDRESS MARKET AND ADDRESS

NOTE THAT ALL EXISTING UTILITIES MAY NOT BE SHOWN. EXISTING SERVICE CONNECTIONS ARE NOT SHOWN. ANY EXISTING UTILITIES THAT ARE SHOWN ARE SHOWN IN APPROXIMATE LOCATION ONLY. IT SHALL BE THE RESPONSIBILITY OF THE CONTRACTOR TO CONTACT ALL THE UTILITY OWNERS AND TO CONDUCT ALL NECESSARY FIELD INVESTIGATIONS PRIOR TO ANY EXCAVATION TO DETERMINE THE ACTUAL LOCATION OF UTILITIES

1. RESTRAIN ALL VALVES AND FITTINGS WITH JOINT RESTRAINT DEVICES. SEE JOINT RESTRAINT REQUIREMENTS SHEET W-502

2. CONTROL POINTS SHOWN HEREIN ARE SPECIFIC TO THIS PROJECT AND MAY NOT TRANSLATE TO ANY PUBLISHED COORDINATE SYSTEM.

DEPTHS OF COVER MAY BE REQUIRED IN SOME LOCATIONS TO MAINTAIN POSITIVE SLOPE TO AIR/VACUUM STATIONS AND AT SOME EXISTING UTILITY CROSSINGS. THESE LOCATIONS AND DETAILS WILL BE SHOWN AND NOTED ON THE DRAWINGS.

4. REFER TO SPECIAL REQUIREMENTS IN SPECIFICATION SECTION 01 12 16 FOR 15-FOOT OSHA CLEARANCE ENVELOPE AROUND HIGH VOLTAGE PNM LINES.

|        | REVISION |     |
|--------|----------|-----|
| SYMBOL | DATE:    | BY: |
|        |          |     |
|        |          |     |
|        |          |     |
|        |          |     |
|        |          |     |
|        |          |     |
|        |          |     |
|        |          |     |