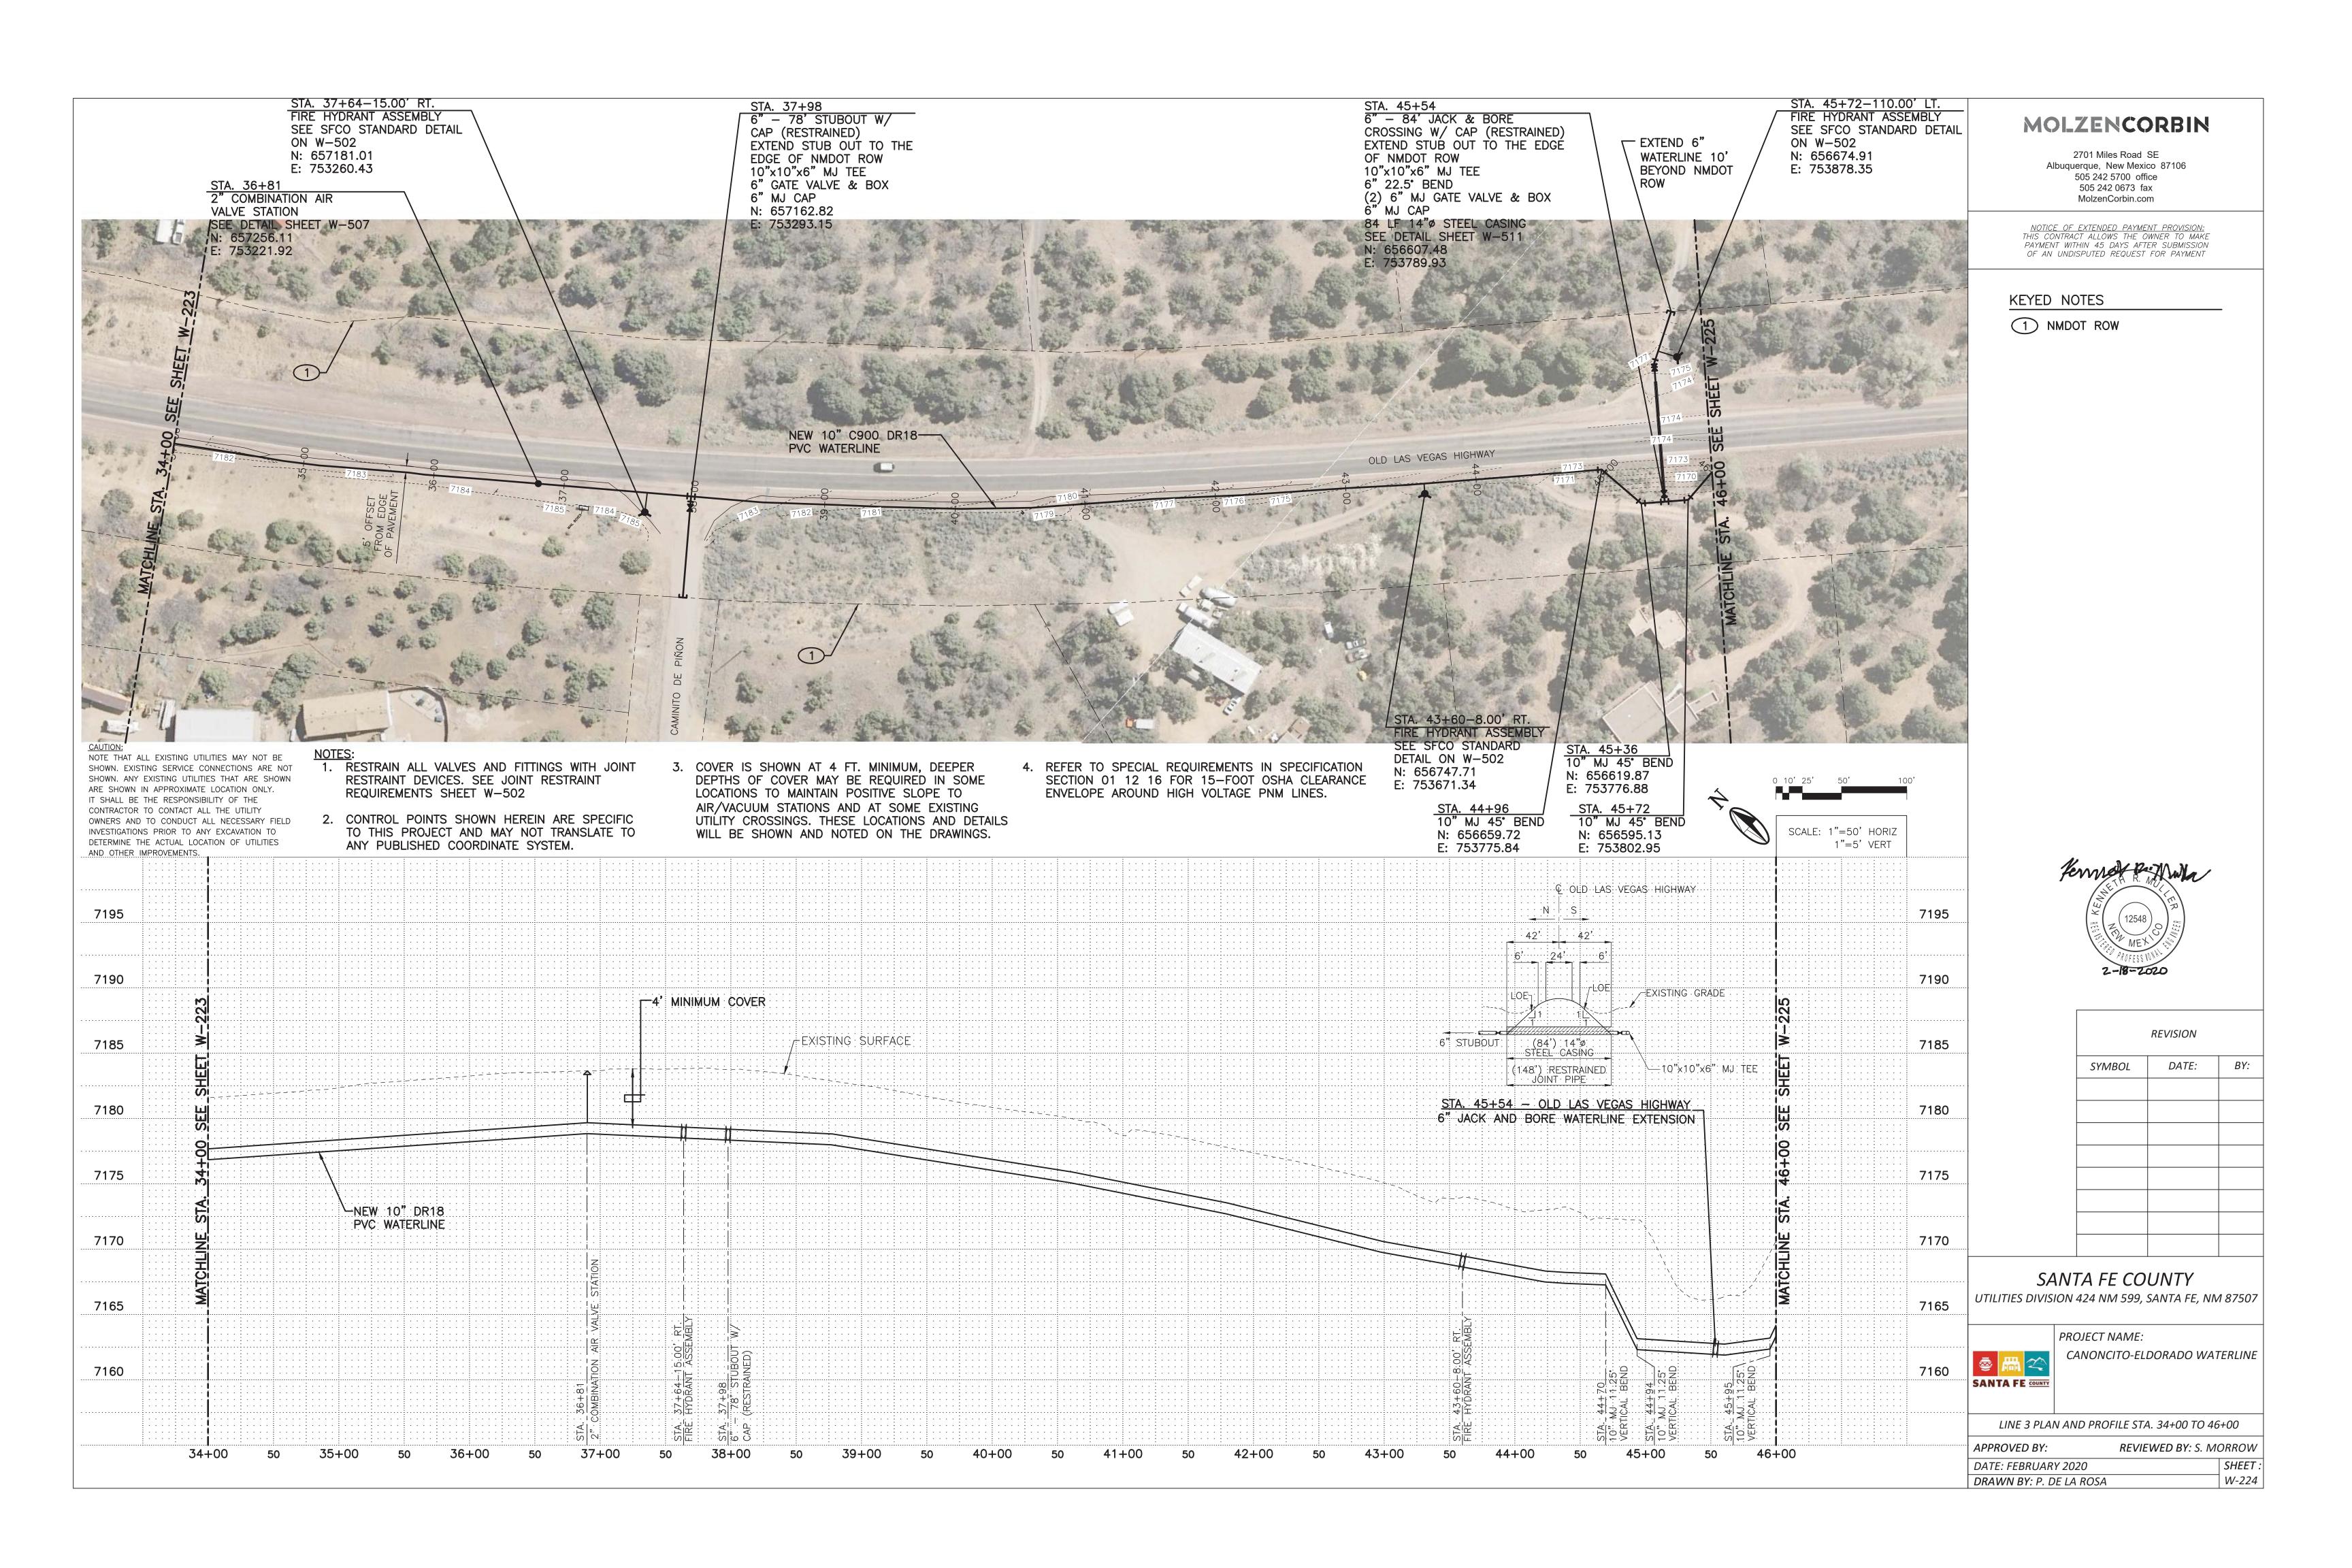

AND OTHER IMPROVEMENTS.

- NOTES:

  1. RESTRAIN ALL VALVES AND FITTINGS WITH JOINT RESTRAINT DEVICES. SEE JOINT RESTRAINT REQUIREMENTS SHEET W-502
- 2. CONTROL POINTS SHOWN HEREIN ARE SPECIFIC TO THIS PROJECT AND MAY NOT TRANSLATE TO ANY PUBLISHED COORDINATE SYSTEM.
- 3. COVER IS SHOWN AT 4 FT. MINIMUM, DEEPER DEPTHS OF COVER MAY BE REQUIRED IN SOME LOCATIONS TO MAINTAIN POSITIVE SLOPE TO AIR/VACUUM STATIONS AND AT SOME EXISTING UTILITY CROSSINGS. THESE LOCATIONS AND DETAILS

4. REFER TO SPECIAL REQUIREMENTS IN SPECIFICATION SECTION 01 12 16 FOR 15-FOOT OSHA CLEARANCE ENVELOPE AROUND HIGH VOLTAGE PNM LINES.

|        | REVISION |   |
|--------|----------|---|
| SYMBOL | DATE:    | В |
|        |          |   |
|        |          |   |
|        |          |   |
|        |          |   |
|        |          |   |
|        |          |   |
|        |          |   |
|        |          | 1 |