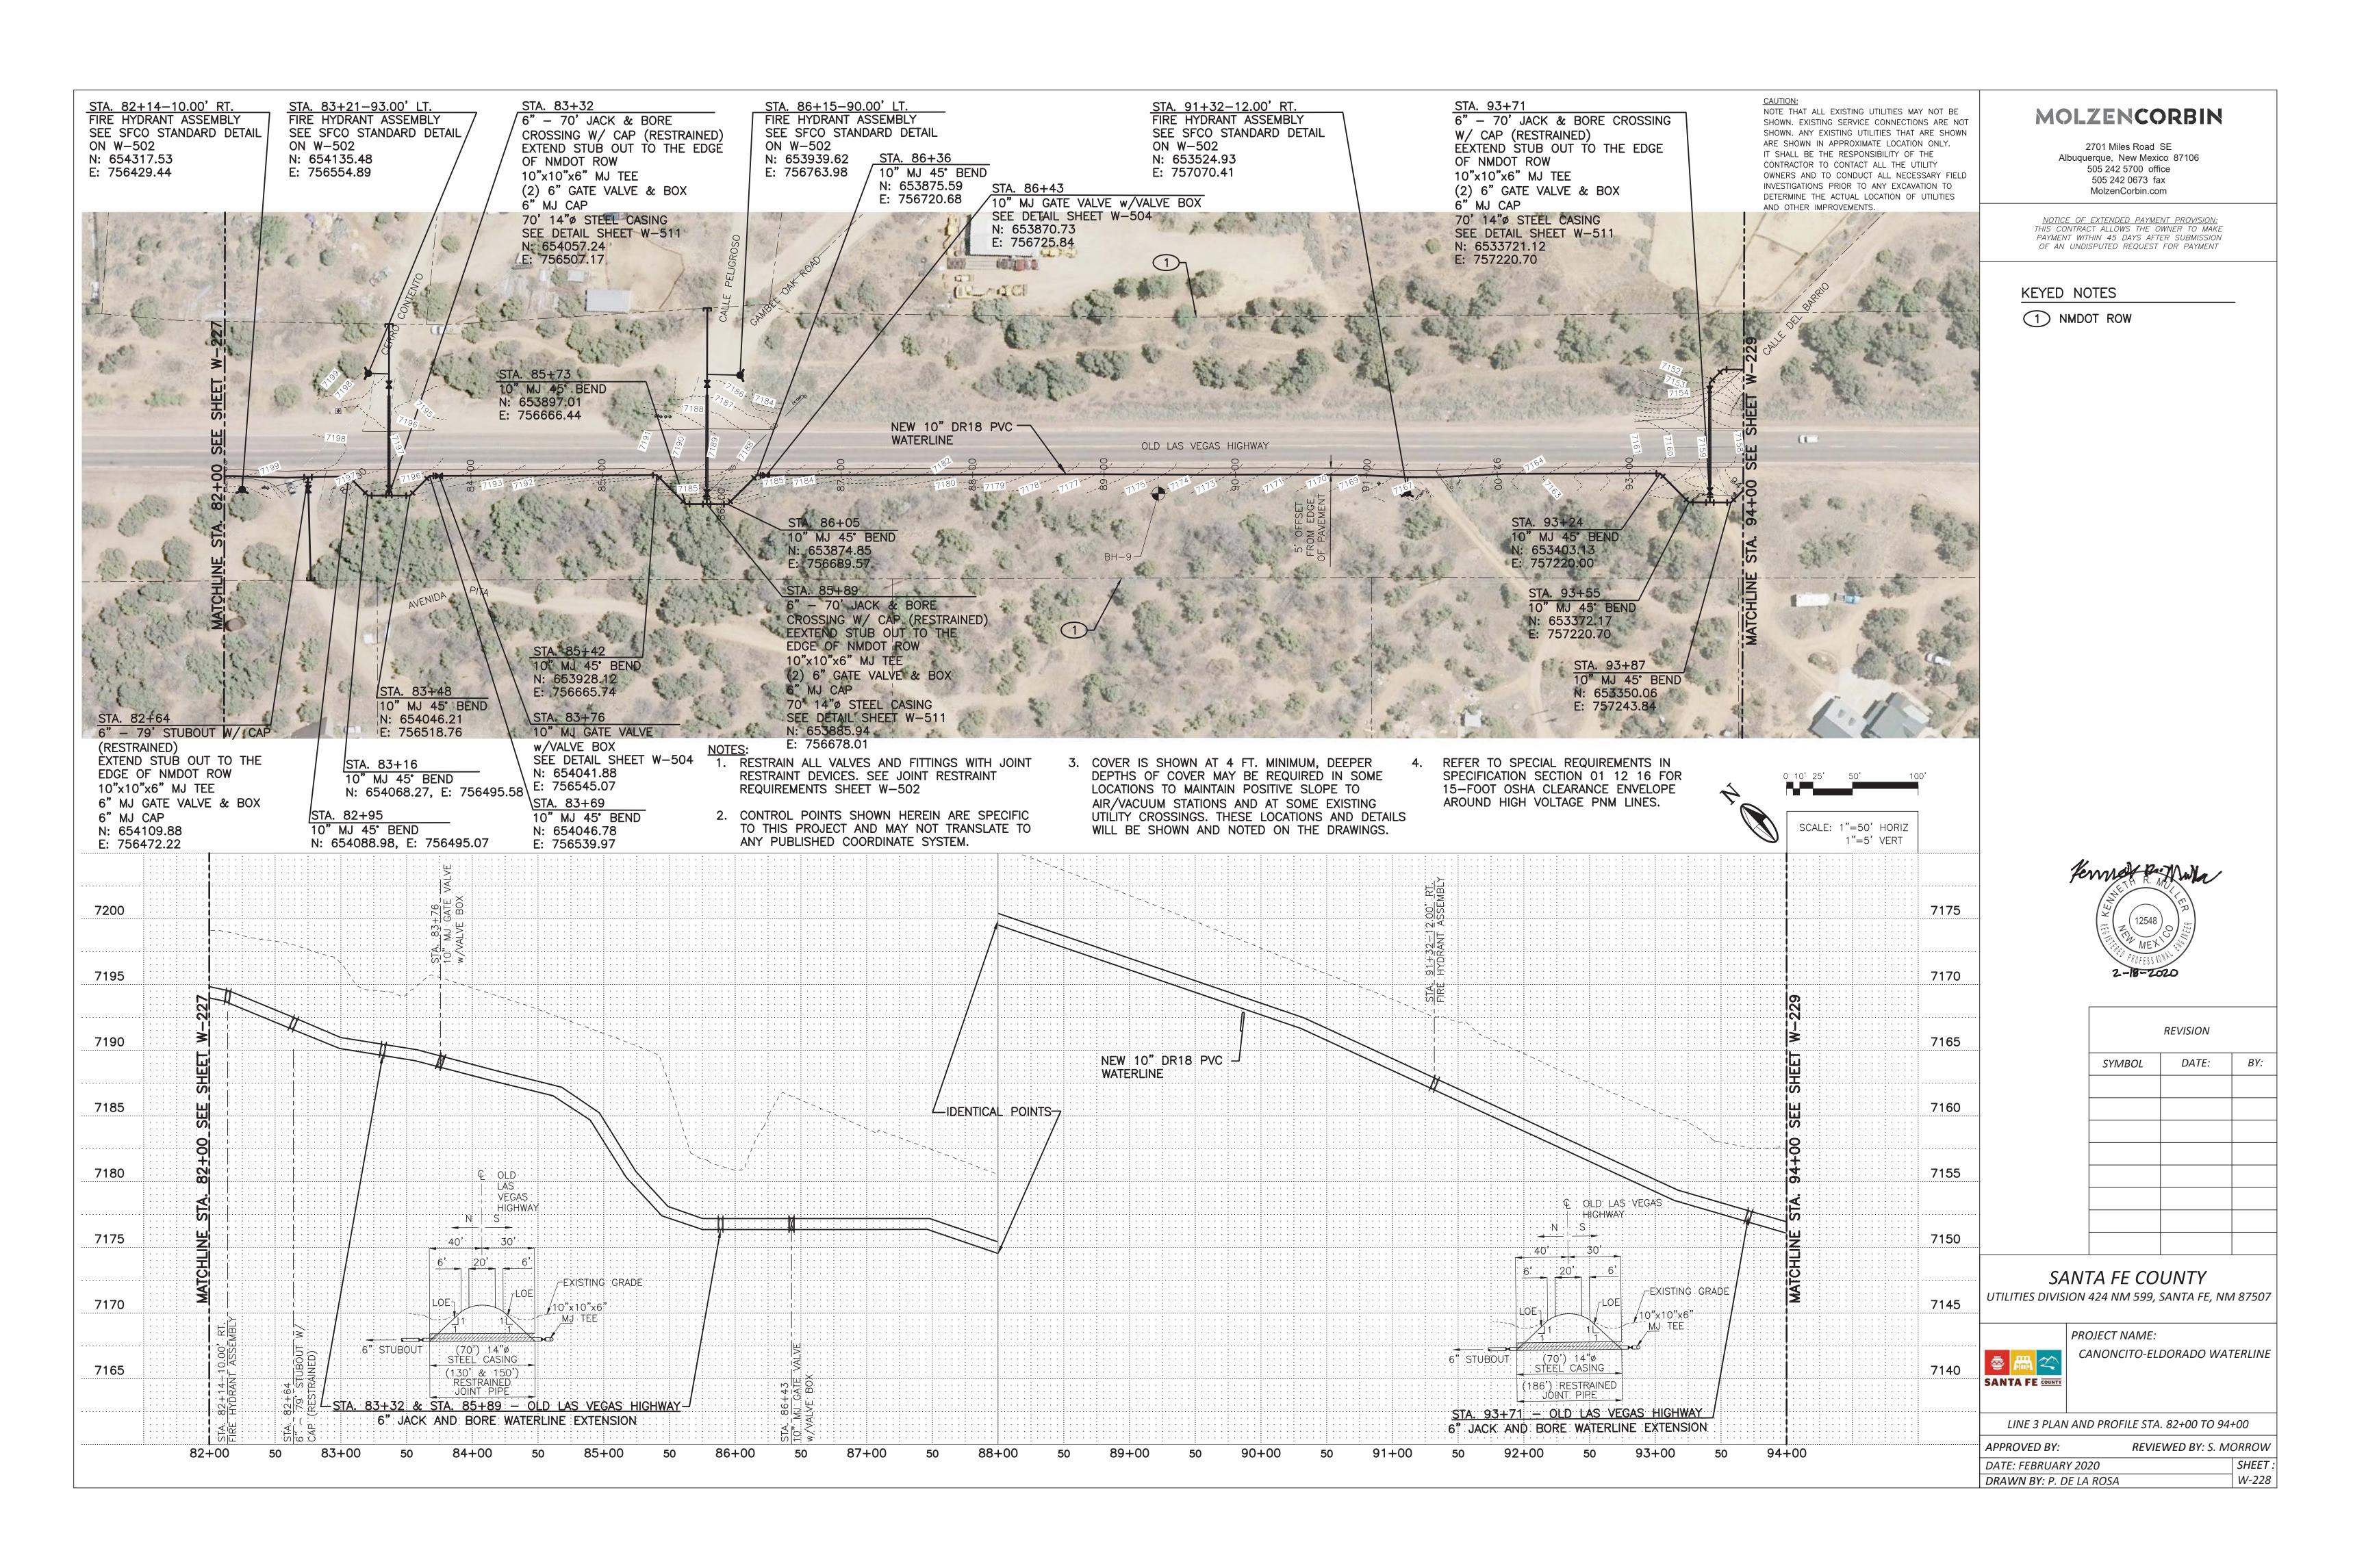

AND OTHER IMPROVEMENTS.

- NOTES:

  1. RESTRAIN ALL VALVES AND FITTINGS WITH JOINT RESTRAINT DEVICES. SEE JOINT RESTRAINT REQUIREMENTS SHEET W-502
- 2. CONTROL POINTS SHOWN HEREIN ARE SPECIFIC TO THIS PROJECT AND MAY NOT TRANSLATE TO ANY PUBLISHED COORDINATE SYSTEM.
- 3. COVER IS SHOWN AT 4 FT. MINIMUM, DEEPER DEPTHS OF COVER MAY BE REQUIRED IN SOME LOCATIONS TO MAINTAIN POSITIVE SLOPE TO AIR/VACUUM STATIONS AND AT SOME EXISTING UTILITY CROSSINGS. THESE LOCATIONS AND DETAILS

4. REFER TO SPECIAL REQUIREMENTS IN SPECIFICATION SECTION 01 12 16 FOR 15-FOOT OSHA CLEARANCE ENVELOPE AROUND HIGH VOLTAGE PNM LINES.

|        | REVISION |   |
|--------|----------|---|
| SYMBOL | DATE:    | В |
|        |          |   |
|        |          |   |
|        |          |   |
|        |          |   |
|        |          |   |
|        |          |   |
|        |          |   |
|        |          | 1 |