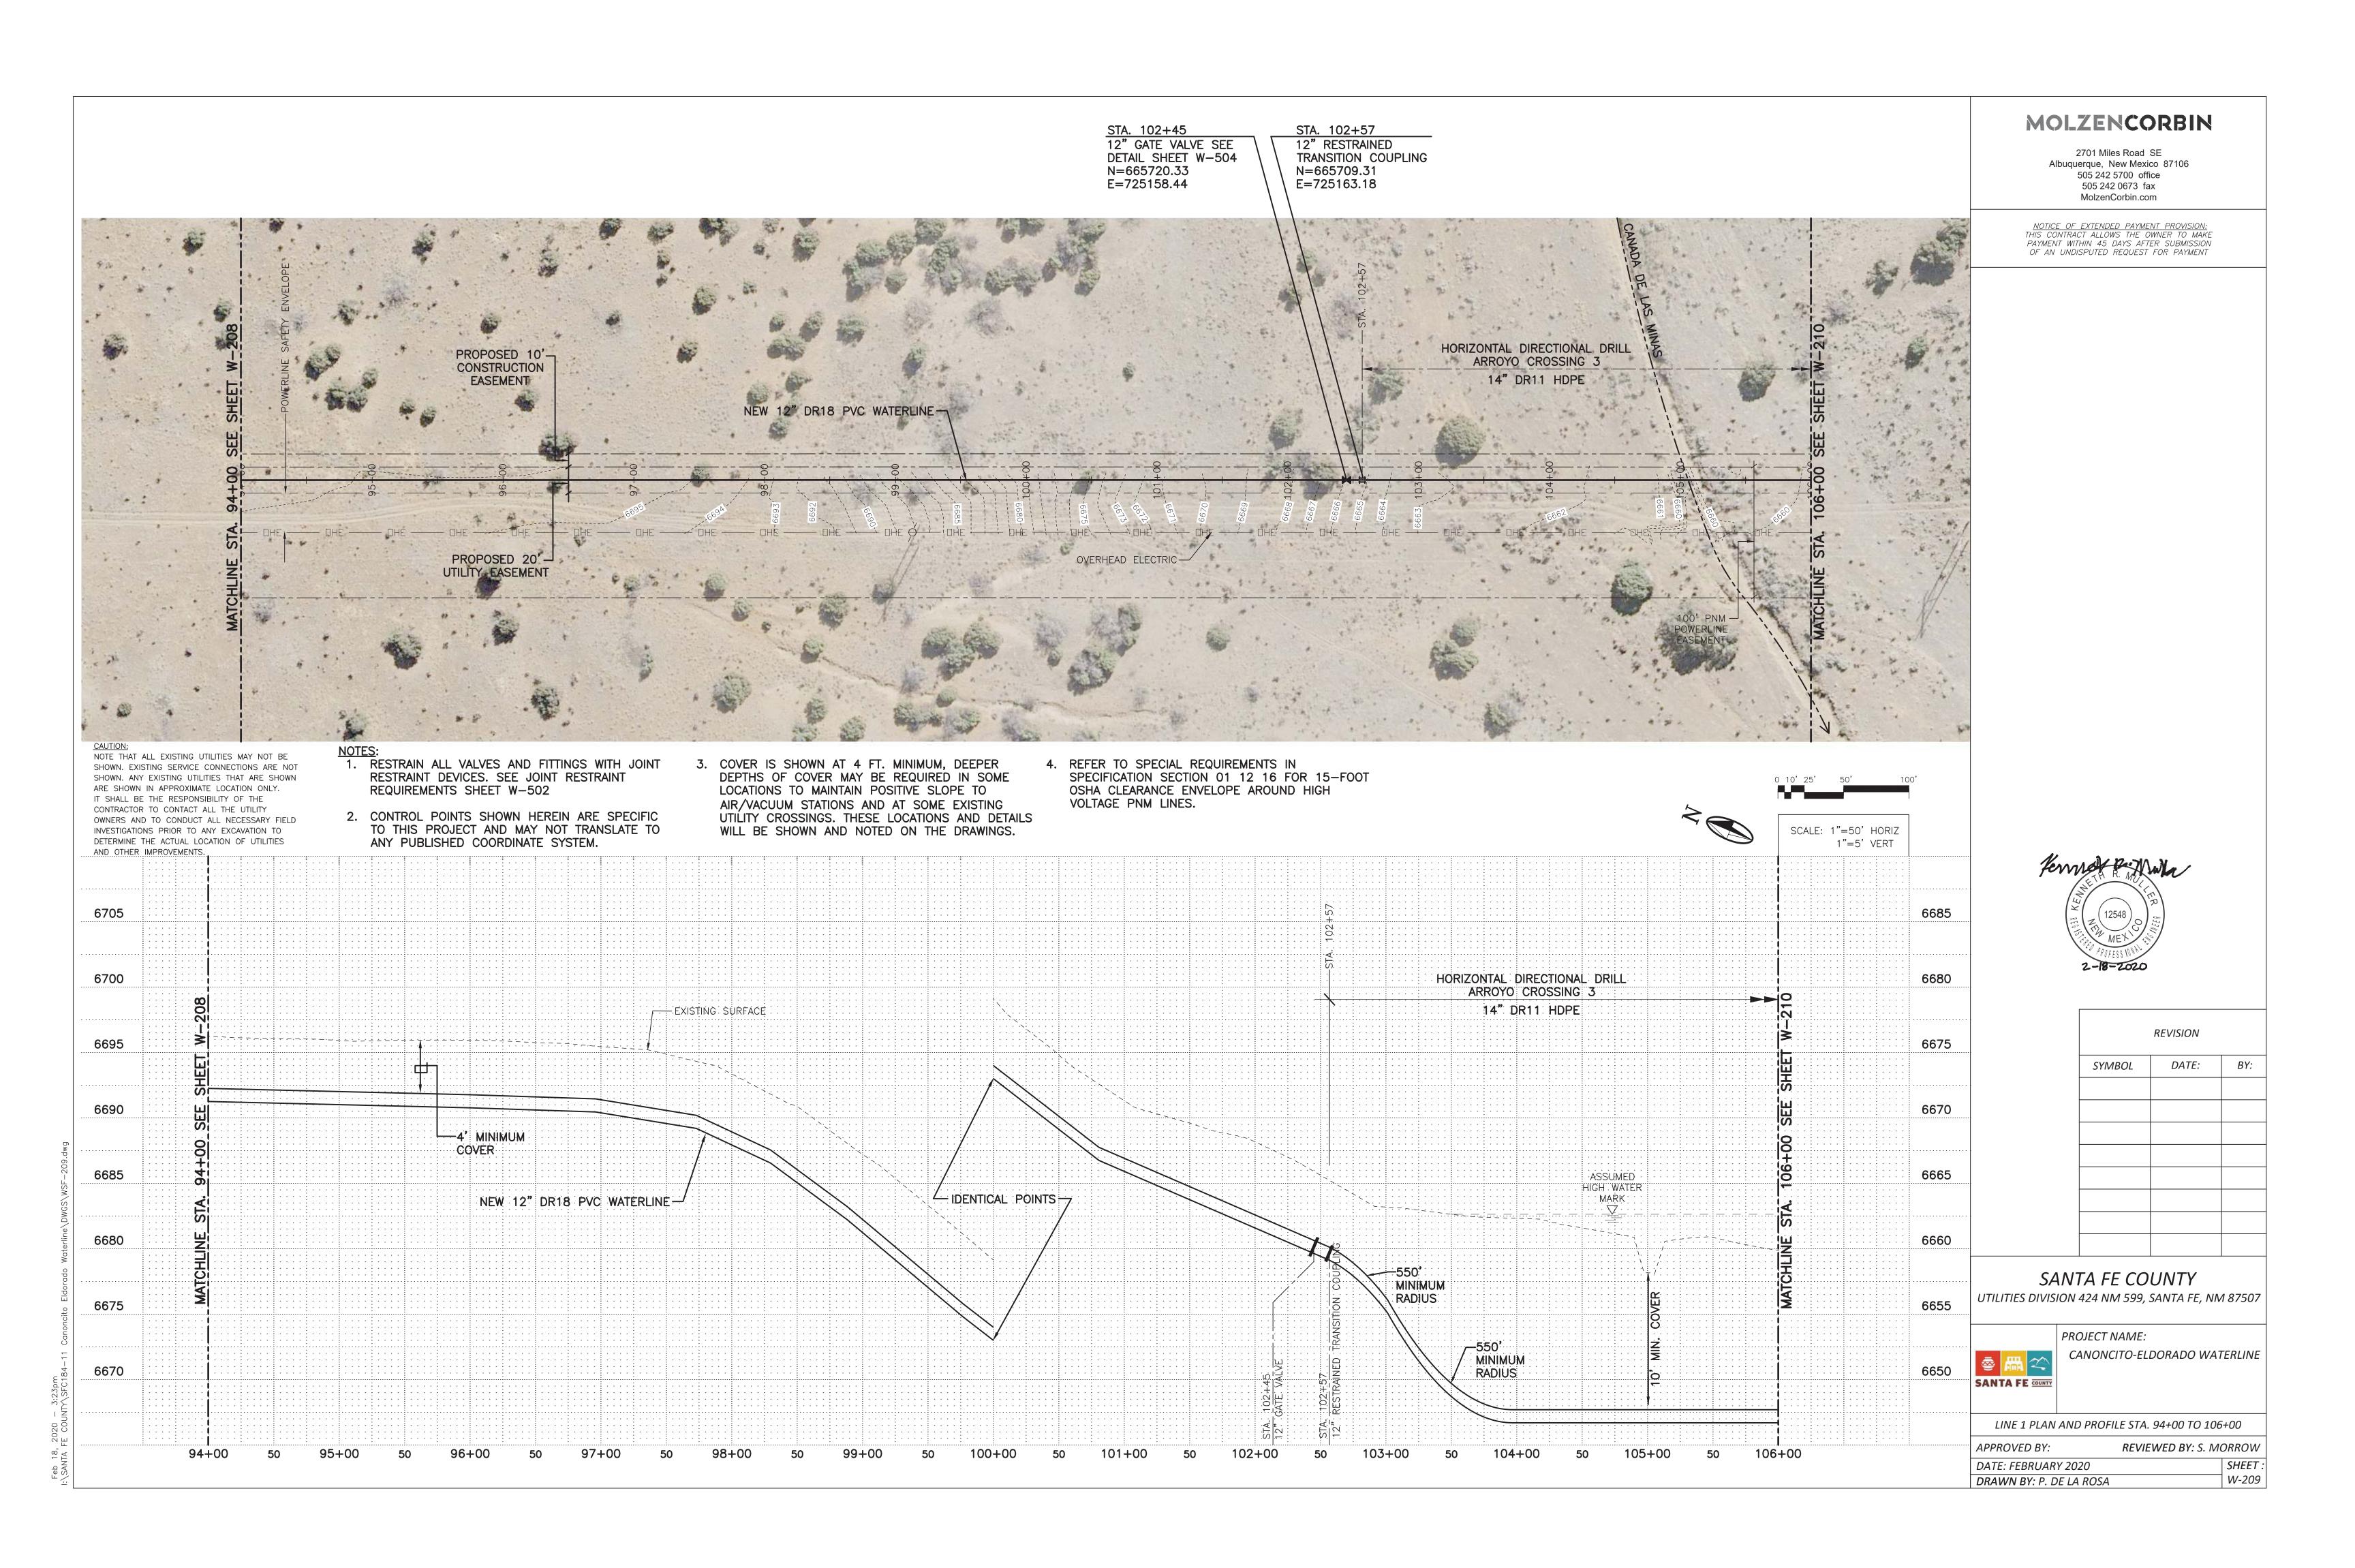

## MOLZENCORBIN

2701 Miles Road SE
Albuquerque, New Mexico 87106
505 242 5700 office
505 242 0673 fax
MolzenCorbin.com

NOTICE OF EXTENDED PAYMENT PROVISION: THIS CONTRACT ALLOWS THE OWNER TO MAKE PAYMENT WITHIN 45 DAYS AFTER SUBMISSION OF AN UNDISPUTED REQUEST FOR PAYMENT

PROPOSED 107

CONNERGICION

NEW 12, DELET JULIUS MARKET

ST. 107

A. THE PARTY CHEEK LARGE MARKET AT A CARRES SHAME AT A EL MARKET DEEDER A DEED AD SHAME AND ADDRESS MARKET AND ADDRESS

NOTE THAT ALL EXISTING UTILITIES MAY NOT BE SHOWN. EXISTING SERVICE CONNECTIONS ARE NOT SHOWN. ANY EXISTING UTILITIES THAT ARE SHOWN ARE SHOWN IN APPROXIMATE LOCATION ONLY. IT SHALL BE THE RESPONSIBILITY OF THE CONTRACTOR TO CONTACT ALL THE UTILITY OWNERS AND TO CONDUCT ALL NECESSARY FIELD INVESTIGATIONS PRIOR TO ANY EXCAVATION TO DETERMINE THE ACTUAL LOCATION OF UTILITIES

1. RESTRAIN ALL VALVES AND FITTINGS WITH JOINT RESTRAINT DEVICES. SEE JOINT RESTRAINT REQUIREMENTS SHEET W-502

2. CONTROL POINTS SHOWN HEREIN ARE SPECIFIC TO THIS PROJECT AND MAY NOT TRANSLATE TO ANY PUBLISHED COORDINATE SYSTEM.

DEPTHS OF COVER MAY BE REQUIRED IN SOME LOCATIONS TO MAINTAIN POSITIVE SLOPE TO AIR/VACUUM STATIONS AND AT SOME EXISTING UTILITY CROSSINGS. THESE LOCATIONS AND DETAILS WILL BE SHOWN AND NOTED ON THE DRAWINGS.

4. REFER TO SPECIAL REQUIREMENTS IN SPECIFICATION SECTION 01 12 16 FOR 15-FOOT OSHA CLEARANCE ENVELOPE AROUND HIGH VOLTAGE PNM LINES.

|        | REVISION |     |
|--------|----------|-----|
| SYMBOL | DATE:    | BY: |
|        |          |     |
|        |          |     |
|        |          |     |
|        |          |     |
|        |          |     |
|        |          |     |
|        |          |     |
|        |          |     |