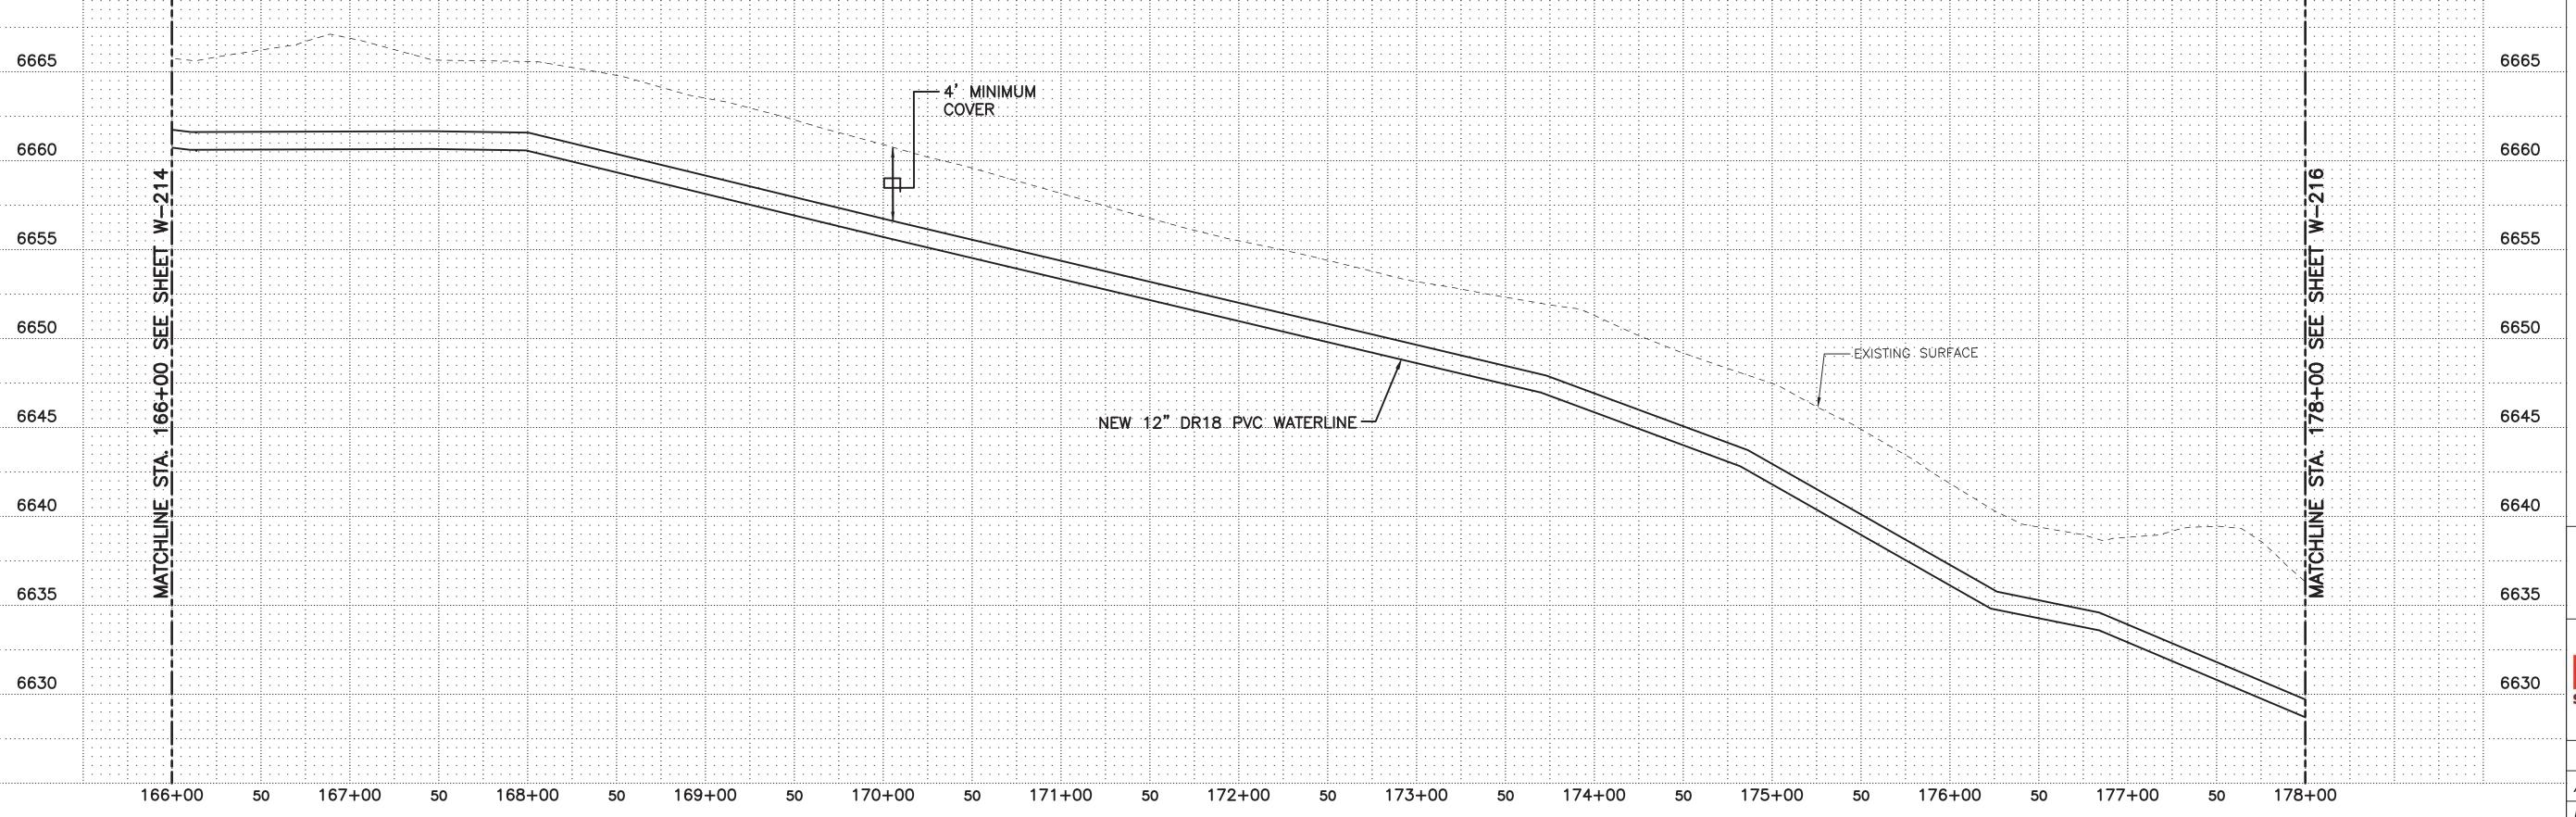

AND OTHER IMPROVEMENTS.

- NOTES:

  1. RESTRAIN ALL VALVES AND FITTINGS WITH JOINT RESTRAINT DEVICES. SEE JOINT RESTRAINT REQUIREMENTS SHEET W-502
- 2. CONTROL POINTS SHOWN HEREIN ARE SPECIFIC TO THIS PROJECT AND MAY NOT TRANSLATE TO ANY PUBLISHED COORDINATE SYSTEM.
- 3. COVER IS SHOWN AT 4 FT. MINIMUM, DEEPER DEPTHS OF COVER MAY BE REQUIRED IN SOME LOCATIONS TO MAINTAIN POSITIVE SLOPE TO AIR/VACUUM STATIONS AND AT SOME EXISTING UTILITY CROSSINGS. THESE LOCATIONS AND DETAILS

4. REFER TO SPECIAL REQUIREMENTS IN SPECIFICATION SECTION 01 12 16 FOR 15-FOOT OSHA CLEARANCE ENVELOPE AROUND HIGH VOLTAGE PNM LINES.

|        | REVISION |   |
|--------|----------|---|
| SYMBOL | DATE:    | В |
|        |          |   |
|        |          |   |
|        |          |   |
|        |          |   |
|        |          |   |
|        |          |   |
|        |          |   |
|        |          | 1 |

SANTA FE COUNTY
UTILITIES DIVISION 424 NM 599, SANTA FE, NM 87507

SANTA FE COUNTY

PROJECT NAME:
CANONCITO-ELDORADO WATERLINE

LINE 1 PLAN AND PROFILE STA. 166+00 TO 178+00

APPROVED BY: REVIEWED BY: S. MORROW

DATE: FEBRUARY 2020 SHEET:
DRAWN BY: P. DE LA ROSA W-215

LOCATION MAP

CANONCITO - PROJECT GROUND COORDINATES

| CANONCITO - PROJECT GROUND COORDINATES |            |            |           |  |  |
|----------------------------------------|------------|------------|-----------|--|--|
| DESCRIPTION                            | NORTHING   | EASTING    | ELEVATION |  |  |
| 3510545011                             | 651663.467 | 759450.392 |           |  |  |
| 3510545012                             | 655097.567 | 765982.830 |           |  |  |
| RV 53                                  |            |            | 6838.65   |  |  |