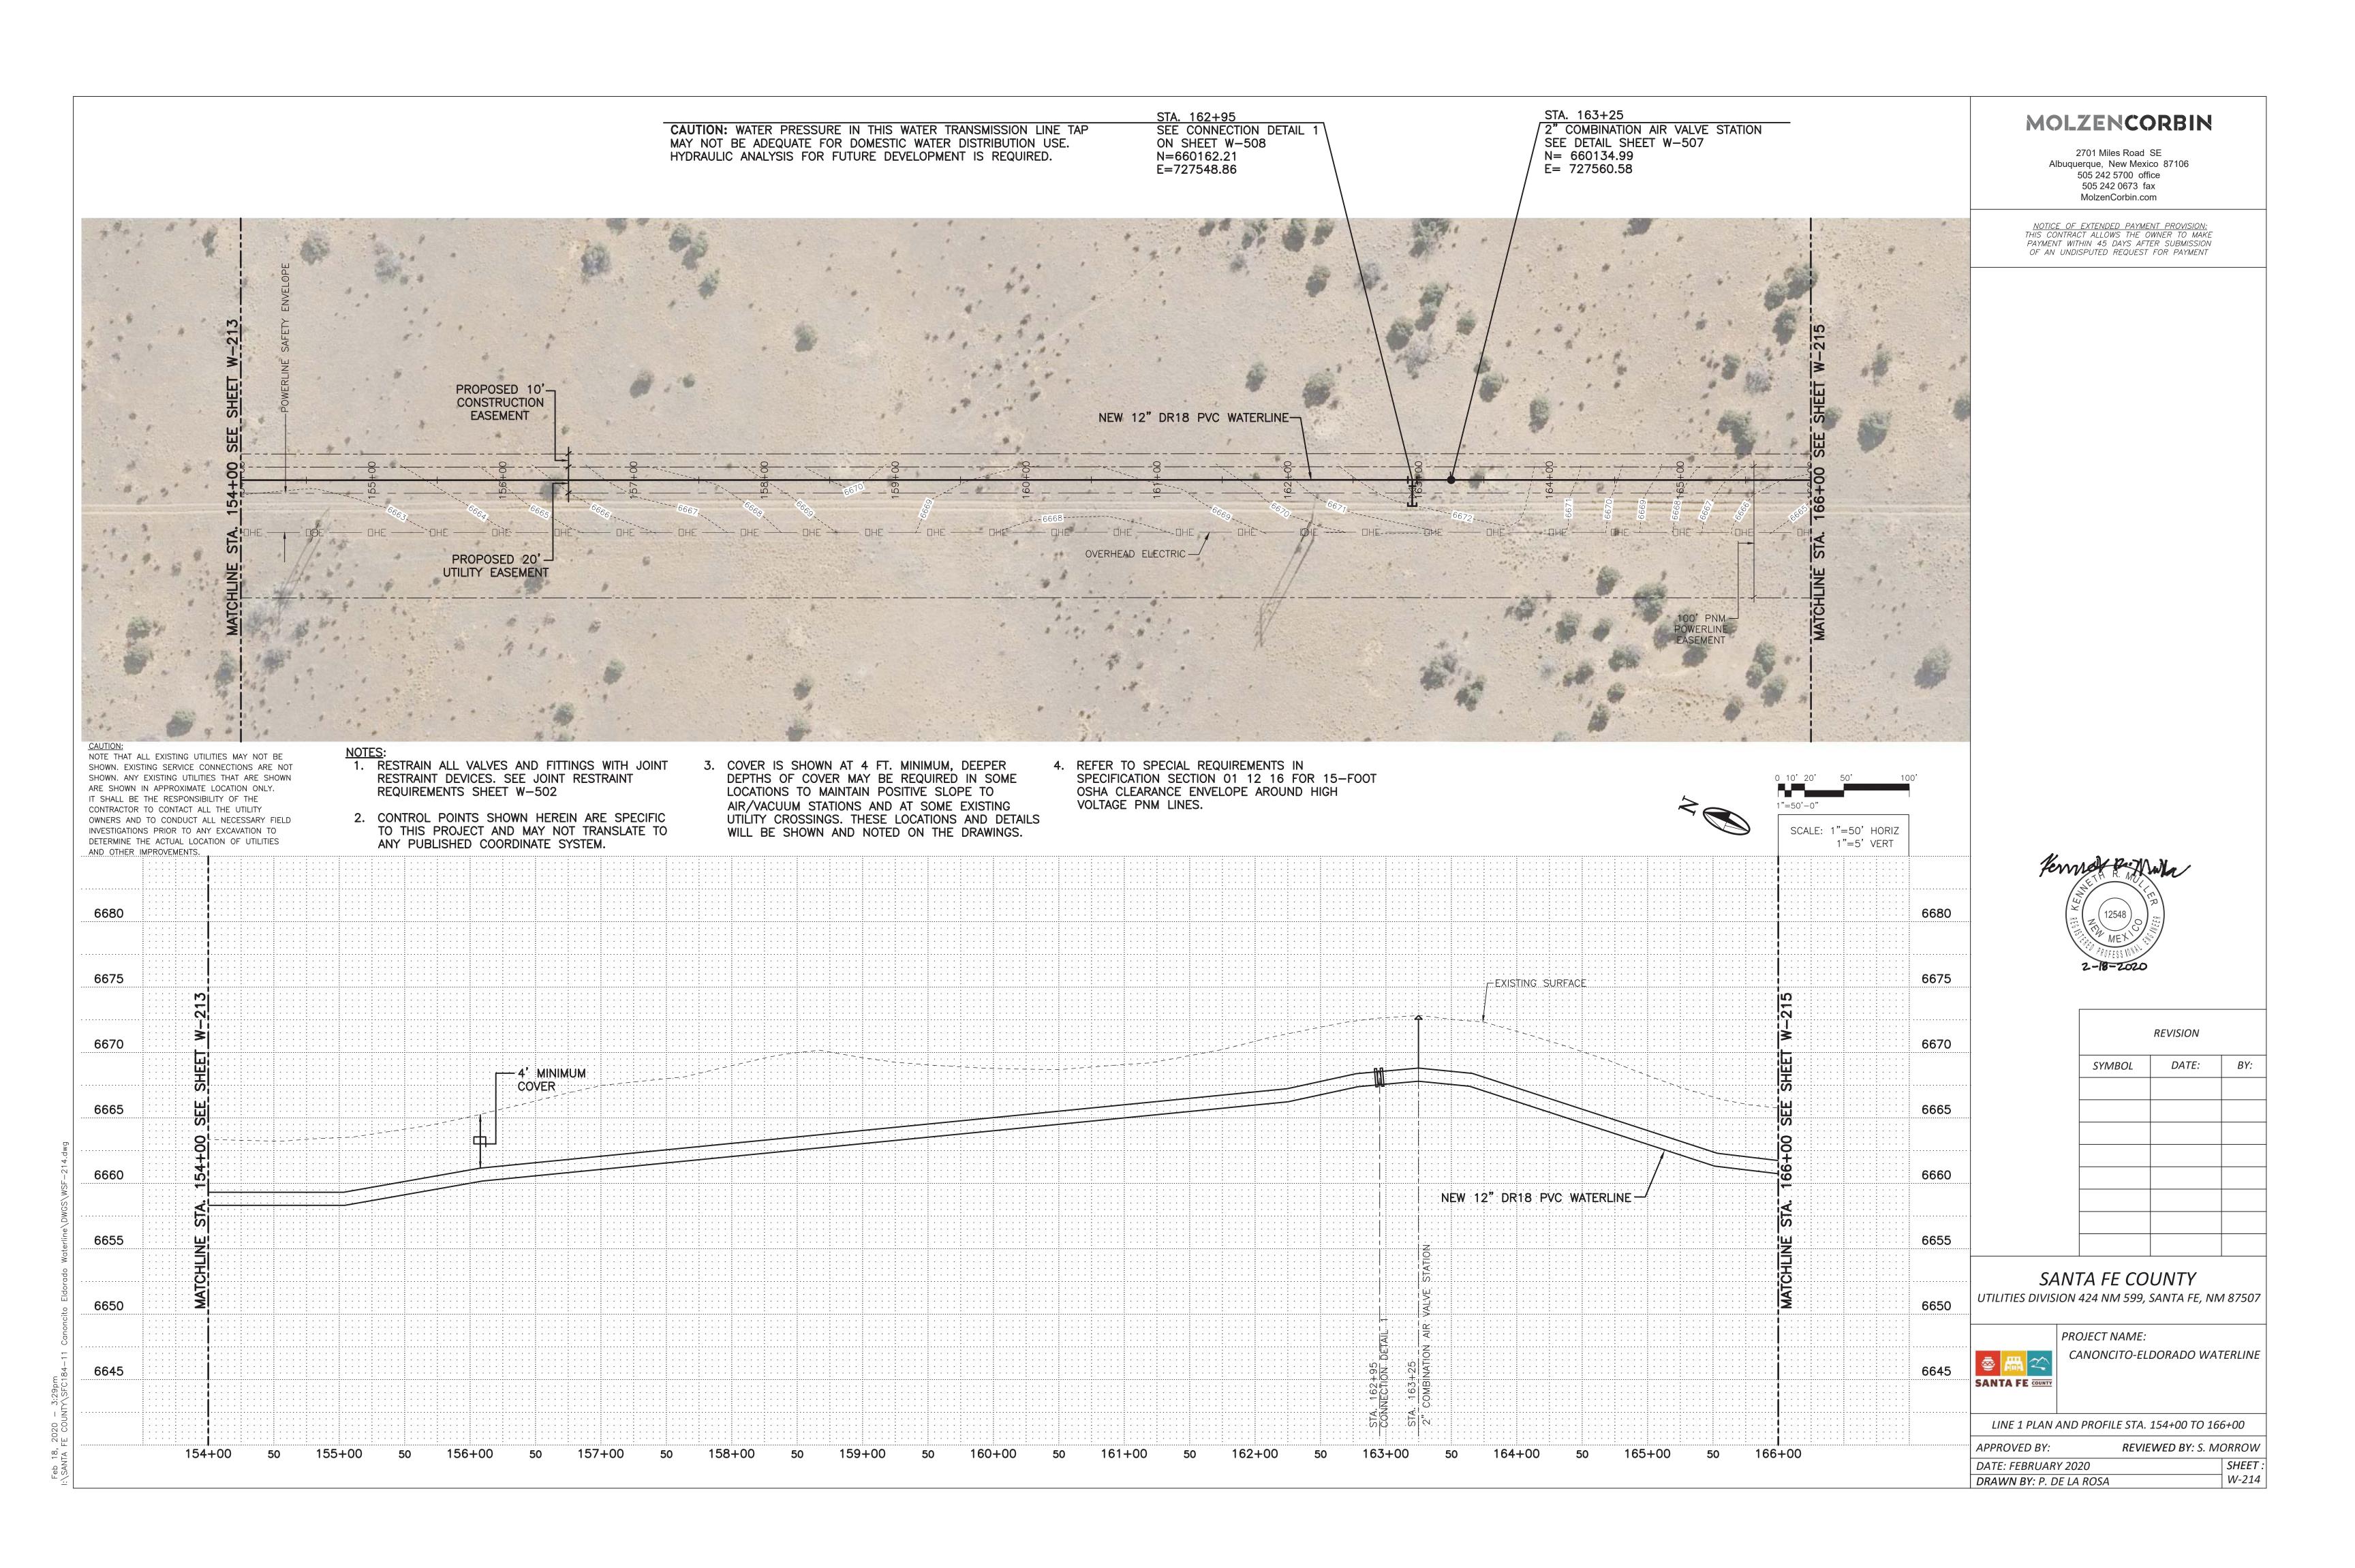

## MOLZENCORBIN

2701 Miles Road SE
Albuquerque, New Mexico 87106
505 242 5700 office
505 242 0673 fax
MolzenCorbin.com

NOTICE OF EXTENDED PAYMENT PROVISION: THIS CONTRACT ALLOWS THE OWNER TO MAKE PAYMENT WITHIN 45 DAYS AFTER SUBMISSION OF AN UNDISPUTED REQUEST FOR PAYMENT

NOTE THAT ALL EXISTING UTILITIES MAY NOT BE SHOWN. EXISTING SERVICE CONNECTIONS ARE NOT SHOWN. ANY EXISTING UTILITIES THAT ARE SHOWN ARE SHOWN IN APPROXIMATE LOCATION ONLY. IT SHALL BE THE RESPONSIBILITY OF THE CONTRACTOR TO CONTACT ALL THE UTILITY OWNERS AND TO CONDUCT ALL NECESSARY FIELD INVESTIGATIONS PRIOR TO ANY EXCAVATION TO DETERMINE THE ACTUAL LOCATION OF UTILITIES

AND OTHER IMPROVEMENTS.

- NOTES:

  1. RESTRAIN ALL VALVES AND FITTINGS WITH JOINT RESTRAINT DEVICES. SEE JOINT RESTRAINT REQUIREMENTS SHEET W-502
- 2. CONTROL POINTS SHOWN HEREIN ARE SPECIFIC TO THIS PROJECT AND MAY NOT TRANSLATE TO ANY PUBLISHED COORDINATE SYSTEM.
- 3. COVER IS SHOWN AT 4 FT. MINIMUM, DEEPER DEPTHS OF COVER MAY BE REQUIRED IN SOME LOCATIONS TO MAINTAIN POSITIVE SLOPE TO AIR/VACUUM STATIONS AND AT SOME EXISTING UTILITY CROSSINGS. THESE LOCATIONS AND DETAILS

4. REFER TO SPECIAL REQUIREMENTS IN SPECIFICATION SECTION 01 12 16 FOR 15-FOOT OSHA CLEARANCE ENVELOPE AROUND HIGH VOLTAGE PNM LINES.

|        | REVISION |   |
|--------|----------|---|
| SYMBOL | DATE:    | В |
|        |          |   |
|        |          |   |
|        |          |   |
|        |          |   |
|        |          |   |
|        |          |   |
|        |          |   |
|        |          | 1 |

SANTA FE COUNTY
UTILITIES DIVISION 424 NM 599, SANTA FE, NM 87507

SANTA FE COUNTY

PROJECT NAME:
CANONCITO-ELDORADO WATERLINE

LINE 1 PLAN AND PROFILE STA. 166+00 TO 178+00

APPROVED BY: REVIEWED BY: S. MORROW

DATE: FEBRUARY 2020 SHEET:
DRAWN BY: P. DE LA ROSA W-215

LOCATION MAP

CANONCITO - PROJECT GROUND COORDINATES

| CANONCITO - PROJECT GROUND COORDINATES |            |            |           |  |  |
|----------------------------------------|------------|------------|-----------|--|--|
| DESCRIPTION                            | NORTHING   | EASTING    | ELEVATION |  |  |
| 3510545011                             | 651663.467 | 759450.392 |           |  |  |
| 3510545012                             | 655097.567 | 765982.830 |           |  |  |
| RV 53                                  |            |            | 6838.65   |  |  |