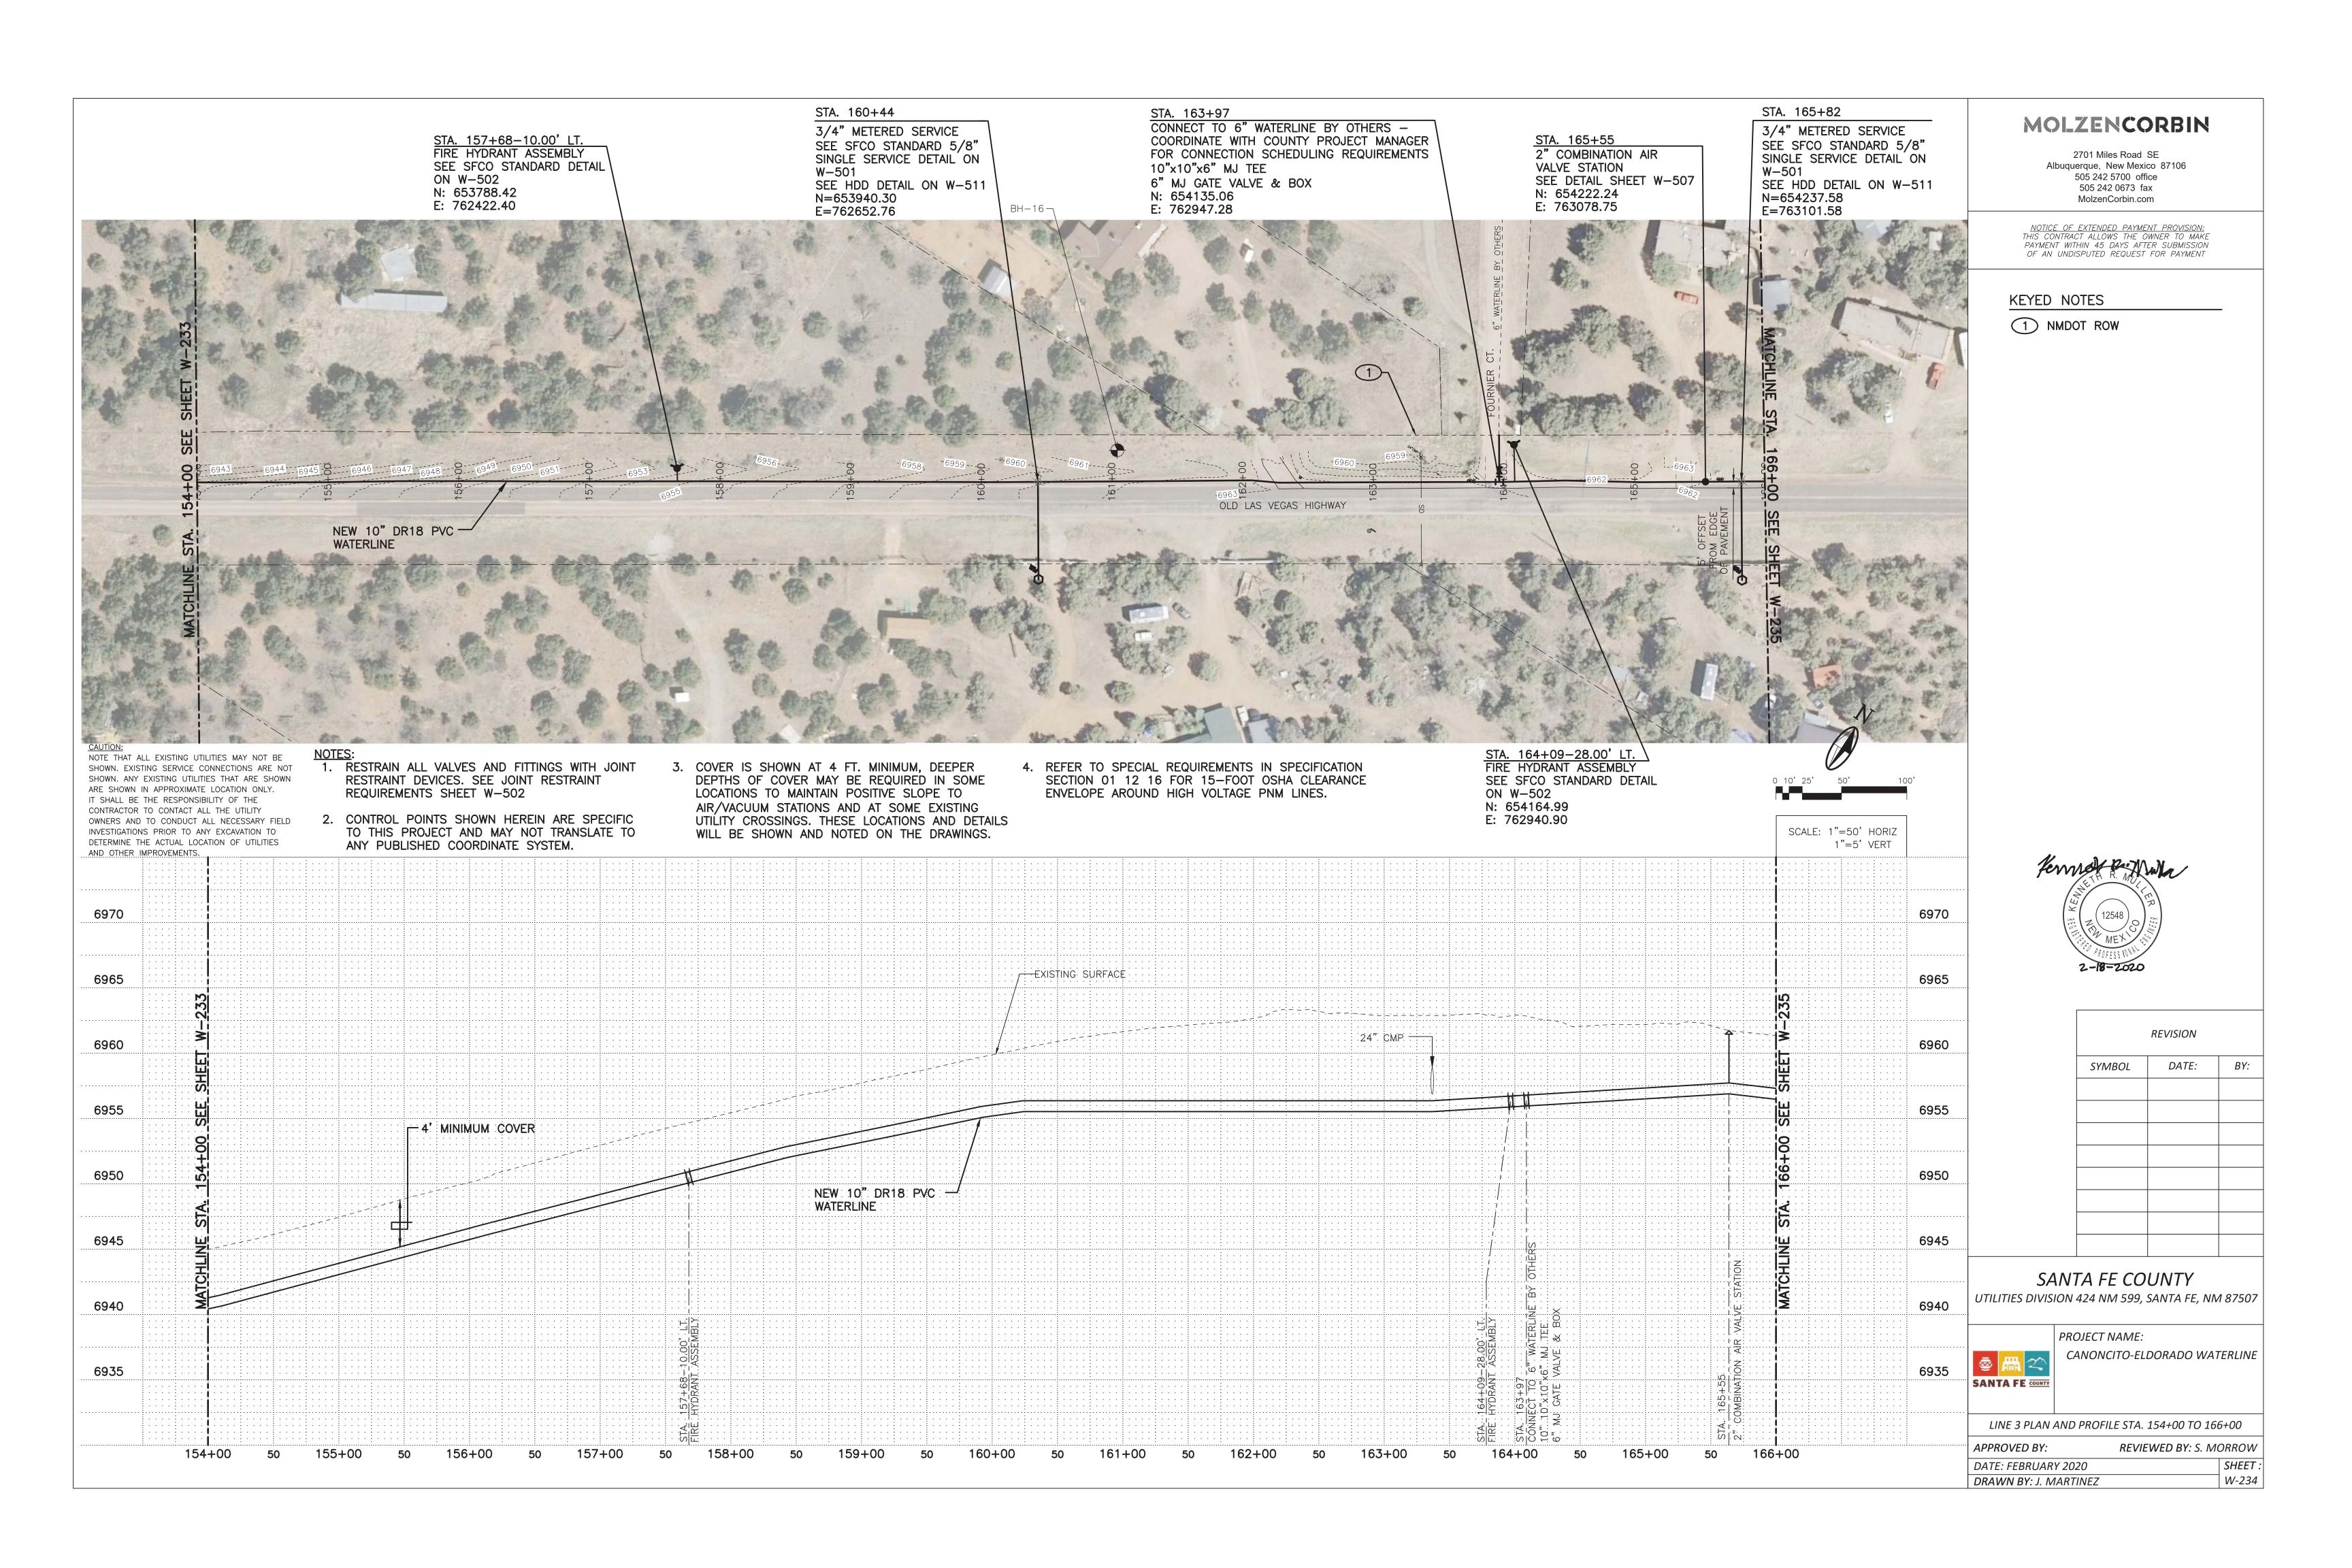

1. RESTRAIN ALL VALVES AND FITTINGS WITH JOINT RESTRAINT DEVICES. SEE JOINT RESTRAINT REQUIREMENTS SHEET W-502

2. CONTROL POINTS SHOWN HEREIN ARE SPECIFIC TO THIS PROJECT AND MAY NOT TRANSLATE TO ANY PUBLISHED COORDINATE SYSTEM.

DEPTHS OF COVER MAY BE REQUIRED IN SOME LOCATIONS TO MAINTAIN POSITIVE SLOPE TO AIR/VACUUM STATIONS AND AT SOME EXISTING UTILITY CROSSINGS. THESE LOCATIONS AND DETAILS WILL BE SHOWN AND NOTED ON THE DRAWINGS.

4. REFER TO SPECIAL REQUIREMENTS IN SPECIFICATION SECTION 01 12 16 FOR 15-FOOT OSHA CLEARANCE ENVELOPE AROUND HIGH VOLTAGE PNM LINES.

|        | REVISION |     |
|--------|----------|-----|
| SYMBOL | DATE:    | BY: |
|        |          |     |
|        |          |     |
|        |          |     |
|        |          |     |
|        |          |     |
|        |          |     |
|        |          |     |
|        |          |     |