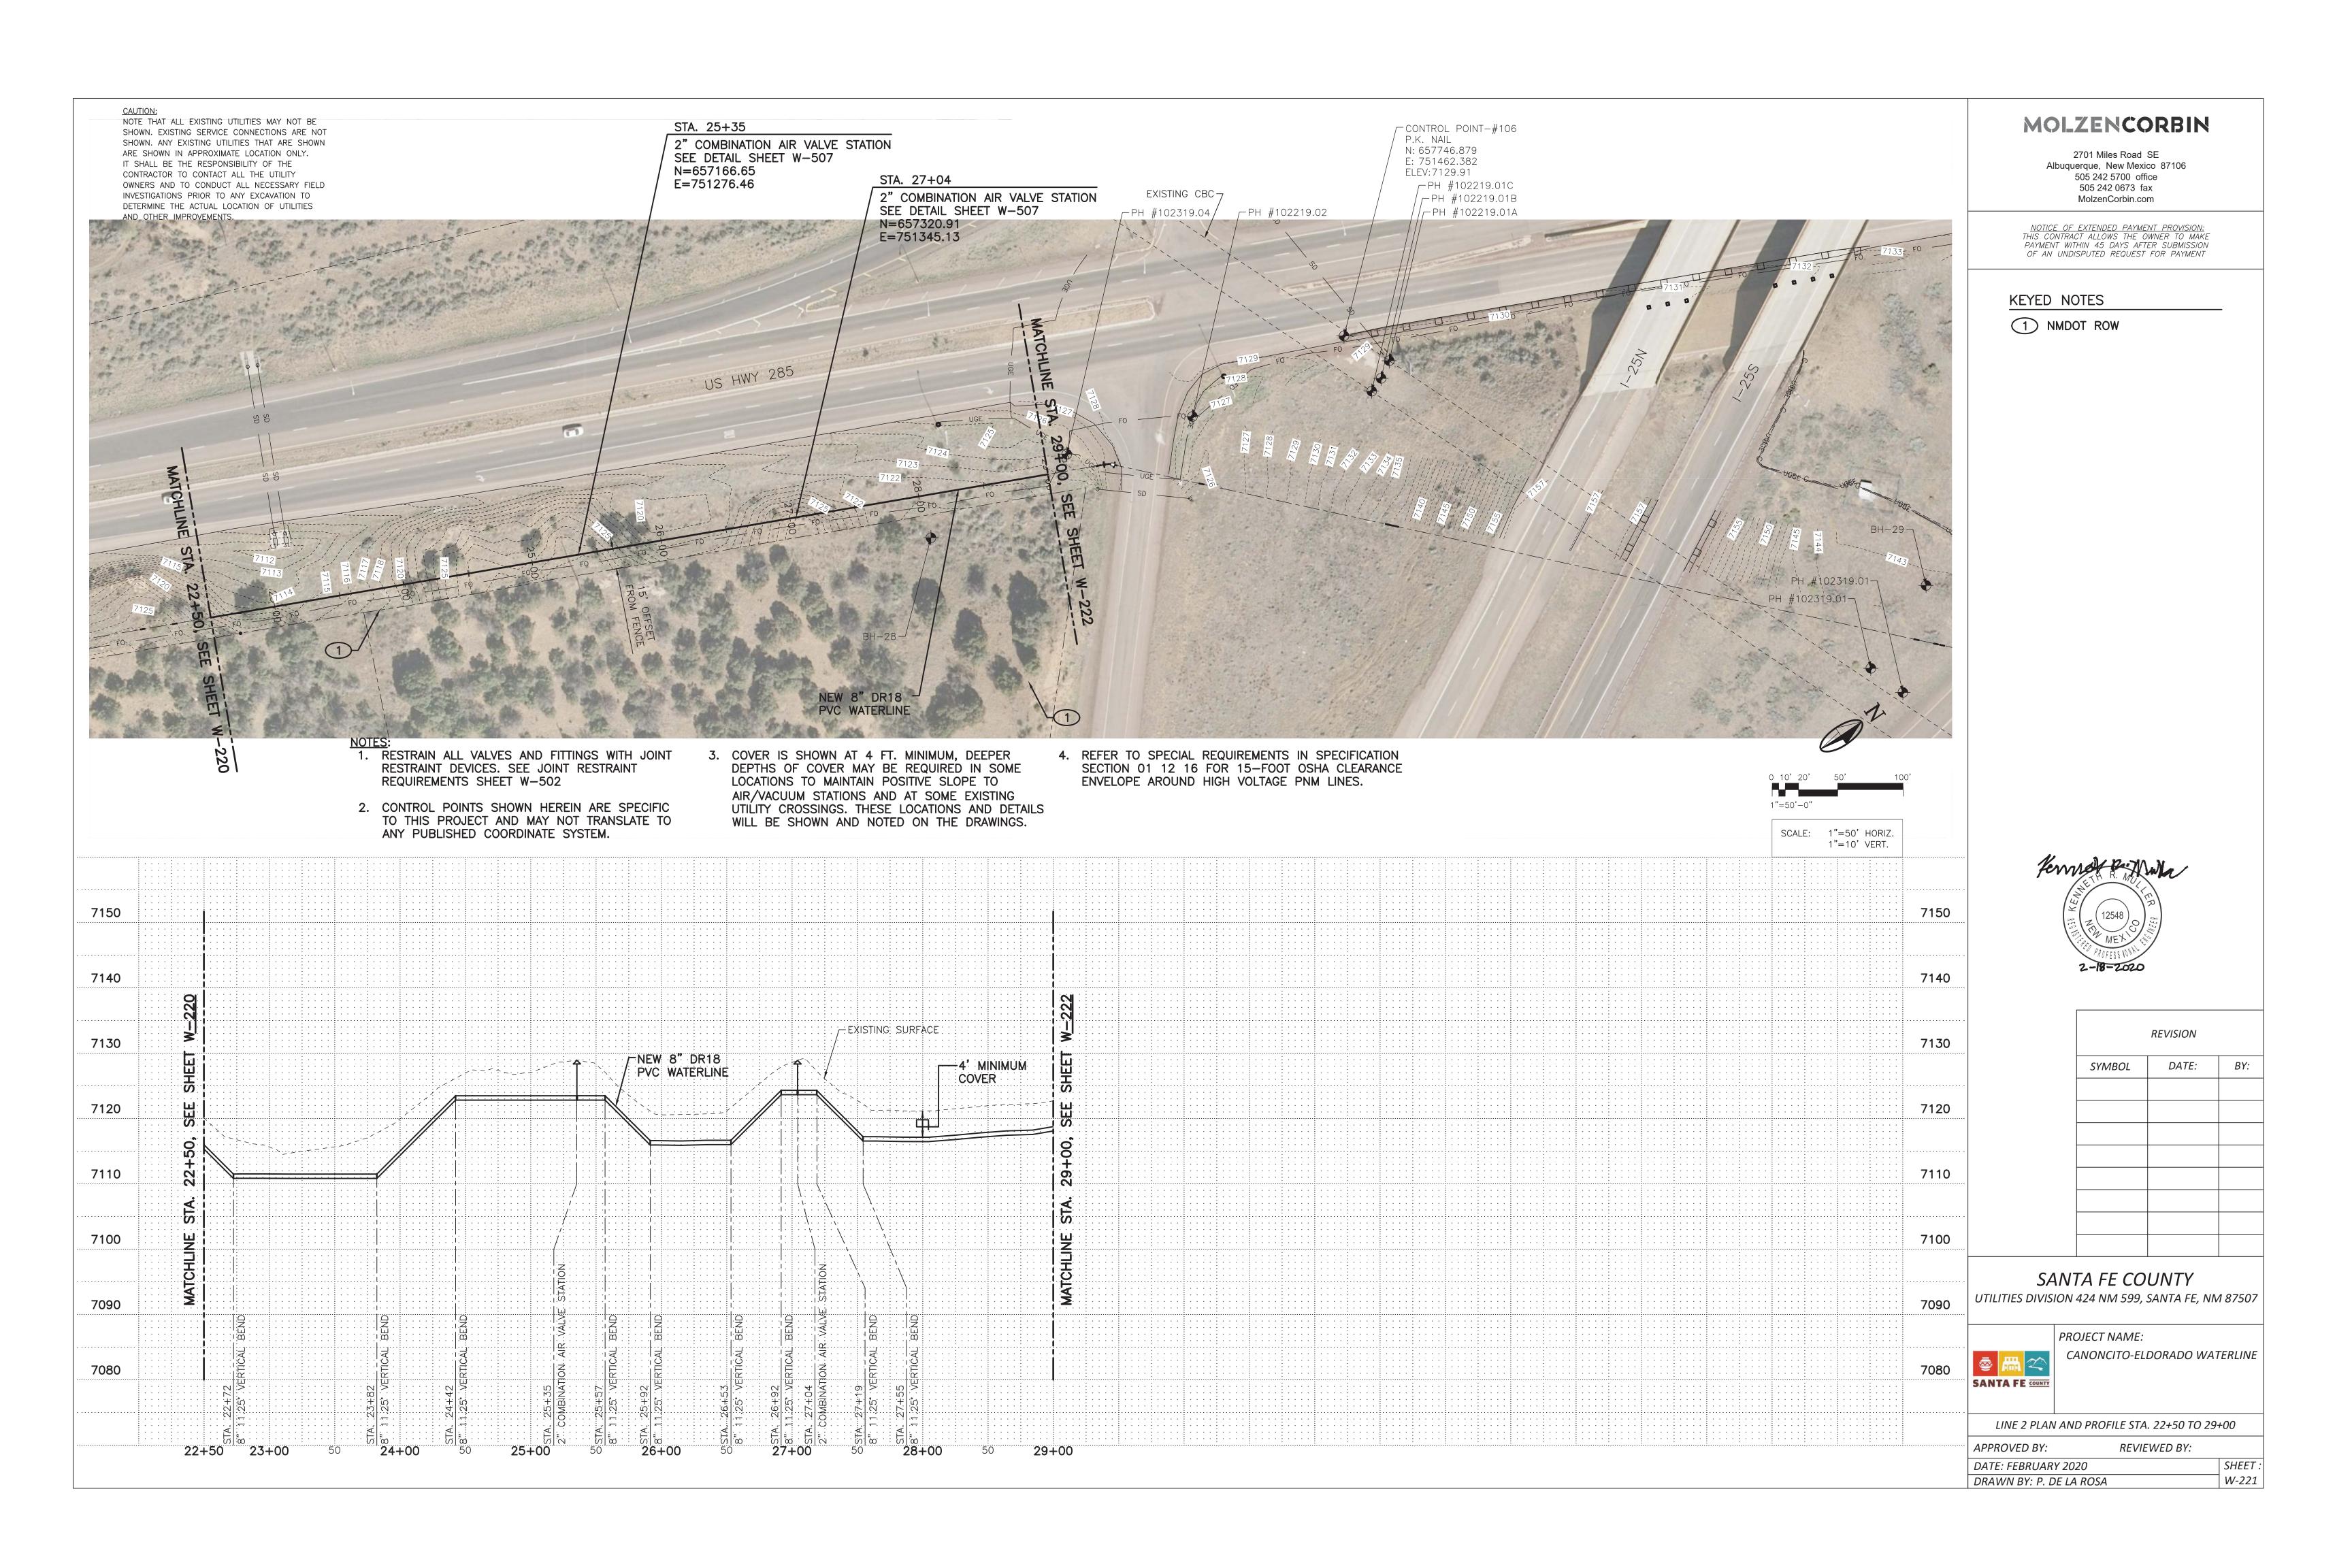

1. RESTRAIN ALL VALVES AND FITTINGS WITH JOINT RESTRAINT DEVICES. SEE JOINT RESTRAINT REQUIREMENTS SHEET W-502

2. CONTROL POINTS SHOWN HEREIN ARE SPECIFIC TO THIS PROJECT AND MAY NOT TRANSLATE TO ANY PUBLISHED COORDINATE SYSTEM.

DEPTHS OF COVER MAY BE REQUIRED IN SOME LOCATIONS TO MAINTAIN POSITIVE SLOPE TO AIR/VACUUM STATIONS AND AT SOME EXISTING UTILITY CROSSINGS. THESE LOCATIONS AND DETAILS WILL BE SHOWN AND NOTED ON THE DRAWINGS.

4. REFER TO SPECIAL REQUIREMENTS IN SPECIFICATION SECTION 01 12 16 FOR 15-FOOT OSHA CLEARANCE ENVELOPE AROUND HIGH VOLTAGE PNM LINES.

|        | REVISION |     |
|--------|----------|-----|
| SYMBOL | DATE:    | BY: |
|        |          |     |
|        |          |     |
|        |          |     |
|        |          |     |
|        |          |     |
|        |          |     |
|        |          |     |
|        |          |     |

AND OTHER IMPROVEMENTS.

- NOTES:

  1. RESTRAIN ALL VALVES AND FITTINGS WITH JOINT RESTRAINT DEVICES. SEE JOINT RESTRAINT REQUIREMENTS SHEET W-502
- 2. CONTROL POINTS SHOWN HEREIN ARE SPECIFIC TO THIS PROJECT AND MAY NOT TRANSLATE TO ANY PUBLISHED COORDINATE SYSTEM.
- 3. COVER IS SHOWN AT 4 FT. MINIMUM, DEEPER DEPTHS OF COVER MAY BE REQUIRED IN SOME LOCATIONS TO MAINTAIN POSITIVE SLOPE TO AIR/VACUUM STATIONS AND AT SOME EXISTING UTILITY CROSSINGS. THESE LOCATIONS AND DETAILS

4. REFER TO SPECIAL REQUIREMENTS IN SPECIFICATION SECTION 01 12 16 FOR 15-FOOT OSHA CLEARANCE ENVELOPE AROUND HIGH VOLTAGE PNM LINES.

|        | REVISION |   |
|--------|----------|---|
| SYMBOL | DATE:    | В |
|        |          |   |
|        |          |   |
|        |          |   |
|        |          |   |
|        |          |   |
|        |          |   |
|        |          |   |
|        |          | 1 |