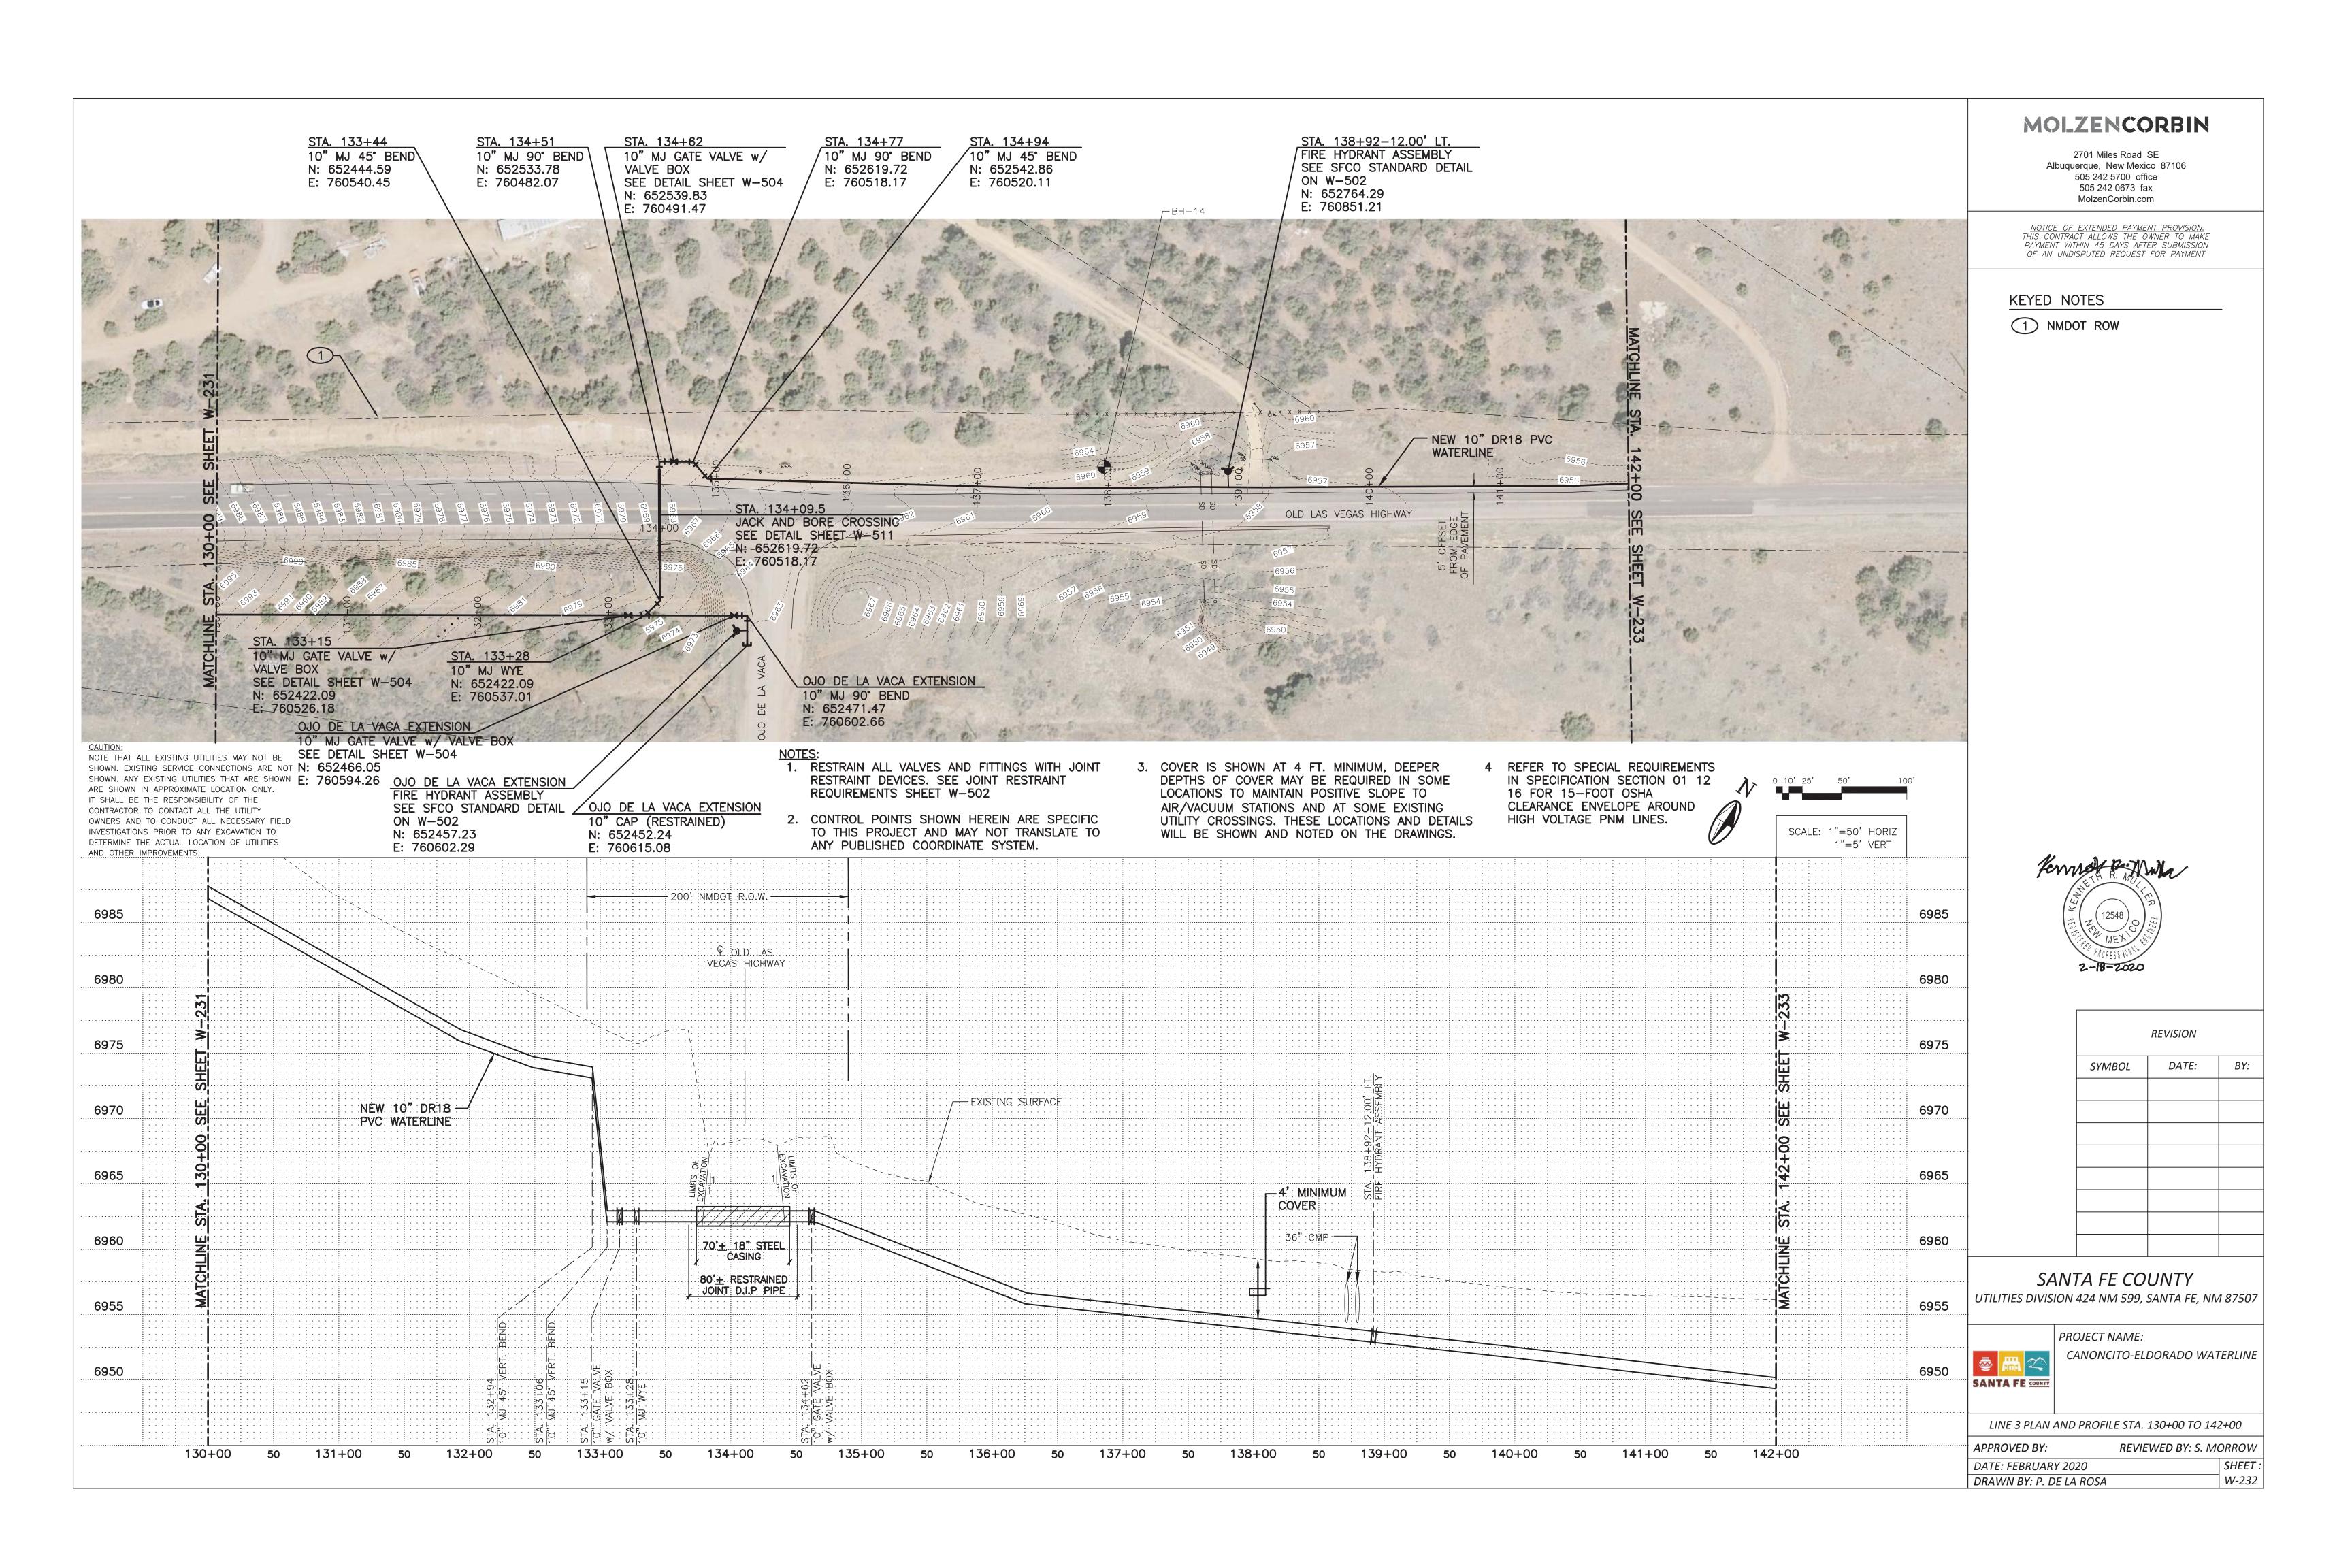

AND OTHER IMPROVEMENTS.

- NOTES:

  1. RESTRAIN ALL VALVES AND FITTINGS WITH JOINT RESTRAINT DEVICES. SEE JOINT RESTRAINT REQUIREMENTS SHEET W-502
- 2. CONTROL POINTS SHOWN HEREIN ARE SPECIFIC TO THIS PROJECT AND MAY NOT TRANSLATE TO ANY PUBLISHED COORDINATE SYSTEM.
- 3. COVER IS SHOWN AT 4 FT. MINIMUM, DEEPER DEPTHS OF COVER MAY BE REQUIRED IN SOME LOCATIONS TO MAINTAIN POSITIVE SLOPE TO AIR/VACUUM STATIONS AND AT SOME EXISTING UTILITY CROSSINGS. THESE LOCATIONS AND DETAILS

4. REFER TO SPECIAL REQUIREMENTS IN SPECIFICATION SECTION 01 12 16 FOR 15-FOOT OSHA CLEARANCE ENVELOPE AROUND HIGH VOLTAGE PNM LINES.

|        | REVISION |   |
|--------|----------|---|
| SYMBOL | DATE:    | В |
|        |          |   |
|        |          |   |
|        |          |   |
|        |          |   |
|        |          |   |
|        |          |   |
|        |          |   |
|        |          | 1 |

SANTA FE COUNTY
UTILITIES DIVISION 424 NM 599, SANTA FE, NM 87507

SANTA FE COUNTY

PROJECT NAME:
CANONCITO-ELDORADO WATERLINE

LINE 1 PLAN AND PROFILE STA. 166+00 TO 178+00

APPROVED BY: REVIEWED BY: S. MORROW

DATE: FEBRUARY 2020 SHEET:
DRAWN BY: P. DE LA ROSA W-215

LOCATION MAP

CANONCITO - PROJECT GROUND COORDINATES

| CANONCITO - PROJECT GROUND COORDINATES |            |            |           |  |  |
|----------------------------------------|------------|------------|-----------|--|--|
| DESCRIPTION                            | NORTHING   | EASTING    | ELEVATION |  |  |
| 3510545011                             | 651663.467 | 759450.392 |           |  |  |
| 3510545012                             | 655097.567 | 765982.830 |           |  |  |
| RV 53                                  |            |            | 6838.65   |  |  |