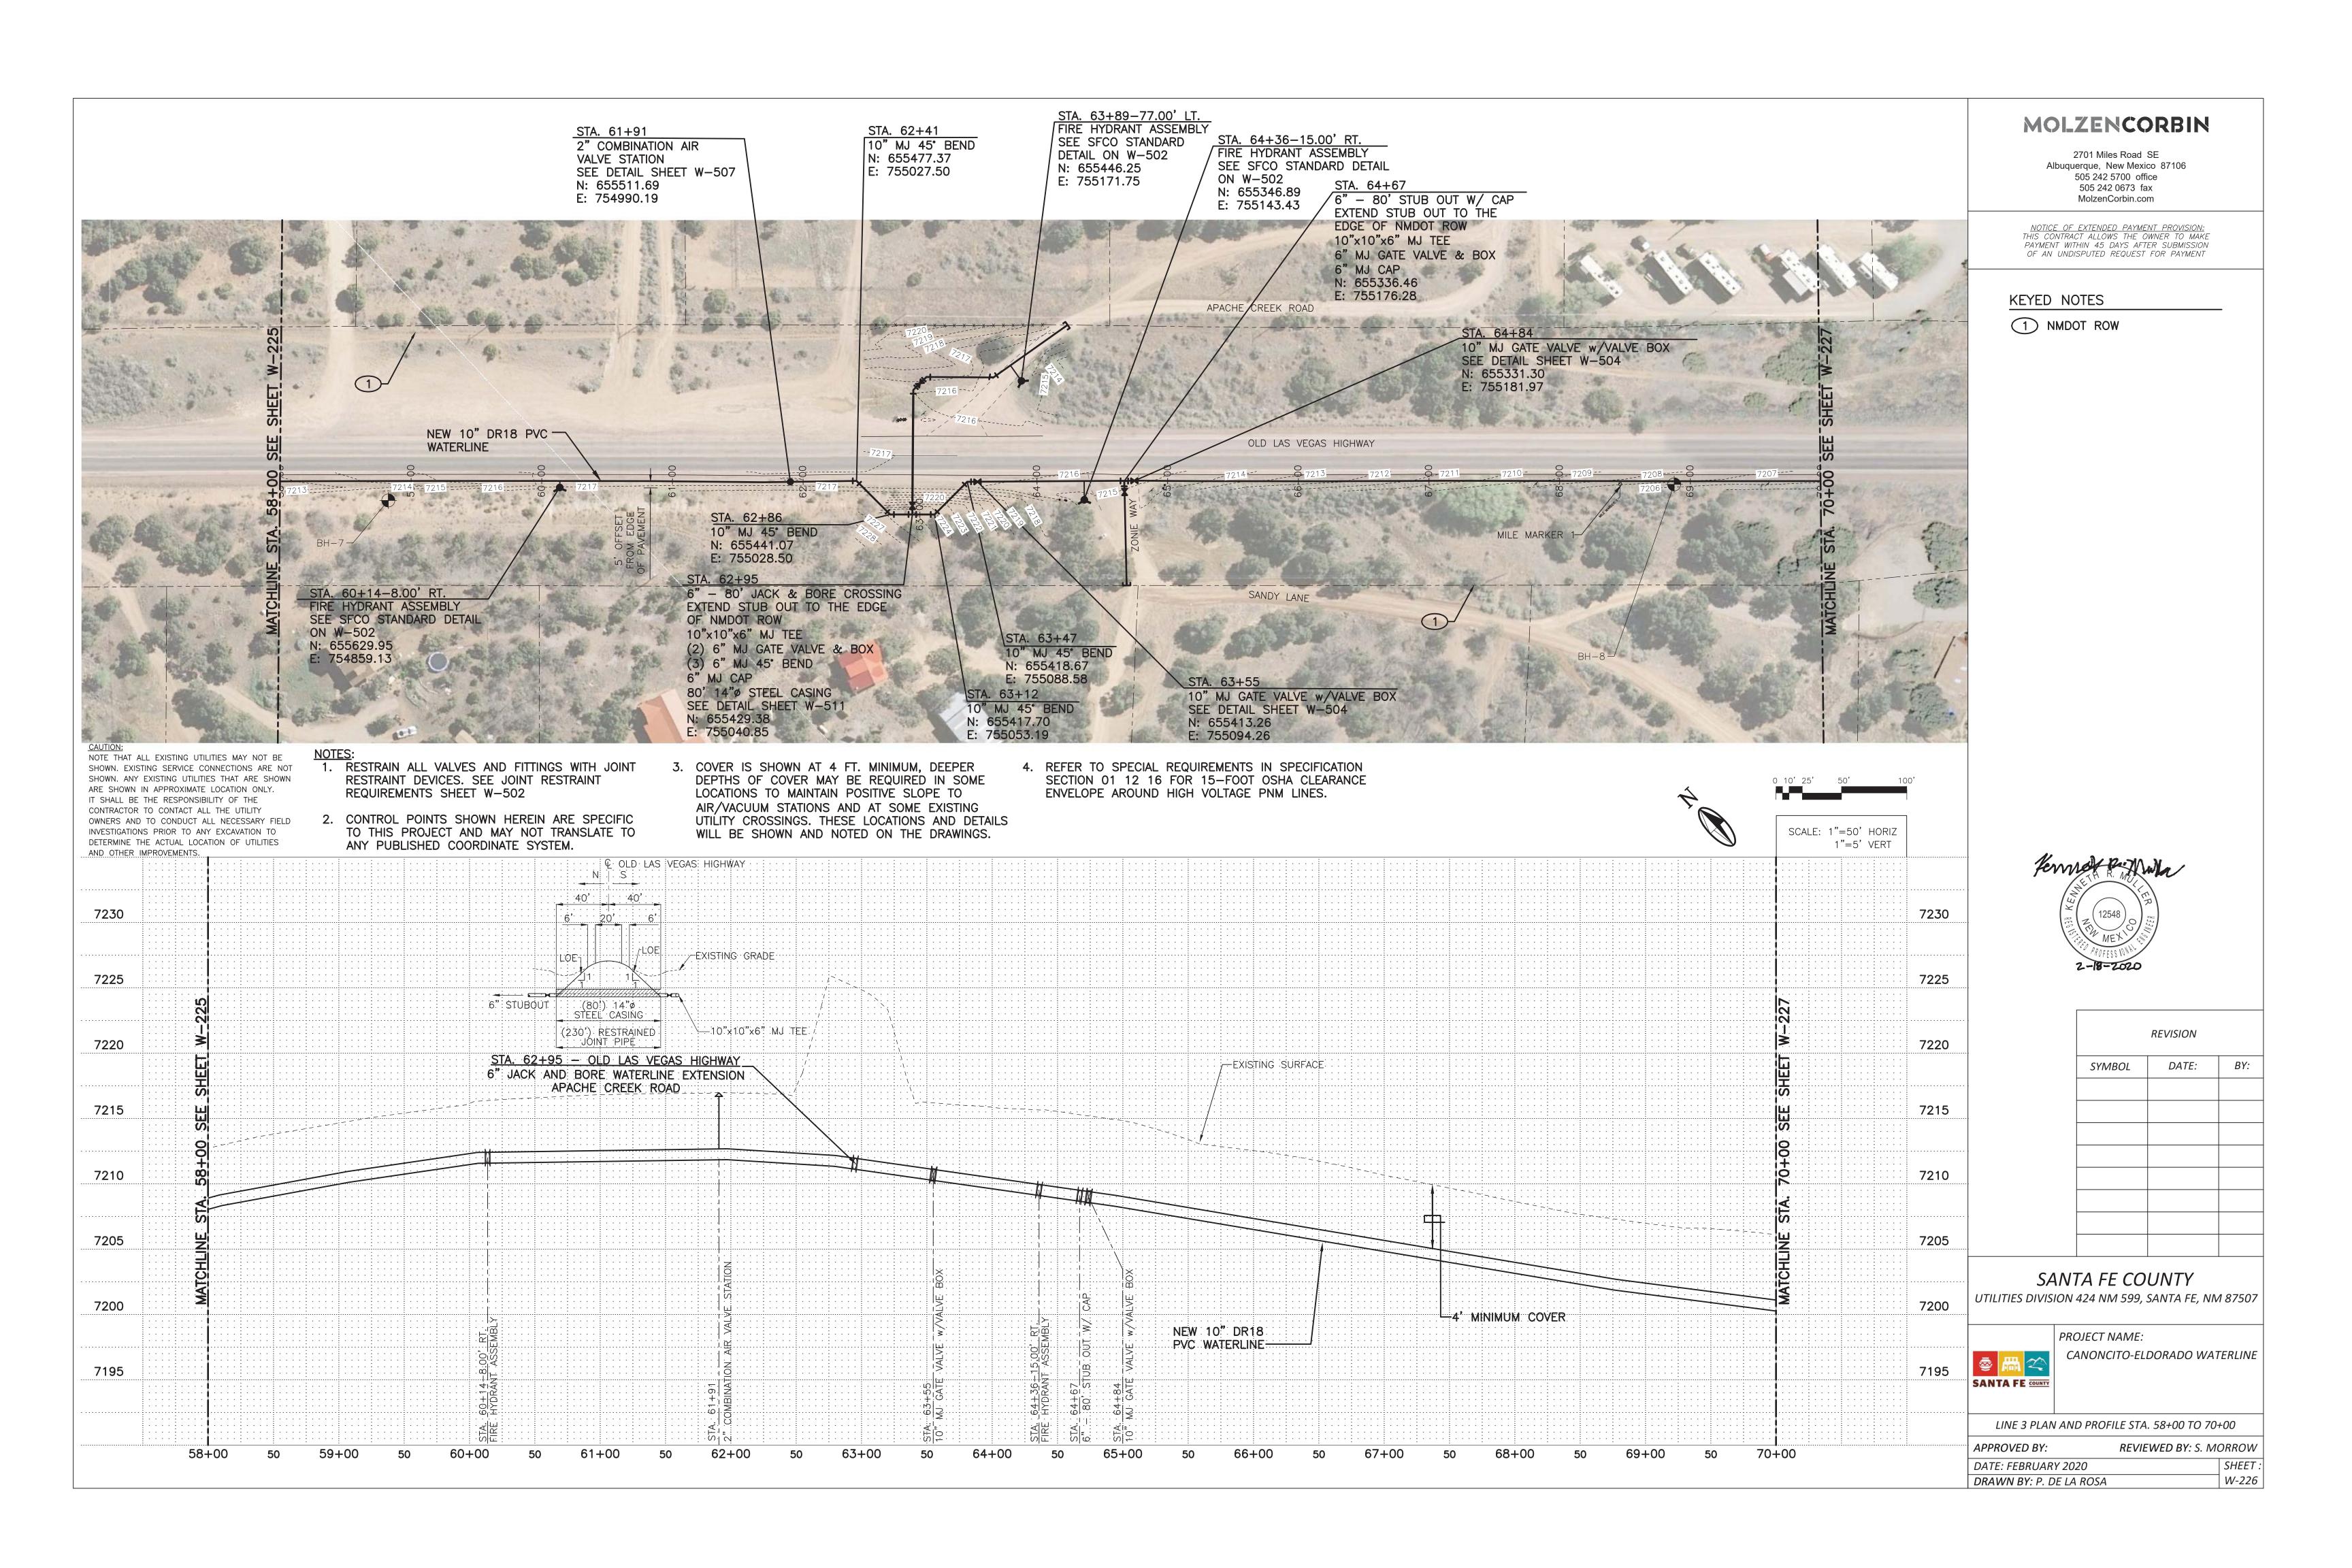

AND OTHER IMPROVEMENTS.

- NOTES:

  1. RESTRAIN ALL VALVES AND FITTINGS WITH JOINT RESTRAINT DEVICES. SEE JOINT RESTRAINT REQUIREMENTS SHEET W-502
- 2. CONTROL POINTS SHOWN HEREIN ARE SPECIFIC TO THIS PROJECT AND MAY NOT TRANSLATE TO ANY PUBLISHED COORDINATE SYSTEM.
- 3. COVER IS SHOWN AT 4 FT. MINIMUM, DEEPER DEPTHS OF COVER MAY BE REQUIRED IN SOME LOCATIONS TO MAINTAIN POSITIVE SLOPE TO AIR/VACUUM STATIONS AND AT SOME EXISTING UTILITY CROSSINGS. THESE LOCATIONS AND DETAILS

4. REFER TO SPECIAL REQUIREMENTS IN SPECIFICATION SECTION 01 12 16 FOR 15-FOOT OSHA CLEARANCE ENVELOPE AROUND HIGH VOLTAGE PNM LINES.

|        | REVISION |   |
|--------|----------|---|
| SYMBOL | DATE:    | В |
|        |          |   |
|        |          |   |
|        |          |   |
|        |          |   |
|        |          |   |
|        |          |   |
|        |          |   |
|        |          | 1 |