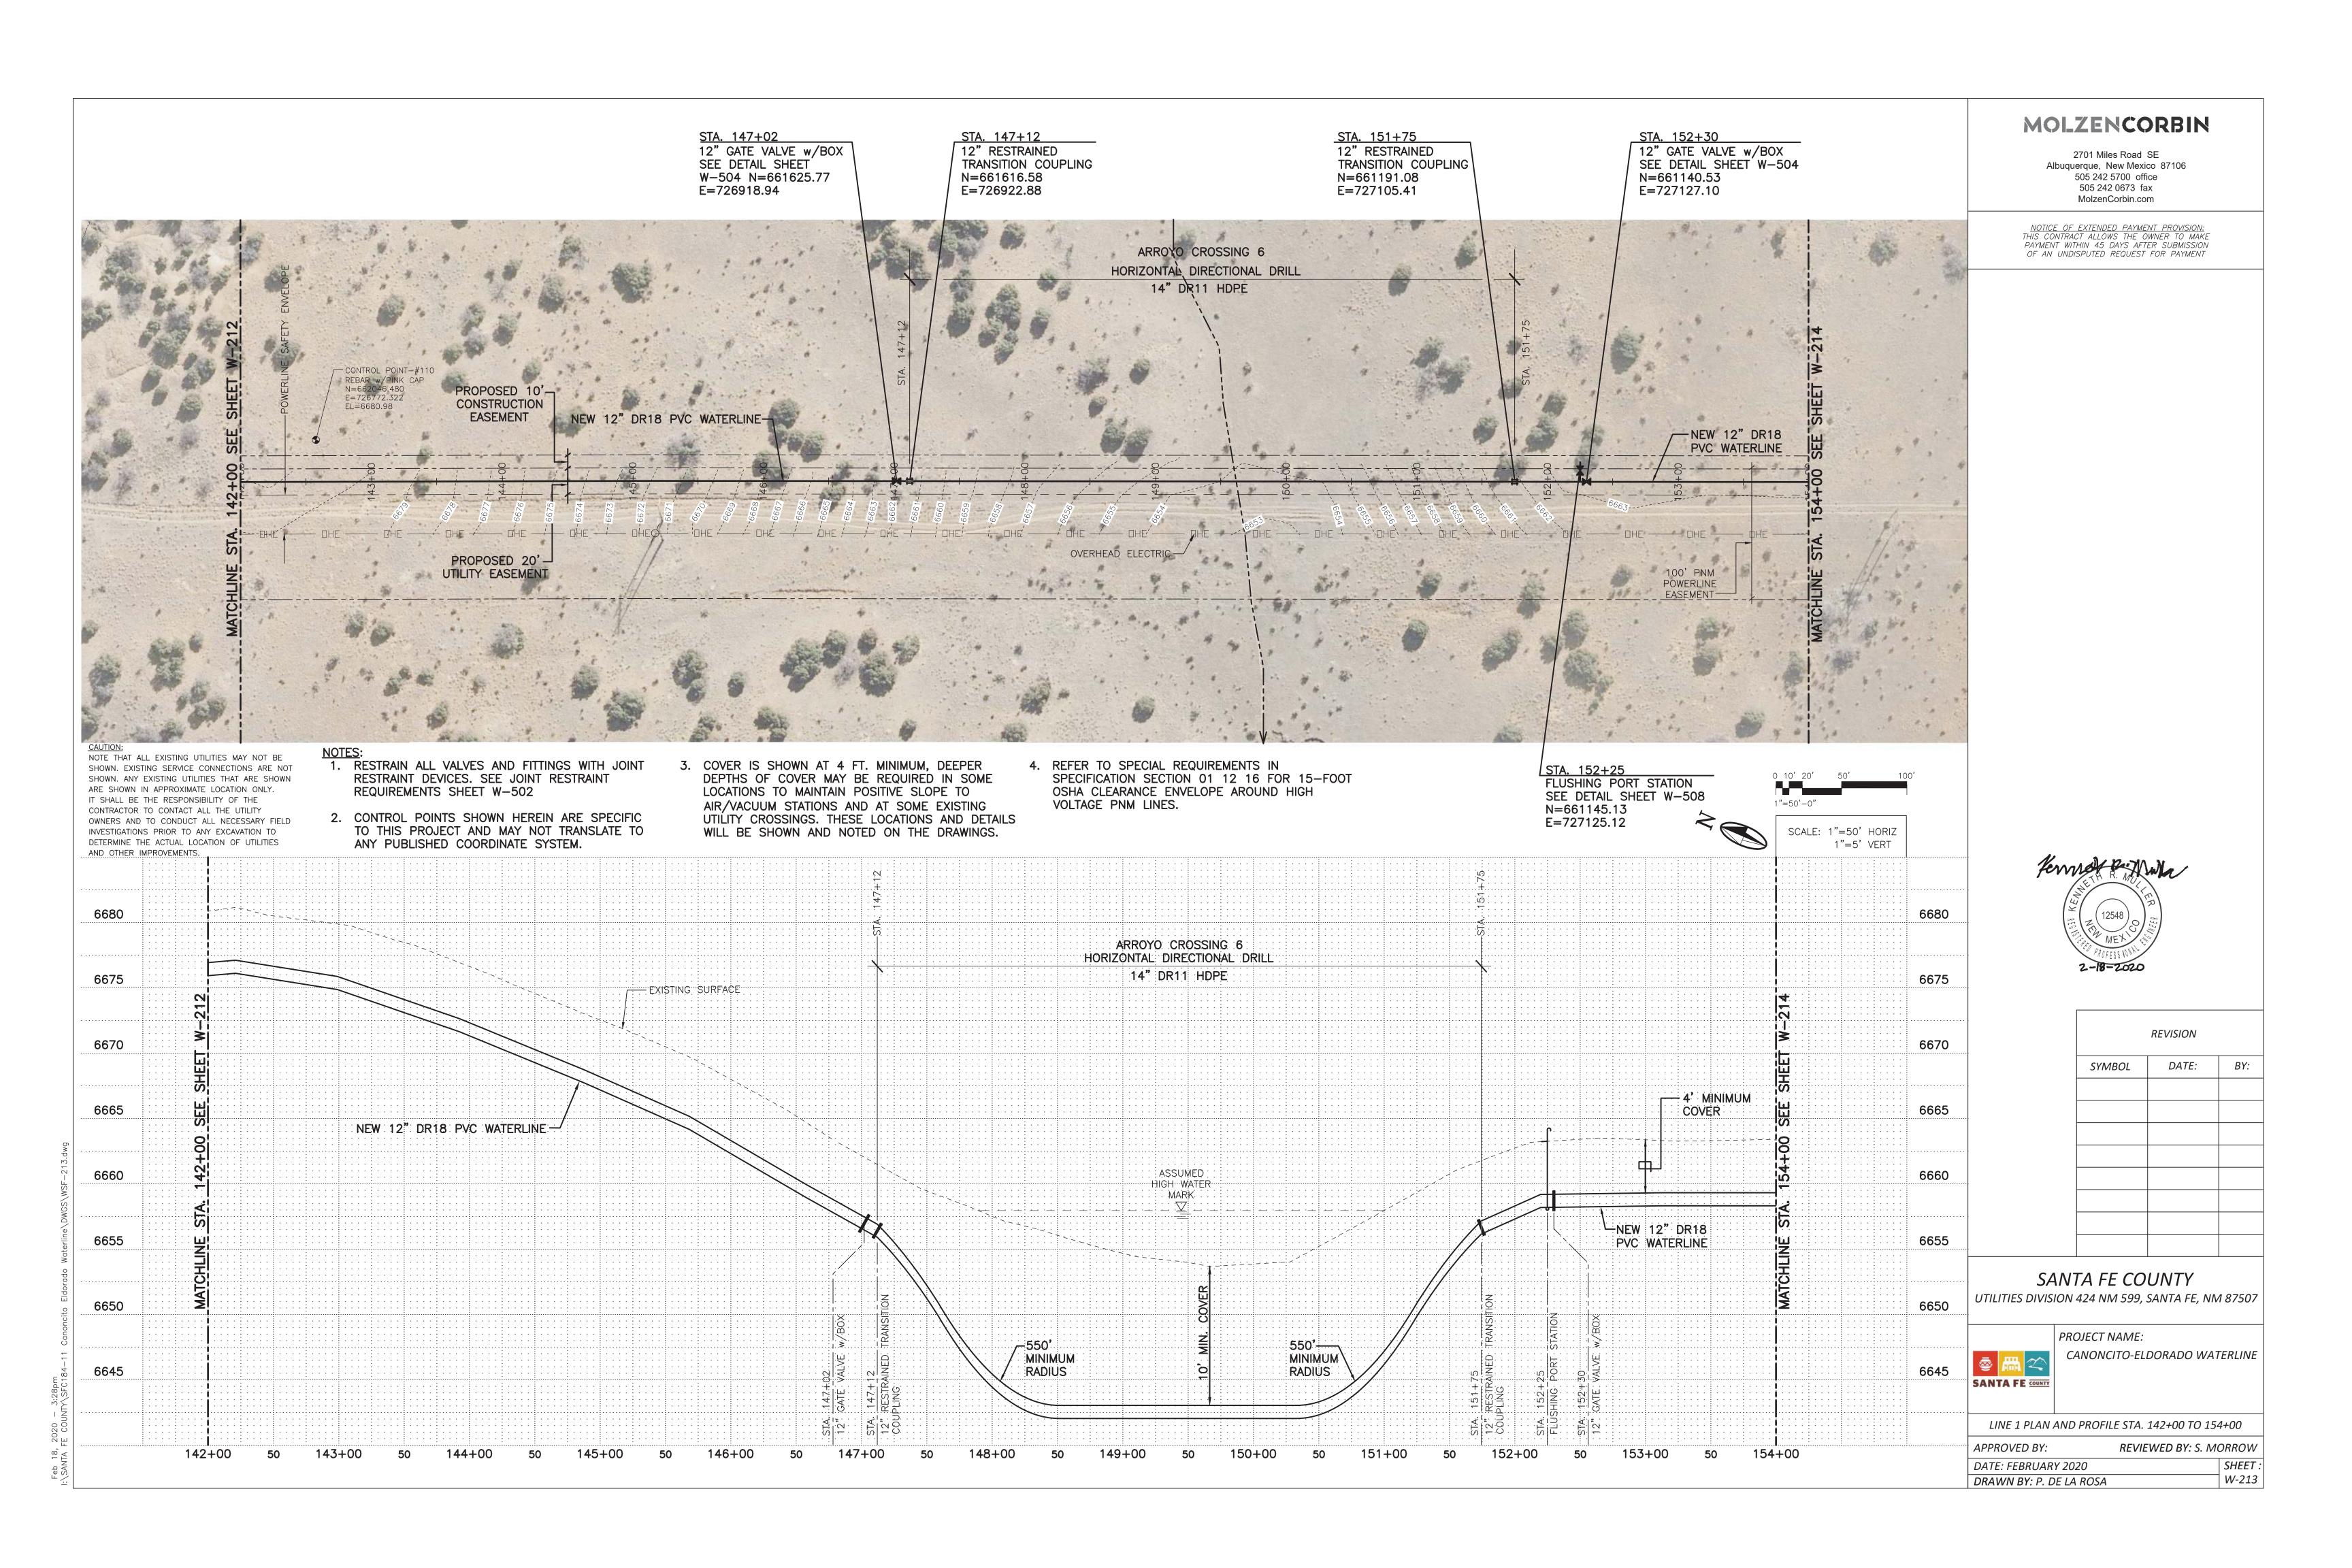

## MOLZENCORBIN

2701 Miles Road SE
Albuquerque, New Mexico 87106
505 242 5700 office
505 242 0673 fax
MolzenCorbin.com

NOTICE OF EXTENDED PAYMENT PROVISION: THIS CONTRACT ALLOWS THE OWNER TO MAKE PAYMENT WITHIN 45 DAYS AFTER SUBMISSION OF AN UNDISPUTED REQUEST FOR PAYMENT

1. RESTRAIN ALL VALVES AND FITTINGS WITH JOINT RESTRAINT DEVICES. SEE JOINT RESTRAINT REQUIREMENTS SHEET W-502

2. CONTROL POINTS SHOWN HEREIN ARE SPECIFIC TO THIS PROJECT AND MAY NOT TRANSLATE TO ANY PUBLISHED COORDINATE SYSTEM.

DEPTHS OF COVER MAY BE REQUIRED IN SOME LOCATIONS TO MAINTAIN POSITIVE SLOPE TO AIR/VACUUM STATIONS AND AT SOME EXISTING UTILITY CROSSINGS. THESE LOCATIONS AND DETAILS WILL BE SHOWN AND NOTED ON THE DRAWINGS.

4. REFER TO SPECIAL REQUIREMENTS IN SPECIFICATION SECTION 01 12 16 FOR 15-FOOT OSHA CLEARANCE ENVELOPE AROUND HIGH VOLTAGE PNM LINES.

|        | REVISION |     |
|--------|----------|-----|
| SYMBOL | DATE:    | BY: |
|        |          |     |
|        |          |     |
|        |          |     |
|        |          |     |
|        |          |     |
|        |          |     |
|        |          |     |
|        |          |     |

SANTA FE COUNTY
UTILITIES DIVISION 424 NM 599, SANTA FE, NM 87507

SANTA FE COUNTY

PROJECT NAME:
CANONCITO-ELDORADO WATERLINE

LINE 1 PLAN AND PROFILE STA. 118+00 TO 130+00

APPROVED BY: REVIEWED BY: S. MORROW

DATE: FEBRUARY 2020 SHEET:
DRAWN BY: P. DE LA ROSA W-211

AND OTHER IMPROVEMENTS. 6680 6675 6675 6670 6670 6665 6665 4' MINIMUM 6660 6660 6655 6655 6650 6645 6645 129+00 130+00 118+00