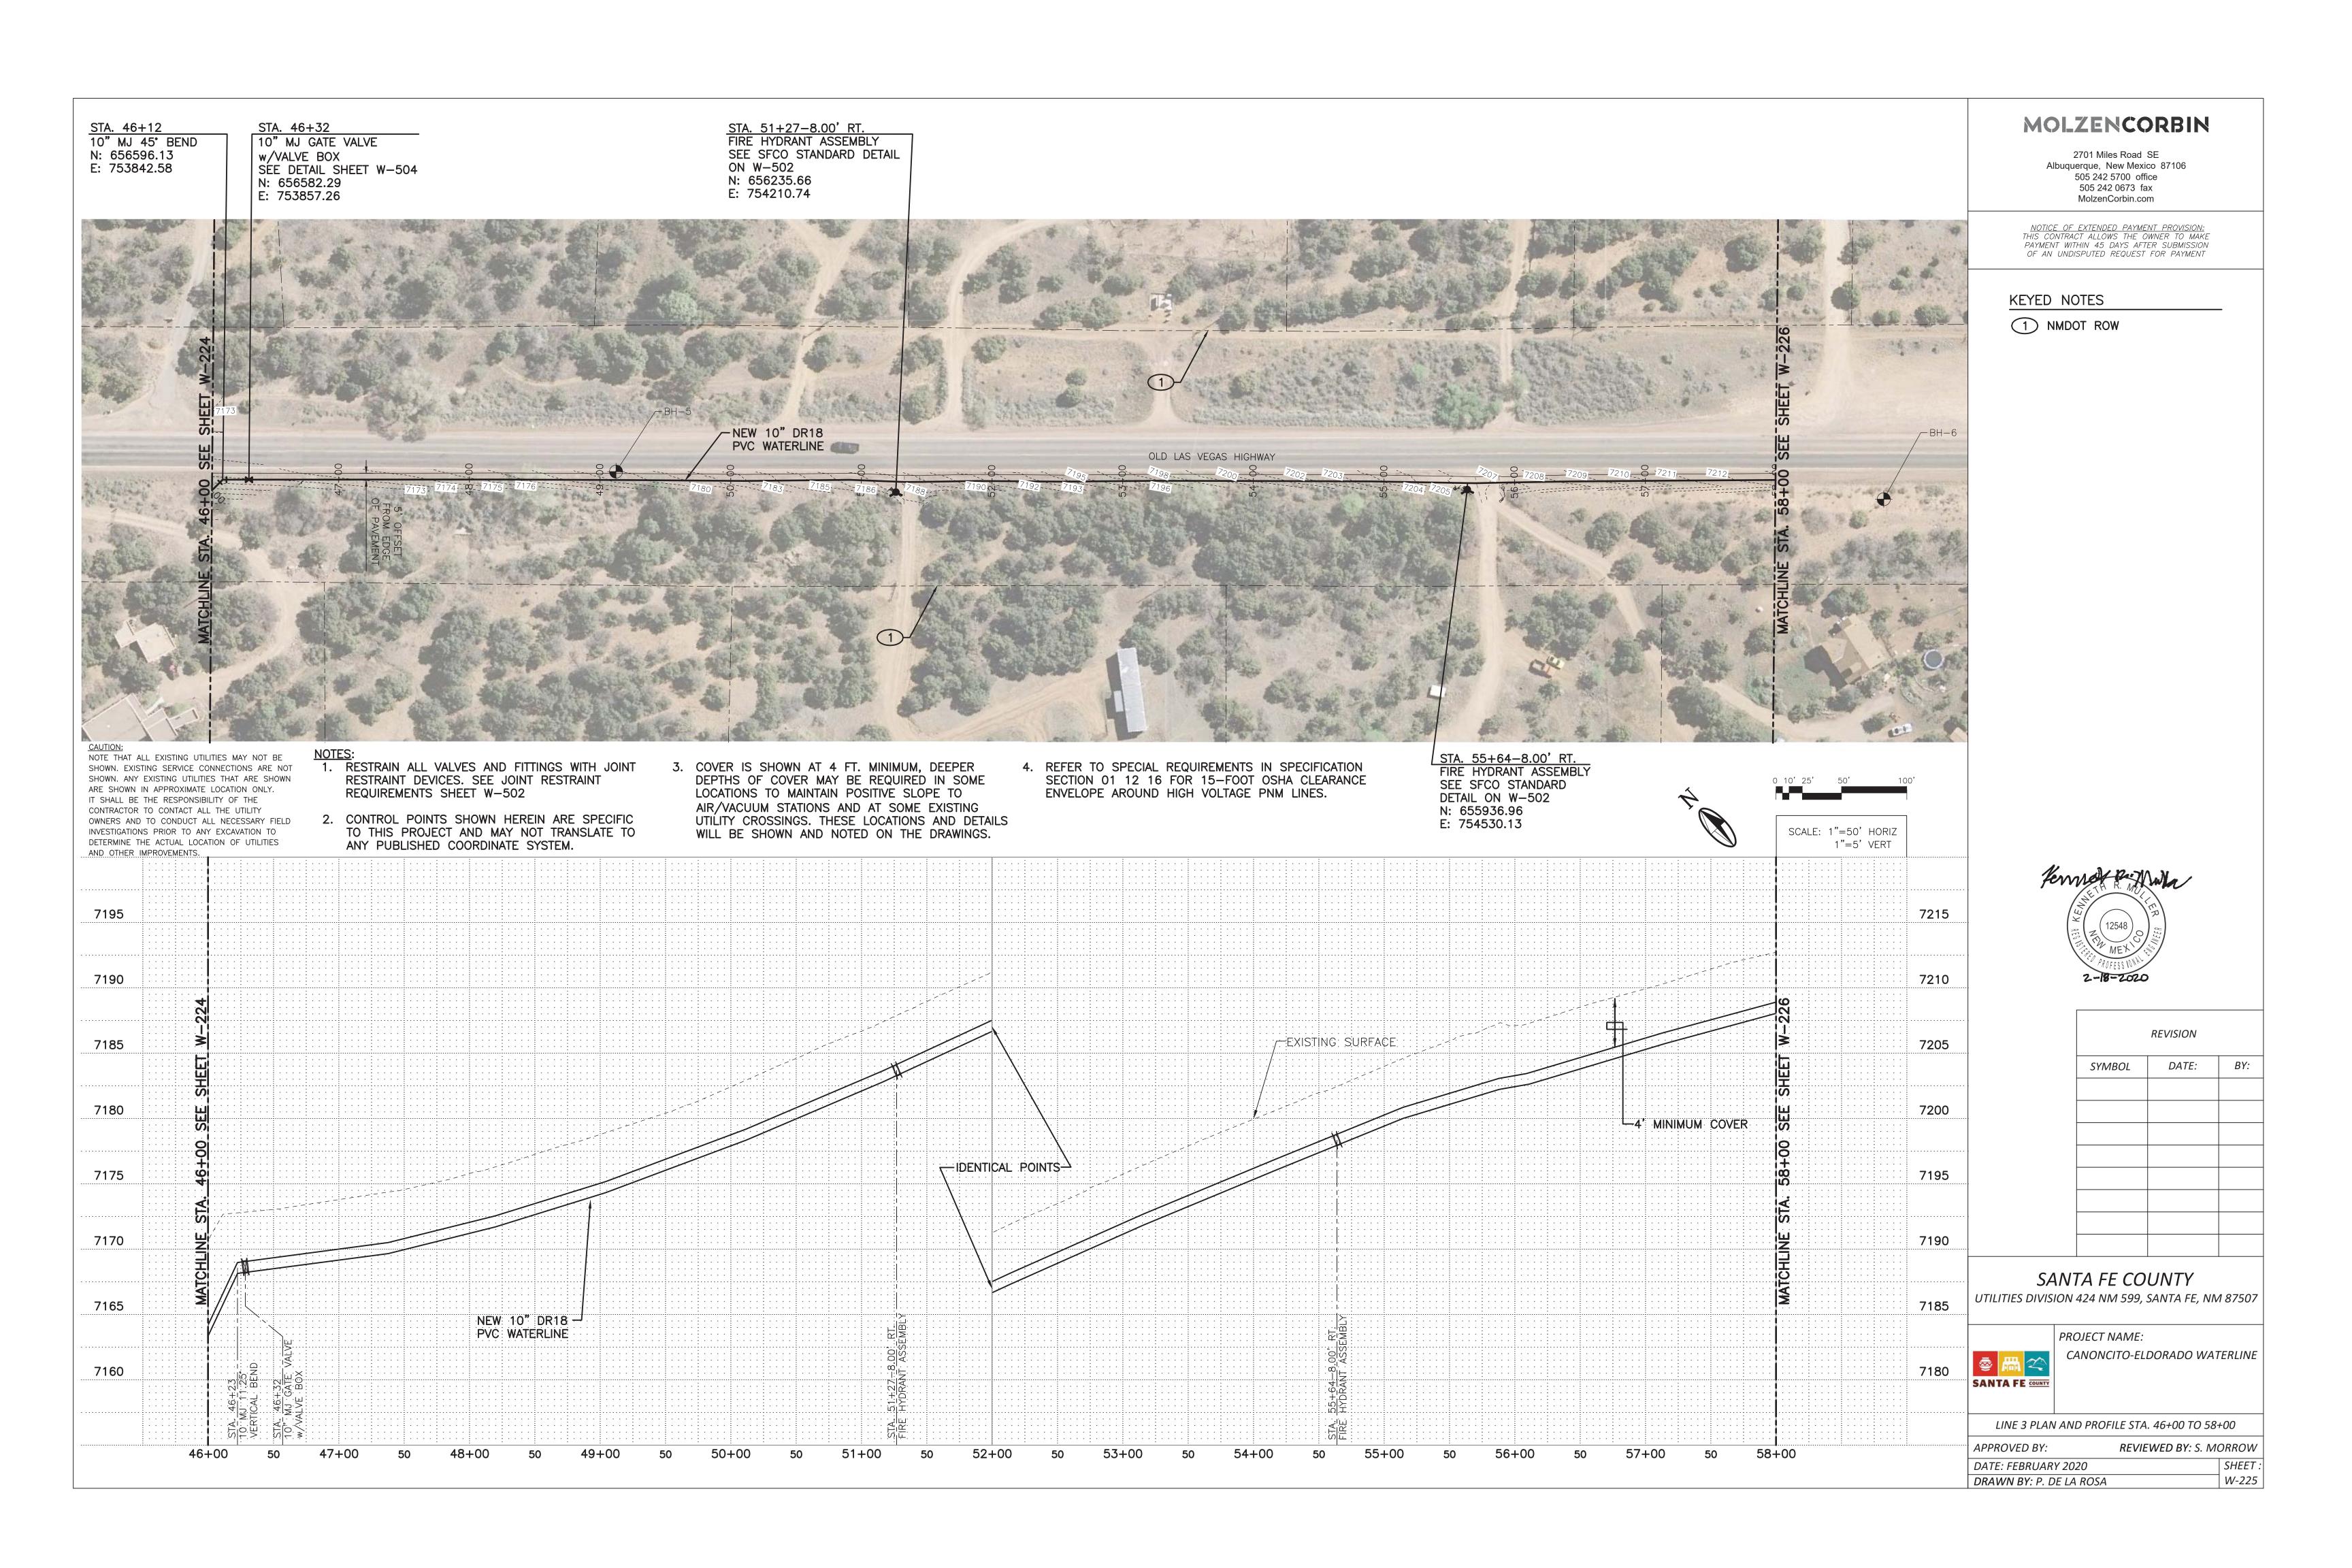

AND OTHER IMPROVEMENTS.

- NOTES:

  1. RESTRAIN ALL VALVES AND FITTINGS WITH JOINT RESTRAINT DEVICES. SEE JOINT RESTRAINT REQUIREMENTS SHEET W-502
- 2. CONTROL POINTS SHOWN HEREIN ARE SPECIFIC TO THIS PROJECT AND MAY NOT TRANSLATE TO ANY PUBLISHED COORDINATE SYSTEM.
- 3. COVER IS SHOWN AT 4 FT. MINIMUM, DEEPER DEPTHS OF COVER MAY BE REQUIRED IN SOME LOCATIONS TO MAINTAIN POSITIVE SLOPE TO AIR/VACUUM STATIONS AND AT SOME EXISTING UTILITY CROSSINGS. THESE LOCATIONS AND DETAILS

4. REFER TO SPECIAL REQUIREMENTS IN SPECIFICATION SECTION 01 12 16 FOR 15-FOOT OSHA CLEARANCE ENVELOPE AROUND HIGH VOLTAGE PNM LINES.

|        | REVISION |   |
|--------|----------|---|
| SYMBOL | DATE:    | В |
|        |          |   |
|        |          |   |
|        |          |   |
|        |          |   |
|        |          |   |
|        |          |   |
|        |          |   |
|        |          | 1 |