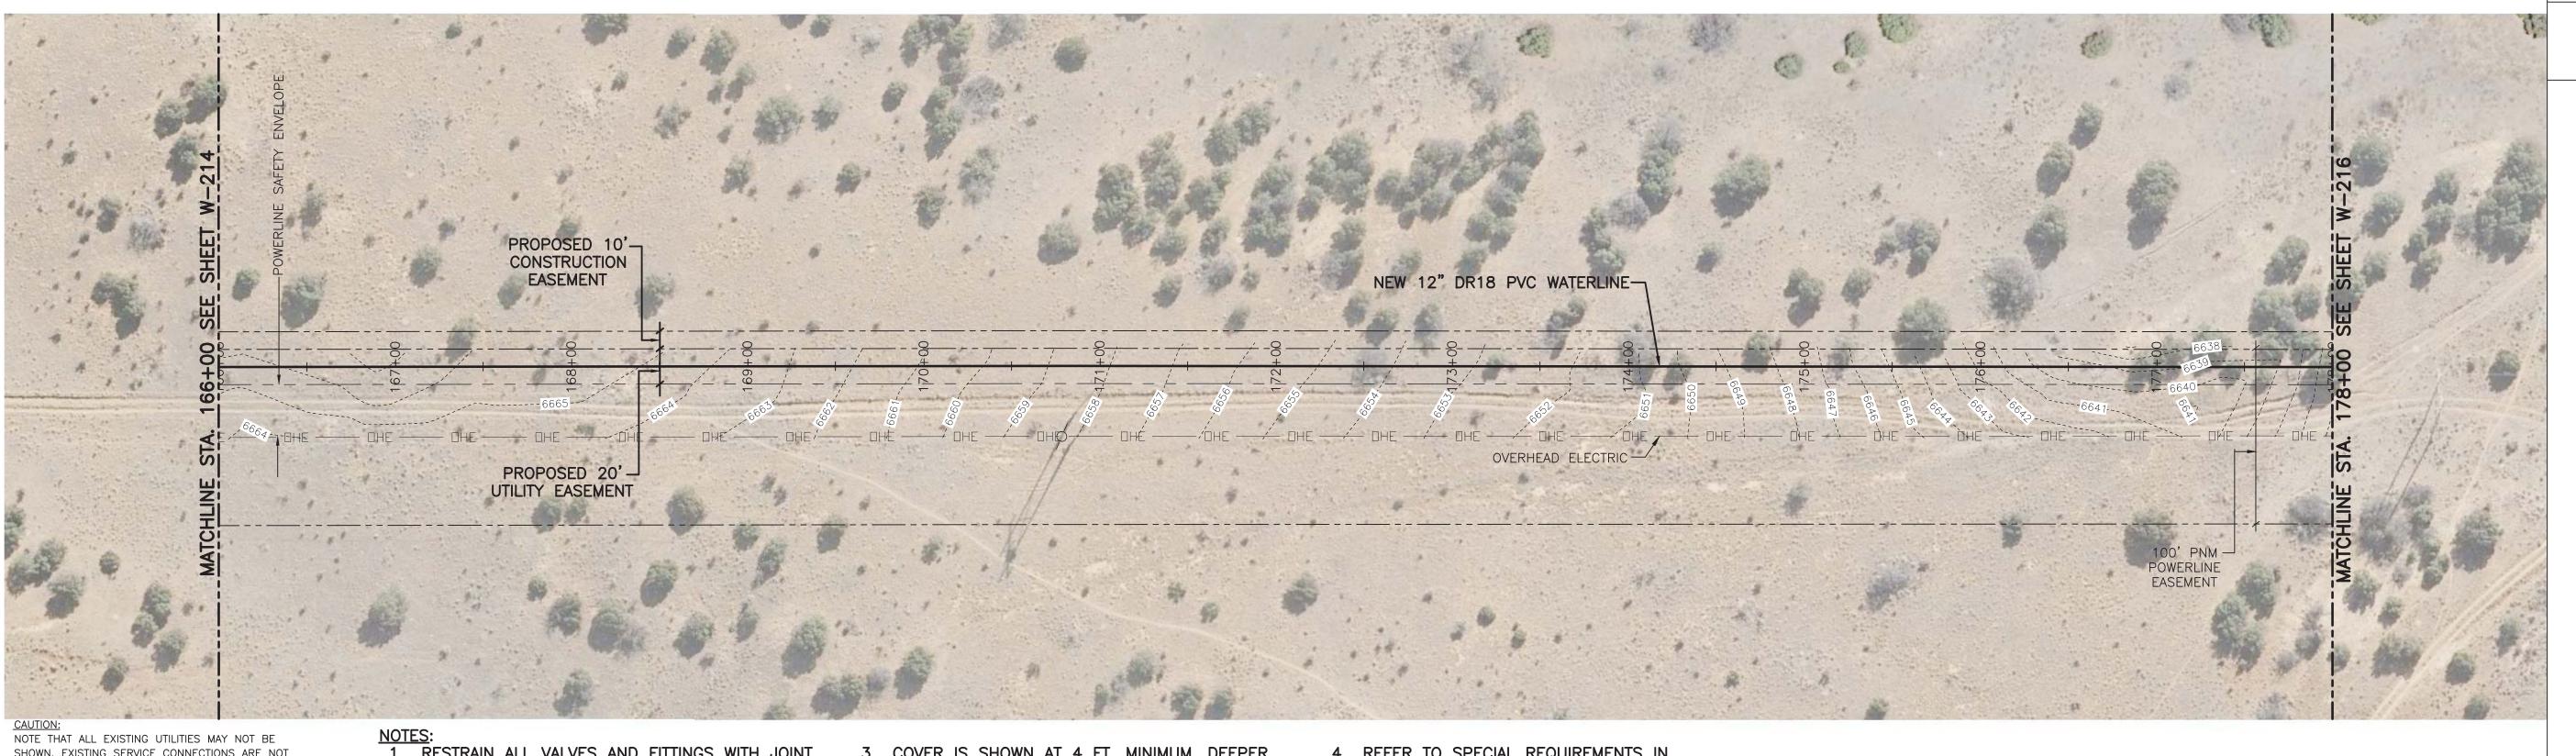

SANTA FE COUNTY
UTILITIES DIVISION 424 NM 599, SANTA FE, NM 87507

SANTA FE COUNTY

PROJECT NAME:
CANONCITO-ELDORADO WATERLINE

LINE 1 PLAN AND PROFILE STA. 166+00 TO 178+00

APPROVED BY: REVIEWED BY: S. MORROW

DATE: FEBRUARY 2020 SHEET:
DRAWN BY: P. DE LA ROSA W-215

LOCATION MAP

CANONCITO - PROJECT GROUND COORDINATES

| CANONCITO - PROJECT GROUND COORDINATES |            |            |           |  |  |
|----------------------------------------|------------|------------|-----------|--|--|
| DESCRIPTION                            | NORTHING   | EASTING    | ELEVATION |  |  |
| 3510545011                             | 651663.467 | 759450.392 |           |  |  |
| 3510545012                             | 655097.567 | 765982.830 |           |  |  |
| RV 53                                  |            |            | 6838.65   |  |  |