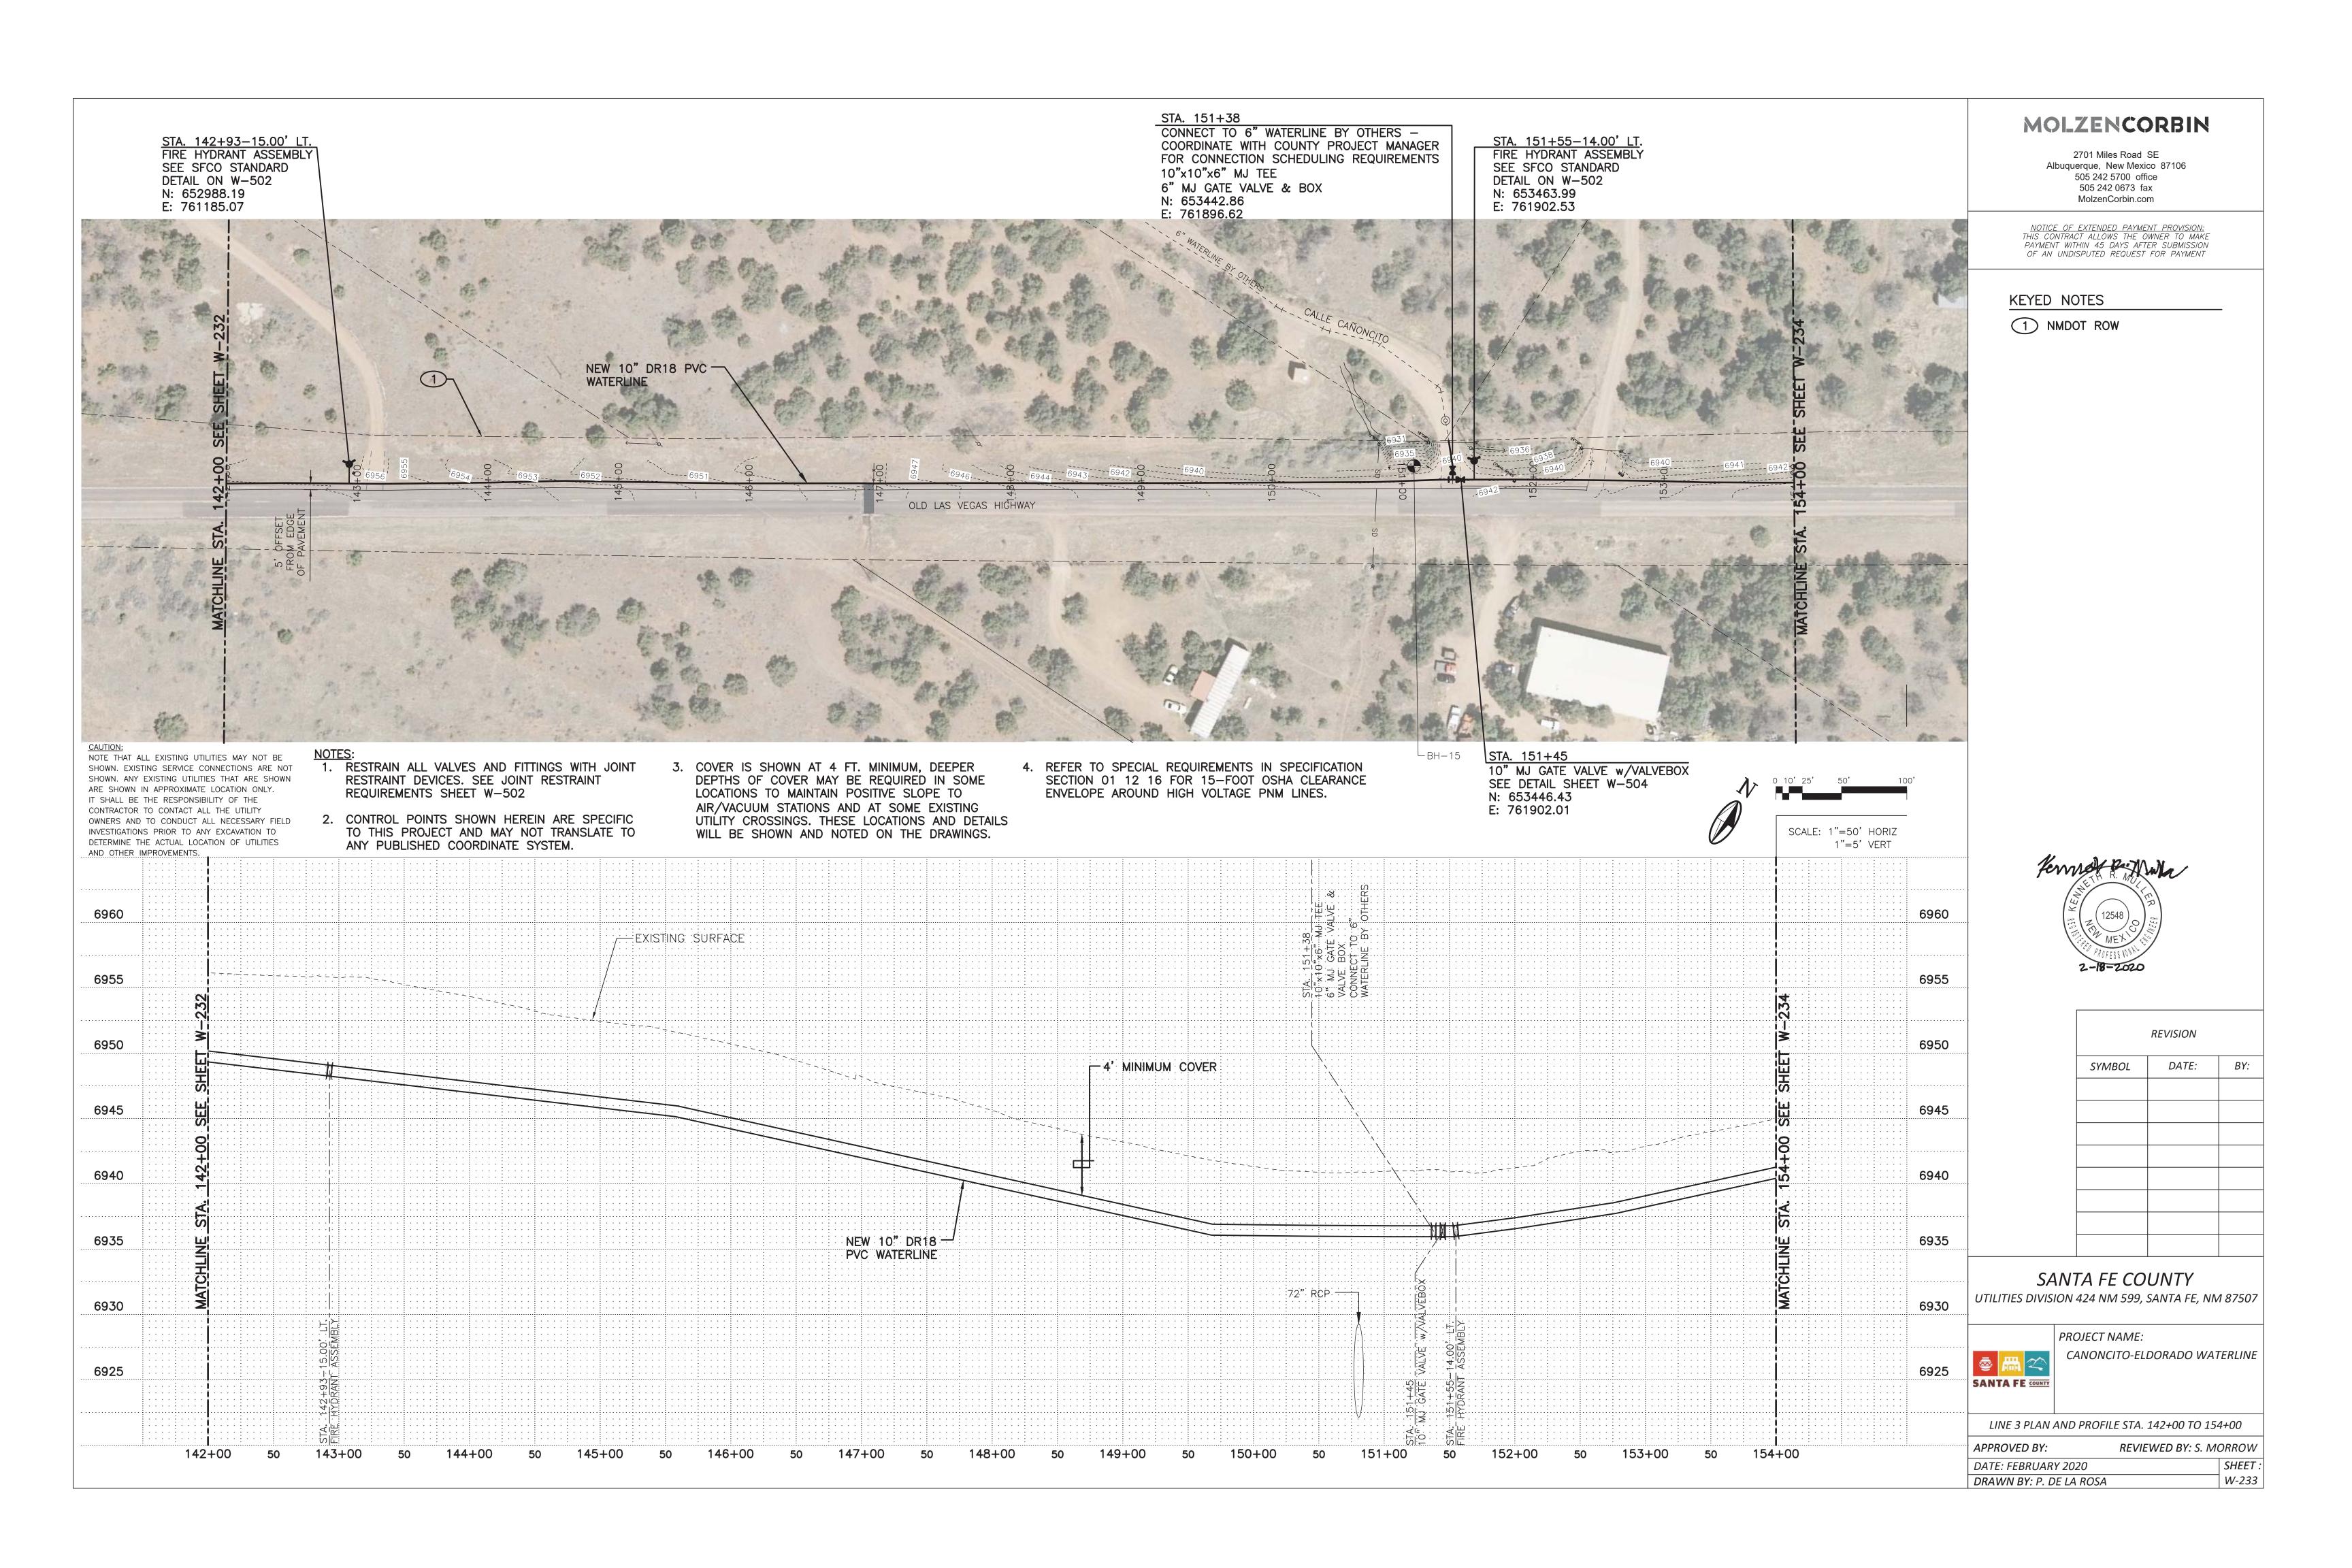

1. RESTRAIN ALL VALVES AND FITTINGS WITH JOINT RESTRAINT DEVICES. SEE JOINT RESTRAINT REQUIREMENTS SHEET W-502

2. CONTROL POINTS SHOWN HEREIN ARE SPECIFIC TO THIS PROJECT AND MAY NOT TRANSLATE TO ANY PUBLISHED COORDINATE SYSTEM.

DEPTHS OF COVER MAY BE REQUIRED IN SOME LOCATIONS TO MAINTAIN POSITIVE SLOPE TO AIR/VACUUM STATIONS AND AT SOME EXISTING UTILITY CROSSINGS. THESE LOCATIONS AND DETAILS WILL BE SHOWN AND NOTED ON THE DRAWINGS.

4. REFER TO SPECIAL REQUIREMENTS IN SPECIFICATION SECTION 01 12 16 FOR 15-FOOT OSHA CLEARANCE ENVELOPE AROUND HIGH VOLTAGE PNM LINES.

|        | REVISION |     |
|--------|----------|-----|
| SYMBOL | DATE:    | BY: |
|        |          |     |
|        |          |     |
|        |          |     |
|        |          |     |
|        |          |     |
|        |          |     |
|        |          |     |
|        |          |     |