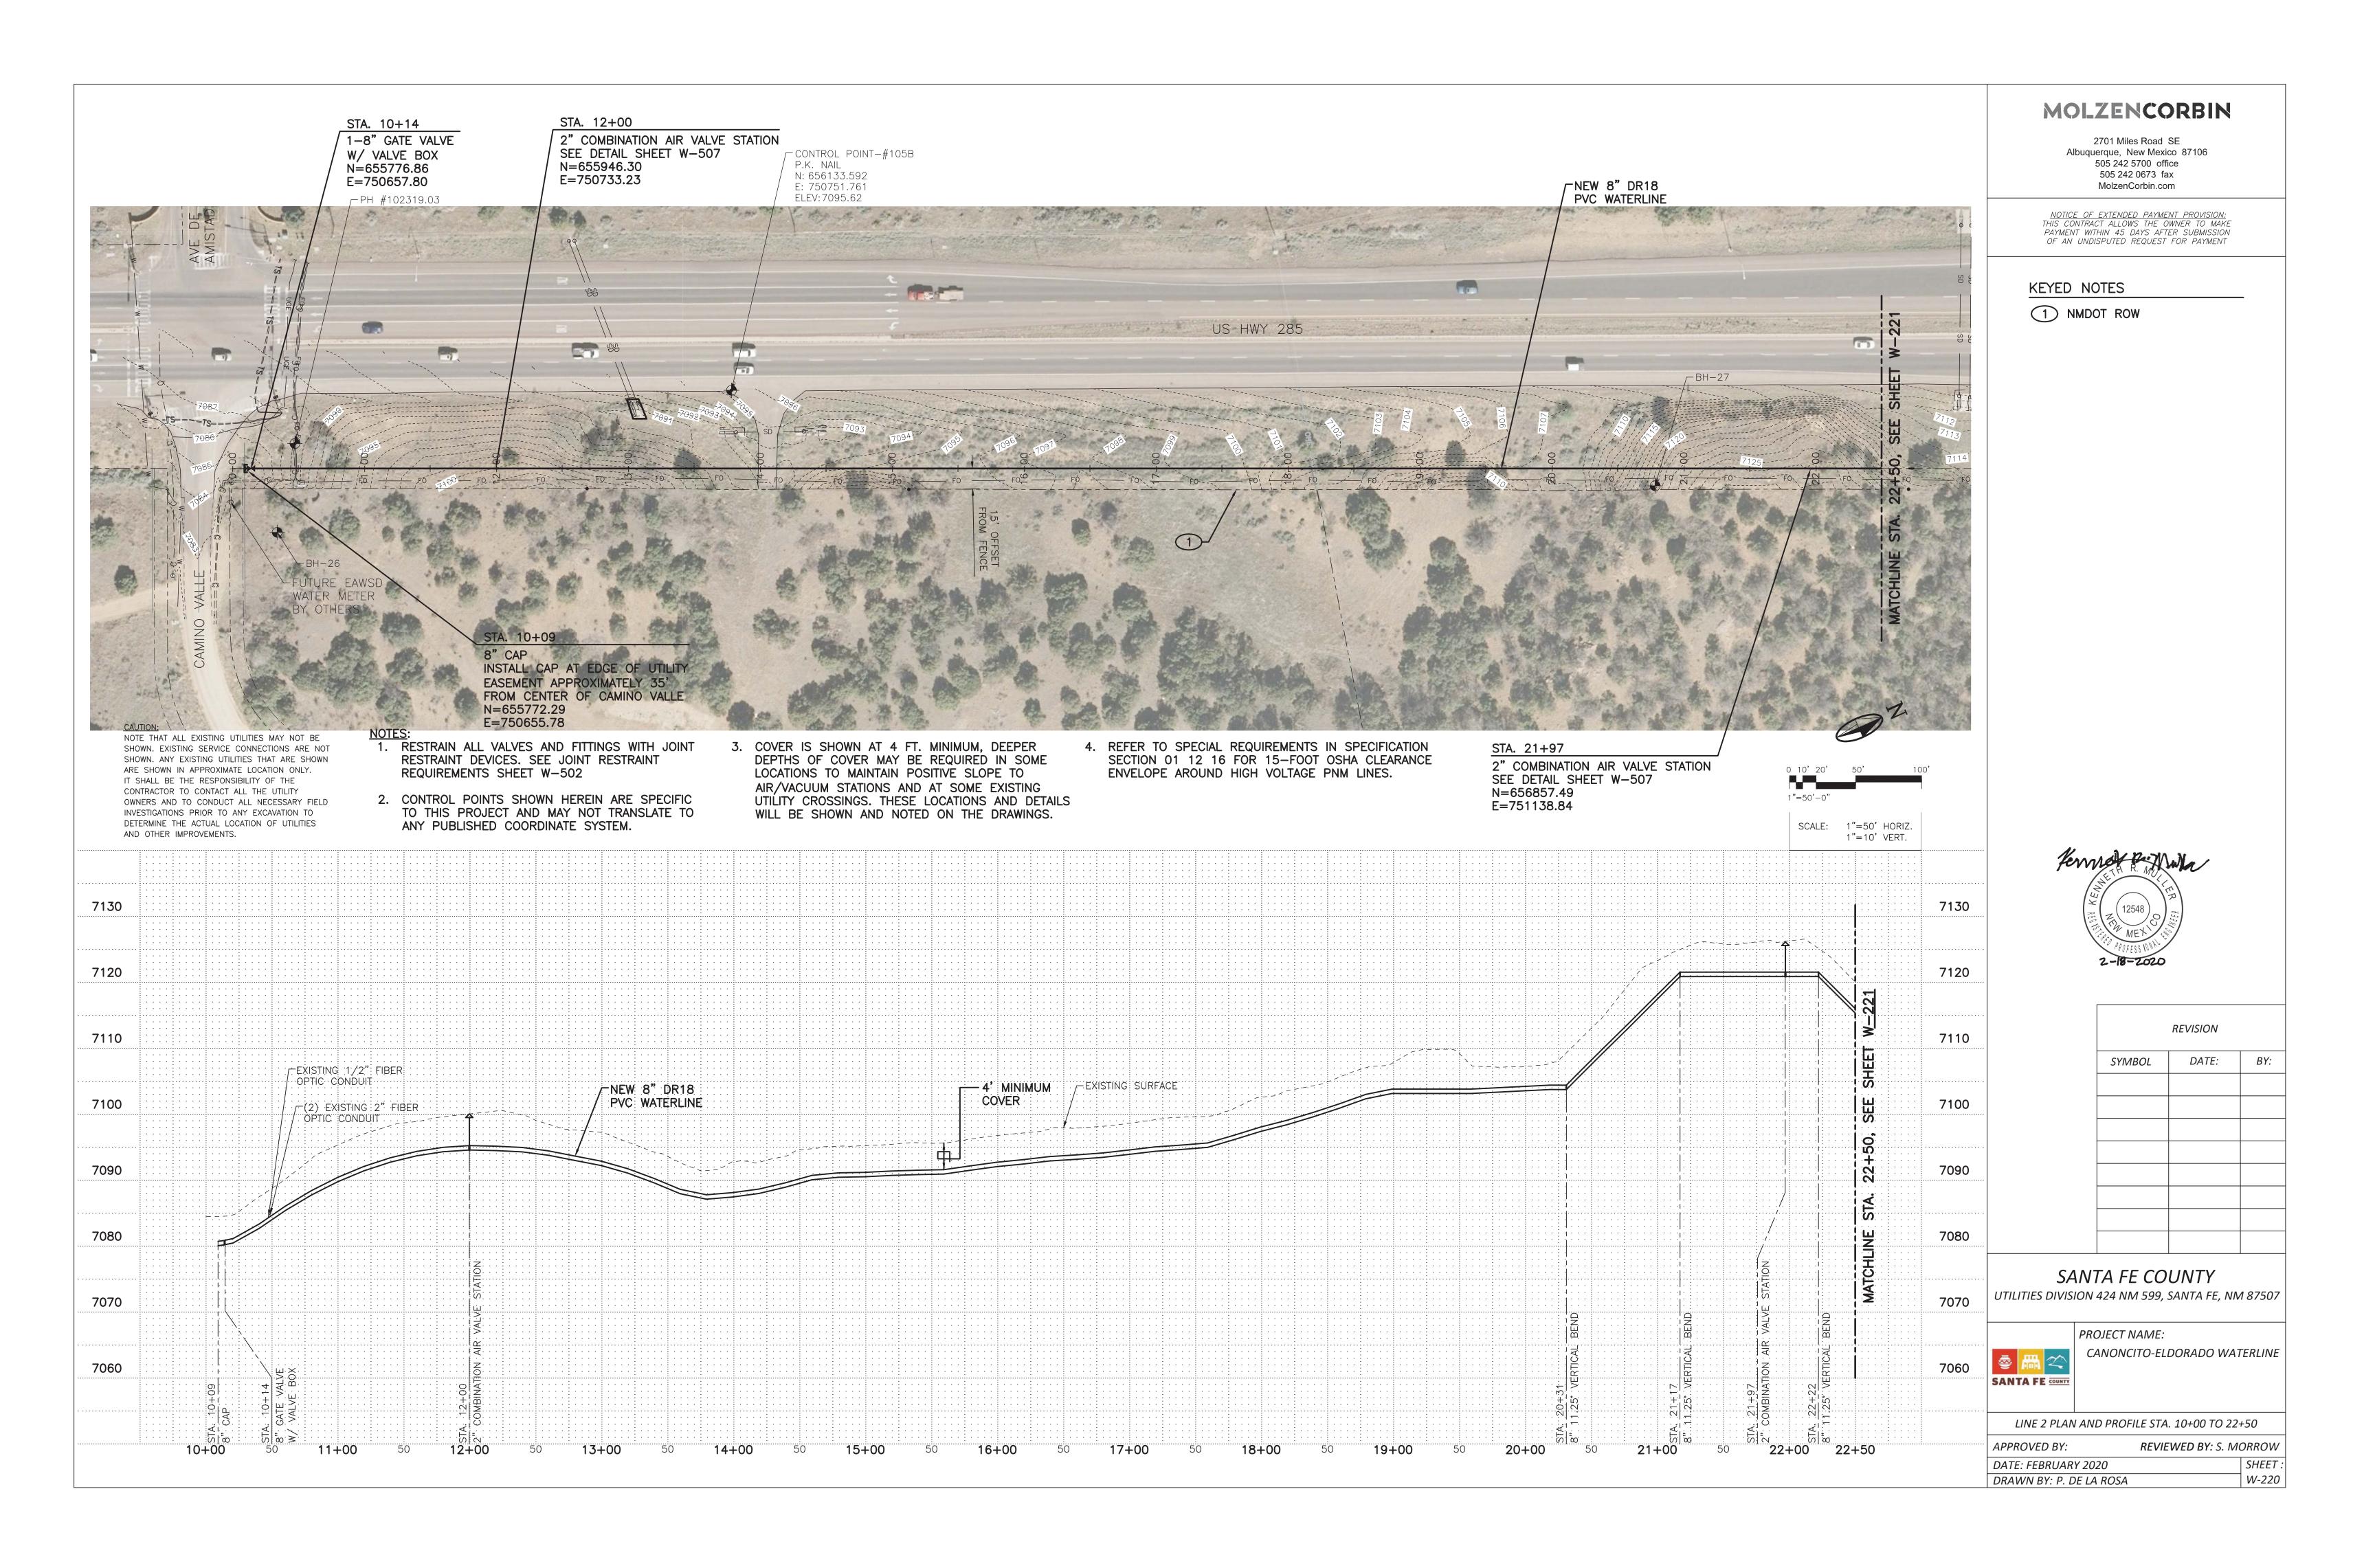

1. RESTRAIN ALL VALVES AND FITTINGS WITH JOINT RESTRAINT DEVICES. SEE JOINT RESTRAINT REQUIREMENTS SHEET W-502

2. CONTROL POINTS SHOWN HEREIN ARE SPECIFIC TO THIS PROJECT AND MAY NOT TRANSLATE TO ANY PUBLISHED COORDINATE SYSTEM.

DEPTHS OF COVER MAY BE REQUIRED IN SOME LOCATIONS TO MAINTAIN POSITIVE SLOPE TO AIR/VACUUM STATIONS AND AT SOME EXISTING UTILITY CROSSINGS. THESE LOCATIONS AND DETAILS WILL BE SHOWN AND NOTED ON THE DRAWINGS.

4. REFER TO SPECIAL REQUIREMENTS IN SPECIFICATION SECTION 01 12 16 FOR 15-FOOT OSHA CLEARANCE ENVELOPE AROUND HIGH VOLTAGE PNM LINES.

|        | REVISION |     |
|--------|----------|-----|
| SYMBOL | DATE:    | BY: |
|        |          |     |
|        |          |     |
|        |          |     |
|        |          |     |
|        |          |     |
|        |          |     |
|        |          |     |
|        |          |     |

AND OTHER IMPROVEMENTS.

- NOTES:

  1. RESTRAIN ALL VALVES AND FITTINGS WITH JOINT RESTRAINT DEVICES. SEE JOINT RESTRAINT REQUIREMENTS SHEET W-502
- 2. CONTROL POINTS SHOWN HEREIN ARE SPECIFIC TO THIS PROJECT AND MAY NOT TRANSLATE TO ANY PUBLISHED COORDINATE SYSTEM.
- 3. COVER IS SHOWN AT 4 FT. MINIMUM, DEEPER DEPTHS OF COVER MAY BE REQUIRED IN SOME LOCATIONS TO MAINTAIN POSITIVE SLOPE TO AIR/VACUUM STATIONS AND AT SOME EXISTING UTILITY CROSSINGS. THESE LOCATIONS AND DETAILS

4. REFER TO SPECIAL REQUIREMENTS IN SPECIFICATION SECTION 01 12 16 FOR 15-FOOT OSHA CLEARANCE ENVELOPE AROUND HIGH VOLTAGE PNM LINES.

|        | REVISION |   |
|--------|----------|---|
| SYMBOL | DATE:    | В |
|        |          |   |
|        |          |   |
|        |          |   |
|        |          |   |
|        |          |   |
|        |          |   |
|        |          |   |
|        |          | 1 |