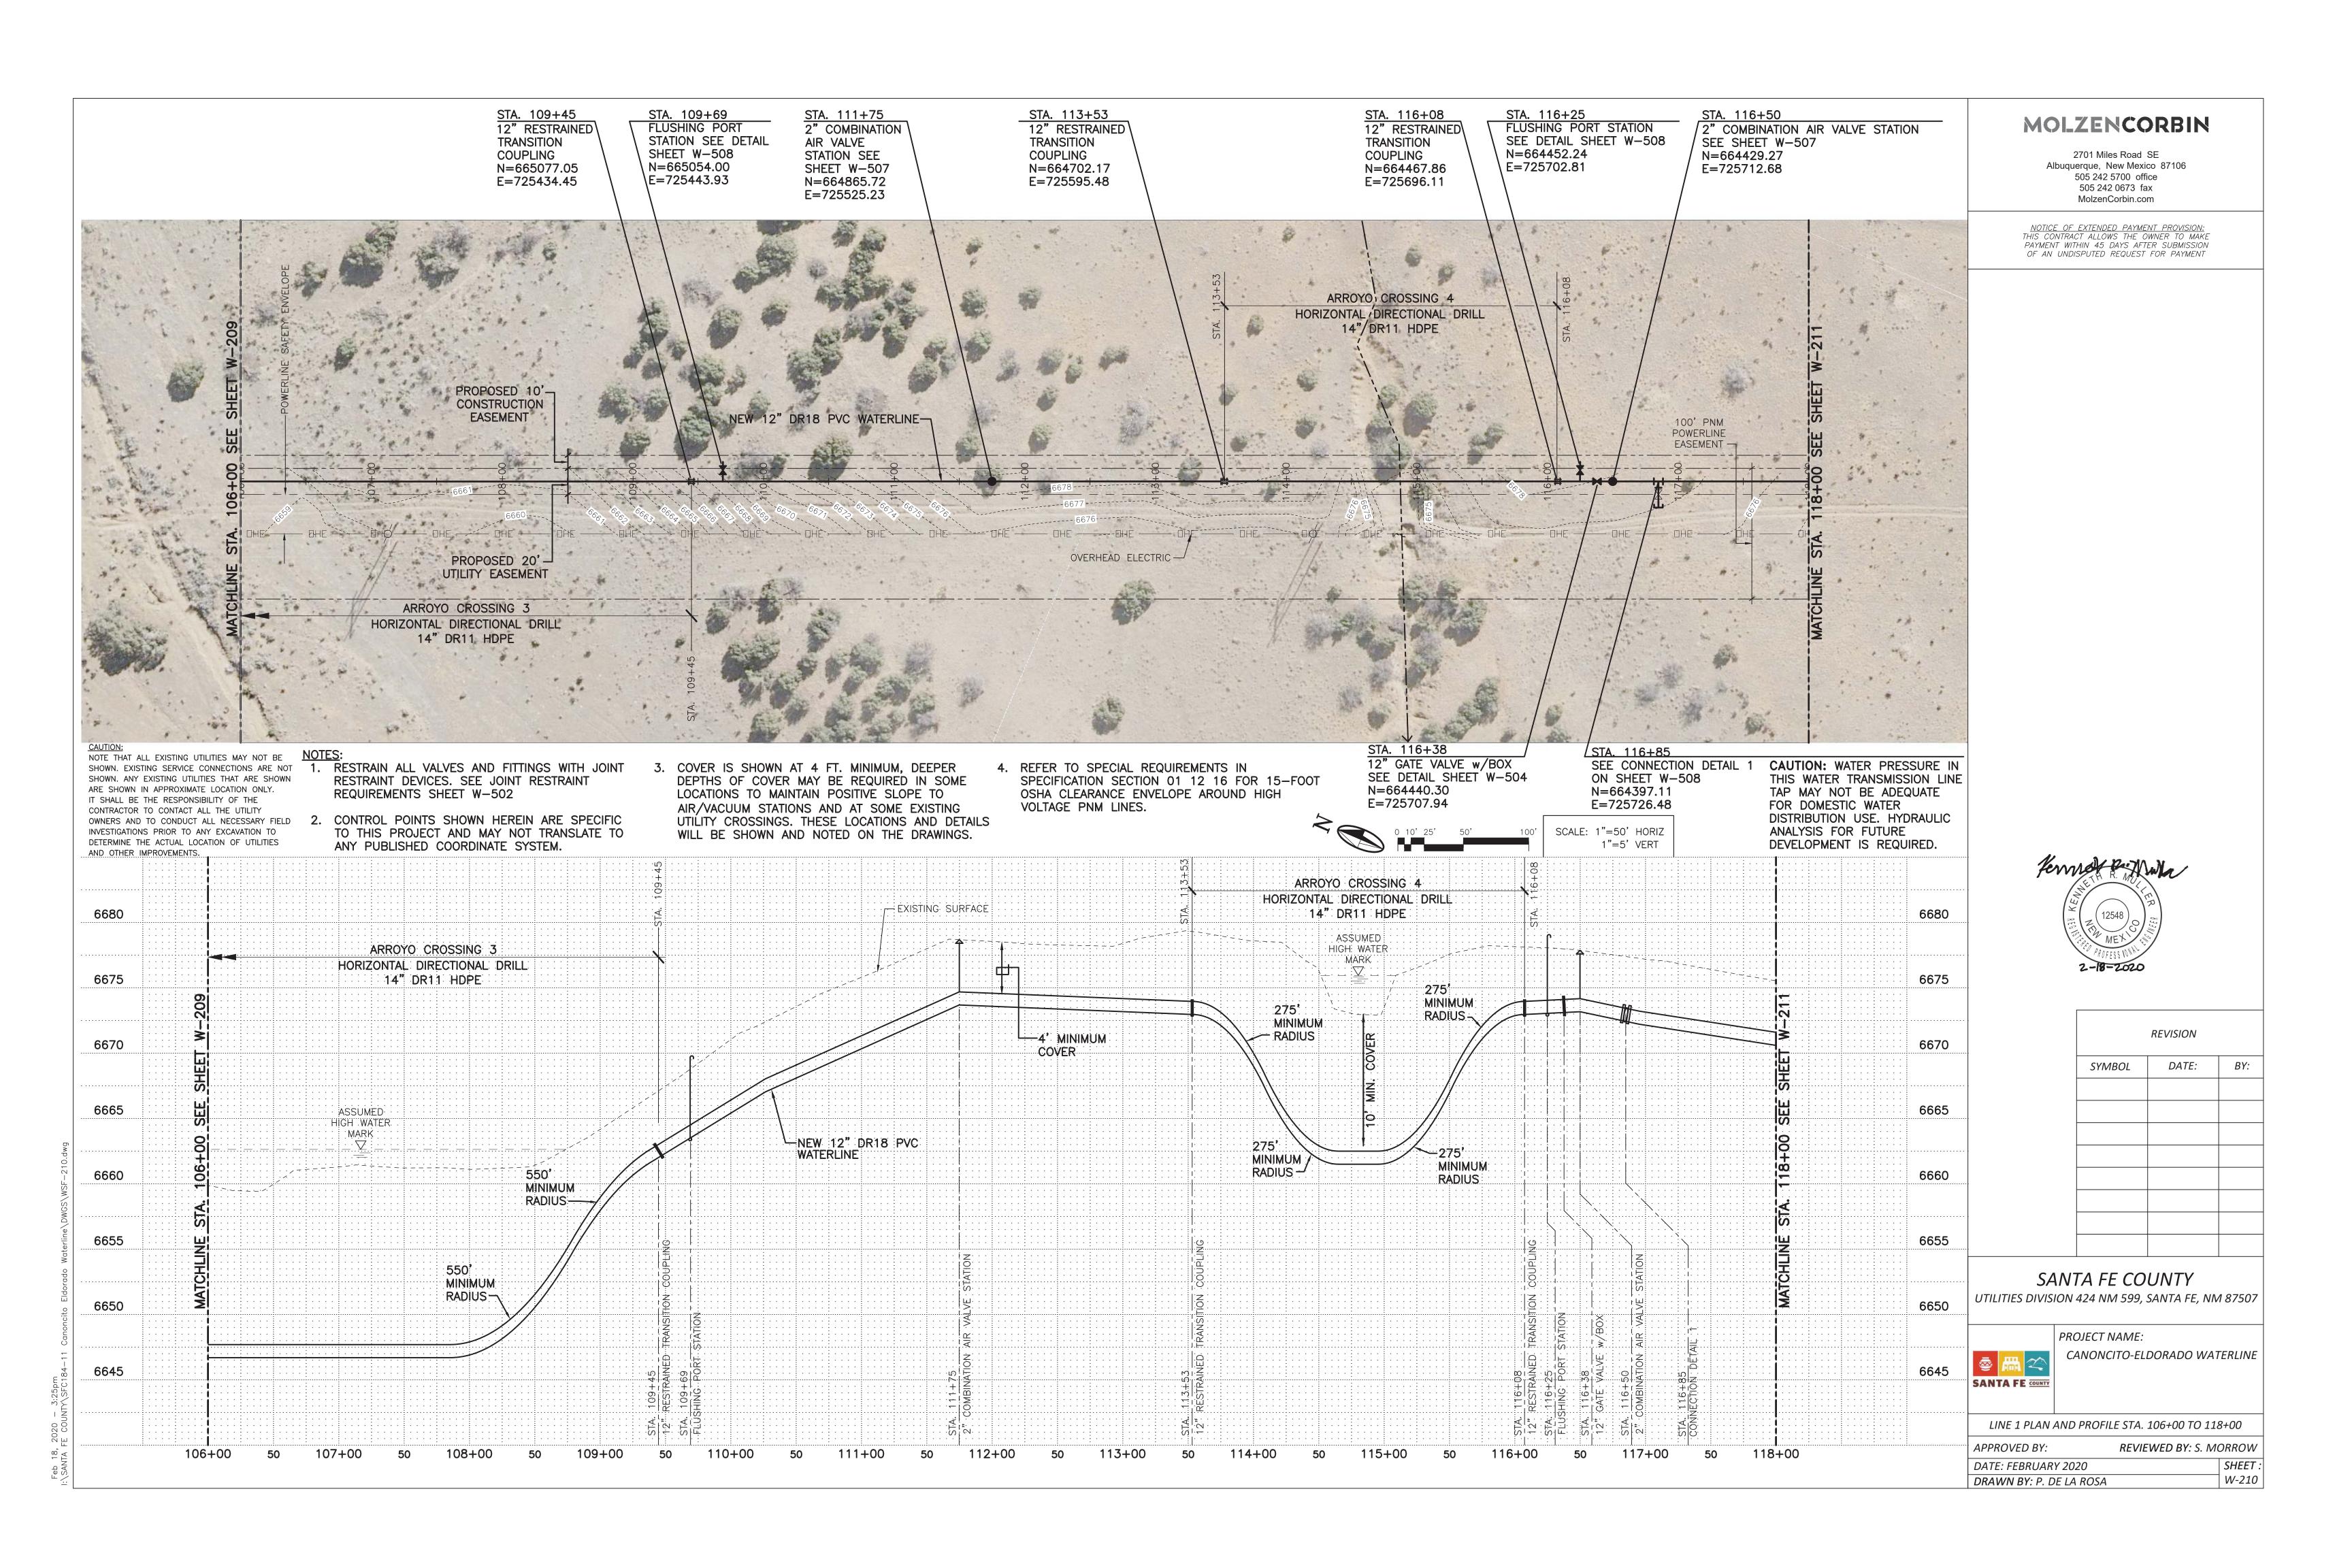

## MOLZENCORBIN

2701 Miles Road SE
Albuquerque, New Mexico 87106
505 242 5700 office
505 242 0673 fax
MolzenCorbin.com

NOTICE OF EXTENDED PAYMENT PROVISION: THIS CONTRACT ALLOWS THE OWNER TO MAKE PAYMENT WITHIN 45 DAYS AFTER SUBMISSION OF AN UNDISPUTED REQUEST FOR PAYMENT

NOTE THAT ALL EXISTING UTILITIES MAY NOT BE SHOWN. EXISTING SERVICE CONNECTIONS ARE NOT SHOWN. ANY EXISTING UTILITIES THAT ARE SHOWN ARE SHOWN IN APPROXIMATE LOCATION ONLY. IT SHALL BE THE RESPONSIBILITY OF THE CONTRACTOR TO CONTACT ALL THE UTILITY OWNERS AND TO CONDUCT ALL NECESSARY FIELD INVESTIGATIONS PRIOR TO ANY EXCAVATION TO DETERMINE THE ACTUAL LOCATION OF UTILITIES

AND OTHER IMPROVEMENTS.

- NOTES:

  1. RESTRAIN ALL VALVES AND FITTINGS WITH JOINT RESTRAINT DEVICES. SEE JOINT RESTRAINT REQUIREMENTS SHEET W-502
- 2. CONTROL POINTS SHOWN HEREIN ARE SPECIFIC TO THIS PROJECT AND MAY NOT TRANSLATE TO ANY PUBLISHED COORDINATE SYSTEM.
- 3. COVER IS SHOWN AT 4 FT. MINIMUM, DEEPER DEPTHS OF COVER MAY BE REQUIRED IN SOME LOCATIONS TO MAINTAIN POSITIVE SLOPE TO AIR/VACUUM STATIONS AND AT SOME EXISTING UTILITY CROSSINGS. THESE LOCATIONS AND DETAILS

4. REFER TO SPECIAL REQUIREMENTS IN SPECIFICATION SECTION 01 12 16 FOR 15-FOOT OSHA CLEARANCE ENVELOPE AROUND HIGH VOLTAGE PNM LINES.

|        | REVISION |   |
|--------|----------|---|
| SYMBOL | DATE:    | В |
|        |          |   |
|        |          |   |
|        |          |   |
|        |          |   |
|        |          |   |
|        |          |   |
|        |          |   |
|        |          | 1 |