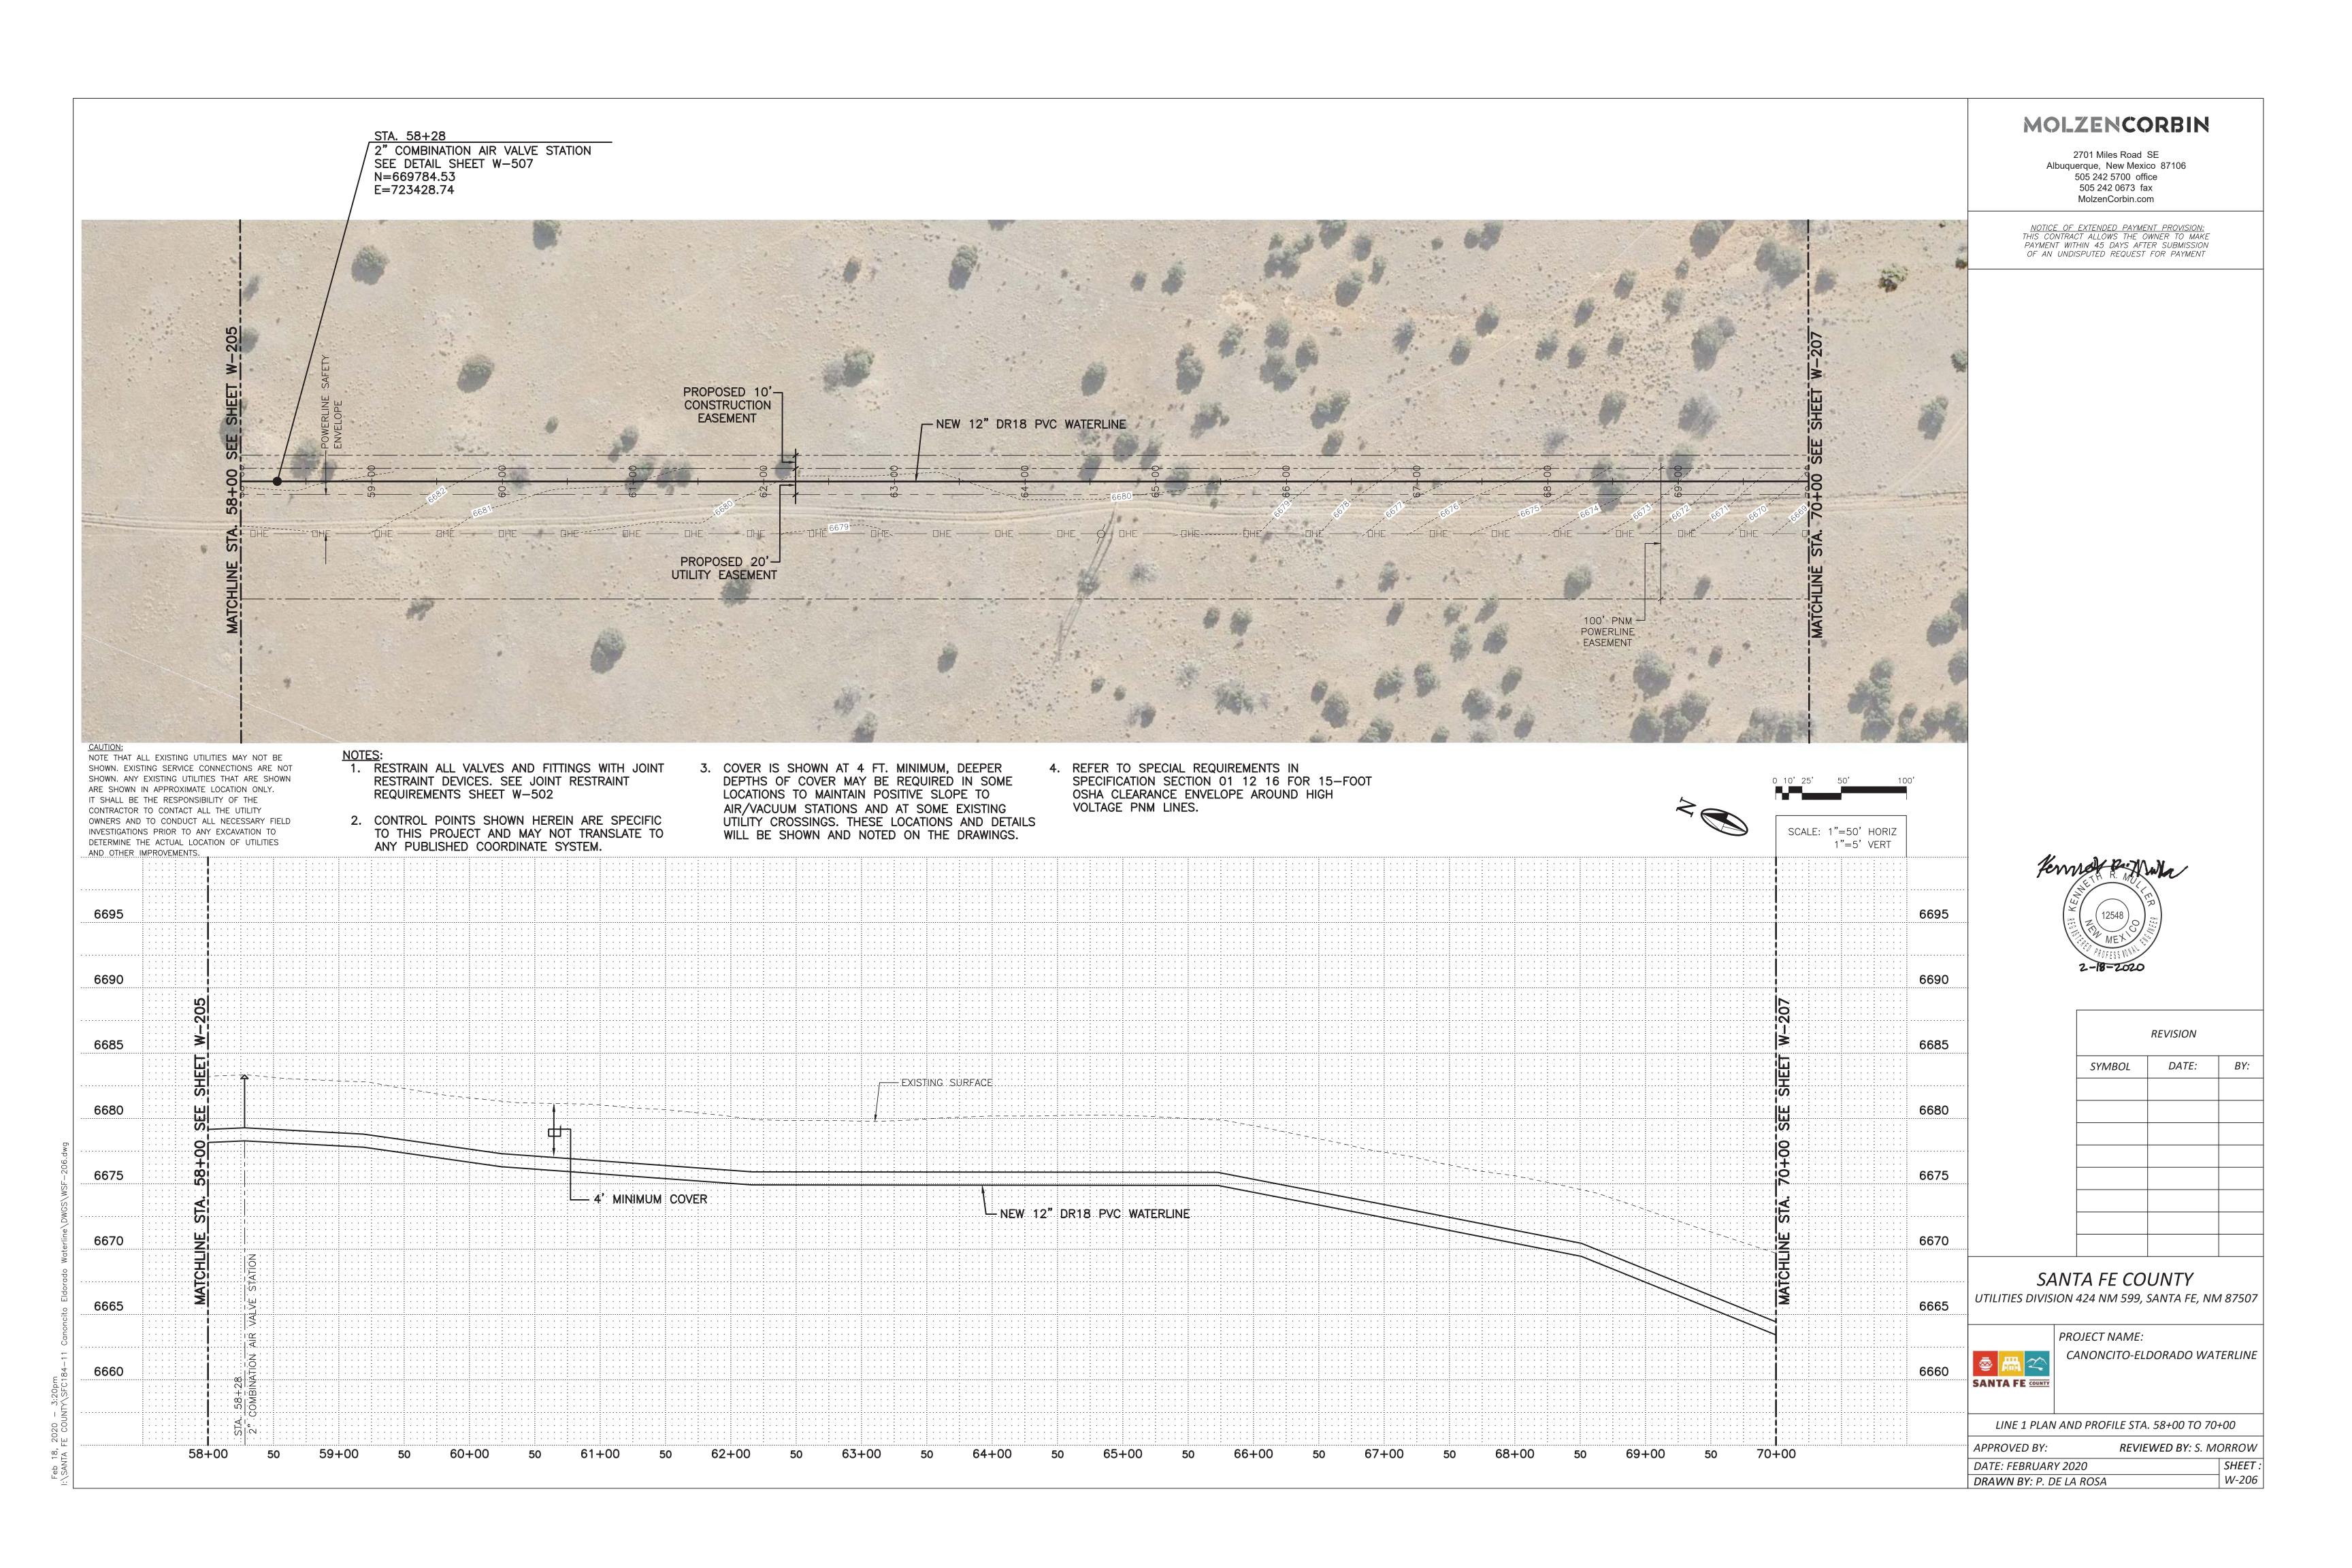

## MOLZENCORBIN

2701 Miles Road SE
Albuquerque, New Mexico 87106
505 242 5700 office
505 242 0673 fax
MolzenCorbin.com

NOTICE OF EXTENDED PAYMENT PROVISION: THIS CONTRACT ALLOWS THE OWNER TO MAKE PAYMENT WITHIN 45 DAYS AFTER SUBMISSION OF AN UNDISPUTED REQUEST FOR PAYMENT

NOTE THAT ALL EXISTING UTILITIES MAY NOT BE SHOWN. EXISTING SERVICE CONNECTIONS ARE NOT SHOWN. ANY EXISTING UTILITIES THAT ARE SHOWN ARE SHOWN IN APPROXIMATE LOCATION ONLY. IT SHALL BE THE RESPONSIBILITY OF THE CONTRACTOR TO CONTACT ALL THE UTILITY OWNERS AND TO CONDUCT ALL NECESSARY FIELD INVESTIGATIONS PRIOR TO ANY EXCAVATION TO DETERMINE THE ACTUAL LOCATION OF UTILITIES

AND OTHER IMPROVEMENTS.

- NOTES:

  1. RESTRAIN ALL VALVES AND FITTINGS WITH JOINT RESTRAINT DEVICES. SEE JOINT RESTRAINT REQUIREMENTS SHEET W-502
- 2. CONTROL POINTS SHOWN HEREIN ARE SPECIFIC TO THIS PROJECT AND MAY NOT TRANSLATE TO ANY PUBLISHED COORDINATE SYSTEM.
- 3. COVER IS SHOWN AT 4 FT. MINIMUM, DEEPER DEPTHS OF COVER MAY BE REQUIRED IN SOME LOCATIONS TO MAINTAIN POSITIVE SLOPE TO AIR/VACUUM STATIONS AND AT SOME EXISTING UTILITY CROSSINGS. THESE LOCATIONS AND DETAILS

4. REFER TO SPECIAL REQUIREMENTS IN SPECIFICATION SECTION 01 12 16 FOR 15-FOOT OSHA CLEARANCE ENVELOPE AROUND HIGH VOLTAGE PNM LINES.

|        | REVISION |   |
|--------|----------|---|
| SYMBOL | DATE:    | В |
|        |          |   |
|        |          |   |
|        |          |   |
|        |          |   |
|        |          |   |
|        |          |   |
|        |          |   |
|        |          | 1 |

SANTA FE COUNTY
UTILITIES DIVISION 424 NM 599, SANTA FE, NM 87507

SANTA FE COUNTY

PROJECT NAME:
CANONCITO-ELDORADO WATERLINE

LINE 1 PLAN AND PROFILE STA. 166+00 TO 178+00

APPROVED BY: REVIEWED BY: S. MORROW