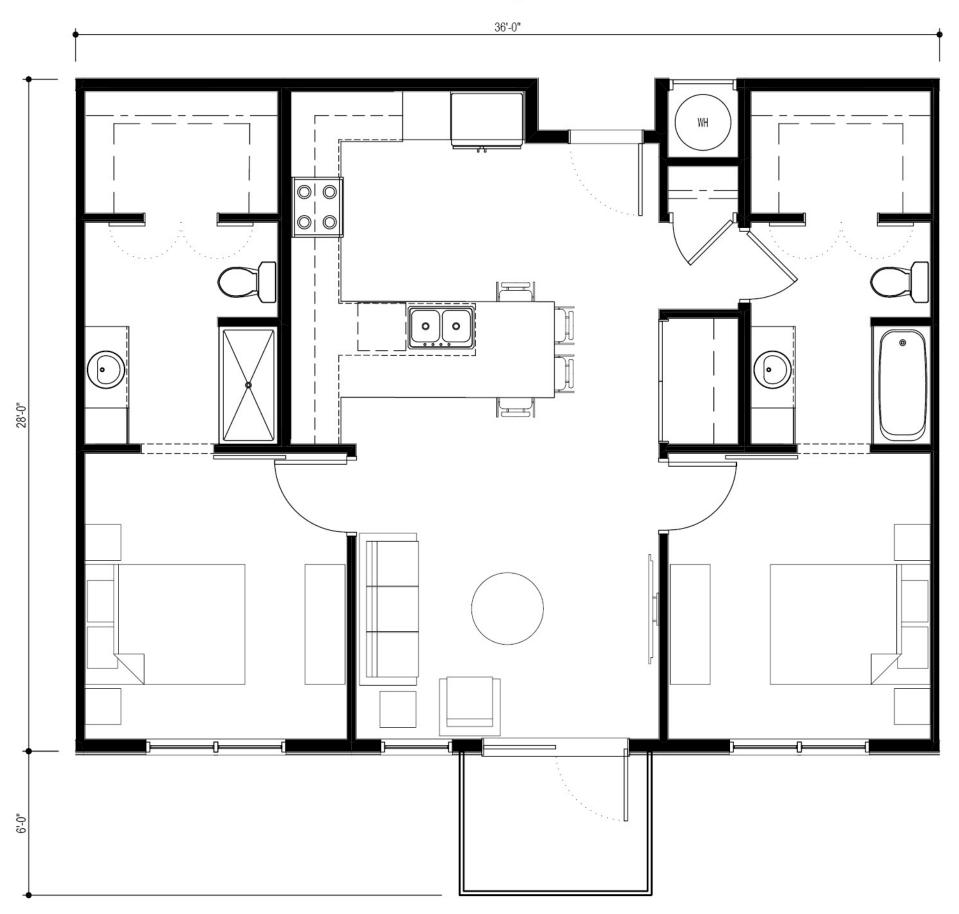

## Unit Plans: 2-Bedroom Unit (2 Bedrooms - 2 Bathrooms)

#### 2-BDRM. 995 SF

NUEVA ACEQUIA APARTMENTS AUTOTROPH DESIGN SCALE: 1/4" = 1-0" 03.30.2022