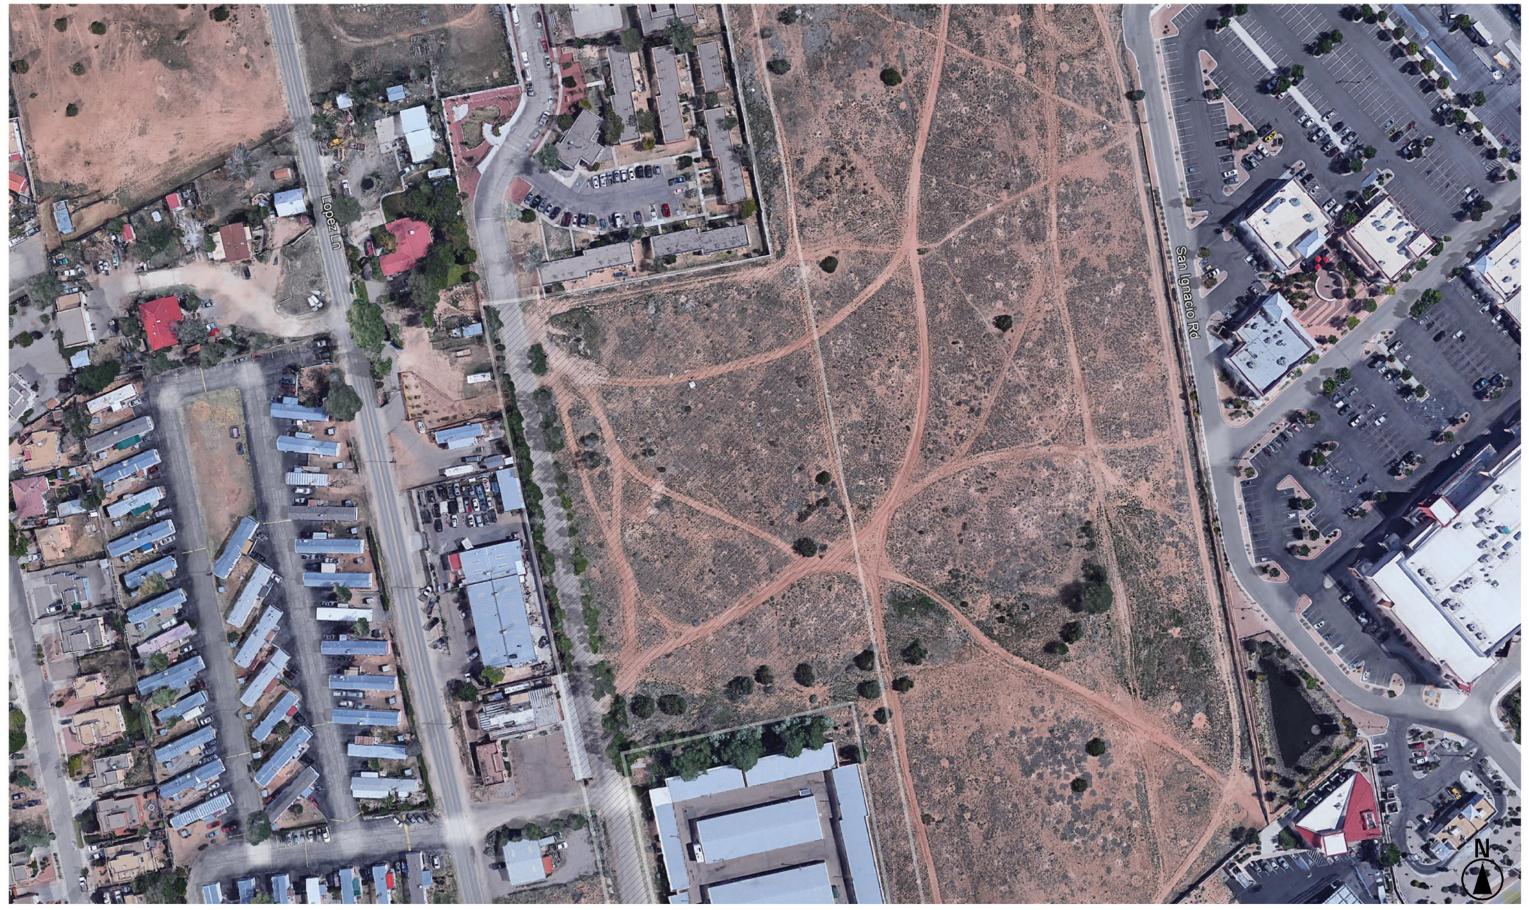

nd Airport Rd. intersection

Site Area - 6.66 Acres

**Project Description -** Multi-Family Housing Complex

- Units -Studio/ 1 Bath (48 1 Bedroom/ 1 Bath 2 Bedroom/ 2 Bath **Total Units**
- Unit Mix Studio/ 1 Bath 1 Bedroom/ 1 Bath 2 Bedroom/ 2 Bath

Total Residential Area - 88,990 sf

Total Building Area - 127,300 sf

Buiding Amenities - Leasing Office, Gathering Room with Kitchen, Co-Working Lounges, Laundry

Site Amenities - Walking Path with Exercise Stations, Small Gathering Spots, Playgrounds, Fruit Trees, Open Space

| BOsf)     | 40  |
|-----------|-----|
| h (720sf) | 60  |
| h (996sf) | 30  |
|           | 130 |
|           | 31% |
| h         | 46% |
| h         | 23% |
|           |     |

# Related Surrounding Developments



## Existing Conditions Project Site Aerial Photo



## Existing Conditions



1) View looking North from Site



2) View looking East from Site



3) View looking South from Site



4) View looking West from Site

## Existing Conditions



5) View looking Southwest towards Site from Eastern adjacent property



6) View looking Northeast from Eastern adjacent property along proposed extension of San Ignacio Rd.



7) View looking West at drainage area of Southern neighbor (storage units)



8) View looking North along Camino de Jacobo at Southwest corner of Site

## Site Photo Locations



## Site Survey



#### SITE ACCESS MAP



SFCHA HOUSING STUDY

**OPTION 1** 

#### SITE ACCESS MAP



SFCHA HOUSING STUDY

**OPTION 2** 

## Vicinity Site Plan





## aut<br/>otroph

## Bird's Eye View from the Southwest





## Bird's Eye View from the