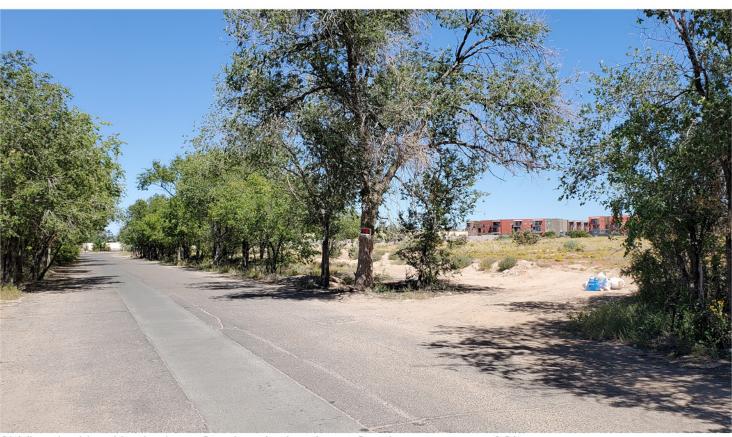

## Existing Conditions

1) View looking North from Site

2) View looking East from Site

3) View looking South from Site

4) View looking West from Site

## Existing Conditions

5) View looking Southwest towards Site from Eastern adjacent property

6) View looking Northeast from Eastern adjacent property along proposed extension of San Ignacio Rd.

7) View looking West at drainage area of Southern neighbor (storage units)

8) View looking North along Camino de Jacobo at Southwest corner of Site