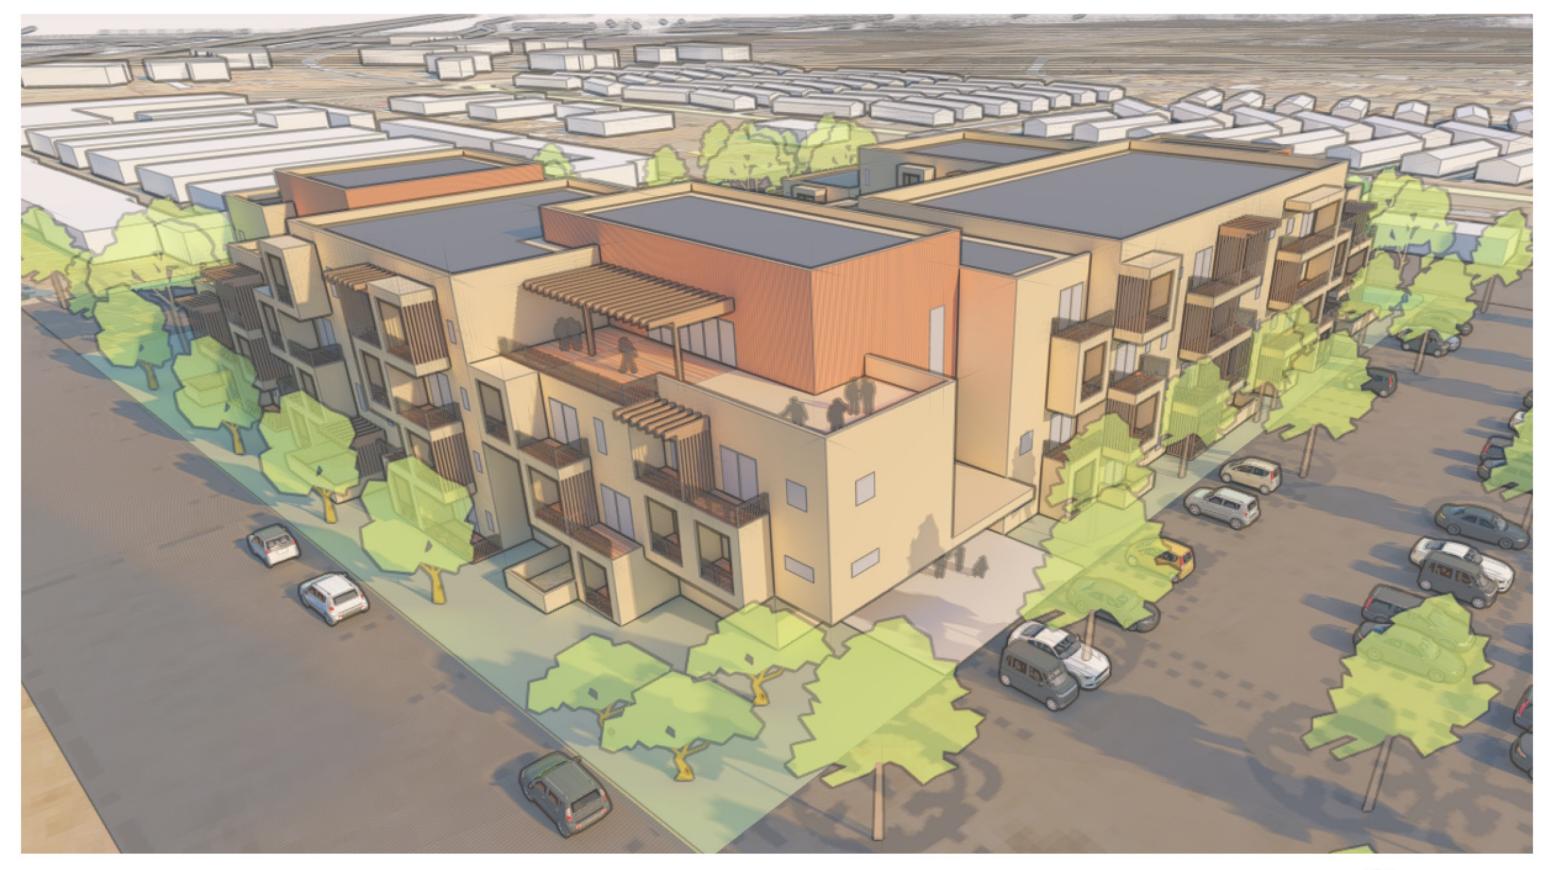

g Conditions



1) View looking North from Site



2) View looking East from Site



3) View looking South from Site



4) View looking West from Site

## Existing Conditions



5) View looking Southwest towards Site from Eastern adjacent property



6) View looking Northeast from Eastern adjacent property along proposed extension of San Ignacio Rd.



7) View looking West at drainage area of Southern neighbor (storage units)



8) View looking North along Camino de Jacobo at Southwest corner of Site

## Site Photo Locations



## Site Survey



#### SITE ACCESS MAP



SFCHA HOUSING STUDY

**OPTION 1** 

#### SITE ACCESS MAP



SFCHA HOUSING STUDY

**OPTION 2** 

## Vicinity Site Plan





## aut<br/>otroph

## Bird's Eye View from the Southwest





## Bird's Eye View from the Northeast





## Site Plan



#### PROJECT TOTALS

STUDIOS: QTY. 1-BEDROOMS: QTY. 2-BEDROOMS: QTY.

130 UNITS TOTAL: STAIRS / ELEVATORS CORRIDORS / ENTRIES: SUPPORT SPACES:

TOTALS BUILDING AREA:

EXTERIOR COMMUNAL POP

PARKING SPACES PROVIDE PARKING SPACES REQUIRE DEFICIT:



| 19,600 SF<br>39,540 SF<br>29,850 SF             |
|-------------------------------------------------|
| 88,990 SF<br>3,754 SF<br>21,293 SF<br>13,263 SF |
| 127,300 SF                                      |
| 2,204 SF                                        |
| 157<br>170<br>13                                |
|                                                 |



#### LEVEL 1 TOTALS

| QTY. 11 @ |
|-----------|
| QTY. 17 @ |
| QTY. 11 @ |
|           |

39 UNITS TOTAL: STAIRS / ELEVATORS CORRIDORS / ENTRIES: SUPPORT SPACES: