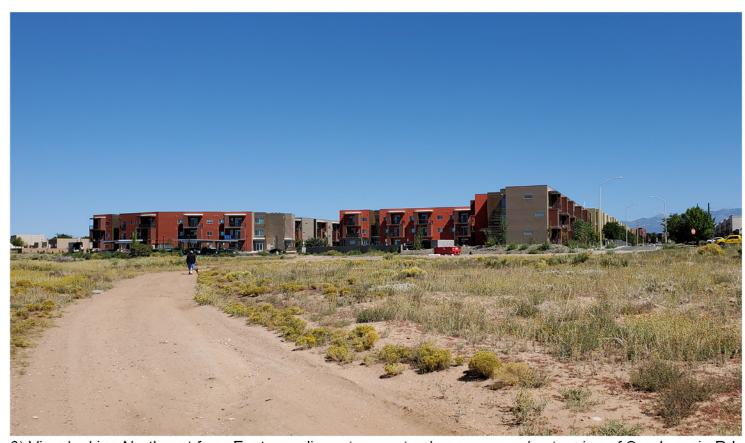

## Existing Conditions

5) View looking Southwest towards Site from Eastern adjacent property

6) View looking Northeast from Eastern adjacent property along proposed extension of San Ignacio Rd.

7) View looking West at drainage area of Southern neighbor (storage units)