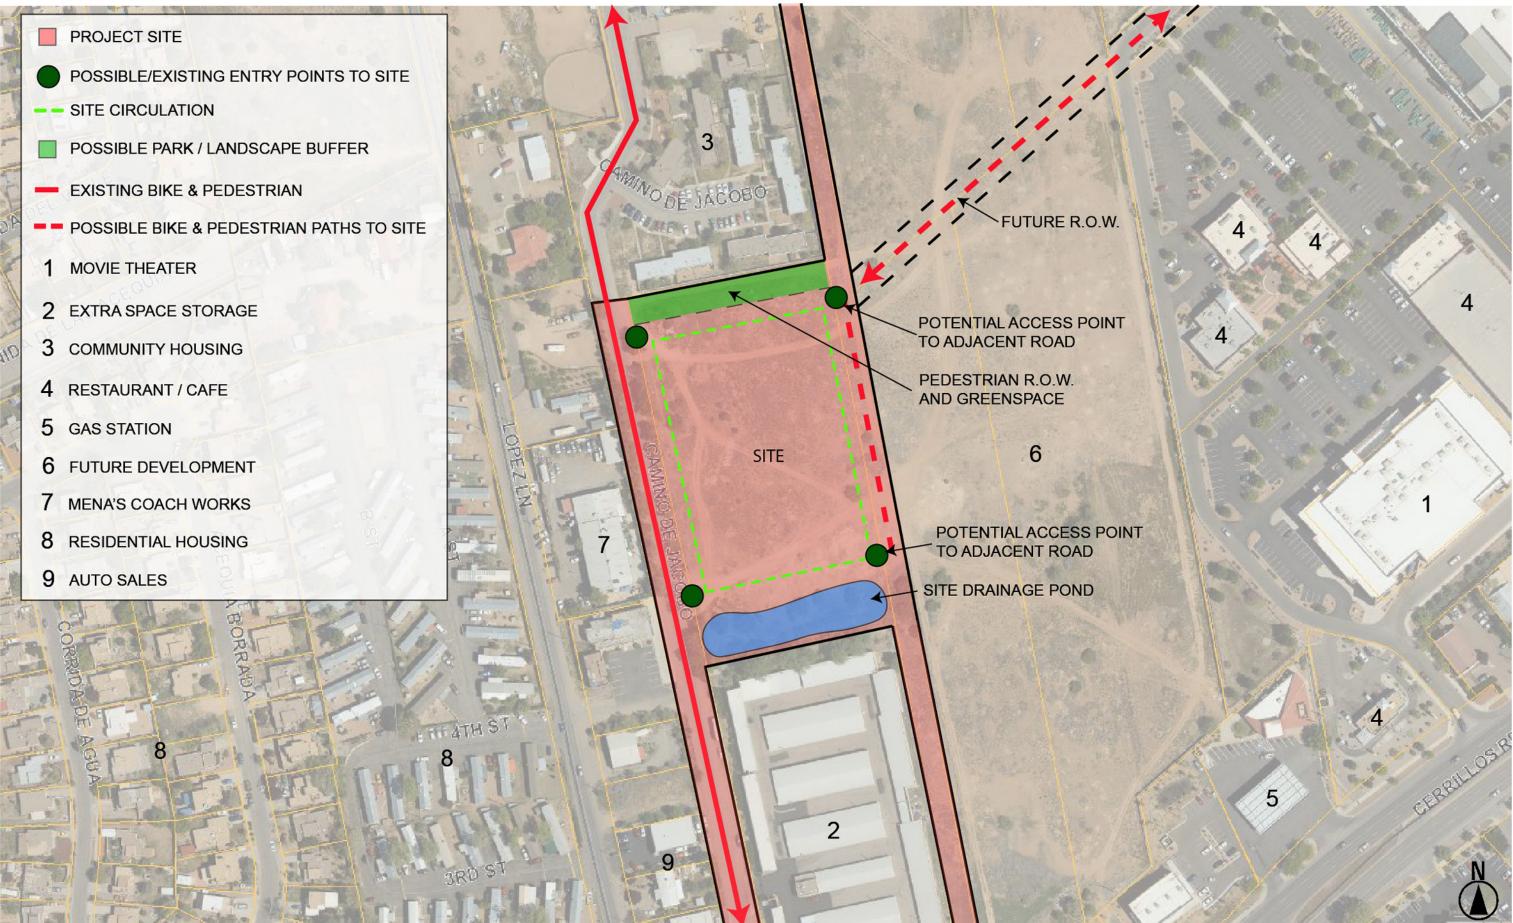

### Site Location

## Site Location

Vicinity Map

## **Project Overview**

Site Location - Located off Camino de Jacobo North of the Cerrillos Rd. and Airport Rd. intersection

Site Area - 6.66 Acres

**Project Description -** Multi-Family Housing Complex

- Units -Studio/ 1 Bath (48 1 Bedroom/ 1 Bath 2 Bedroom/ 2 Bath **Total Units**
- Unit Mix Studio/ 1 Bath 1 Bedroom/ 1 Bath 2 Bedroom/ 2 Bath