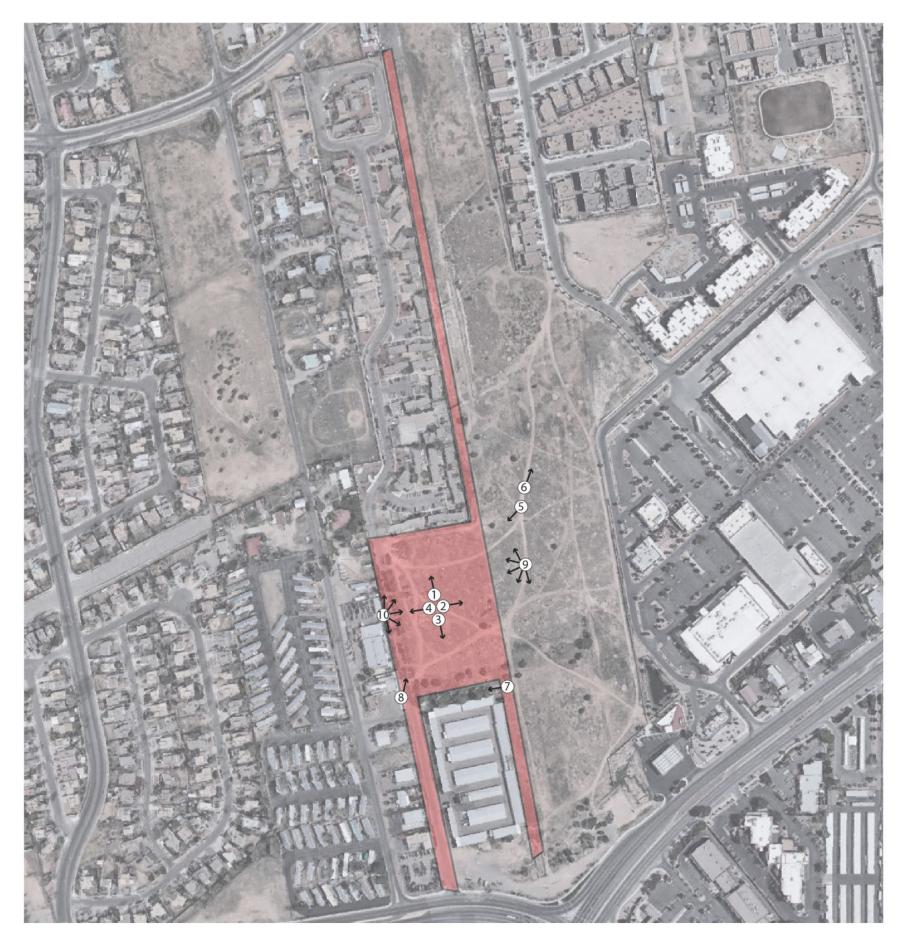

## Site Photo Locations

## Existing Conditions

1) View looking North from Site

2) View looking East from Site

3) View looking South from Site

4) View looking West from Site

## Existing Conditions

5) View looking Southwest towards Site from Eastern adjacent property

6) View looking Northeast from Eastern adjacent property along proposed extension of San Ignacio Rd.

7) View looking West at drainage area of Southern neighbor (storage units)

8) View looking North along Camino de Jacobo at Southwest corner of Site