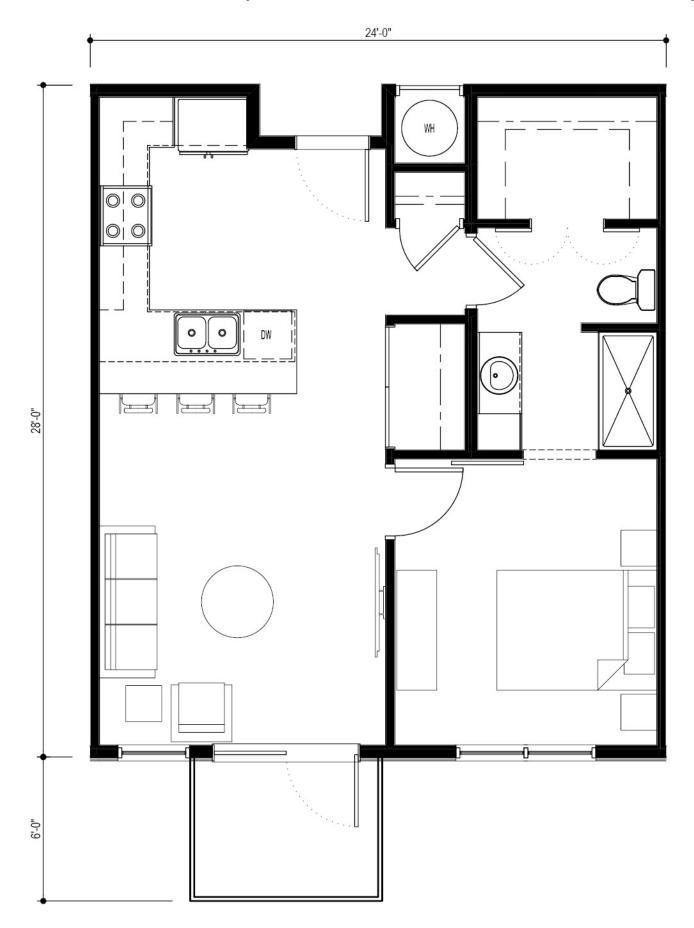

## Unit Plans: 1-Bedroom Unit (1 Bedroom - 1 Bathroom)

#### 1-BDRM. 659 SF

NUEVA ACEQUIA APARTMENTS AUTOTROPH DESIGN SCALE: 1/4" = 1-0" 03.30.2022