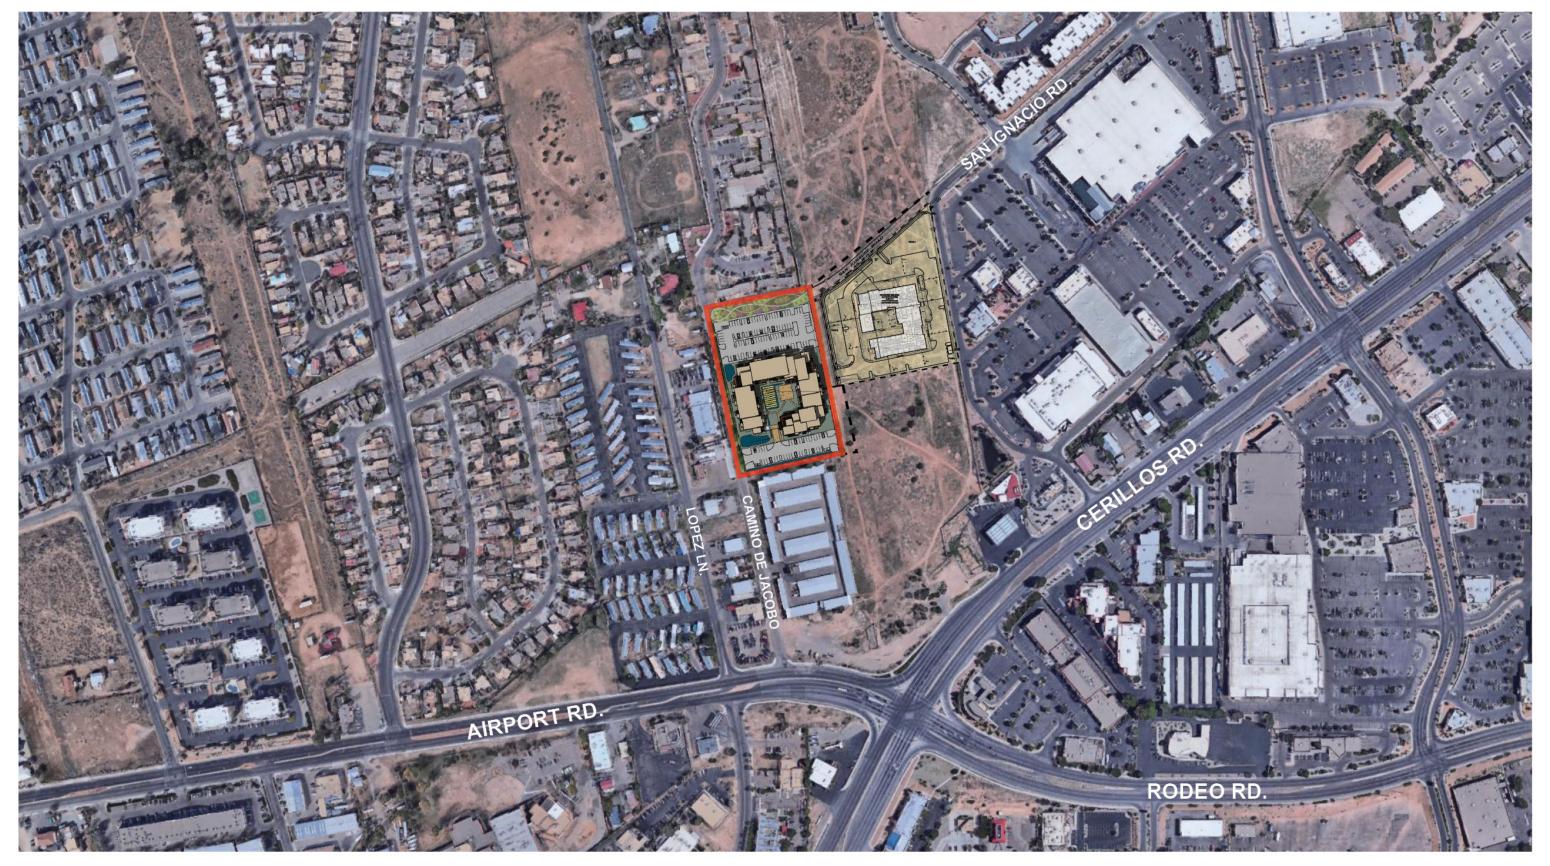

### Site Location

## Site Location

Vicinity Map

## **Project Overview**

Site Location - Located off Camino de Jacobo North of the Cerrillos Rd. and Airport Rd. intersection

Site Area - 6.66 Acres

**Project Description -** Multi-Family Housing Complex

- Units -Studio/ 1 Bath (48 1 Bedroom/ 1 Bath 2 Bedroom/ 2 Bath **Total Units**
- Unit Mix Studio/ 1 Bath 1 Bedroom/ 1 Bath 2 Bedroom/ 2 Bath