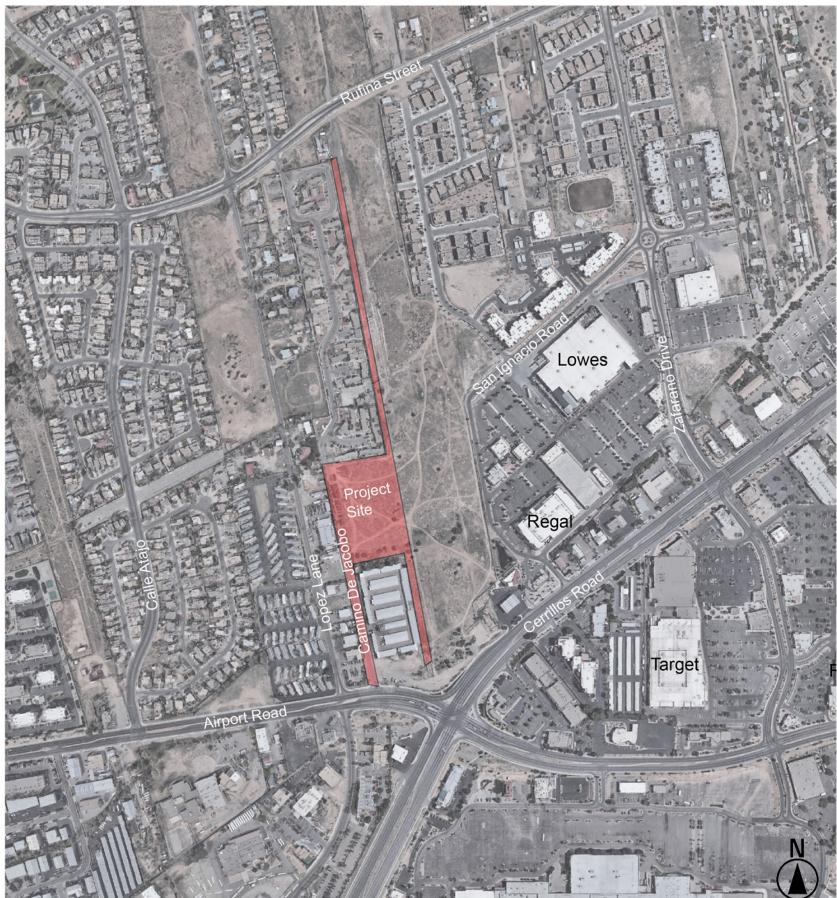

### Site Location

## Site Location

Vicinity Map

## **Project Overview**

Site Location - Located off Camino de Jacobo North of the Cerrillos Rd. and Airport Rd. intersection

Site Area - 6.66 Acres

**Project Description -** Multi-Family Housing Complex

- Units -Studio/ 1 Bath (48 1 Bedroom/ 1 Bath 2 Bedroom/ 2 Bath **Total Units**
- Unit Mix Studio/ 1 Bath 1 Bedroom/ 1 Bath 2 Bedroom/ 2 Bath