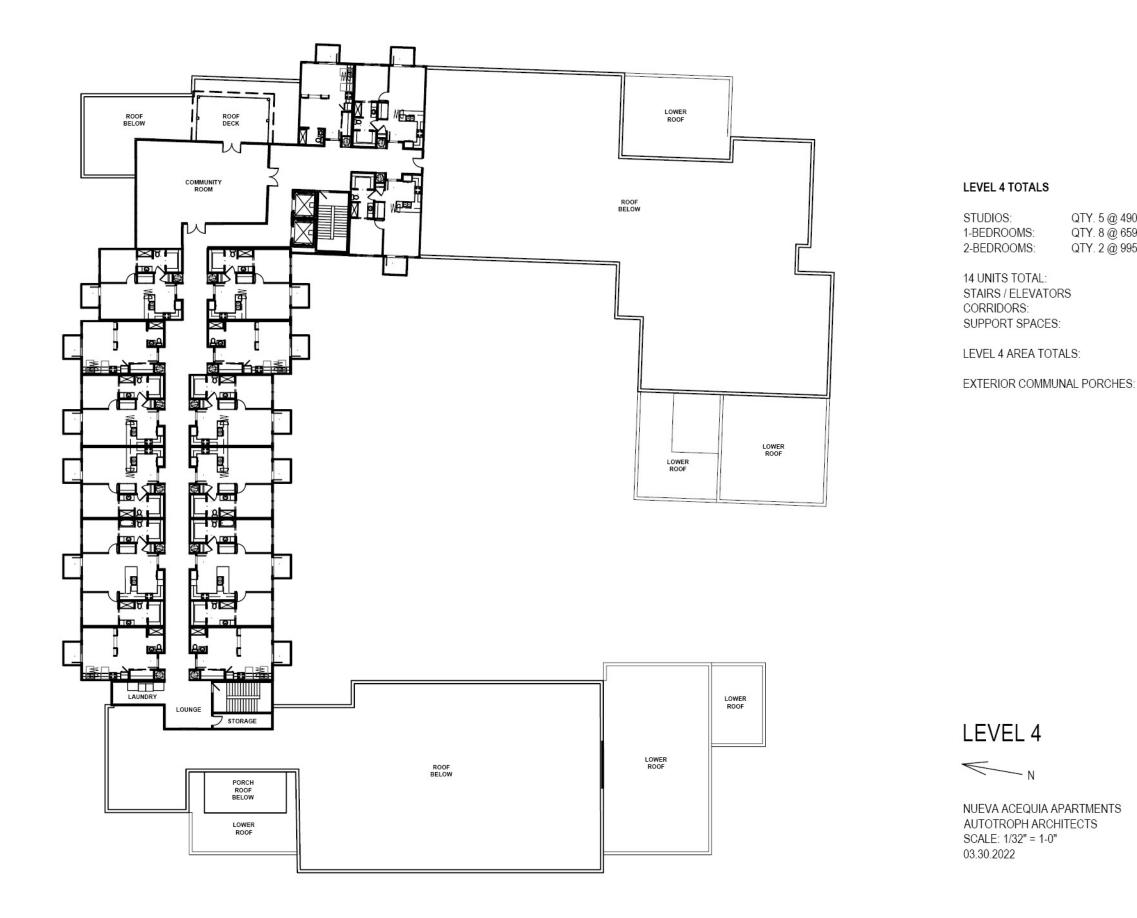

#### PROJECT TOTALS

STUDIOS: QTY. 1-BEDROOMS: QTY. 2-BEDROOMS: QTY.

130 UNITS TOTAL: STAIRS / ELEVATORS CORRIDORS / ENTRIES: SUPPORT SPACES:

TOTALS BUILDING AREA:

EXTERIOR COMMUNAL POP

PARKING SPACES PROVIDE PARKING SPACES REQUIRE DEFICIT:

| 19,600 SF<br>39,540 SF<br>29,850 SF             |
|-------------------------------------------------|
| 88,990 SF<br>3,754 SF<br>21,293 SF<br>13,263 SF |
| 127,300 SF                                      |
| 2,204 SF                                        |
| 157<br>170<br>13                                |
|                                                 |