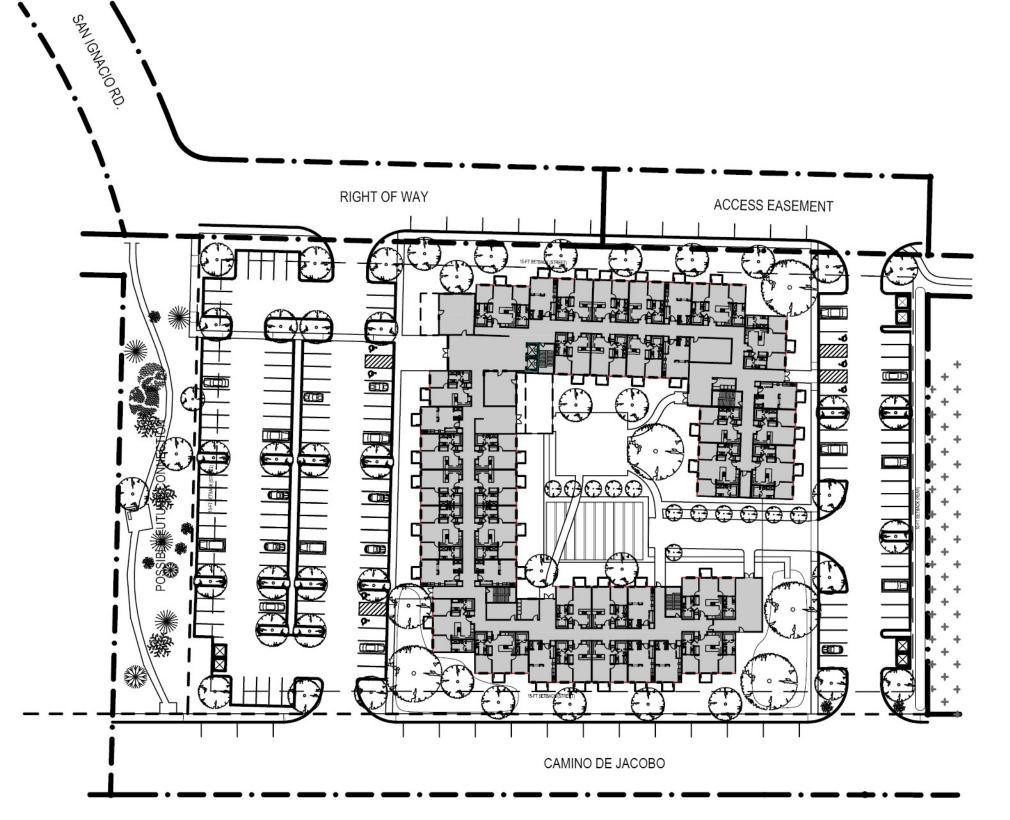

## Site Plan

#### PROJECT TOTALS

STUDIOS: QTY. 1-BEDROOMS: QTY. 2-BEDROOMS: QTY.

130 UNITS TOTAL: STAIRS / ELEVATORS CORRIDORS / ENTRIES: SUPPORT SPACES:

TOTALS BUILDING AREA:

EXTERIOR COMMUNAL POP

PARKING SPACES PROVIDE PARKING SPACES REQUIRE DEFICIT:

| 19,600 SF<br>39,540 SF<br>29,850 SF             |
|-------------------------------------------------|
| 88,990 SF<br>3,754 SF<br>21,293 SF<br>13,263 SF |
| 127,300 SF                                      |
| 2,204 SF                                        |
| 157<br>170<br>13                                |
|                                                 |