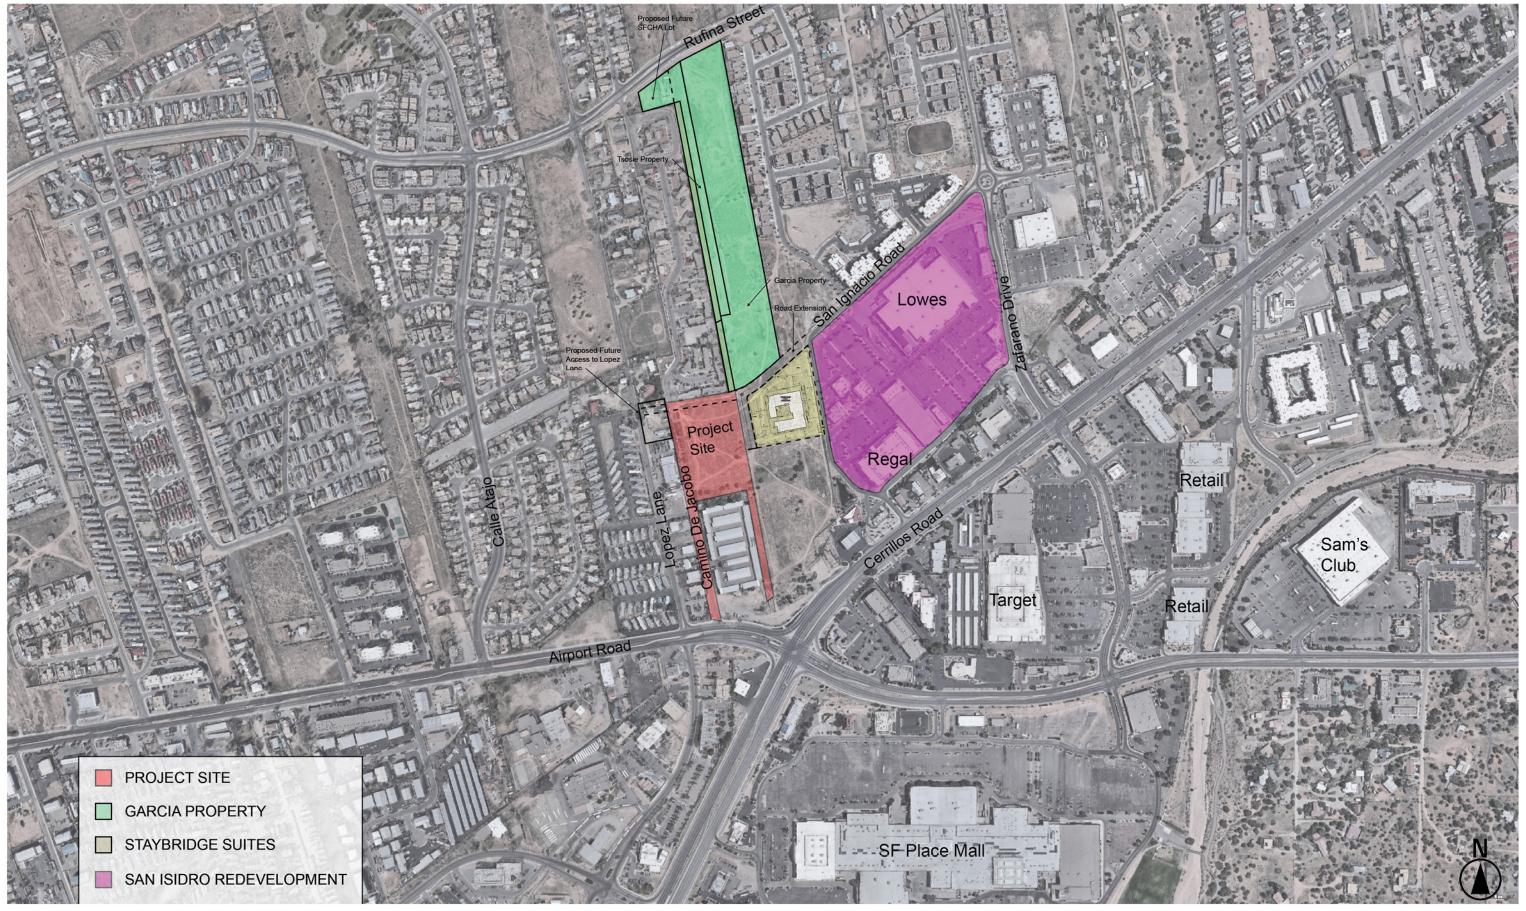

ed off Camino de Jacobo North of the Cerrillos Rd. and Airport Rd. intersection

Site Area - 6.66 Acres

**Project Description -** Multi-Family Housing Complex

- Units -Studio/ 1 Bath (48 1 Bedroom/ 1 Bath 2 Bedroom/ 2 Bath **Total Units**
- Unit Mix Studio/ 1 Bath 1 Bedroom/ 1 Bath 2 Bedroom/ 2 Bath

Total Residential Area - 88,990 sf

Total Building Area - 127,300 sf

Buiding Amenities - Leasing Office, Gathering Room with Kitchen, Co-Working Lounges, Laundry

Site Amenities - Walking Path with Exercise Stations, Small Gathering Spots, Playgrounds, Fruit Trees, Open Space

| BOsf)     | 40  |
|-----------|-----|
| h (720sf) | 60  |
| h (996sf) | 30  |
|           | 130 |
|           | 31% |
| h         | 46% |
| h         | 23% |
|           |     |

# Related Surrounding Developments



## Existing Conditions Project Site Aerial Photo



## Existing Conditions



1) View looking North from Site



2) View looking East from Site



3) View looking South from Site



4) View looking West from Site

## Existing Conditions



5) View looking Southwest towards Site from Eastern adjacent property



6) View looking Northeast from Eastern adjacent property along proposed extension of San Ignacio Rd.



7) View looking West at drainage area of Southern neighbor (storage units)



8) View looking North along Camino de Jacobo at Southwest corner of Site

## Site Photo Locations



## Site Survey



#### SITE ACCESS MAP



SFCHA HOUSING STUDY

**OPTION 1** 

#### SITE ACCESS MAP



SFCHA HOUSING STUDY

**OPTION 2** 

## Vicinity Site Plan





## aut<br/>otroph

## Bird's Eye View