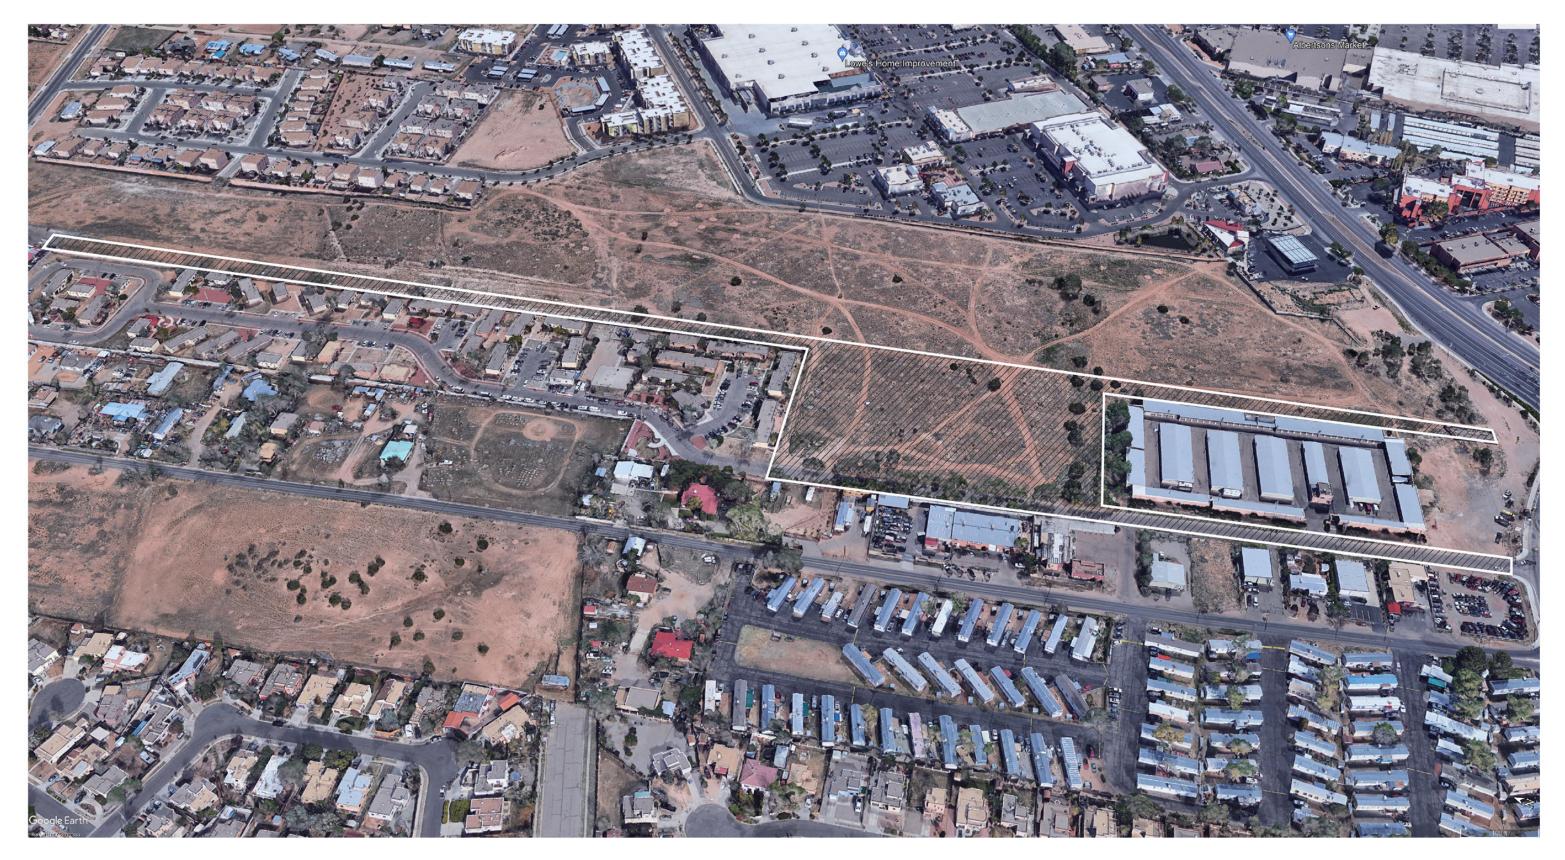

EXHIBIT A

# Nueva Acequia

Apartments

Schematic Design 50% Document 03.30.2022









### Site Location



## Site Location

Vicinity Map



## **Project Overview**

Site Location - Located off Camino de Jacobo North of the Cerrillos Rd. and Airport Rd. intersection

Site Area - 6.66 Acres

**Project Description -** Multi-Family Housing Complex

- Units -Studio/ 1 Bath (48 1 Bedroom/ 1 Bath 2 Bedroom/ 2 Bath **Total Units**
- Unit Mix Studio/ 1 Bath 1 Bedroom/ 1 Bath 2 Bedroom/ 2 Bath

Total Residential Area - 88,990 sf

Total Building Area - 127,300 sf

Buiding Amenities - Leasing Office, Gathering Room with Kitchen, Co-Working Lounges, Laundry

Site Amenities - Walking Path with Exercise Stations, Small Gathering Spots, Playgrounds, Fruit Trees, Open Space

| BOsf)     | 40  |
|-----------|-----|
| h (720sf) | 60  |
| h (996sf) | 30  |
|           | 130 |
|           | 31% |
| h         | 4