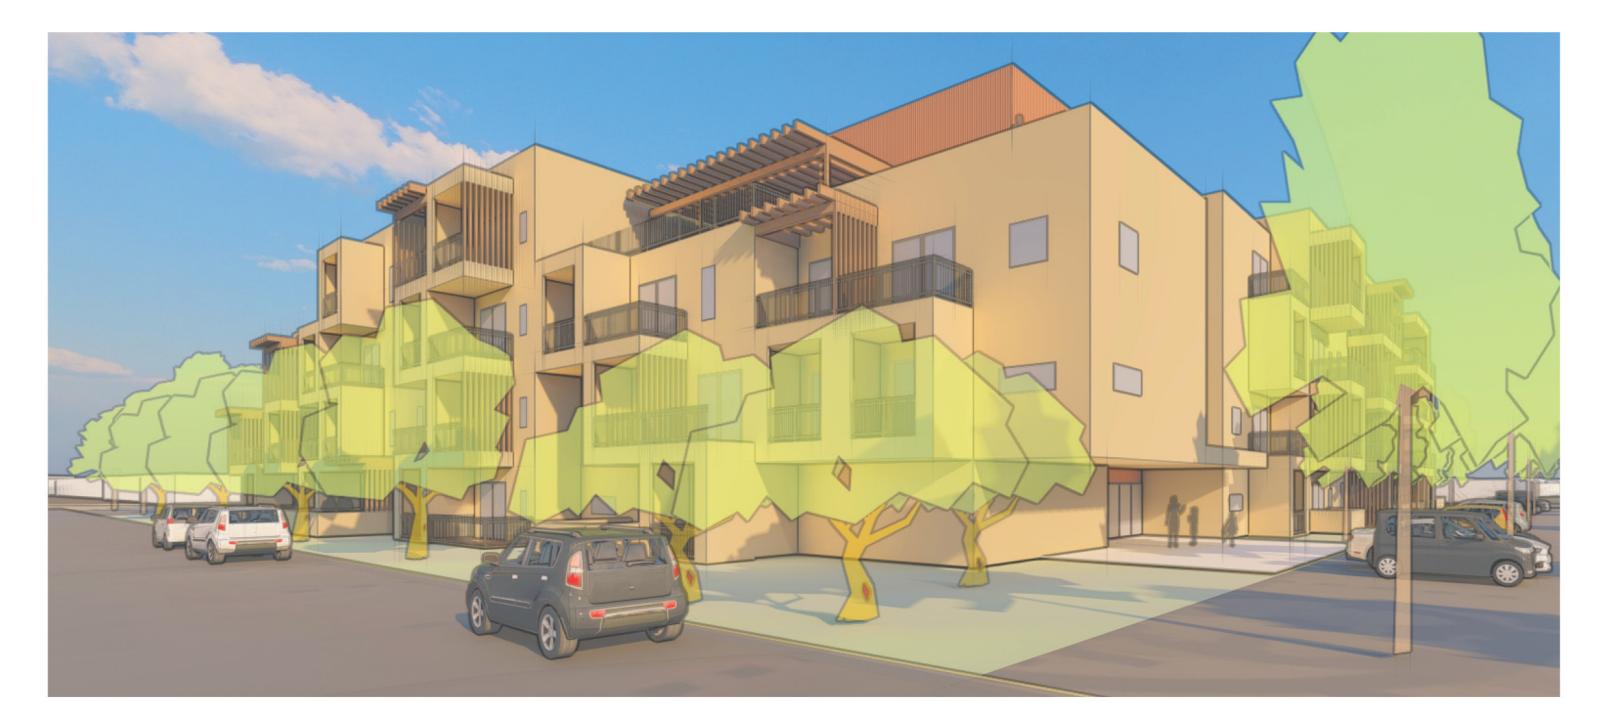

EXHIBIT A

# Nueva Acequia

Apartments

Schematic Design 50% Document 03.30.2022









### Site Location



## Site Location

Vicinity Map



## **Project Overview**

Site Location - Located off Camino de Jacobo North of the Cerrillos Rd. and Airport Rd. intersection

Site Area - 6.66 Acres

**Project Description -** Multi-Family Housing Complex

- Units -Studio/ 1 Bath (48 1 Bedroom/ 1 Bath 2 Bedroom/ 2 Bath **Total Units**
- Unit Mix Studio/ 1 Bath 1 Bedroom/ 1 Bath 2 Bedroom/ 2 Bath

Total Residential Area - 88,990 sf

Total Building Area - 127,300 sf

Buiding Amenities - Leasing Office, Gathering Room with Kitchen, Co-Working Lounges, Laundry

Site Amenities - Walking Path with Exercise Stations, Small Gathering Spots, Playgrounds, Fruit Trees, Open Space

| BOsf)     | 40  |
|-----------|-----|
| h (720sf) | 60  |
| h (996sf) | 30  |
|           | 130 |
|