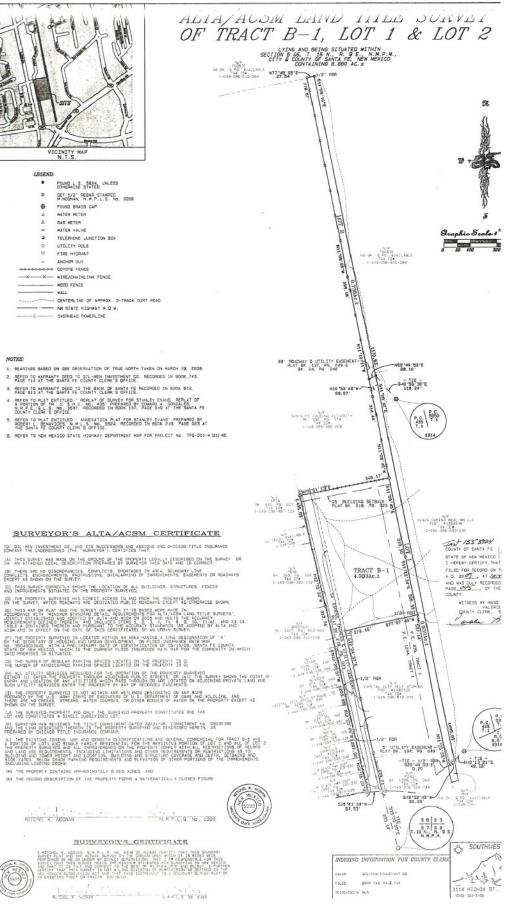

-|-----|
| h (720sf) | 60  |
| h (996sf) | 30  |
|           | 130 |
|           | 31% |
| h         | 46% |
| h         | 23% |
|           |     |

# Related Surrounding Developments



## Existing Conditions Project Site Aerial Photo



## Existing Conditions



1) View looking North from Site



2) View looking East from Site



3) View looking South from Site



4) View looking West from Site

## Existing Conditions



5) View looking Southwest towards Site from Eastern adjacent property



6) View looking Northeast from Eastern adjacent property along proposed extension of San Ignacio Rd.



7) View looking West at drainage area of Southern neighbor (storage units)



8) View looking North along Camino de Jacobo at Southwest corner of Site

## Site Photo Locations



## Site Survey



#### SITE ACCESS MAP



SFCHA HOUSING STUDY

**OPTION 1** 

#### SITE ACCESS MAP



SFCHA HOUSING STUDY

**OPTION 2** 

## Vicinity Site Plan





## aut<br/>otroph

## Bird's Eye View from the Southwest





## Bird's Eye View from the Northeast





## Site Plan



#### PROJECT TOTALS

STUDIOS: QTY. 1-BEDROOMS: QTY. 2-BEDROOMS: QTY.

130 UNITS TOTAL: STAIRS / ELEVATORS CORRIDORS / ENTRIES: SUPPORT SPACES:

TOTALS BUILDING AREA:

EXTERIOR COMMUNAL POP

PARKING SPACES PROVIDE PARKING SPACES REQUIRE DEFICIT:



| 19,600 SF<br>39,540 SF<br>29,850 SF             |
|-------------------------------------------------|
| 88,990 SF<br>3,754 SF<br>21,293 SF<br>13,263 SF |
| 127,300 SF                                      |
| 2,204 SF                                        |
| 157<br>170<br>13