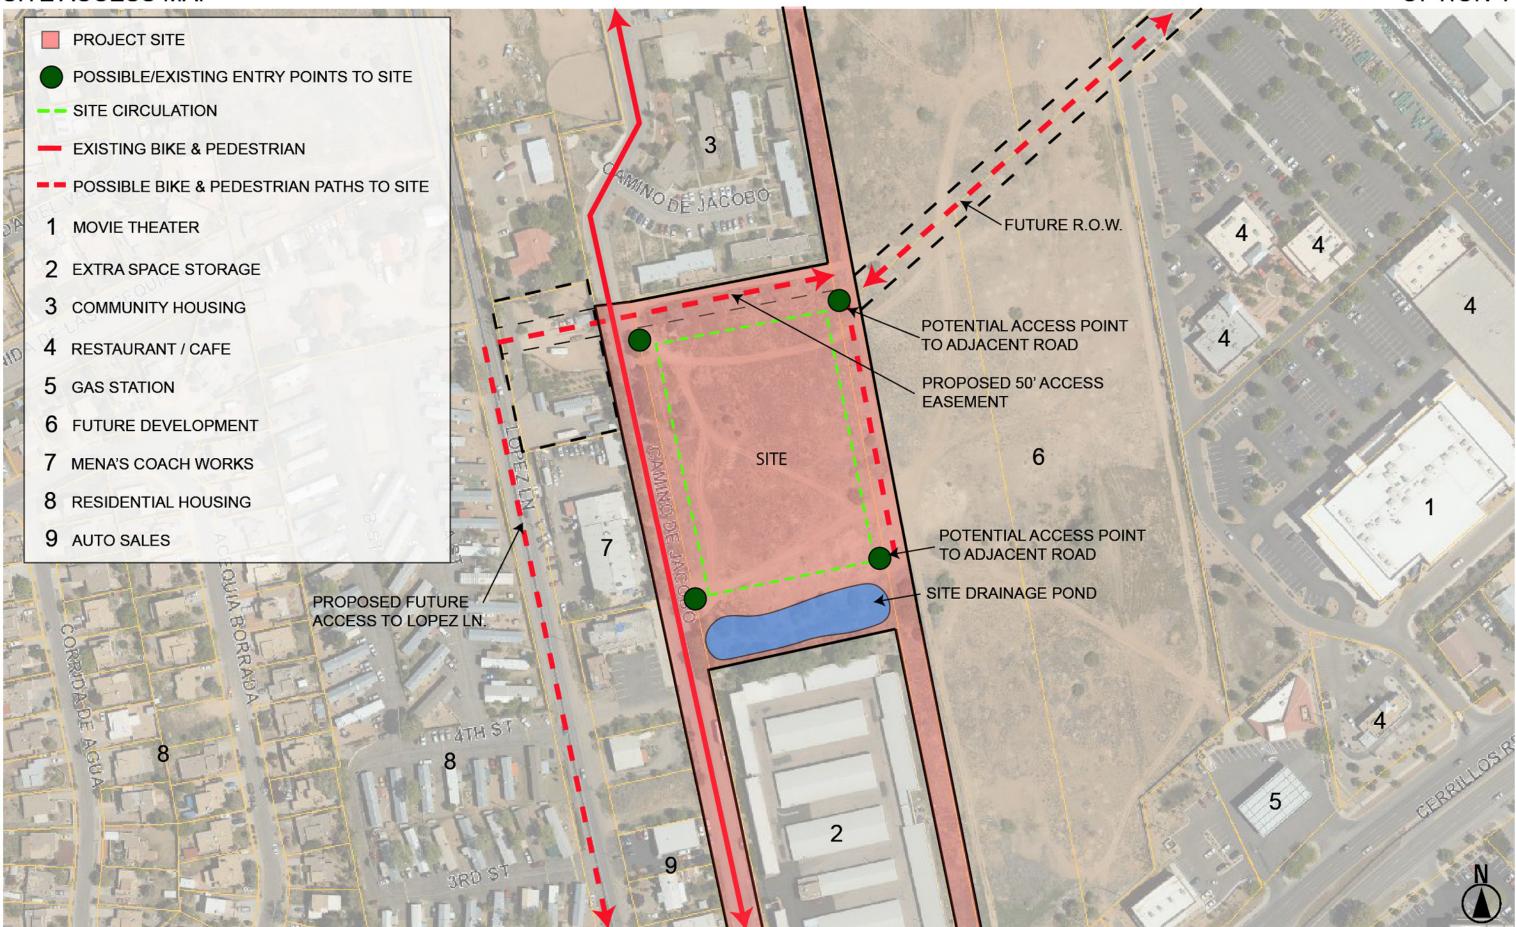

0  |
| h (996sf) | 30  |
|           | 130 |
|           | 31% |
| h         | 46% |
| h         | 23% |
|           |     |

# Related Surrounding Developments



## Existing Conditions Project Site Aerial Photo



## Existing Conditions



1) View looking North from Site



2) View looking East from Site



3) View looking South from Site



4) View looking West from Site

## Existing Conditions



5) View looking Southwest towards Site from Eastern adjacent property



6) View looking Northeast from Eastern adjacent property along proposed extension of San Ignacio Rd.



7) View looking West at drainage area of Southern neighbor (storage units)



8) View looking North along Camino de Jacobo at Southwest corner of Site

## Site Photo Locations



## Site Survey



#### SITE ACCESS MAP



SFCHA HOUSING STUDY

**OPTION 1** 

#### SITE ACCESS MAP



SFCHA HOUSING STUDY

**OPTION 2** 

## Vicinity Site Plan





## aut<br/>otroph

## Bird's Eye View from the Southwest





## Bird's Eye View from the Northeast





## Site Plan



#### PROJECT TOTALS

STUDIOS: QTY. 1-BEDROOMS: QTY. 2-BEDROOMS: QTY.

130 UNITS TOTAL: STAIRS / ELEVATORS CORRIDORS / ENTRIES: SUPPORT SPACES:

TOTALS BUILDING AREA:

EXTERIOR COMMUNAL POP

PARKING SPACES PROVIDE PARKING SPACES REQUIRE DEFICIT:



| 19,600 SF<br>39,540 SF<br>29,850 SF             |
|-------------------------------------------------|
| 88,990 SF<br>3,754 SF<br>21,293 SF<br>13,263 SF |
| 127,300 SF                                      |
| 2,204 SF                                        |
| 157<br>170<br>13