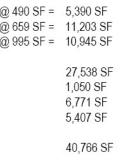

#### LEVEL 3 TOTALS

STUDIOS: 1-BEDROOMS: 2-BEDROOMS:

36 UNITS TOTAL: STAIRS / ELEVATORS

CORRIDORS: SUPPORT SPACES:

LEVEL 3 AREA TOTALS:

EXTERIOR COMMUNAL PORCHES:

K N

NUEVA ACEQUIA APARTMENTS AUTOTROPH ARCHITECTS SCALE: 1/32" = 1-0" 03.30.2022

QTY. 12 @ 490 SF = 5,880 SF QTY. 17 @ 659 SF = 11,203 SF QTY. 6 @ 995 SF = 5,970 SF S 1,050 SF 5,805 SF 2,853 SF LS: 32,761 SF