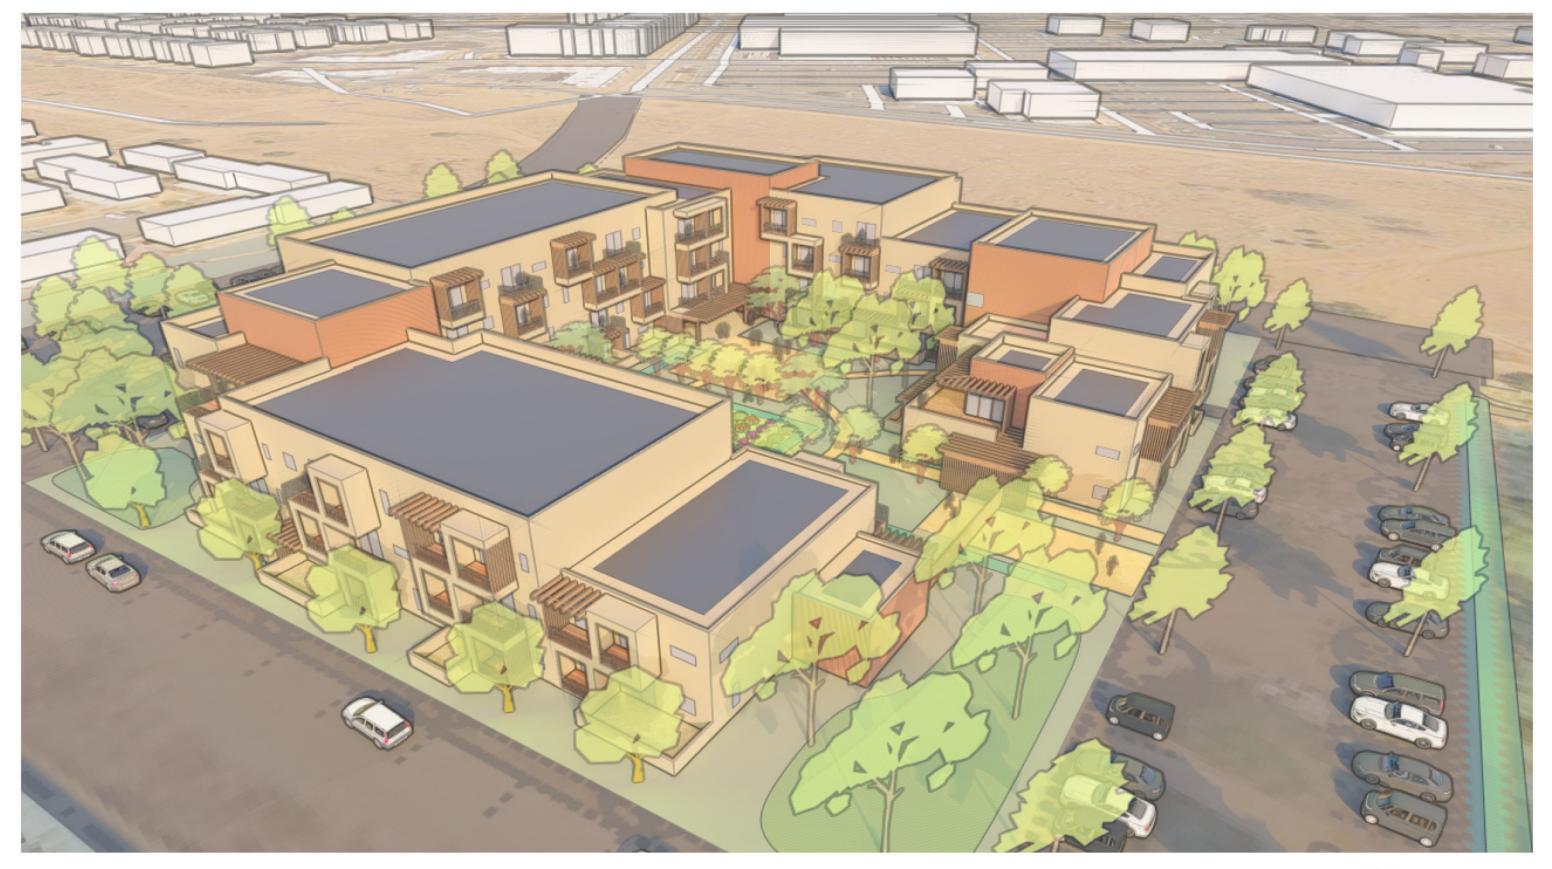

ons Project Site Aerial Photo



## Existing Conditions



1) View looking North from Site



2) View looking East from Site



3) View looking South from Site



4) View looking West from Site

## Existing Conditions



5) View looking Southwest towards Site from Eastern adjacent property



6) View looking Northeast from Eastern adjacent property along proposed extension of San Ignacio Rd.



7) View looking West at drainage area of Southern neighbor (storage units)



8) View looking North along Camino de Jacobo at Southwest corner of Site

## Site Photo Locations



## Site Survey



#### SITE ACCESS MAP



SFCHA HOUSING STUDY

**OPTION 1** 

#### SITE ACCESS MAP



SFCHA HOUSING STUDY

**OPTION 2** 

## Vicinity Site Plan





## aut<br/>otroph

## Bird's Eye View from the Southwest





## Bird's Eye View from the Northeast





## Site Plan



#### PROJECT TOTALS

STUDIOS: QTY. 1-BEDROOMS: QTY. 2-BEDROOMS: QTY.

130 UNITS TOTAL: STAIRS / ELEVATORS CORRIDORS / ENTRIES: SUPPORT SPACES:

TOTALS BUILDING AREA:

EXTERIOR COMMUNAL POP

PARKING SPACES PROVIDE PARKING SPACES REQUIRE DEFICIT:



| 19,600 SF<br>39,540 SF<br>29,850 SF             |
|-------------------------------------------------|
| 88,990 SF<br>3,754 SF<br>21,293 SF<br>13,263 SF |
| 127,300 SF                                      |
| 2,204 SF                                        |
| 157<br>170<br>13                                |
|                                                 |



#### LEVEL 1 TOTALS

| QTY. 11 @ |
|-----------|
| QTY. 17 @ |
| QTY. 11 @ |
|           |

39 UNITS TOTAL: STAIRS / ELEVA