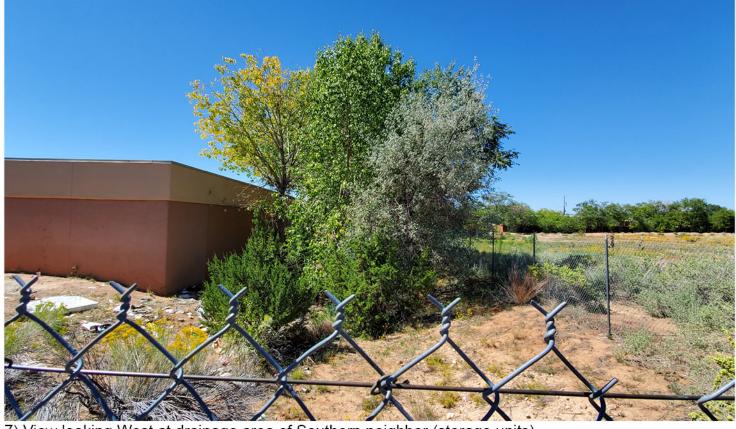

## Existing Conditions

5) View looking Southwest towards Site from Eastern adjacent property

6) View looking Northeast from Eastern adjacent property along proposed extension of San Ignacio Rd.

7) View looking West at drainage area of Southern neighbor (storage units)