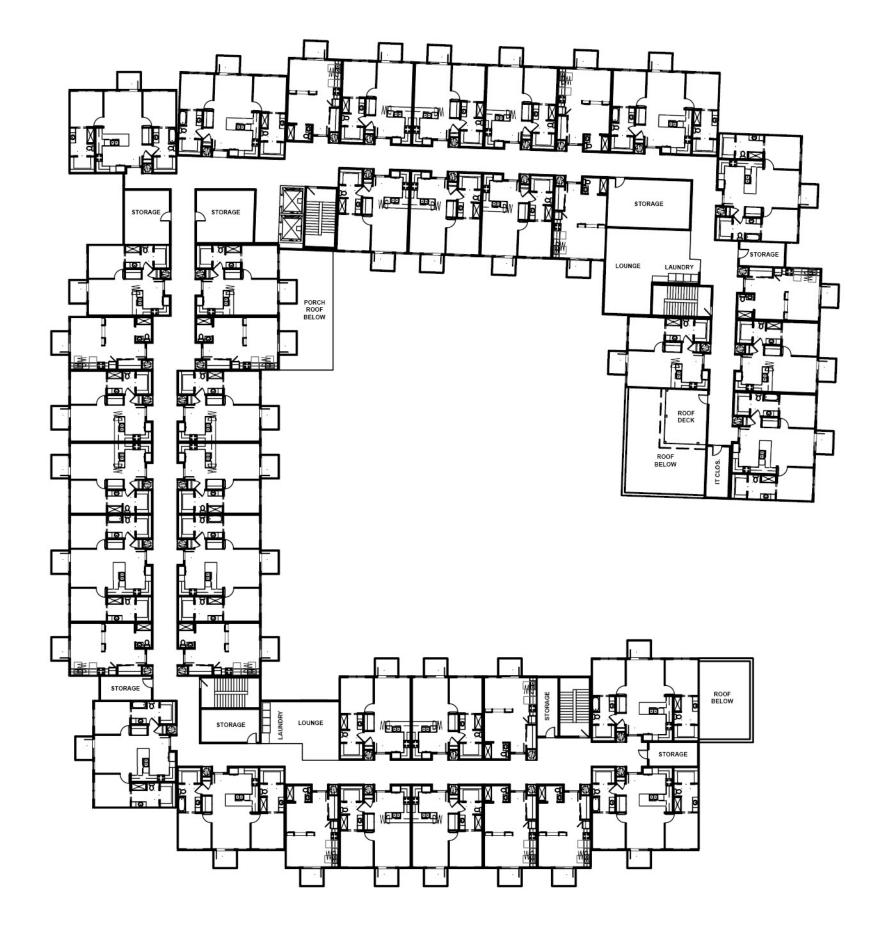

#### LEVEL 2 TOTALS

STUDIOS: QTY. 1-BEDROOMS: QTY. 2-BEDROOMS: QTY.

41 UNITS TOTAL: STAIRS / ELEVATORS CORRIDORS: SUPPORT SPACES:

LEVEL 2 AREA TOTALS:

COMMUNAL COVERED PORCHES:

<\_\_\_N

NUEVA ACEQUIA APARTMENTS AUTOTROPH ARCHITECTS SCALE: 1/32" = 1-0" 03.30.2022

QTY. 12 @ 490 SF = 5,880 SF QTY. 18 @ 659 SF = 11,862 SF QTY. 11 @ 995 SF = 10,945 SF S 28,687 SF 1,050 SF 6,192 SF 3,239 SF LS: 39,168 SF ED PORCHES: 254 SF