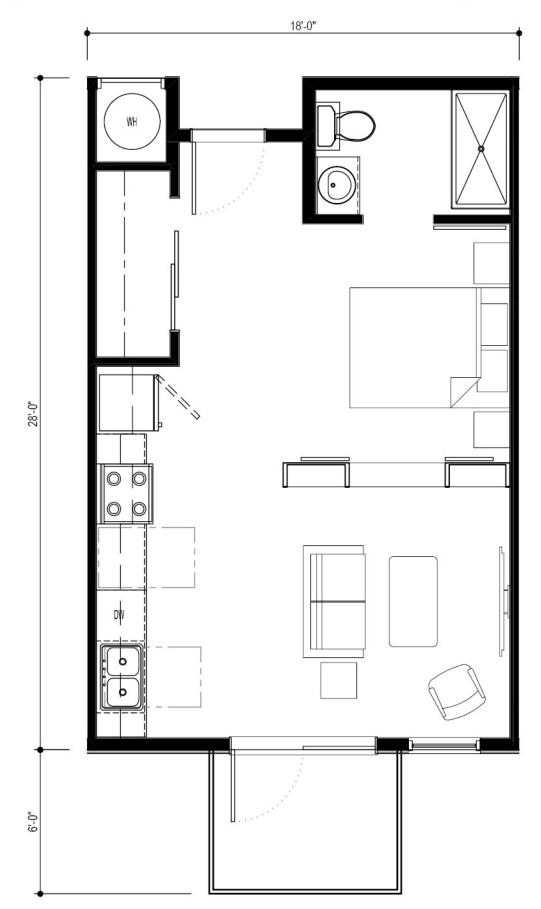

## Unit Plans: Studio Unit (0 Bedroom - 1 Bathroom)

#### STUDIO 490 SF

NUEVA ACEQUIA APARTMENTS AUTOTROPH DESIGN SCALE: 1/4" = 1-0" 03.30.2022