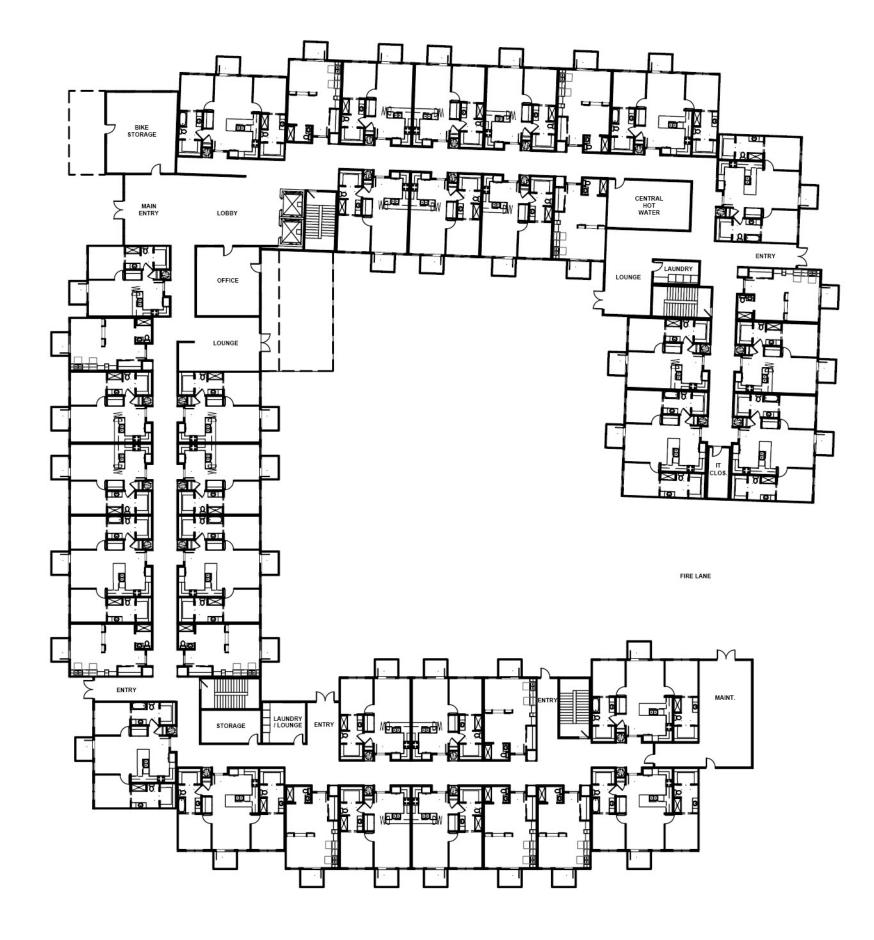

#### LEVEL 1 TOTALS

| QTY. 11 @ |
|-----------|
| QTY. 17 @ |
| QTY. 11 @ |
|           |

39 UNITS TOTAL: STAIRS / ELEVATORS CORRIDORS / ENTRIES: SUPPORT SPACES:

LEVEL 1 AREA TOTALS:

SHARED COVERED PORCHES:

NUEVA ACEQUIA APARTMENTS AUTOTROPH ARCHITECTS SCALE: 1/32" = 1-0" 03.30.2022

1,296 SF