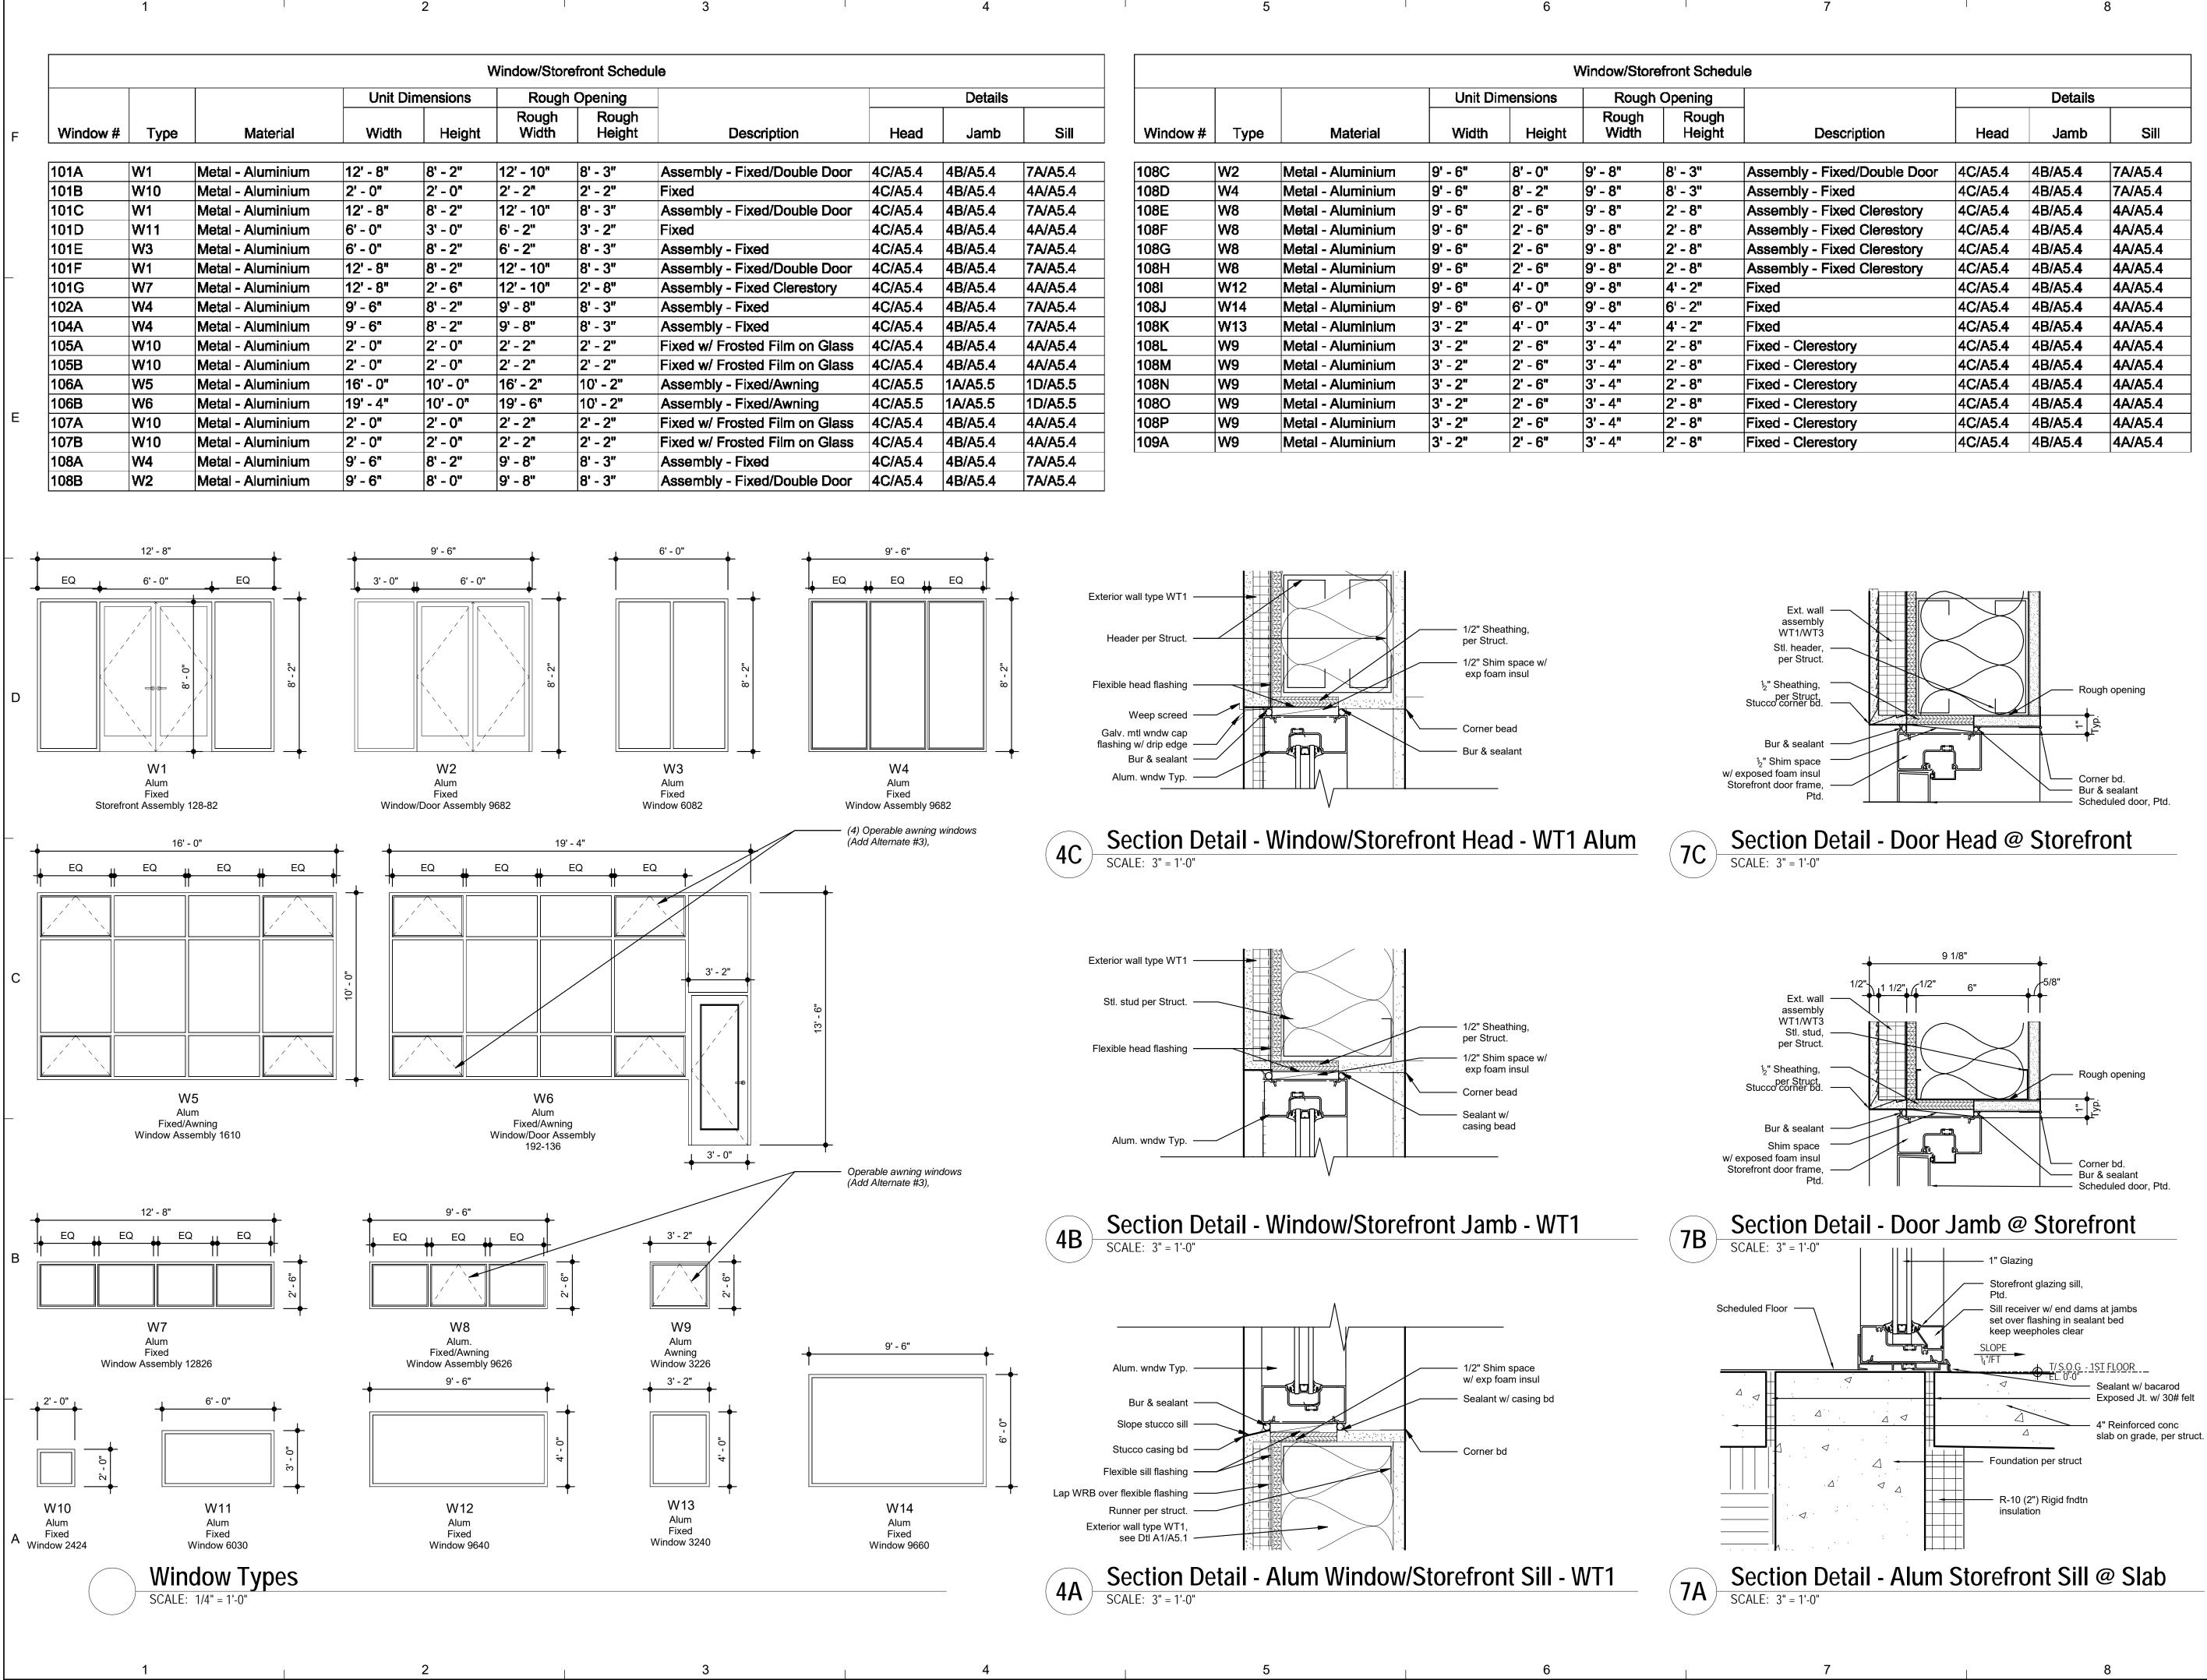

## \*Correction on Question 5 on addendum No. 2 that was issued on 2/27/18:

- Question 5: Please provide the Conduit size from the exterior telephone box to the interior telephone/data board?
- Response 5: 2 inch conduit. This response was incorrect, the correct response is 4" conduit.
- **Question 1:** What is the budget for this project?
- **Response 1:** The County has a budget of \$1.6 million exclusive of GRT.
- **Question 2:** There are four window types we cannot find on the elevation sheet, A2.1, and floor plan, A1.1. types 108Q, 108R, 108S and 108T. Types 108R and 108T show up on sheet A1.2, floor plan alternates, but this does not agree with the elevation sheet A2.1. Are these four windows to be deleted from the scope or are they hidden?

## **Response 2:** Delete from Scope (see attached drawing A5.4 – Window Schedule)

Please add this Addendum #3 to the original bid documents and refer to bid documents, hereto as such. This and all subsequent addenda will become part of any resulting contract documents and have effects as if original issued. All other unaffected sections will have their original interpretation and remain in full force and effect.