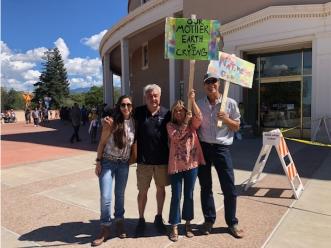

I am proud to share my passion for the Global Climate strike with my fellow constituents, Commissioners, friends and Santa Fe youth who came out by the hundreds to demand a just climate transition

Commissioner Garcia would like to give a big thank you to all who participated this year in the Santa Fe County Fair. The hard work, time and dedication is such a wonderful measure we see every year!