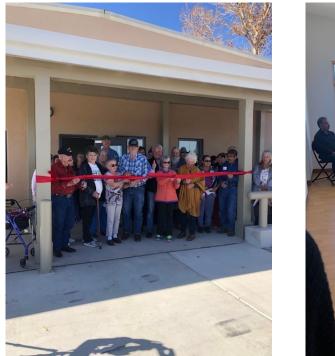

On October 23, 2019 we went out to the Edgewood Senior Center for the Ribbon cutting and celebration of the new renovation at the senior center. Alongside Mayor Basset and Councilor Holle we were greeted by seniors in the community that enjoy the facility and the new addition. We had a chance to talk with the community about upcoming projects in Edgewood and get feedback on changes and improvements. I'm proud to serve my community and honored to be a part of this growing town in my district.