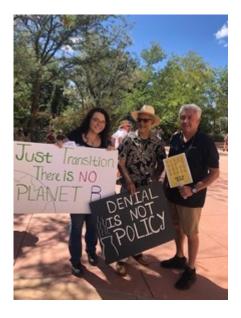

I am proud to share my passion for the Global Climate strike with my fellow constituents, Commissioners, friends and Santa Fe youth who came out by the hundreds to demand a just climate transition

Commissioner Garcia would like to give a big thank you to all who participated this year in the Santa Fe County Fair. The hard work, time and dedication is such a wonderful measure we see every year!